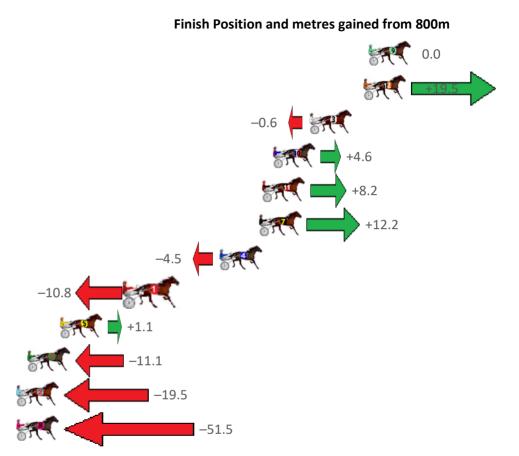

Gross Time: 2:37.30 MileRate: 1:58.90 LeadTime: 37.50s First Qtr: 31.20s Second Qtr: 30.70s Third Qtr: 29.50s Fourth Qtr: 28.40s

| No Horse             | Plc | Mar 800 Posi               | 400 Posi  | Time 3  | 3rd Qtr | 4th Qtr | Finish Position and metres gained from 800m |
|----------------------|-----|----------------------------|-----------|---------|---------|---------|---------------------------------------------|
| 3 FLYING RUMOUR      | 1   | 0.0m <mark>0.0m (0)</mark> | 0.0m (0)  | 2:37.30 | 29.50s  | 28.40s  | 0.0                                         |
| 2 HUMDINGER          | 2   | 9.4m 4.4m (0)              | 3.9m (0)  | 2:38.00 | 29.46s  | 28.82s  | -5.0 <b>-</b>                               |
| 5 ROCKNROLL RALPH    | 3   | 9.4m 4.9m (1)              | 9.0m (2)  | 2:38.00 | 29.78s  | 28.46s  | -4.5 <b>-</b>                               |
| 1 MANGO TANGO        | 4   | 21.0m 8.5m (0)             | 8.1m (0)  | 2:38.87 | 29.46s  | 29.39s  | -12.5                                       |
| 11 TORREVEAN AMY     | 5   | 25.1m 6.8m (2)             | 6.2m (3)  | 2:39.17 | 29.45s  | 29.83s  | -18.3                                       |
| 10 DREAMS OF VALHAL  | 6   | 26.7m 12.6m (0)            | 10.9m (1) | 2:39.29 | 29.36s  | 29.61s  | -14.1                                       |
| 6 CHASING HILL       | 7   | 27.4m 16.6m (1)            | 13.2m (3) | 2:39.34 | 29.23s  | 29.50s  | -10.8                                       |
| 4 HES THUNDER        | 8   | 28.0m 16.6m (0)            | 14.5m (0) | 2:39.39 | 29.32s  | 29.45s  | -11.4                                       |
| 7 SUPREME CLASS      | 9   | 30.5m 0.8m (1)             | 2.8m (1)  | 2:39.58 | 29.64s  | 30.47s  | -29.7                                       |
| 9 THE RUNNING CAME   | 10  | 31.1m 21.0m (0)            | 24.7m (0) | 2:39.62 | 29.74s  | 28.94s  | -10.1                                       |
| 8 JUST ROC           | 11  | 48.5m 2.2m (2)             | 4.8m (2)  | 2:40.92 | 29.68s  | 31.67s  | -46.3                                       |
| 12 MY LITTLE BIG MAN | 12  | 59.8m 11.7m (1)            | 16.2m (1) | 2:41.76 | 29.80s  | 31.70s  | -48.1                                       |