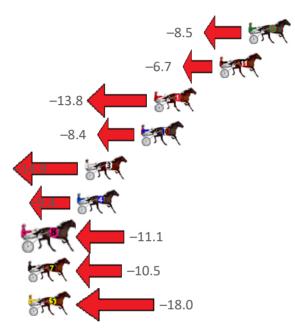

7.1m (1)  | 2:42.85 | 29.06s  | 28.75s  |
| 1 CARIBBEAN TIMES   | 4   | 18.0m 4.2m (0)             | 5.1m (0)  | 2:43.24 | 29.06s  | 29.28s  |
| 10 NEVER FORGET ADD | 5   | 19.0m 10.6m (1)            | 12.1m (1) | 2:43.31 | 29.10s  | 28.85s  |
| 3 ADVANCE STRIKE    | 6   | 23.5m 8.6m (0)             | 12.2m (0) | 2:43.65 | 29.25s  | 29.18s  |
| 4 ASHIMA            | 7   | 24.1m 14.7m (1)            | 16.6m (1) | 2:43.69 | 29.12s  | 28.91s  |
| 8 AMERICAN DUTCHES  | 8   | 28.6m 17.5m (0)            | 21.1m (0) | 2:44.03 | 29.24s  | 28.93s  |
| 7 SWEETEST THING    | 9   | 29.7m 19.2m (1)            | 20.8m (1) | 2:44.11 | 29.10s  | 29.03s  |
| 5 POINTOPROVE       | 10  | 31.3m 13.3m (0)            | 16.9m (0) | 2:44.23 | 29.24s  | 29.43s  |

## Finish Position and metres gained from 800m