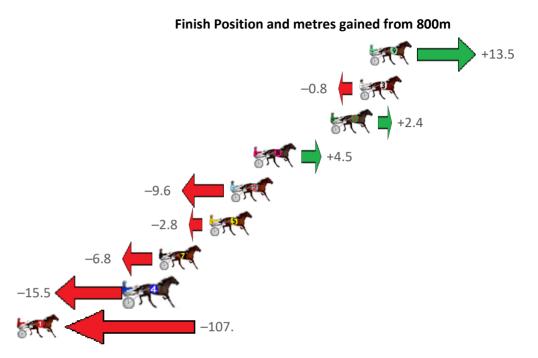

Gross Time: 3:10.70 MileRate: 2:01.00 LeadTime: 67.40s First Qtr: 32.00s Second Qtr: 30.60s Third Qtr: 29.80s Fourth Qtr: 30.90s

| No Horse             | Plc | Mar 800 Posi               | 400 Posi  | Time    | 3rd Qtr 4th C | Finish Position and metres gained from 800m |
|----------------------|-----|----------------------------|-----------|---------|---------------|---------------------------------------------|
| 7 IM SPIDERMAN       | 1   | 0.0m 12.7m (1)             | 4.9m (3)  | 3:10.70 | 29.23s 30.53  |                                             |
| 4 ROCKINTHEBOX       | 2   | 1.5m 0.3m (0)              | 0.0m (0)  | 3:10.82 | 29.78s 31.02  | -1.2                                        |
| 3 EUSTON FLYER       | 3   | 2.2m 4.3m (1)              | 5.9m (1)  | 3:10.88 | 29.92s 30.64  | +2.1                                        |
| 8 THE LIGHTNING STRI | 4   | 6.6m 1.6m (2)              | 4.6m (2)  | 3:11.23 | 30.02s 31.09  | -5.0                                        |
| 1 TRITTRITTBANGBAN   | 5   | 7.4m 4.9m (0)              | 4.8m (0)  | 3:11.30 | 29.80s 31.14  | -2.5                                        |
| 5 IM THE BEST        | 6   | 9.4m <mark>0.0m (1)</mark> | 1.9m (1)  | 3:11.46 | 29.94s 31.52  | −9.4 <b>→</b>                               |
| 10 SEEKNYOUSHALLFIN  | 7   | 9.4m 8.6m (0)              | 9.0m (0)  | 3:11.46 | 29.84s 30.98  | -0.8                                        |
| 2 ISAIDBOO           | 8   | 10.2m 12.4m (0)            | 12.7m (0) | 3:11.52 | 29.84s 30.76  | +2.2                                        |
| 11 ALL BLACK RAIN    | 9   | 12.8m 8.8m (1)             | 9.3m (2)  | 3:11.73 | 29.85s 31.23  | -4.0                                        |
| 6 SONIC CHIP         | 10  | 14.5m 6.8m (2)             | 8.6m (3)  | 3:11.87 | 29.95s 31.43  | -7.7 <b>-</b>                               |
| 12 TEPELO STAR       | 11  | 23.6m 16.5m (0)            | 14.1m (1) | 3:12.61 | 29.64s 31.75  | -7.1 <b>-7.1</b>                            |