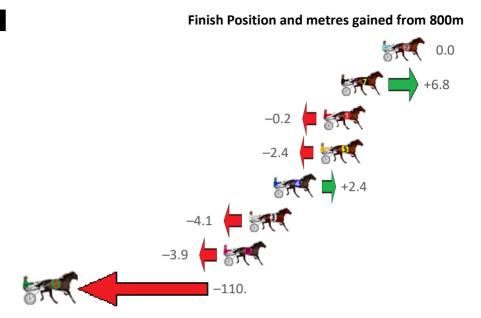

Gross Time: 2:37.50 MileRate: 1:59.00 LeadTime: 38.50s First Qtr: 31.60s Second Qtr: 29.40s Third Qtr: 28.80s Fourth Qtr: 29.20s

| No Horse            | Plc | Mar 800 Posi                | 400 Posi  | Time    | 3rd Qtr | 4th Qtr | Finish Position and metres gained from 800m |
|---------------------|-----|-----------------------------|-----------|---------|---------|---------|---------------------------------------------|
| 6 TIGER ROYAL       | 1   | 0.0m 8.7m (1)               | 11.1m (2) | 2:37.50 | 28.98s  | 28.40s  |                                             |
| 5 BLUE BLAZER       | 2   | 9.5m 0.6m (1)               | 0.0m (1)  | 2:38.23 | 28.76s  | 29.93s  | -8.9                                        |
| 9 MANIFESTLY EXCESI | 3   | 13.2m 12.3m (2)             | 7.0m (2)  | 2:38.51 | 28.42s  | 29.71s  | <b>−</b> 0.9 <b>−</b>                       |
| 1 HEZA HEAD HONCH   | 4   | 17.8m <mark>0.0m (0)</mark> | 4.4m (0)  | 2:38.86 | 29.12s  | 30.25s  | -17.8                                       |
| 3 BLOCKJORG         | 5   | 20.8m 9.2m (0)              | 10.0m (0) | 2:39.09 | 28.86s  | 30.08s  | -11.6                                       |
| 2 ACE BROMAC        | 6   | 23.1m 5.0m (0)              | 8.6m (1)  | 2:39.27 | 29.06s  | 30.35s  |                                             |
| 8 LIVE LIFE FAST    | 7   | 26.8m 13.4m (0)             | 15.0m (0) | 2:39.55 | 28.92s  | 30.17s  | -13.4                                       |
| 7 TINSELTOWN        | 8   | 30.3m 12.6m (1)             | 13.9m (3) | 2:39.82 | 28.90s  | 30.52s  | -17.7                                       |
| 4 IDEAL CHARM       | 9   | 73.6m 4.5m (1)              | 13.0m (1) | 2:43.14 | 29.42s  | 33.90s  | -69.1                                       |