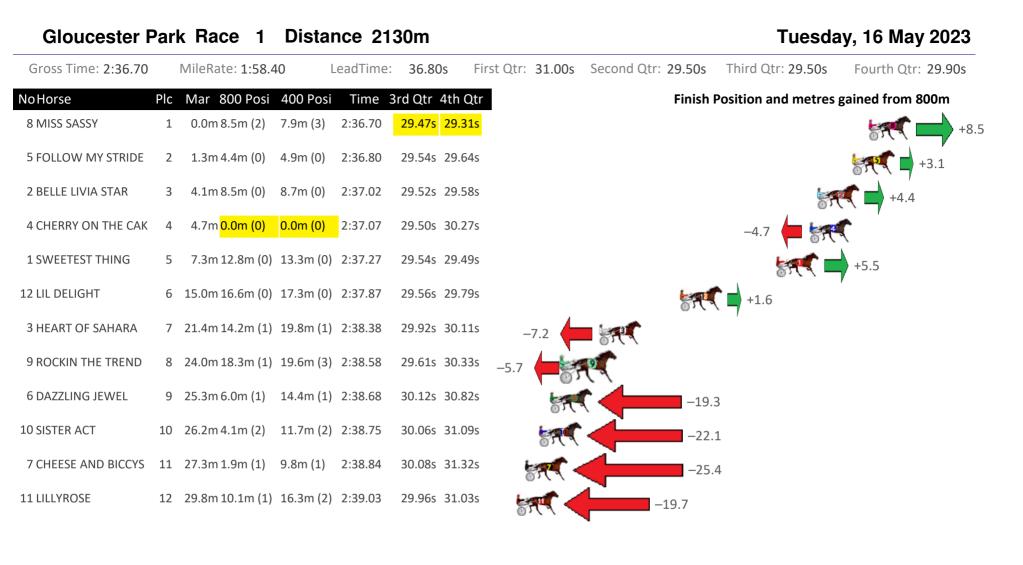

# Gloucester Park Race 2 Distance 2130m

Tuesday, 16 May 2023

| Gross Time: 2:35.20 |     | MileRate: 1:57.            | 30 l                  | _eadTime: | 37.30s     | First              | Qtr: 30.60s | Second Qtr: 30 | .60s Third Qtr: 28.60   | Fourth Qtr: 28.10s  |
|---------------------|-----|----------------------------|-----------------------|-----------|------------|--------------------|-------------|----------------|-------------------------|---------------------|
| NoHorse             | Plc | Mar 800 Posi               | 400 Posi              | Time 3    | 3rd Qtr 4t | h Qtr              |             | Fi             | inish Position and metr | es gained from 800m |
| 6 MAGNUS VICTOR     | 1   | 0.0m <mark>0.0m (0)</mark> | <mark>0.0m (0)</mark> | 2:35.20   | 28.60s 2   | 8