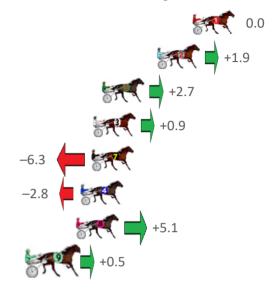

Gross Time: 3:06.50 MileRate: 1:58.40 LeadTime: 69.10s First Qtr: 30.60s Second Qtr: 28.00s Third Qtr: 28.70s Fourth Qtr: 30.10s

| No Horse            | Plc | Mar 800 Posi               | 400 Posi  | Time    | 3rd Qtr 4 | 4th Qtr             | Finish Position and metres gained from 800m                                                                                                                                                                                                                                                                                                                                                                                                                                                                                                                                                                                                                                                                                                                                                                                                                                                                                                                                                                                                                                                                                                                                                                                                                                                                                                                                                                                                                                                                                                                                                                                                                                                                                                                                                                                                                                                                                                                                                                                                                                                                                    |
|---------------------|-----|----------------------------|-----------|---------|-----------|---------------------|--------------------------------------------------------------------------------------------------------------------------------------------------------------------------------------------------------------------------------------------------------------------------------------------------------------------------------------------------------------------------------------------------------------------------------------------------------------------------------------------------------------------------------------------------------------------------------------------------------------------------------------------------------------------------------------------------------------------------------------------------------------------------------------------------------------------------------------------------------------------------------------------------------------------------------------------------------------------------------------------------------------------------------------------------------------------------------------------------------------------------------------------------------------------------------------------------------------------------------------------------------------------------------------------------------------------------------------------------------------------------------------------------------------------------------------------------------------------------------------------------------------------------------------------------------------------------------------------------------------------------------------------------------------------------------------------------------------------------------------------------------------------------------------------------------------------------------------------------------------------------------------------------------------------------------------------------------------------------------------------------------------------------------------------------------------------------------------------------------------------------------|
| 1 HENRIK LARSSON    | 1   | 0.0m <mark>0.0m (0)</mark> | 0.0m (0)  | 3:06.50 | 28.70s    | 30.10s              | 0.0                                                                                                                                                                                                                                                                                                                                                                                                                                                                                                                                                                                                                                                                                                                                                                                                                                                                                                                                                                                                                                                                                                                                                                                                                                                                                                                                                                                                                                                                                                                                                                                                                                                                                                                                                                                                                                                                                                                                                                                                                                                                                                                            |
| 2 BLUE BLAZER       | 2   | 9.6m 6.6m (0)              | 7.9m (0)  | 3:07.26 | 28.82s    | 30.28s              | -3.0                                                                                                                                                                                                                                                                                                                                                                                                                                                                                                                                                                                                                                                                                                                                                                                                                                                                                                                                                                                                                                                                                                                                                                                                                                                                                                                                                                                                                                                                                                                                                                                                                                                                                                                                                                                                                                                                                                                                                                                                                                                                                                                           |
| 12 HOTFOOT IT       | 3   | 11.7m 20.7m (0)            | 18.9m (0) | 3:07.42 | 28.64s    | 29.64s              | +9.0                                                                                                                                                                                                                                                                                                                                                                                                                                                                                                                                                                                                                                                                                                                                                                                                                                                                                                                                                                                                                                                                                                                                                                                                                                                                                                                                                                                                                                                                                                                                                                                                                                                                                                                                                                                                                                                                                                                                                                                                                                                                                                                           |
| 9 AWAITINGINSTRUCTI | 4   | 12.2m 27.6m (1)            | 30.2m (3) | 3:07.46 | 28.99s    | <mark>28.86s</mark> | +15.4                                                                                                                                                                                                                                                                                                                                                                                                                                                                                                                                                                                                                                                                                                                                                                                                                                                                                                                                                                                                                                                                                                                                                                                                                                                                                                                                                                                                                                                                                                                                                                                                                                                                                                                                                                                                                                                                                                                                                                                                                                                                                                                          |
| 10 MAKE IT HAPPEN   | 5   | 12.4m 11.5m (0)            | 11.0m (1) | 3:07.48 | 28.70s    | 30.28s              | <b>−</b> 0.9                                                                                                                                                                                                                                                                                                                                                                                                                                                                                                                                                                                                                                                                                                                                                                                                                                                                                                                                                                                                                                                                                                                                                                                                                                                                                                                                                                                                                                                                                                                                                                                                                                                                                                                                                                                                                                                                                                                                                                                                                                                                                                                   |
| 11 WHOSWHOINTHEZO   | 6   | 18.8m 15.8m (0)            | 16.5m (1) | 3:07.98 | 28.80s    | 30.38s              | -3.0 <b>-</b>                                                                                                                                                                                                                                                                                                                                                                                                                                                                                                                                                                                                                                                                                                                                                                                                                                                                                                                                                                                                                                                                                                                                                                                                                                                                                                                                                                                                                                                                                                                                                                                                                                                                                                                                                                                                                                                                                                                                                                                                                                                                                                                  |
| 5 MISTER ARDEE      | 7   | 26.5m 18.7m (2)            | 19.2m (2) | 3:08.59 | 28.80s    | 30.78s              | SECTION OF THE PROPERTY OF THE |
| 7 GALVINSTON JOHN   | 8   | 29.9m 28.2m (0)            | 26.3m (0) | 3:08.86 | 28.66s    | 30.54s              | - BREE                                                                                                                                                                                                                                                                                                                                                                                                                                                                                                                                                                                                                                                                                                                                                                                                                                                                                                                                                                                                                                                                                                                                                                                                                                                                                                                                                                                                                                                                                                                                                                                                                                                                                                                                                                                                                                                                                                                                                                                                                                                                                                                         |
| 8 PERLEE GATES      | 9   | 44.4m 23.3m (1)            | 33.1m (0) | 3:10.00 | 29.50s    | 31.18s              | -21.1                                                                                                                                                                                                                                                                                                                                                                                                                                                                                                                                                                                                                                                                                                                                                                                                                                                                                                                                                                                                                                                                                                                                                                                                                                                                                                                                                                                                                                                                                                                                                                                                                                                                                                                                                                                                                                                                                                                                                                                                                                                                                                                          |
| 3 JILLIBY JAKE      | 10  | 47.9m 15.2m (1)            | 30.2m (2) | 3:10.28 | 29.84s    | 31.67s              | −32.7                                                                                                                                                                                                                                                                                                                                                                                                                                                                                                                                                                                                                                                                                                                                                                                                                                                                                                                                                                                                                                                                                                                                                                                                                                                                                                                                                                                                                                                                                                                                                                                                                                                                                                                                                                                                                                                                                                                                                                                                                                                                                                                          |
| 6 ALFA PRINCE       | 11  | 55.7m 10.9m (1)            | 32.1m (1) | 3:10.89 | 30.28s    | 32.15s              | -44.8                                                                                                                                                                                                                                                                                                                                                                                                                                                                                                                                                                                                                                                                                                                                                                                                                                                                                                                                                                                                                                                                                                                                                                                                                                                                                                                                                                                                                                                                                                                                                                                                                                                                                                                                                                                                                                                                                                                                                                                                                                                                                                                          |