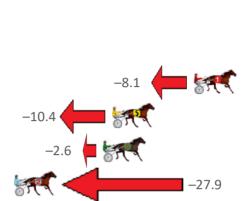

## Finish Position and metres gained from 800m

Gross Time: 2:36.70 MileRate: 1:58.40 LeadTime: 37.40s First Qtr: 30.20s Second Qtr: 30.10s Third Qtr: 29.70s Fourth Qtr: 29.30s

| NoHorse             | Plc | Mar 800 Posi               | 400 Posi  | Time    | 3rd Qtr 4th Qtr      |
|---------------------|-----|----------------------------|-----------|---------|----------------------|
| 1 SHEZA BROMAC      | 1   | 0.0m <mark>0.0m (0)</mark> | 0.0m (0)  | 2:36.70 | 29.70s 29.30s        |
| 11 OUR STAR BILLING | 2   | 2.4m 8.1m (0)              | 8.2m (1)  | 2:36.88 | 29.70s 28.88s        |
| 10 TOO BEE WATCHING | 3   | 3.7m 4.1m (0)              | 3.8m (0)  | 2:36.98 | 29.68s 29.30s        |
| 4 SECRET REACTION   | 4   | 6.1m 5.2m (1)              | 4.2m (2)  | 2:37.17 | 29.62s 29.46s        |
| 2 MADDY MADDY       | 5   | 9.6m 12.2m (0)             | 12.0m (1) | 2:37.44 | 29.68s 29.16s        |
| 9 ICY WINDS         | 6   | 10.4m 20.1m (0)            | 19.6m (0) | 2:37.50 | 29.66s <b>28.66s</b> |
| 12 ROCKIN THE TREND | 7   | 13.4m 9.2m (1)             | 8.8m (2)  | 2:37.73 | 29.66s 29.69s        |
| 5 TIGER TOAST       | 8   | 13.7m 16.3m (0)            | 13.9m (0) | 2:37.75 | 29.52s 29.33s        |
| 6 MADDY ROCKS       | 9   | 16.4m 13.6m (1)            | 14.0m (2) | 2:37.96 | 29.72s 29.54s        |
| 7 NANCY KAY         | 10  | 39.7m 17.3m (1)            | 15.9m (1) | 2:39.75 | 29.58s 31.19s        |
| 3 LADY VIOLETTA     | 11  | 61.1m 0.8m (1)             | 4.1m (1)  | 2:41.39 | 29.94s 33.69s        |