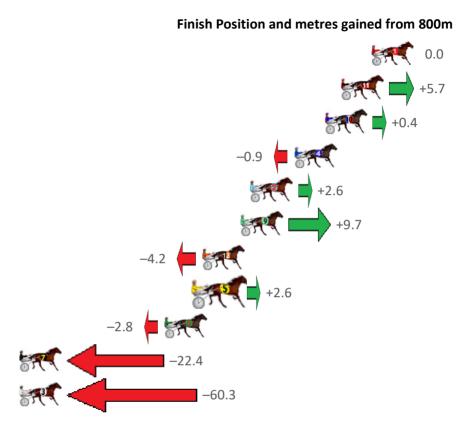

Gross Time: 2:37.20 MileRate: 1:58.80 LeadTime: 36.50s First Qtr: 31.30s Second Qtr: 29.00s Third Qtr: 29.70s Fourth Qtr: 30.70s

| NoHorse             | Plc | Mar 800 Posi               | 400 Posi  | Time    | 3rd Qtr 4th Qtr            |
|---------------------|-----|----------------------------|-----------|---------|----------------------------|
| 8 DIAMONDSONTHEBE   |     |                            |           | 2:37.20 |                            |
| 8 DIAMONDSONTHEBE   | 1   | 0.0m <mark>0.0m (0)</mark> | 0.0m (0)  | 2.37.20 | 29.70s 30.70s              |
| 2 JESSE ALLWOOD     | 2   | 9.7m 36.9m (0)             | 22.4m (0) | 2:37.98 | 28.72s 29.80s              |
| 10 FIREPLAY         | 3   | 11.2m 40.8m (0)            | 26.1m (0) | 2:38.10 | 28.72s <mark>29.64s</mark> |
| 3 ROCKINTHEBOX      | 4   | 16.5m 45.0m (0)            | 29.8m (0) | 2:38.53 | 28.70s 29.79s              |
| 7 TROUBLE SUPREME   | 5   | 20.9m 32.5m (0)            | 18.1m (0) | 2:38.88 | 28.72s 31.02s              |
| 9 DARDY BOY         | 6   | 21.5m 42.7m (1)            | 23.5m (1) | 2:38.93 | 28.38s 30.66s              |
| 5 CRACKA TINNY      | 7   | 22.1m 48.8m (0)            | 33.6m (0) | 2:38.98 | 28.70s 29.96s              |
| 6 LETS ROCK TONIGHT | 8   | 24.8m 38.6m (1)            | 29.3m (1) | 2:39.19 | 29.12s 30.49s              |