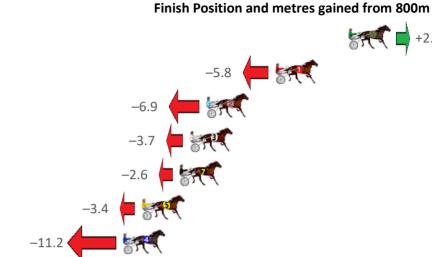

## Finish Position and metres gained from 800m

Gross Time: 2:38.90 MileRate: 2:00.00 LeadTime: 40.00s First Qtr: 32.10s Second Qtr: 30.10s Third Qtr: 29.00s Fourth Qtr: 27.70s

| NoHorse           | Plc | Mar 800 Posi               | 400 Posi  | Time    | 3rd Qtr 4th Qtr |
|-------------------|-----|----------------------------|-----------|---------|-----------------|
| 6 BRICKIES DREAM  | 1   | 0.0m 2.2m (1)              | 0.9m (1)  | 2:38.90 | 28.90s 27.64s   |
| 1 SKIPPYS DELIGHT | 2   | 5.8m <mark>0.0m (0)</mark> | 0.0m (0)  | 2:39.32 | 29.00s 28.12s   |
| 2 LOUIE LEBEAU    | 3   | 11.3m 4.4m (0)             | 4.8m (0)  | 2:39.72 | 29.02s 28.18s   |
| 3 COHLIN          | 4   | 12.6m 8.9m (0)             | 9.1m (0)  | 2:39.82 | 29.00s 27.98s   |
| 7 RODASI          | 5   | 13.4m 10.8m (1)            | 11.7m (1) | 2:39.88 | 29.04s 27.85s   |
| 5 ANOTHER MOUSE   | 6   | 16.4m 13.0m (0)            | 13.6m (0) | 2:40.09 | 29.02s 27.93s   |
| 4 STARS OF GOLD   | 7   | 17.9m 6.7m (1)             | 6.6m (1)  | 2:40.20 | 28.98s 28.54s   |