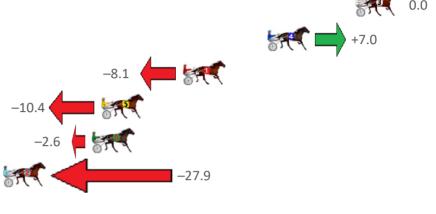

Gross Time: 3:06.50 MileRate: 1:58.40 LeadTime: 69.10s First Qtr: 30.60s Second Qtr: 28.00s Third Qtr: 28.70s Fourth Qtr: 30.10s

| No Horse            | Plc | Mar 800 Posi               | 400 Posi  | Time    | 3rd Qtr 4 | 4th Qtr             | Finish Position and metres gained from 800m                                                                                                                                                                                                                                                                                                                                                                                                                                                                                                                                                                                                                                                                                                                                                                                                                                                                                                                                                                                                                                                                                                                                                                                                                                                                                                                                                                                                                                                                                                                                                                                                                                                                                                                                                                                                                                                                                                                                                                                                                                                                                    |
|---------------------|-----|----------------------------|-----------|---------|-----------|---------------------|--------------------------------------------------------------------------------------------------------------------------------------------------------------------------------------------------------------------------------------------------------------------------------------------------------------------------------------------------------------------------------------------------------------------------------------------------------------------------------------------------------------------------------------------------------------------------------------------------------------------------------------------------------------------------------------------------------------------------------------------------------------------------------------------------------------------------------------------------------------------------------------------------------------------------------------------------------------------------------------------------------------------------------------------------------------------------------------------------------------------------------------------------------------------------------------------------------------------------------------------------------------------------------------------------------------------------------------------------------------------------------------------------------------------------------------------------------------------------------------------------------------------------------------------------------------------------------------------------------------------------------------------------------------------------------------------------------------------------------------------------------------------------------------------------------------------------------------------------------------------------------------------------------------------------------------------------------------------------------------------------------------------------------------------------------------------------------------------------------------------------------|
| 1 HENRIK LARSSON    | 1   | 0.0m <mark>0.0m (0)</mark> | 0.0m (0)  | 3:06.50 | 28.70s    | 30.10s              | 0.0                                                                                                                                                                                                                                                                                                                                                                                                                                                                                                                                                                                                                                                                                                                                                                                                                                                                                                                                                                                                                                                                                                                                                                                                                                                                                                                                                                                                                                                                                                                                                                                                                                                                                                                                                                                                                                                                                                                                                                                                                                                                                                                            |
| 2 BLUE BLAZER       | 2   | 9.6m 6.6m (0)              | 7.9m (0)  | 3:07.26 | 28.82s    | 30.28s              | -3.0                                                                                                                                                                                                                                                                                                                                                                                                                                                                                                                                                                                                                                                                                                                                                                                                                                                                                                                                                                                                                                                                                                                                                                                                                                                                                                                                                                                                                                                                                                                                                                                                                                                                                                                                                                                                                                                                                                                                                                                                                                                                                                                           |
| 12 HOTFOOT IT       | 3   | 11.7m 20.7m (0)            | 18.9m (0) | 3:07.42 | 28.64s    | 29.64s              | +9.0                                                                                                                                                                                                                                                                                                                                                                                                                                                                                                                                                                                                                                                                                                                                                                                                                                                                                                                                                                                                                                                                                                                                                                                                                                                                                                                                                                                                                                                                                                                                                                                                                                                                                                                                                                                                                                                                                                                                                                                                                                                                                                                           |
| 9 AWAITINGINSTRUCTI | 4   | 12.2m 27.6m (1)            | 30.2m (3) | 3:07.46 | 28.99s    | <mark>28.86s</mark> | +15.4                                                                                                                                                                                                                                                                                                                                                                                                                                                                                                                                                                                                                                                                                                                                                                                                                                                                                                                                                                                                                                                                                                                                                                                                                                                                                                                                                                                                                                                                                                                                                                                                                                                                                                                                                                                                                                                                                                                                                                                                                                                                                                                          |
| 10 MAKE IT HAPPEN   | 5   | 12.4m 11.5m (0)            | 11.0m (1) | 3:07.48 | 28.70s    | 30.28s              | <b>−</b> 0.9                                                                                                                                                                                                                                                                                                                                                                                                                                                                                                                                                                                                                                                                                                                                                                                                                                                                                                                                                                                                                                                                                                                                                                                                                                                                                                                                                                                                                                                                                                                                                                                                                                                                                                                                                                                                                                                                                                                                                                                                                                                                                                                   |
| 11 WHOSWHOINTHEZO   | 6   | 18.8m 15.8m (0)            | 16.5m (1) | 3:07.98 | 28.80s    | 30.38s              | -3.0 <b>-</b>                                                                                                                                                                                                                                                                                                                                                                                                                                                                                                                                                                                                                                                                                                                                                                                                                                                                                                                                                                                                                                                                                                                                                                                                                                                                                                                                                                                                                                                                                                                                                                                                                                                                                                                                                                                                                                                                                                                                                                                                                                                                                                                  |
| 5 MISTER ARDEE      | 7   | 26.5m 18.7m (2)            | 19.2m (2) | 3:08.59 | 28.80s    | 30.78s              | SECTION OF THE PROPERTY OF THE |
| 7 GALVINSTON JOHN   | 8   | 29.9m 28.2m (0)            | 26.3m (0) | 3:08.86 | 28.66s    | 30.54s              | - BREE                                                                                                                                                                                                                                                                                                                                                                                                                                                                                                                                                                                                                                                                                                                                                                                                                                                                                                                                                                                                                                                                                                                                                                                                                                                                                                                                                                                                                                                                                                                                                                                                                                                                                                                                                                                                                                                                                                                                                                                                                                                                                                                         |
| 8 PERLEE GATES      | 9   | 44.4m 23.3m (1)            | 33.1m (0) | 3:10.00 | 29.50s    | 31.18s              | -21.1                                                                                                                                                                                                                                                                                                                                                                                                                                                                                                                                                                                                                                                                                                                                                                                                                                                                                                                                                                                                                                                                                                                                                                                                                                                                                                                                                                                                                                                                                                                                                                                                                                                                                                                                                                                                                                                                                                                                                                                                                                                                                                                          |
| 3 JILLIBY JAKE      | 10  | 47.9m 15.2m (1)            | 30.2m (2) | 3:10.28 | 29.84s    | 31.67s              | −32.7                                                                                                                                                                                                                                                                                                                                                                                                                                                                                                                                                                                                                                                                                                                                                                                                                                                                                                                                                                                                                                                                                                                                                                                                                                                                                                                                                                                                                                                                                                                                                                                                                                                                                                                                                                                                                                                                                                                                                                                                                                                                                                                          |
| 6 ALFA PRINCE       | 11  | 55.7m 10.9m (1)            | 32.1m (1) | 3:10.89 | 30.28s    | 32.15s              | -44.8                                                                                                                                                                                                                                                                                                                                                                                                                                                                                                                                                                                                                                                                                                                                                                                                                                                                                                                                                                                                                                                                                                                                                                                                                                                                                                                                                                                                                                                                                                                                                                                                                                                                                                                                                                                                                                                                                                                                                                                                                                                                                                                          |