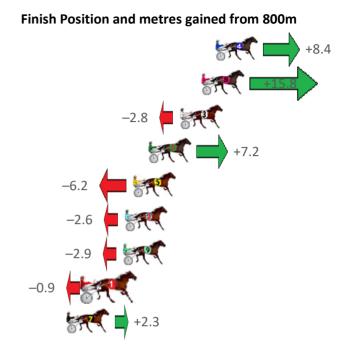

Gross Time: 3:06.50 MileRate: 1:58.40 LeadTime: 69.10s First Qtr: 30.60s Second Qtr: 28.00s Third Qtr: 28.70s Fourth Qtr: 30.10s

| No Horse            | Plc | Mar 800 Posi               | 400 Posi  | Time    | 3rd Qtr 4 | 4th Qtr             | Finish Position and metres gained from 800m                                                                                                                                                                                                                                                                                                                                                                                                                                                                                                                                                                                                                                                                                                                                                                                                                                                                                                                                                                                                                                                                                                                                                                                                                                                                                                                                                                                                                                                                                                                                                                                                                                                                                                                                                                                                                                                                                                                                                                                                                                                                                    |
|---------------------|-----|----------------------------|-----------|---------|-----------|---------------------|--------------------------------------------------------------------------------------------------------------------------------------------------------------------------------------------------------------------------------------------------------------------------------------------------------------------------------------------------------------------------------------------------------------------------------------------------------------------------------------------------------------------------------------------------------------------------------------------------------------------------------------------------------------------------------------------------------------------------------------------------------------------------------------------------------------------------------------------------------------------------------------------------------------------------------------------------------------------------------------------------------------------------------------------------------------------------------------------------------------------------------------------------------------------------------------------------------------------------------------------------------------------------------------------------------------------------------------------------------------------------------------------------------------------------------------------------------------------------------------------------------------------------------------------------------------------------------------------------------------------------------------------------------------------------------------------------------------------------------------------------------------------------------------------------------------------------------------------------------------------------------------------------------------------------------------------------------------------------------------------------------------------------------------------------------------------------------------------------------------------------------|
| 1 HENRIK LARSSON    | 1   | 0.0m <mark>0.0m (0)</mark> | 0.0m (0)  | 3:06.50 | 28.70s    | 30.10s              | 0.0                                                                                                                                                                                                                                                                                                                                                                                                                                                                                                                                                                                                                                                                                                                                                                                                                                                                                                                                                                                                                                                                                                                                                                                                                                                                                                                                                                                                                                                                                                                                                                                                                                                                                                                                                                                                                                                                                                                                                                                                                                                                                                                            |
| 2 BLUE BLAZER       | 2   | 9.6m 6.6m (0)              | 7.9m (0)  | 3:07.26 | 28.82s    | 30.28s              | -3.0                                                                                                                                                                                                                                                                                                                                                                                                                                                                                                                                                                                                                                                                                                                                                                                                                                                                                                                                                                                                                                                                                                                                                                                                                                                                                                                                                                                                                                                                                                                                                                                                                                                                                                                                                                                                                                                                                                                                                                                                                                                                                                                           |
| 12 HOTFOOT IT       | 3   | 11.7m 20.7m (0)            | 18.9m (0) | 3:07.42 | 28.64s    | 29.64s              | +9.0                                                                                                                                                                                                                                                                                                                                                                                                                                                                                                                                                                                                                                                                                                                                                                                                                                                                                                                                                                                                                                                                                                                                                                                                                                                                                                                                                                                                                                                                                                                                                                                                                                                                                                                                                                                                                                                                                                                                                                                                                                                                                                                           |
| 9 AWAITINGINSTRUCTI | 4   | 12.2m 27.6m (1)            | 30.2m (3) | 3:07.46 | 28.99s    | <mark>28.86s</mark> | +15.4                                                                                                                                                                                                                                                                                                                                                                                                                                                                                                                                                                                                                                                                                                                                                                                                                                                                                                                                                                                                                                                                                                                                                                                                                                                                                                                                                                                                                                                                                                                                                                                                                                                                                                                                                                                                                                                                                                                                                                                                                                                                                                                          |
| 10 MAKE IT HAPPEN   | 5   | 12.4m 11.5m (0)            | 11.0m (1) | 3:07.48 | 28.70s    | 30.28s              | <b>−</b> 0.9                                                                                                                                                                                                                                                                                                                                                                                                                                                                                                                                                                                                                                                                                                                                                                                                                                                                                                                                                                                                                                                                                                                                                                                                                                                                                                                                                                                                                                                                                                                                                                                                                                                                                                                                                                                                                                                                                                                                                                                                                                                                                                                   |
| 11 WHOSWHOINTHEZO   | 6   | 18.8m 15.8m (0)            | 16.5m (1) | 3:07.98 | 28.80s    | 30.38s              | -3.0 <b>-</b>                                                                                                                                                                                                                                                                                                                                                                                                                                                                                                                                                                                                                                                                                                                                                                                                                                                                                                                                                                                                                                                                                                                                                                                                                                                                                                                                                                                                                                                                                                                                                                                                                                                                                                                                                                                                                                                                                                                                                                                                                                                                                                                  |
| 5 MISTER ARDEE      | 7   | 26.5m 18.7m (2)            | 19.2m (2) | 3:08.59 | 28.80s    | 30.78s              | SECTION OF THE PROPERTY OF THE |
| 7 GALVINSTON JOHN   | 8   | 29.9m 28.2m (0)            | 26.3m (0) | 3:08.86 | 28.66s    | 30.54s              | - BREE                                                                                                                                                                                                                                                                                                                                                                                                                                                                                                                                                                                                                                                                                                                                                                                                                                                                                                                                                                                                                                                                                                                                                                                                                                                                                                                                                                                                                                                                                                                                                                                                                                                                                                                                                                                                                                                                                                                                                                                                                                                                                                                         |
| 8 PERLEE GATES      | 9   | 44.4m 23.3m (1)            | 33.1m (0) | 3:10.00 | 29.50s    | 31.18s              | -21.1                                                                                                                                                                                                                                                                                                                                                                                                                                                                                                                                                                                                                                                                                                                                                                                                                                                                                                                                                                                                                                                                                                                                                                                                                                                                                                                                                                                                                                                                                                                                                                                                                                                                                                                                                                                                                                                                                                                                                                                                                                                                                                                          |
| 3 JILLIBY JAKE      | 10  | 47.9m 15.2m (1)            | 30.2m (2) | 3:10.28 | 29.84s    | 31.67s              | −32.7                                                                                                                                                                                                                                                                                                                                                                                                                                                                                                                                                                                                                                                                                                                                                                                                                                                                                                                                                                                                                                                                                                                                                                                                                                                                                                                                                                                                                                                                                                                                                                                                                                                                                                                                                                                                                                                                                                                                                                                                                                                                                                                          |
| 6 ALFA PRINCE       | 11  | 55.7m 10.9m (1)            | 32.1m (1) | 3:10.89 | 30.28s    | 32.15s              | -44.8                                                                                                                                                                                                                                                                                                                                                                                                                                                                                                                                                                                                                                                                                                                                                                                                                                                                                                                                                                                                                                                                                                                                                                                                                                                                                                                                                                                                                                                                                                                                                                                                                                                                                                                                                                                                                                                                                                                                                                                                                                                                                                                          |