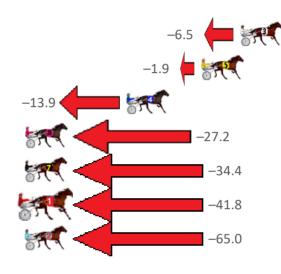

| 4.5m (3)  | 2:36.54 | 28.61s 28.81s   |
| 3 CAVALRY CALL     | 3   | 10.9m 4.4m (1)              | 9.1m (2)  | 2:37.33 | 29.74s 29.27s   |
| 5 BLOCKJORG        | 4   | 14.0m 12.1m (1)             | 9.2m (3)  | 2:37.57 | 29.19s 29.50s   |
| 4 BELONERO         | 5   | 19.9m 6.0m (0)              | 7.5m (1)  | 2:38.02 | 29.50s 30.08s   |
| 8 THE CHEDDARNATO  | 6   | 37.6m 10.4m (0)             | 12.4m (1) | 2:39.37 | 29.54s 31.07s   |
| 7 IDEAL SECRET     | 7   | 38.2m 3.8m (2)              | 4.7m (2)  | 2:39.42 | 29.46s 31.67s   |
| 1 APOLOGIZE        | 8   | 41.8m <mark>0.0m (0)</mark> | 6.9m (0)  | 2:39.69 | 29.90s 31.79s   |
| 2 LIBBA RACY       | 9   | 73.5m 8.5m (1)              | 17.4m (2) | 2:42.11 | 30.04s 33.45s   |

## Finish Position and metres gained from 800m





Gross Time: 2:38.90 MileRate: 2:00.00 LeadTime: 40.00s First Qtr: 32.10s Second Qtr: 30.10s Third Qtr: 29.00s Fourth Qtr: 27.70s

| NoHorse           | Plc | Mar 800 Posi               | 400 Posi  | Time    | 3rd Qtr 4th Qtr |
|-------------------|-----|----------------------------|-----------|---------|-----------------|
| 6 BRICKIES DREAM  | 1   | 0.0m 2.2m (1)              | 0.9m (1)  | 2:38.90 | 28.90s 27.64s   |
| 1 SKIPPYS DELIGHT | 2   | 5.8m <mark>0.0m (0)</mark> | 0.0m (0)  | 2:39.32 | 29.00s 28.12s   |
| 2 LOUIE LEBEAU    | 3   | 11.3m 4.4m (0)             | 4.8m (0)  | 2:39.72 | 29.02s 28.18s   |
| 3 COHLIN          | 4   | 12.6m 8.9m (0)             | 9.1m (0)  | 2:39.82 | 29.00s 27.98s   |
| 7 RODASI          | 5   | 13.4m 10.8m (1)            | 11.7m (1) | 2:39.88 | 29.04s