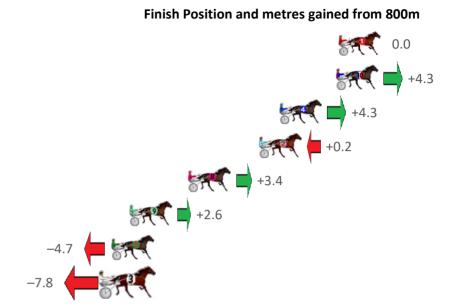

1 JUGGERNAUT    | 1   | 0.0m <mark>0.0m (0)</mark> | 0.0m (0)  | 2:04.90 | 28.50s 27.30s        |
| 10 MARBEECHSAM  | 2   | 0.2m 4.5m (0)              | 4.3m (0)  | 2:04.91 | 28.48s <b>27.01s</b> |
| 4 MISTER LINTON | 3   | 4.7m 9.0m (0)              | 8.4m (0)  | 2:05.24 | 28.44s 27.06s        |
| 2 MAJOR OVERS   | 4   | 6.3m 6.5m (1)              | 6.1m (1)  | 2:05.35 | 28.46s 27.33s        |
| 8 CROWD CONTROL | 5   | 11.9m 15.3m (1)            | 8.1m (2)  | 2:05.76 | <b>27.98s</b> 27.59s |
| 9 VELOCIPEDE    | 6   | 16.6m 19.2m (1)            | 14.7m (1) | 2:06.09 | 28.16s 27.47s        |
| 6 REG LAWSON    | 7   | 18.0m 13.3m (0)            | 12.4m (0) | 2:06.19 | 28.42s 27.73s        |
| 3 ELWADDELL     | 8   | 18.5m 10.7m (1)            | 10.4m (1) | 2:06.23 | 28.46s 27.91s        |





Gross Time: 2:37.20 MileRate: 1:58.80 LeadTime: 36.50s First Qtr: 31.30s Second Qtr: 29.00s Third Qtr: 29.70s Fourth Qtr: 30.70s

| NoHorse             | Plc | Mar 800 Posi               | 400 Posi  | Time    | 3rd Qtr 4th Qtr            |
|---------------------|-----|----------------------------|-----------|---------|----------------------------|
| 8 DIAMONDSONTHEBE   |     |                            |           | 2:37.20 |                            |
| 8 DIAMONDSONTHEBE   | 1   | 0.0m <mark>0.0m (0)</mark> | 0.0m (0)  | 2.37.20 | 29.70s 30.70s              |
| 2 JESSE ALLWOOD     | 2   | 9.7m 36.9m (0)             | 22.4m (0) | 2:37.98 | 28.72s 29.80s              |
| 10 FIREPLAY         | 3   | 11.2m 40.8m (0)            | 26.1m (0) | 2:38.10 | 28.72s <mark>29.64s</mark> |
| 3 RO