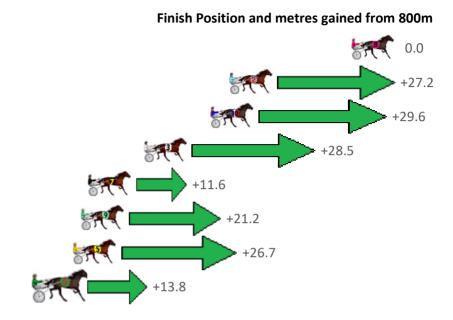

29.70s 30.70s              |
| 2 JESSE ALLWOOD     | 2   | 9.7m 36.9m (0)             | 22.4m (0) | 2:37.98 | 28.72s 29.80s              |
| 10 FIREPLAY         | 3   | 11.2m 40.8m (0)            | 26.1m (0) | 2:38.10 | 28.72s <mark>29.64s</mark> |
| 3 ROCKINTHEBOX      | 4   | 16.5m 45.0m (0)            | 29.8m (0) | 2:38.53 | 28.70s 29.79s              |
| 7 TROUBLE SUPREME   | 5   | 20.9m 32.5m (0)            | 18.1m (0) | 2:38.88 | 28.72s 31.02s              |
| 9 DARDY BOY         | 6   | 21.5m 42.7m (1)            | 23.5m (1) | 2:38.93 | 28.38s 30.66s              |
| 5 CRACKA TINNY      | 7   | 22.1m 48.8m (0)            | 33.6m (0) | 2:38.98 | 28.70s 29.96s              |
| 6 LETS ROCK TONIGHT | 8   | 24.8m 38.6m (1)            | 29.3m (1) | 2:39.19 | 29.12s 30.49s              |





Gross Time: 3:06.50 MileRate: 1:58.40 LeadTime: 69.10s First Qtr: 30.60s Second Qtr: 28.00s Third Qtr: 28.70s Fourth Qtr: 30.10s

| No Horse            | Plc | Mar 800 Posi               | 400 Posi  | Time    | 3rd Qtr 4 | 4th Qtr             | Finish Position and metres gained from 800m