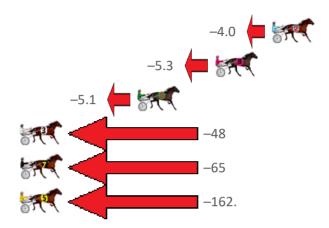

Gross Time: 2:50.80 MileRate: 2:02.60 LeadTime: 48.60s First Qtr: 32.70s Second Qtr: 30.40s Third Qtr: 29.50s Fourth Qtr: 29.60s

| NoHorse          | Plc | Mar 800 Posi               | 400 Posi  | Time    | 3rd Qtr 4th Qtr |
|------------------|-----|----------------------------|-----------|---------|-----------------|
| 4 JACKIE DANIELS | 1   | 0.0m <mark>0.0m (0)</mark> | 0.0m (0)  | 2:50.80 | 29.50s 29.60s   |
| 2 JUSTMOREBLING  | 2   | 8.0m 4.0m (0)              | 5.4m (0)  | 2:51.42 | 29.60s 29.79s   |
| 8 ARKAMARA STAR  | 3   | 12.5m 7.2m (1)             | 9.8m (2)  | 2:51.77 | 29.69s 29.80s   |
| 6 OUR LILILOU    | 4   | 18.7m 13.6m (0)            | 17.6m (2) | 2:52.25 | 29.79s 29.68s   |
| 3 VALHALLA ANGEL | 5   | 50.5m 3.0m (1)             | 10.2m (1) | 2:54.72 | 30.02s 32.57s   |
| 7 THE PROTOTYPE  | 6   | 73.7m 9.6m (0)             | 18.4m (0) | 2:56.52 | 30.14s 33.67s   |
| 5 GRACES STAR    | 7   | 173.8m 11.2m (1)           | 15.4m (1) | 3:04.28 | 29.79s 41.26s   |