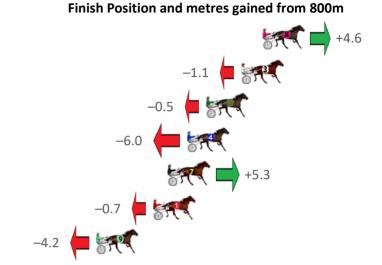

Gross Time: 2:17.40 MileRate: 2:01.30 LeadTime: 14.60s First Qtr: 31.50s Second Qtr: 31.70s Third Qtr: 29.90s Fourth Qtr: 29.70s

| NoHorse            | Plc | Mar 800 Posi               | 400 Posi  | Time    | 3rd Qtr 4th Qtr      | Finish Position and metres gained from 800m |
|--------------------|-----|----------------------------|-----------|---------|----------------------|---------------------------------------------|
| 4 LOVE TO FLY      | 1   | 0.0m 8.6m (0)              | 9.8m (0)  | 2:17.40 | 29.99s 28.98s        | +8.6                                        |
| 6 GOTA GOOD WARH   | 2   | 0.5m 10.2m (1)             | 2.6m (2)  | 2:17.44 | <b>29.34s</b> 29.54s | +9.7                                        |
| 1 DUNAMIS          | 3   | 1.2m <mark>0.0m (0)</mark> | 0.2m (0)  | 2:17.49 | 29.92s 29.77s        | -1.2                                        |
| 8 ART REVIVAL      | 4   | 1.6m 1.6m (1)              | 0.0m (1)  | 2:17.52 | 29.78s 29.82s        | 0.0                                         |
| 7 GALACTIC LIONESS | 5   | 4.4m 4.2m (0)              | 5.0m (0)  | 2:17.74 | 29.96s 29.66s        | -0.2                                        |
| 5 JUSTFOLLOWMEHO   | 6   | 7.6m 5.6m (1)              | 5.6m (1)  | 2:17.99 | 29.90s 29.85s        | -2.0 <b>-</b>                               |
| 2 BETTOR LOOK      | 7   | 63.7m 48.0m (0)            | 52.0m (0) | 2:22.36 | 30.20s 30.56s        | -15.7                                       |