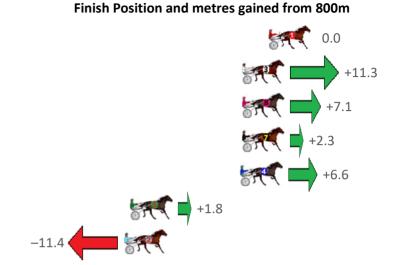

Gross Time: 2:18.40 MileRate: 2:02.20 LeadTime: 15.10s First Qtr: 32.60s Second Qtr: 31.10s Third Qtr: 29.50s Fourth Qtr: 30.10s

| Mallaga          | Dla | N 4 a ss | 000 Desi  | 400 Desi  | Ti      | 2 mal O+m | 1+h O+n |
|------------------|-----|----------|-----------|-----------|---------|-----------|---------|
| No Horse         | PIC | iviar    | 800 Posi  | 400 Posi  | rime    | 3ra Qtr   | 4th Qtr |
| 1 AMARETTO ANGEL | 1   | 0.0m     | 0.0m (0)  | 0.0m (0)  | 2:18.40 | 29.50s    | 30.10s  |
| 3 POWERFUL PEARL | 2   | 2.1m     | 13.4m (0) | 17.2m (0) | 2:18.57 | 29.79s    | 28.97s  |
| 8 LOCH TAY       | 3   | 2.1m     | 9.2m (0)  | 5.8m (0)  | 2:18.57 | 29.25s    | 29.82s  |
| 7 SEASIDE GEM    | 4   | 2.1m     | 14.4m (1) | 6.2m (2)  | 2:18.57 | 29.64s    | 29.79s  |
| 4 BAZAAR PACKAGE | 5   | 2.2m     | 18.8m (1) | 10.8m (1) | 2:18.57 | 29.65s    | 29.46s  |
| 6 MANEA          | 6   | 11.0m    | 12.8m (1) | 10.4m (2) | 2:19.27 | 29.32s    | 30.14s  |
| 2 STATE MY CASE  | 7   | 11.4m    | 0.0m (1)  | 1.8m (1)  | 2:19.30 | 29.63s    | 30.82s  |