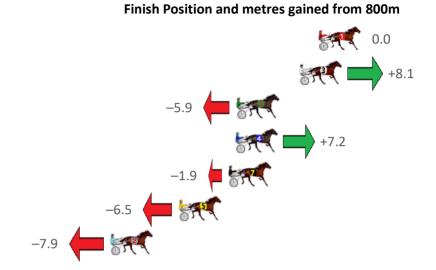

Gross Time: 2:17.40 MileRate: 2:01.30 LeadTime: 14.60s First Qtr: 31.50s Second Qtr: 31.70s Third Qtr: 29.90s Fourth Qtr: 29.70s

| NoHorse            | Plc | Mar 800 Posi               | 400 Posi  | Time    | 3rd Qtr 4th Qtr      | Finish Position and metres gained from 800m |
|--------------------|-----|----------------------------|-----------|---------|----------------------|---------------------------------------------|
| 4 LOVE TO FLY      | 1   | 0.0m 8.6m (0)              | 9.8m (0)  | 2:17.40 | 29.99s 28.98s        | +8.6                                        |
| 6 GOTA GOOD WARH   | 2   | 0.5m 10.2m (1)             | 2.6m (2)  | 2:17.44 | <b>29.34s</b> 29.54s | +9.7                                        |
| 1 DUNAMIS          | 3   | 1.2m <mark>0.0m (0)</mark> | 0.2m (0)  | 2:17.49 | 29.92s 29.77s        | -1.2                                        |
| 8 ART REVIVAL      | 4   | 1.6m 1.6m (1)              | 0.0m (1)  | 2:17.52 | 29.78s 29.82s        | 0.0                                         |
| 7 GALACTIC LIONESS | 5   | 4.4m 4.2m (0)              | 5.0m (0)  | 2:17.74 | 29.96s 29.66s        | -0.2                                        |
| 5 JUSTFOLLOWMEHO   | 6   | 7.6m 5.6m (1)              | 5.6m (1)  | 2:17.99 | 29.90s 29.85s        | -2.0 <b>-</b>                               |
| 2 BETTOR LOOK      | 7   | 63.7m 48.0m (0)            | 52.0m (0) | 2:22.36 | 30.20s 30.56s        | -15.7                                       |