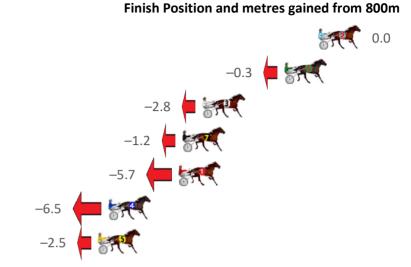

Gross Time: 2:47.40 MileRate: 2:00.10 LeadTime: 47.90s First Qtr: 31.80s Second Qtr: 30.00s Third Qtr: 28.80s Fourth Qtr: 28.90s

| No Horse           | Plc | Mar 800 Posi               | 400 Posi  | Time    | 3rd Qtr | 4th Qtr | Finish Position and metres gained from 800m |
|--------------------|-----|----------------------------|-----------|---------|---------|---------|---------------------------------------------|
| 1 SOHO FIRESTONE   | 1   | 0.0m <mark>0.0m (0)</mark> | 0.0m (0)  | 2:47.40 | 28.80s  | 28.90s  | 0.0                                         |
| 2 DISCO DEMON      | 2   | 5.9m 4.4m (0)              | 5.8m (0)  | 2:47.85 | 28.90s  | 28.91s  | -1.5                                        |
| 5 ROCKMYSTER       | 3   | 12.6m 20.6m (0)            | 7.0m (1)  | 2:48.36 | 27.82s  | 29.30s  | +8.0                                        |
| 3 BLAZIN BEAUTY    | 4   | 17.4m 12.6m (0)            | 17.4m (1) | 2:48.72 | 29.14s  | 28.90s  | -4.8 <b>-</b>                               |
| 4 FOLLOW THE MUSIC | 5   | 22.9m 16.6m (0)            | 21.6m (1) | 2:49.14 | 29.16s  | 28.99s  | −6.3 <b>←</b>                               |
| 7 DWAYNE           | 6   | 61.3m 8.6m (0)             | 17.8m (0) | 2:52.05 | 29.45s  | 32.03s  | -53                                         |