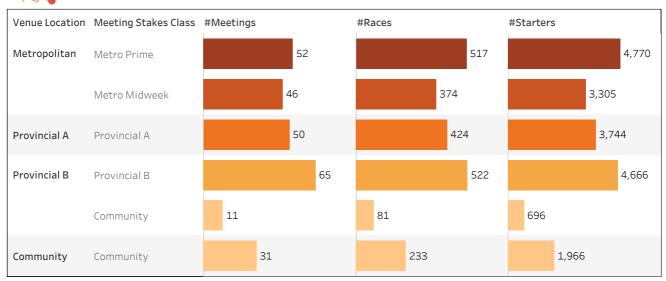

Racing Code Statistics Summary for 21.22

|              |               | #Meetings | #Races | #Starters | Race Advertised Prize<br>Money |
|--------------|---------------|-----------|--------|-----------|--------------------------------|
| Thoroughbred | Metro         | 51        | 470    | 4,668     | \$39,769,520                   |
|              | Metro Midweek | 39        | 318    | 3,104     | \$8,770,000                    |
|              | Provincial    | 149       | 1,158  | 10,986    | \$25,530,450                   |
|              | Country       | 32        | 199    | 1,514     | \$2,890,660                    |
|              | Total         | 271       | 2,145  | 20,272    | \$76,960,630                   |
| Harness      | Metro Prime   | 52        | 517    | 4,770     | \$12,058,250                   |
|              | Metro Midweek | 46        | 374    | 3,305     | \$3,147,750                    |
|              | Provincial A  | 50        | 424    | 3,744     | \$3,679,500                    |
|              | Provincial B  | 65        | 522    | 4,666     | \$4,360,750                    |
|              | Community     | 42        | 314    | 2,662     | \$1,657,000                    |
|              | Total         | 255       | 2,151  | 19,147    | \$24,903,250                   |
| Greyhound    | Metro Prime   | 52        | 604    | 4,214     | \$5,122,896                    |
|              | Metro Midweek | 49        | 577    | 4,270     | \$1,997,835                    |
|              | Provincial A  | 52        | 557    | 3,936     | \$2,267,090                    |
|              | Provincial B  | 52        | 543    | 3,903     | \$1,804,180                    |
|              | Country       | 150       | 1,760  | 13,374    | \$3,504,900                    |
|              | Total         | 355       | 4,041  | 29,697    | \$14,696,901                   |
| Grand Total  |               | 881       | 8,337  | 69,116    | \$116,560,781                  |