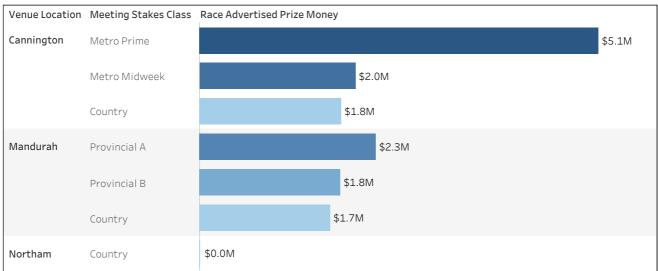

Racing Code Statistics Summary for 21.22

|              |               | #Meetings | #Races | #Starters | Race Advertised Prize<br>Money |
|--------------|---------------|-----------|--------|-----------|--------------------------------|
| Thoroughbred | Metro         | 51        | 470    | 4,668     | \$39,769,520                   |
|              | Metro Midweek | 39        | 318    | 3,104     | \$8,770,000                    |
|              | Provincial    | 149       | 1,158  | 10,986    | \$25,530,450                   |
|              | Country       | 32        | 199    | 1,514     | \$2,890,660                    |
|              | Total         | 271       | 2,145  | 20,272    | \$76,960,630                   |
| Harness      | Metro Prime   | 52        | 517    | 4,770     | \$12,058,250                   |
|              | Metro Midweek | 46        | 374    | 3,305     | \$3,147,750                    |
|              | Provincial A  | 50        | 424    | 3,744     | \$3,679,500                    |
|              | Provincial B  | 65        | 522    | 4,666     | \$4,360,750                    |
|              | Community     | 42        | 314    | 2,662     | \$1,657,000                    |
|              | Total         | 255       | 2,151  | 19,147    | \$24,903,250                   |
| Greyhound    | Metro Prime   | 52        | 604    | 4,214     | \$5,122,896                    |
|              | Metro Midweek | 49        | 577    | 4,270     | \$1,997,835                    |
|              | Provincial A  | 52        | 557    | 3,936     | \$2,267,090                    |
|              | Provincial B  | 52        | 543    | 3,903     | \$1,804,180                    |
|              | Country       | 150       | 1,760  | 13,374    | \$3,504,900                    |
|              | Total         | 355       | 4,041  | 29,697    | \$14,696,901                   |
| Grand Total  |               | 881       | 8,337  | 69,116    | \$116,560,781                  |