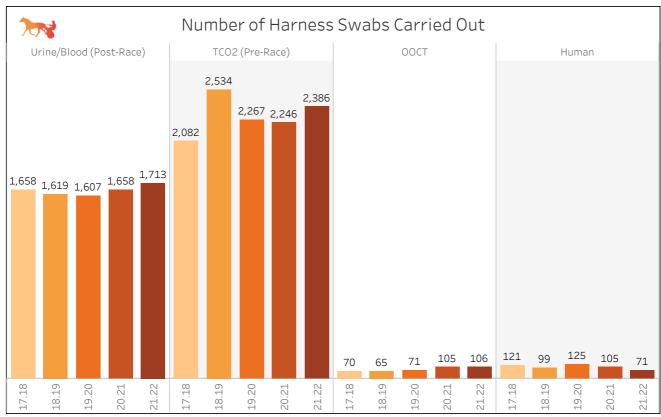

| Grand Total  |                                          |                      | 255       | 2,151  | 19,147    | \$24,903,250                      |  |  |





\*Note: This includes only those who are licensed in WA, and does not include visiting participants. Many industry participants hold multiple licence types, so may be included in these figures more than once.















| Harness 21.22 Appeals Carried<br>Over |  |  |  |  |  |  |
|---------------------------------------|--|--|--|--|--|--|
| 0                                     |  |  |  |  |  |  |
| 0                                     |  |  |  |  |  |  |
| 0                                     |  |  |  |  |  |  |
| 0                                     |  |  |  |  |  |  |
|                                       |  |  |  |  |  |  |
|                                       |  |  |  |  |  |  |

| Harness 21.22 Applications for Stays of Proceedings |   |  |  |  |  |  |
|-----------------------------------------------------|---|--|--|--|--|--|
| Stays Granted                                       | 0 |  |  |  |  |  |
| Stays Refused                                       |   |  |  |  |  |  |
| Withdrawn