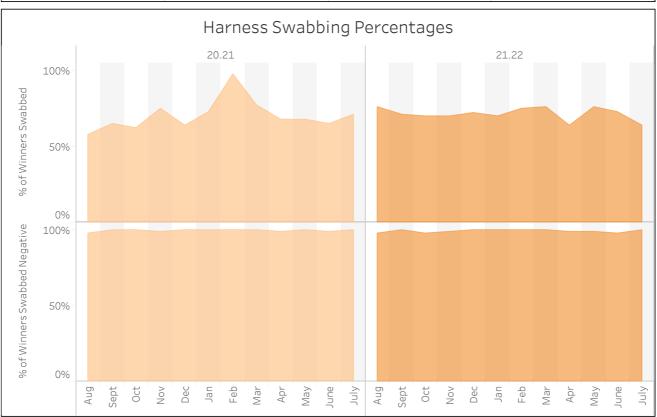

| Grand Total  |                                          |                      | 255       | 2,151  | 19,147    | \$24,903,250                      |  |  |





\*Note: This includes only those who are licensed in WA, and does not include visiting participants. Many industry participants hold multiple licence types, so may be included in these figures more than once.















| Harness 21.22 Appeals Carried<br>Over |  |  |  |  |  |  |
|---------------------------------------|--|--|--|--|--|--|
| 0                                     |  |  |  |  |  |  |
| 0                                     |  |  |  |  |  |  |
| 0                                     |  |  |  |  |  |  |
| 0                                     |  |  |  |  |  |  |
|                                       |  |  |  |  |  |  |
|                                       |  |  |  |  |  |  |

| Harness 21.22 Applications for Stays of Proceedings |   |  |  |  |  |  |
|-----------------------------------------------------|---|--|--|--|--|--|
| Stays Granted                                       | 0 |  |  |  |  |  |
| Stays Refused                                       |   |  |  |  |  |  |
| Withdrawn 0