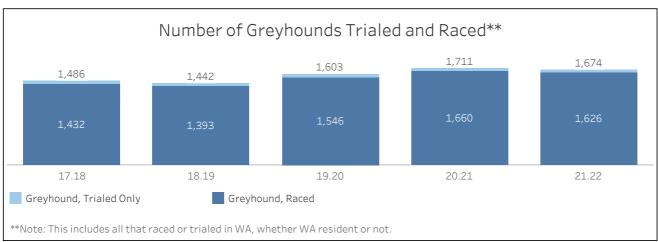

2        | 543    | 3,903     | \$1,804,180                 |
|                    | Country       | 75        | 875    | 6,693     | \$1,674,890                 |
|                    | Total         | 179       | 1,975  | 14,532    | \$5,746,160                 |
| Northam            | Country       | 1         | 5      | 35        | \$9,480                     |
|                    | Total         | 1         | 5      | 35        | \$9,480                     |
| <b>Grand Total</b> |               | 355       | 4,041  | 29,697    | \$14,696,901                |





The period for Greyhound figures has been changed to match the licensing periods of the OzChase system (01Aug-31Jul), rather than the RWWA financial periods. Figures for prior years have been adjusted to reflect the same.











| Gr    | reyhound Results of App           | peals Lodged |
|-------|-----------------------------------|--------------|
| 20.21 | Allowed in Full                   | 0            |
|       | Allowed in Part (Penalty Reduced) | 0            |
|       | Referred Back to Stewards (RWWA)  | 0            |
|       | Dismissed                         | 0            |
|       | Withdrawn                         | 0            |
|       | Leave to Appeal Refused           | 0            |
| 21.22 | Allowed in Full                   | 1            |
|       | Allowed in Part (Penalty Reduced) | 1            |
|       | Referred Back to Stewards (RWWA)  | 0            |
|       | Dismissed                         | 0            |
|       | Withdrawn                         | 0