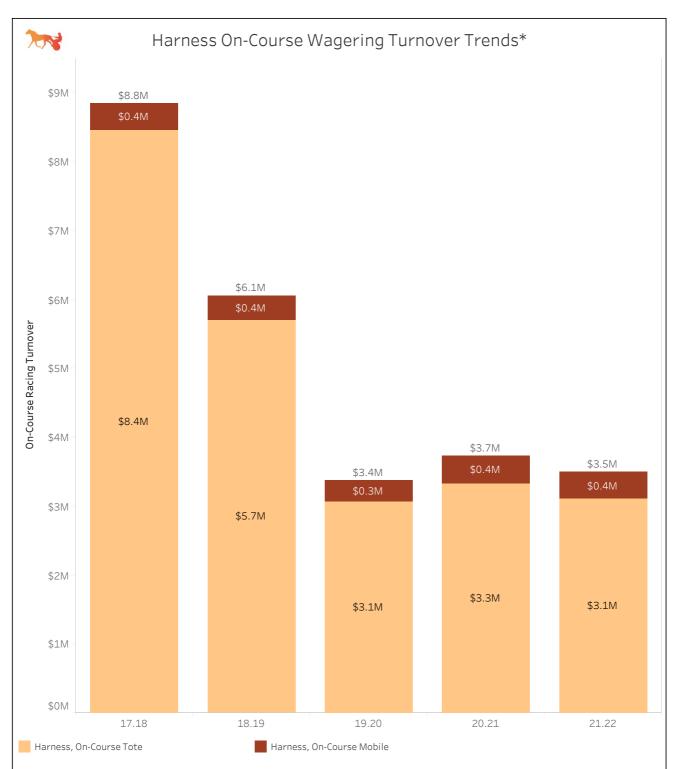

# Breakdown per Code for 21.22

|                | On-Course Wagering Turnover Trend |                      |                 |                  |                     |              |  |  |
|----------------|-----------------------------------|----------------------|-----------------|------------------|---------------------|--------------|--|--|
|                |                                   | On-Course            | Tote Fixed Odds | On-Cours         | e Mobile Fixed Odds | Grand Total  |  |  |
| Thoroughbred   | 17.18                             | Tote<br>\$28,513,720 | \$7,140,585     | Tote \$1,058,231 | \$1,415,184         | \$38,127,720 |  |  |
| riiorougiibreu | 18.19                             | \$21,923,837         | \$6,488,344     | \$1,308,460      | \$1,920,983         | \$31,641,624 |  |  |
|                |                                   |                      |                 |                  |                     |              |  |  |
|                | 19.20                             | \$13,302,755         | \$5,056,807     | \$1,114,154      | \$1,686,238         | \$21,159,954 |  |  |
|                | 20.21                             | \$15,636,655         | \$7,574,911     | \$1,542,599      | \$2,686,731         | \$27,440,896 |  |  |
|                | 21.22                             | \$14,406,214         | \$7,753,845     | \$1,592,762      | \$3,120,527         | \$26,873,347 |  |  |
| Harness        | 17.18                             | \$7,244,425          | \$1,202,626     | \$172,749        | \$223,056           | \$8,842,857  |  |  |
|                | 18.19                             | \$4,754,488          | \$950,433       | \$168,072        | \$188,491           | \$6,061,483  |  |  |
|                | 19.20                             | \$2,358,064          | \$717,458       | \$161,624        | \$140,530           | \$3,377,676  |  |  |
|                | 20.21                             | \$2,354,107          | \$969,233       | \$200,698        | \$208,275           | \$3,732,313  |  |  |
|                | 21.22                             | \$2,202,512          | \$898,731       | \$188,951        | \$209,937           | \$3,500,130  |  |  |
| Greyhound      | 17.18                             | \$2,476,288          | \$1,565,530     | \$98,259         | \$90,762            | \$4,230,839  |  |  |
|                | 18.19                             | \$2,157,185          | \$1,711,221     | \$85,734         | \$63,254            | \$4,017,393  |  |  |
|                | 19.20                             | \$1,504,077          | \$726,287       | \$70,538         | \$87,361            | \$2,388,263  |  |  |
|                | 20.21                             | \$1,910,173          | \$1,076,936     | \$114,123        | \$158,188           | \$3,259,421  |  |  |
|                | 21.22                             | \$1,613,433          | \$1,069,275     | \$109,997        | \$210,065           | \$3,002,769  |  |  |
| Grand Total    | 17.18                             | \$38,234,433         | \$9,908,741     | \$1,329,240      | \$1,729,002         | \$51,201,416 |  |  |
|                | 18.19                             | \$28,835,510         | \$9,149,997     | \$1,562,265      | \$2,172,728         | \$41,720,500 |  |  |
|                | 19.20                             | \$17,164,895         | \$6,500,552     | \$1,346,317      | \$1,914,128         | \$26,925,892 |  |  |
|                | 20.21                             | \$19,900,936         | \$9,621,080     | \$1,857,420      | \$3,053,194         | \$34,432,630 |  |  |
|                | 21.22                             | \$18,222,159         | \$9,721,850     | \$1,891,709      | \$3,540,529         | \$33,376,246 |  |  |