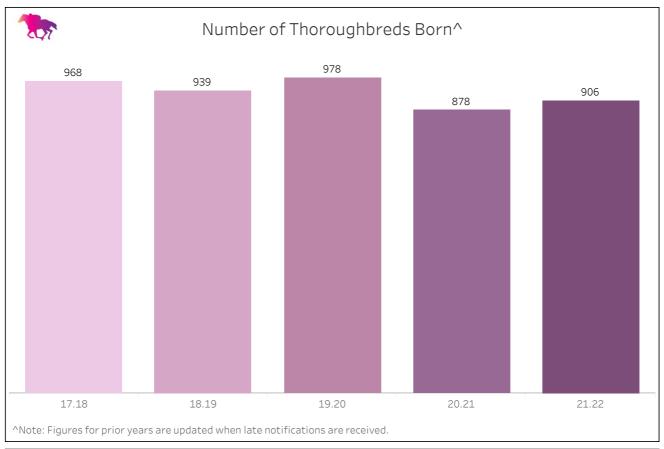

| 1<br>1<br>33 | 8<br>6<br><b>210</b> | 72<br>40<br><b>1,589</b> | \$135,000<br>\$86,000<br><b>\$2,942,890</b> |



\*Note: This includes only those who are licensed in WA, and does not include visiting participants. Many industry participants hold multiple licence types, so may be included in these figures more than once.



<sup>\*\*</sup>Note: In 21.22 an error was found in the determination of Thoroughbreds that trialed only. It has been corrected for all prior years.















| Thoroughbred 21.22 Applications for Stays of Proceedings |   |  |  |  |
|----------------------------------------------------------|---|--|--|--|
| Stays Granted                                            | 0 |  |  |  |
| Stays Refused                                            | 1 |  |  |  |
| Withdrawn                                                | 0 |  |  |  |
|                                                          |   |  |  |  |



<sup>\*</sup> Note: From the last week of March 2020 until the middle of June 2020 (19.20) (almost 3 months), race clubs had no on-course patrons due to the impact of COVID-19 social distancing restrictions in WA.

<sup>\*</sup> Note: From 21.22, turnover for current and prior years has been adjusted to include unclaimed turnover on aban