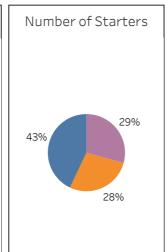

Racing Code Statistics Summary for 21.22

|              |               | #Meetings | #Races | #Starters | Race Advertised Prize<br>Money |
|--------------|---------------|-----------|--------|-----------|--------------------------------|
| Thoroughbred | Metro         | 51        | 470    | 4,668     | \$39,769,520                   |
|              | Metro Midweek | 39        | 318    | 3,104     | \$8,770,000                    |
|              | Provincial    | 149       | 1,158  | 10,986    | \$25,530,450                   |
|              | Country       | 32        | 199    | 1,514     | \$2,890,660                    |
|              | Total         | 271       | 2,145  | 20,272    | \$76,960,630                   |
| Harness      | Metro Prime   | 52        | 517    | 4,770     | \$12,058,250                   |
|              | Metro Midweek | 46        | 374    | 3,305     | \$3,147,750                    |
|              | Provincial A  | 50        | 424    | 3,744     | \$3,679,500                    |
|              | Provincial B  | 65        | 522    | 4,666     | \$4,360,750                    |
|              | Community     | 42        | 314    | 2,662     | \$1,657,000                    |
|              | Total         | 255       | 2,151  | 19,147    | \$24,903,250                   |
| Greyhound    | Metro Prime   | 52        | 604    | 4,214     | \$5,122,896                    |
|              | Metro Midweek | 49        | 577    | 4,270     | \$1,997,835                    |
|              | Provincial A  | 52        | 557    | 3,936     | \$2,267,090                    |
|              | Provincial B  | 52        | 543    | 3,903     | \$1,804,180                    |
|              | Country       | 150       | 1,760  | 13,374    | \$3,504,900                    |
|              | Total         | 355       | 4,041  | 29,697    | \$14,696,901                   |
| Grand Total  |               | 881       | 8,337  | 69,116    | \$116,560,781                  |