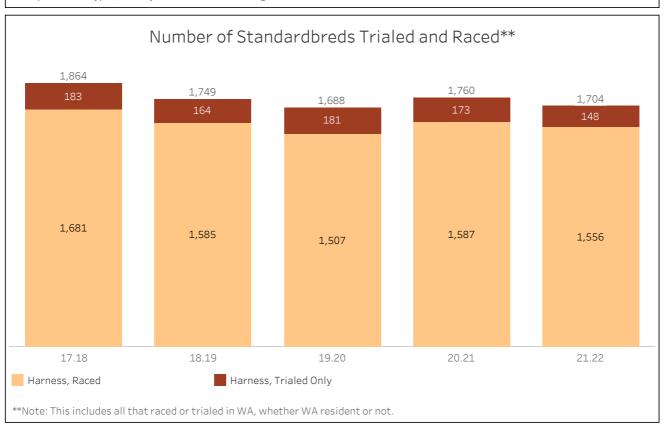

| Grand Total  |                                          |                      | 255       | 2,151  | 19,147    | \$24,903,250                      |  |  |





\*Note: This includes only those who are licensed in WA, and does not include visiting participants. Many industry participants hold multiple licence types, so may be included in these figures more than once.















| Harness 21.22 Appeals Carried<br>Over |  |  |  |  |  |  |
|---------------------------------------|--|--|--|--|--|--|
| 0                                     |  |  |  |  |  |  |
| 0                                     |  |  |  |  |  |  |
| 0                                     |  |  |  |  |  |  |
| 0                                     |  |  |  |  |  |  |
|                                       |  |  |  |  |  |  |
|                                       |  |  |  |  |  |  |

| Harness 21.22 Applications for Stays of Proceedings |   |  |  |  |  |  |
|-----------------------------------------------------|---|--|--|--|--|--|
| Stays Granted                                       | 0 |  |  |  |  |  |
| Stays Refused                                       |   |  |  |  |  |  |
| Wit