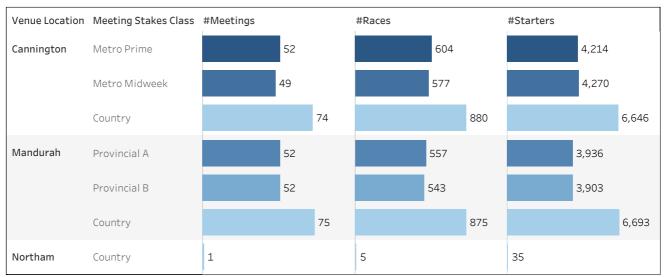

<sup>^</sup> Note: From 21.22, retrospective (post-dated) grant and distribution transactions are reported in the year they are recorded in the ledger, rather than the year in which they were processed. Additionally, distributions that are not attributed to individual clubs have also been removed. These factors could cause changes to historical reporting.