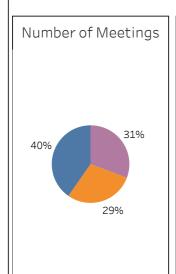

Racing Code Statistics Summary for 21.22

|              |               | #Meetings | #Races | #Starters | Race Advertised Prize<br>Money |
|--------------|---------------|-----------|--------|-----------|--------------------------------|
| Thoroughbred | Metro         | 51        | 470    | 4,668     | \$39,769,520                   |
|              | Metro Midweek | 39        | 318    | 3,104     | \$8,770,000                    |
|              | Provincial    | 149       | 1,158  | 10,986    | \$25,530,450                   |
|              | Country       | 32        | 199    | 1,514     | \$2,890,660                    |
|              | Total         | 271       | 2,145  | 20,272    | \$76,960,630                   |
| Harness      | Metro Prime   | 52        | 517    | 4,770     | \$12,058,250                   |
|              | Metro Midweek | 46        | 374    | 3,305     | \$3,147,750                    |
|              | Provincial A  | 50        | 424    | 3,744     | \$3,679,500                    |
|              | Provincial B  | 65        | 522    | 4,666     | \$4,360,750                    |
|              | Community     | 42        | 314    | 2,662     | \$1,657,000                    |
|              | Total         | 255       | 2,151  | 19,147    | \$24,903,250                   |
| Greyhound    | Metro Prime   | 52        | 604    | 4,214     | \$5,122,896                    |
|              | Metro Midweek | 49        | 577    | 4,270     | \$1,997,835                    |
|              | Provincial A  | 52        | 557    | 3,936     | \$2,267,090                    |
|              | Provincial B  | 52        | 543    | 3,903     | \$1,804,180                    |
|              | Country       | 150       | 1,760  | 13,374    | \$3,504,900                    |
|              | Total         | 355       | 4,041  | 29,697    | \$14,696,901                   |
| Grand Total  |               | 881       | 8,337  | 69,116    | \$116,560,781                  |