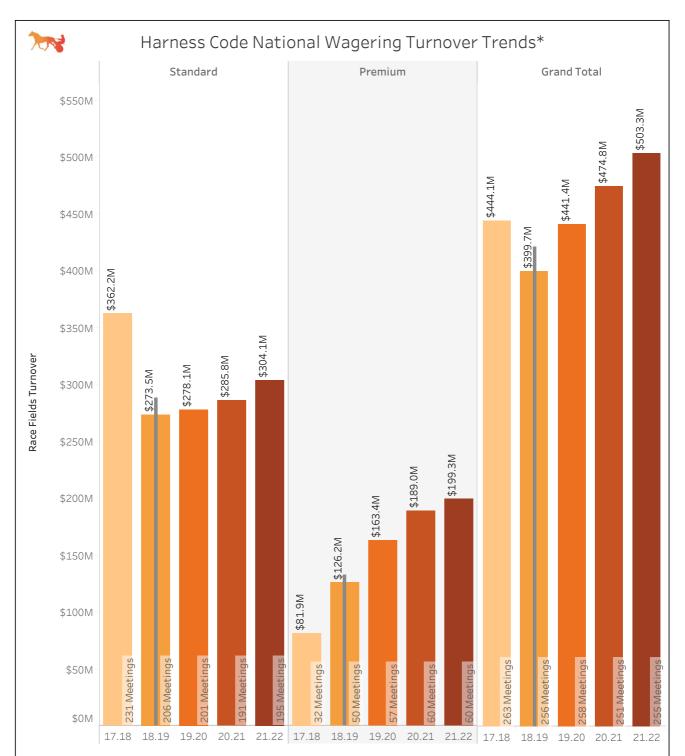

| Harness 21.22 Appeals Carried<br>Over |  |  |  |  |  |  |
|---------------------------------------|--|--|--|--|--|--|
| 0                                     |  |  |  |  |  |  |
| 0                                     |  |  |  |  |  |  |
| 0                                     |  |  |  |  |  |  |
| 0                                     |  |  |  |  |  |  |
|                                       |  |  |  |  |  |  |
|                                       |  |  |  |  |  |  |