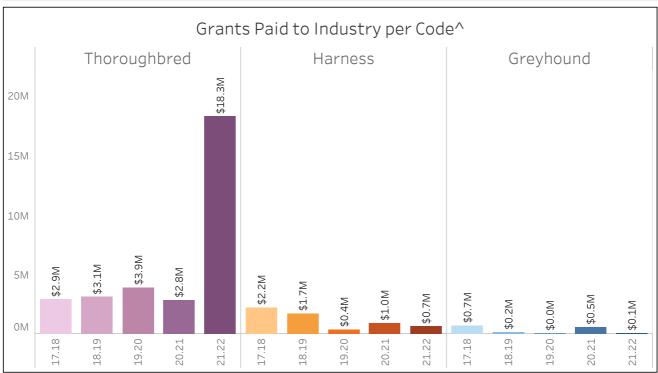

This enabled us to deliver record funding of more than \$202 million to racing participants, up from \$175 million the previous year.

There was also investment in a range of infrastructure projects, with \$1.7 million provided to clubs for minor infrastructure grants and the continuation of the Bunbury racecourse development, which will be completed during FY23.

\*Note: #Meetings only includes those that attracted turnover from totes, bookmakers or the betting exchange.

^ Note: From 21.22, retrospective (post-dated) grant and distribution transactions are reported in the year they are recorded in the ledger, rather than the year in which they were processed. Additionally, distributions that are not attributed to individual clubs have also been removed. These factors could cause changes to historical reporting.