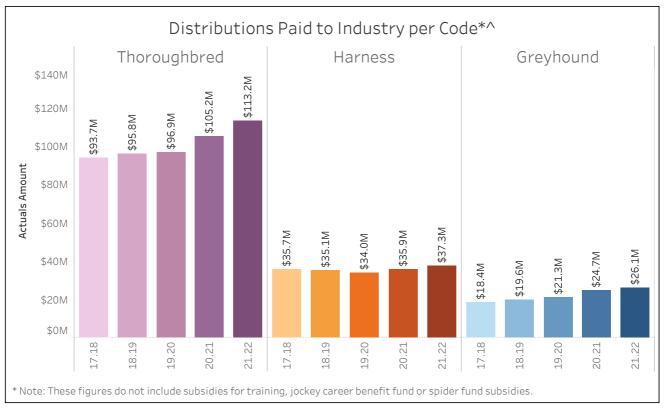

\*Note: #Meetings only includes those that attracted turnover from totes, bookmakers or the betting exchange.

^ Note: From 21.22, retrospective (post-dated) grant and distribution transactions are reported in the year they are recorded in the ledger, rather than the year in which they were processed. Additionally, distributions that are not attributed to individual clubs have also been removed. These factors could cause changes to historical reporting.