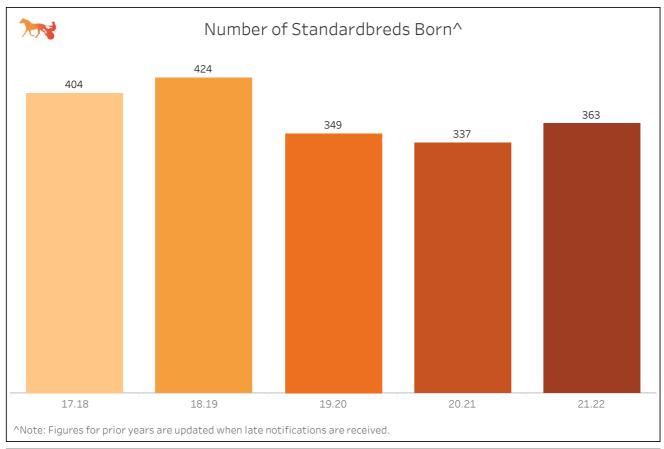

| Grand Total  |                                          |                      | 255       | 2,151  | 19,147    | \$24,903,250                      |  |  |





\*Note: This includes only those who are licensed in WA, and does not include visiting participants. Many industry participants hold multiple licence types, so may be included in these figures more than once.















| Harness 21.22 Appeals Carried<br>Over |  |  |  |  |  |  |
|---------------------------------------|--|--|--|--|--|--|
| 0                                     |  |  |  |  |  |  |
| 0                                     |  |  |  |  |  |  |
| 0                                     |  |  |  |  |  |  |
| 0                                     |  |  |  |  |  |  |
|                                       |  |  |  |  |  |  |
|                                       |  |  |  |  |  |  |

| Harness 21.22 Applications for Stays of Proceedings |   |  |  |  |  |  |
|-----------------------------------------------------|---|--|--|--|--|--|
| Stays Granted                                       | 0 |  |  |  |  |  |
| Stays Refused                                       |   |  |  |  |  |  |
| Withd