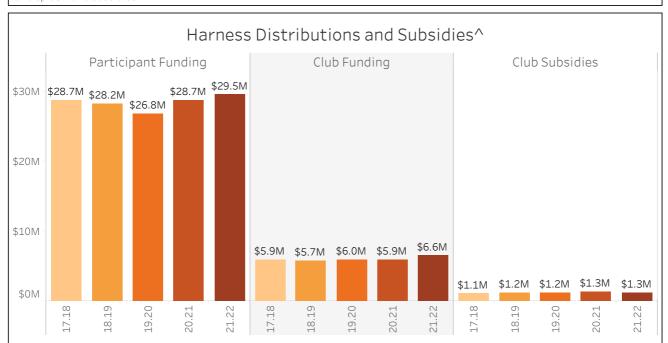

| Harness 21.22 Applications for Stays of Proceedings |   |  |  |  |  |  |
|-----------------------------------------------------|---|--|--|--|--|--|
| Stays Granted                                       | 0 |  |  |  |  |  |
| Stays Refused                                       |   |  |  |  |  |  |
| Withdrawn 0                                         |   |  |  |  |  |  |
|                                                     |   |  |  |  |  |  |

<sup>\*</sup> Note: From the last week of March 2020 until the middle of June 2020 (19.20) (almost 3 months), race clubs had no on-course patrons due to the impact of COVID-19 social distancing restrictions in WA.