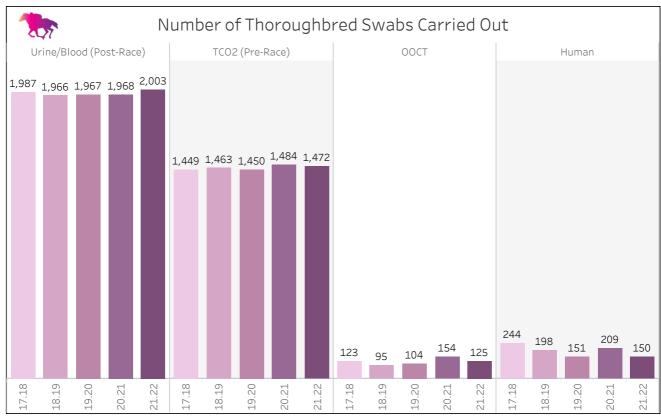

| Thoroughbred Code Table of Contents            |      |
|------------------------------------------------|------|
|                                                | Page |
| Code Racing Statistics                         | 9    |
| Club Racing Statistics                         | 10   |
| Registered Persons and Animals                 | 11   |
| Breeding Comparisons                           | 12   |
| Integrity                                      | 13   |
| Racing Penalties Appeals Tribunal              | 14   |
| On-Course Wagering Trends                      | 15   |
| On-Course Wagering Trends - Metro vs Non-Metro | 16   |
| Club On-Course Turnover                        | 17   |
| National Wagering Trends                       | 18   |
| Club National Turnover                         | 19   |
| Code Distributions History                     | 20   |
| Club Distributions                             | 21   |
| Club Stakes Return to Participants             | 22   |
| Club Grants History                            | 23   |
|                                                |      |
|                                                |      |
|                                                |      |
|                                                |      |
|                                                |      |
|                                                |      |
|                                                |      |
|                                                |      |
|                                                |      |
|                                                |      |
|                                                |      |
|                                                |      |
|                                                |      |
|                                                |      |
|                                                |      |
|                                                |      |
|                                                |      |
|                                                |      |
|                                                |      |
|                                                |      |
|                                                |      |
|                                                |      |
|                                                |      |
|                                                |      |
|                                                |      |
|                                                |      |
|                                                |      |