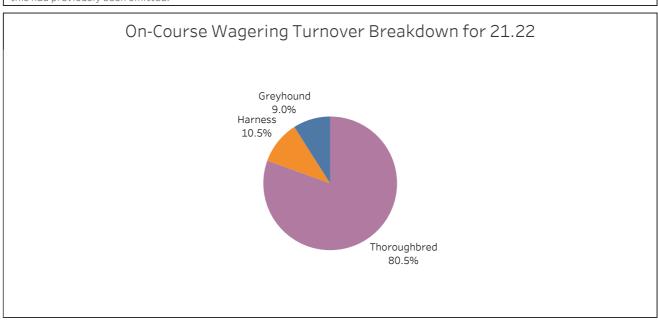

# Breakdown per Code for 21.22

|                | On-Course Wagering Turnover Trend |                      |                 |                  |                     |              |  |  |
|----------------|-----------------------------------|----------------------|-----------------|------------------|---------------------|--------------|--|--|
|                |                                   | On-Course            | Tote Fixed Odds | On-Cours         | e Mobile Fixed Odds | Grand Total  |  |  |
| Thoroughbred   | 17.18                             | Tote<br>\$28,513,720 | \$7,140,585     | Tote \$1,058,231 | \$1,415,184         | \$38,127,720 |  |  |
| riiorougiibreu | 18.19                             | \$21,923,837         | \$6,488,344     | \$1,308,460      | \$1,920,983         | \$31,641,624 |  |  |
|                |                                   |                      |                 |                  |                     |              |  |  |
|                | 19.20                             | \$13,302,755         | \$5,056,807     | \$1,114,154      | \$1,686,238         | \$21,159,954 |  |  |
|                | 20.21                             | \$15,636,655         | \$7,574,911     | \$1,542,599      | \$2,686,731         | \$27,440,896 |  |  |
|                | 21.22                             | \$14,406,214         | \$7,753,845     | \$1,592,762      | \$3,120,527         | \$26,873,347 |  |  |
| Harness        | 17.18                             | \$7,244,425          | \$1,202,626     | \$172,749        | \$223,056           | \$8,842,857  |  |  |
|                | 18.19                             | \$4,754,488          | \$950,433       | \$168,072        | \$188,491           | \$6,061,483  |  |  |
|                | 19.20                             | \$2,358,064          | \$717,458       | \$161,624        | \$140,530           | \$3,377,676  |  |  |
|                | 20.21                             | \$2,354,107          | \$969,233       | \$200,698        | \$208,275           | \$3,732,313  |  |  |
|                | 21.22                             | \$2,202,512          | \$898,731       | \$188,951        | \$209,937           | \$3,500,130  |  |  |
| Greyhound      | 17.18                             | \$2,476,288          | \$1,565,530     | \$98,259         | \$90,762            | \$4,230,839  |  |  |
|                | 18.19                             | \$2,157,185          | \$1,711,221     | \$85,734         | \$63,254            | \$4,017,393  |  |  |
|                | 19.20                             | \$1,504,077          | \$726,287       | \$70,538         | \$87,361            | \$2,388,263  |  |  |
|                | 20.21                             | \$1,910,173          | \$1,076,936     | \$114,123        | \$158,188           | \$3,259,421  |  |  |
|                | 21.22                             | \$1,613,433          | \$1,069,275     | \$109,997        | \$210,065           | \$3,002,769  |  |  |
| Grand Total    | 17.18                             | \$38,234,433         | \$9,908,741     | \$1,329,240      | \$1,729,002         | \$51,201,416 |  |  |
|                | 18.19                             | \$28,835,510         | \$9,149,997     | \$1,562,265      | \$2,172,728         | \$41,720,500 |  |  |
|                | 19.20                             | \$17,164,895         | \$6,500,552     | \$1,346,317      | \$1,914,128         | \$26,925,892 |  |  |
|                | 20.21                             | \$19,900,936         | \$9,621,080     | \$1,857,420      | \$3,053,194         | \$34,432,630 |  |  |
|                | 21.22                             | \$18,222,159         | \$9,721,850     | \$1,891,709      | \$3,540,529         | \$33,376,246 |  |  |