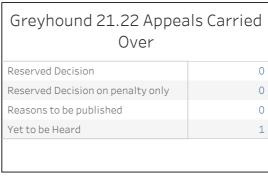

<sup>\*</sup> Note: participant funding includes abandoned meeting subsidies. Club funding includes training. Subsidies includes vision, Epona and spider fund subsidies.

<sup>^</sup> Note: From 21.22, retrospective (post-dated) grant and distribution transactions are reported in the year they are recorded in the ledger, rather than the year in which they were processed. Additionally, distributions that are not attributed to individual clubs have also been removed. These factors could cause changes to historical reporting.