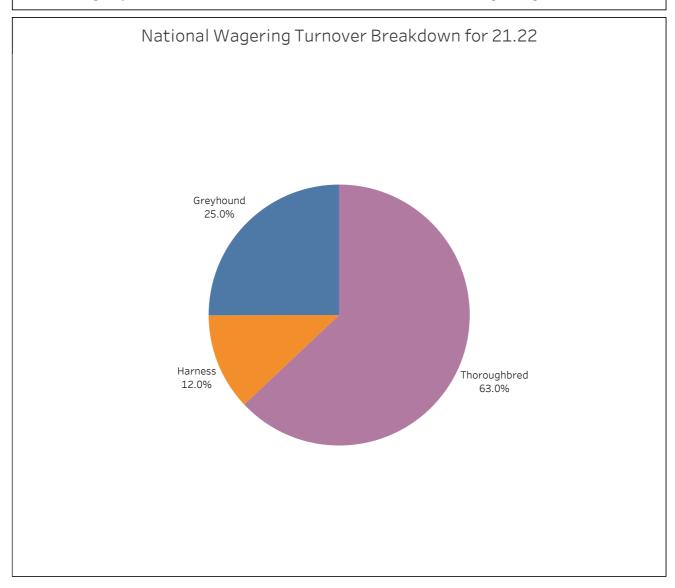

<sup>\*</sup> Note: From 21.22, turnover for current and prior years has been adjusted to include unclaimed turnover on abandoned races, where this had previously been omitted.

| National Wagering Turnover Matrix for 21.22* |           |                      |           |                      |             |                      |                           |  |
|----------------------------------------------|-----------|----------------------|-----------|----------------------|-------------|----------------------|---------------------------|--|
|                                              | Stand     | ard                  | Prem      | iium                 | Grand Total |                      |                           |  |
|                                              | #Meetings | National<br>Turnover | #Meetings | National<br>Turnover | #Meetings   | National<br>Turnover | % of National<br>Turnover |  |
| Thoroughbred                                 | 200       | \$1,333M             | 71        | \$1,310M             | 271         | \$2,643M             | 63.0%                     |  |
| Harness                                      | 195       | \$304M               | 60        | \$199M               | 255         | \$503M               | 12.0%                     |  |
| Greyhound                                    | 328       | \$952M               | 27        | \$98M                | 355         | \$1,050M             | 25.0%                     |  |
| Grand Total                                  | 723       | \$2,590M             | 158       | \$1,607M             | 881         | \$4,197M             | 100.0%                    |  |