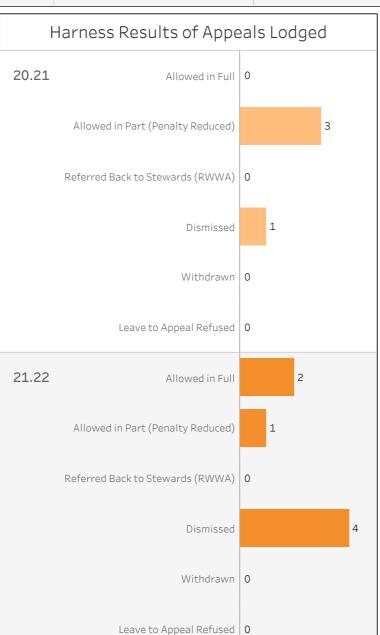

| Grand Total  |                                          |                      | 255       | 2,151  | 19,147    | \$24,903,250                      |  |  |





\*Note: This includes only those who are licensed in WA, and does not include visiting participants. Many industry participants hold multiple licence types, so may be included in these figures more than once.















| Harness 21.22 Appeals Carried<br>Over |  |  |  |  |  |  |
|---------------------------------------|--|--|--|--|--|--|
| 0                                     |  |  |  |  |  |  |
| 0                                     |  |  |  |  |  |  |
| 0                                     |  |  |  |  |  |  |
| 0                                     |  |  |  |  |  |  |
|                                       |  |  |  |  |  |  |
|                                       |  |  |  |  |  |  |

| Harness 21.22 Applications for Stays of Proceedings |   |  |  |  |  |  |
|-----------------------------------------------------|---|--|--|--|--|--|
| Stays Granted                                       | 0 |  |  |  |  |  |
| Stays Refused                                       |   |  |  |  |  |  |
| Withdrawn 0