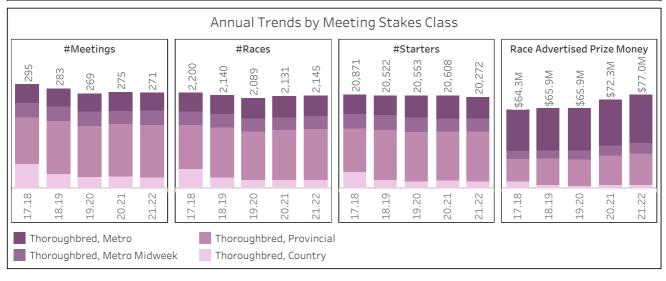

Racing Code Statistics Summary for 21.22

|              |               | #Meetings | #Races | #Starters | Race Advertised Prize<br>Money |
|--------------|---------------|-----------|--------|-----------|--------------------------------|
| Thoroughbred | Metro         | 51        | 470    | 4,668     | \$39,769,520                   |
|              | Metro Midweek | 39        | 318    | 3,104     | \$8,770,000                    |
|              | Provincial    | 149       | 1,158  | 10,986    | \$25,530,450                   |
|              | Country       | 32        | 199    | 1,514     | \$2,890,660                    |
|              | Total         | 271       | 2,145  | 20,272    | \$76,960,630                   |
| Harness      | Metro Prime   | 52        | 517    | 4,770     | \$12,058,250                   |
|              | Metro Midweek | 46        | 374    | 3,305     | \$3,147,750                    |
|              | Provincial A  | 50        | 424    | 3,744     | \$3,679,500                    |
|              | Provincial B  | 65        | 522    | 4,666     | \$4,360,750                    |
|              | Community     | 42        | 314    | 2,662     | \$1,657,000                    |
|              | Total         | 255       | 2,151  | 19,147    | \$24,903,250                   |
| Greyhound    | Metro Prime   | 52        | 604    | 4,214     | \$5,122,896                    |
|              | Metro Midweek | 49        | 577    | 4,270     | \$1,997,835                    |
|              | Provincial A  | 52        | 557    | 3,936     | \$2,267,090                    |
|              | Provincial B  | 52        | 543    | 3,903     | \$1,804,180                    |
|              | Country       | 150       | 1,760  | 13,374    | \$3,504,900                    |
|              | Total         | 355       | 4,041  | 29,697    | \$14,696,901                   |
| Grand Total  |               | 881       | 8,337  | 69,116    | \$116,560,781                  |

# Thoroughbred Code Racing Statistics for 21.22

| Venue Location   | Meeting Stakes Class | #Meetings |    | #Races |     | #Starters |       |
|------------------|----------------------|-----------|----|--------|-----|-----------|-------|
| Metropolitan     | Metro                |           | 49 |        | 451 |           | 4,469 |
|                  | Metro Midweek        | 38        |    | 310    | )   |           | 3,032 |
|                  | Provincial           | 13        |    | 107    |     | 1,067     |       |
| Provincial C     | Provincial           | 11        |    | 87     |     | 769       |       |
|                  | Country              | 1         |    | 8      |     | 72        |       |
| Inner Provincial | Metro                | 1         |    | 10     |     | 123       |       |
|                  | Metro Midweek        | 1         |    | 8      |     | 72        |       |
|                  | Provincial           |           | 49 |        | 401 |           | 3,921 |
| Outer            | Metro                | 1         |    | 9      |     | 76        |       |
| Provincial A     | Provincial           |           | 57 |        | 426 |           | 3,921 |
|                  | Country              | 2         |    | 12     |     | 81        |       |
| Outer            | Provincial           | 19        |    | 137    |     | 1,308     |       |
| Provincial B     | Country              | 1         |    | 6      |     | 36        |       |
| Country A        | Country              | 16        |    | 105    |     | 924       |       |
| Community A      | Country              | 10        |    | 58     |     | 348       |       |
| Community B      | Country              | 2         |    | 10     |     | 53        |       |