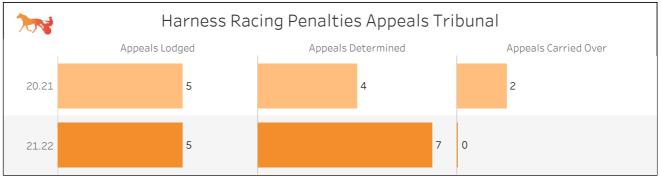

| Grand Total  |                                          |                      | 255       | 2,151  | 19,147    | \$24,903,250                      |  |  |





\*Note: This includes only those who are licensed in WA, and does not include visiting participants. Many industry participants hold multiple licence types, so may be included in these figures more than once.















| Harness 21.22 Appeals Carried<br>Over |  |  |  |  |  |  |
|---------------------------------------|--|--|--|--|--|--|
| 0                                     |  |  |  |  |  |  |
| 0                                     |  |  |  |  |  |  |
| 0                                     |  |  |  |  |  |  |
| 0                                     |  |  |  |  |  |  |
|                                       |  |  |  |  |  |  |
|                                       |  |  |  |  |  |  |

| Harness 21.22 Applications for Stays of Proceedings |   |  |  |  |  |  |
|-----------------------------------------------------|---|--|--|--|--|--|
| Stays Granted                                       | 0 |  |  |  |  |  |
| Stays Refused                                       |   |  |  |  |  |  |
| Withdrawn 0