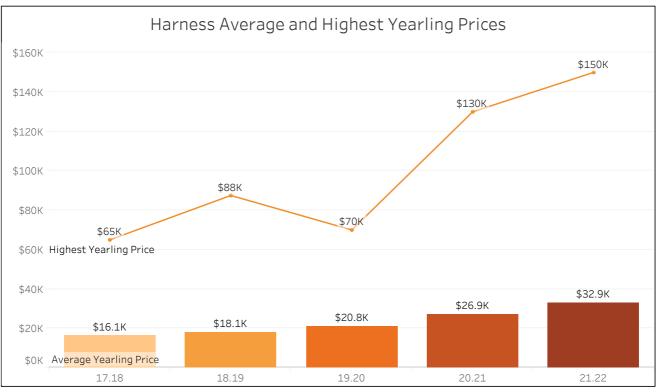

| Grand Total  |                                          |                      | 255       | 2,151  | 19,147    | \$24,903,250                      |  |  |





\*Note: This includes only those who are licensed in WA, and does not include visiting participants. Many industry participants hold multiple licence types, so may be included in these figures more than once.















| Harness 21.22 Appeals Carried<br>Over |  |  |  |  |  |  |
|---------------------------------------|--|--|--|--|--|--|
| 0                                     |  |  |  |  |  |  |
| 0                                     |  |  |  |  |  |  |
| 0                                     |  |  |  |  |  |  |
| 0                                     |  |  |  |  |  |  |
|                                       |  |  |  |  |  |  |
|                                       |  |  |  |  |  |  |

| Harness 21.22 Applications for Stays of Proceedings |   |  |  |  |  |  |
|-----------------------------------------------------|---|--|--|--|--|--|
| Stays Granted                                       | 0 |  |  |  |  |  |
| Stays Refused                                       |   |  |  |  |  |  |
| Withdra