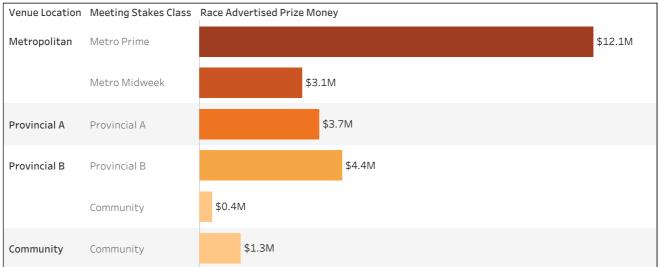

Racing Code Statistics Summary for 21.22

|              |               | #Meetings | #Races | #Starters | Race Advertised Prize<br>Money |
|--------------|---------------|-----------|--------|-----------|--------------------------------|
| Thoroughbred | Metro         | 51        | 470    | 4,668     | \$39,769,520                   |
|              | Metro Midweek | 39        | 318    | 3,104     | \$8,770,000                    |
|              | Provincial    | 149       | 1,158  | 10,986    | \$25,530,450                   |
|              | Country       | 32        | 199    | 1,514     | \$2,890,660                    |
|              | Total         | 271       | 2,145  | 20,272    | \$76,960,630                   |
| Harness      | Metro Prime   | 52        | 517    | 4,770     | \$12,058,250                   |
|              | Metro Midweek | 46        | 374    | 3,305     | \$3,147,750                    |
|              | Provincial A  | 50        | 424    | 3,744     | \$3,679,500                    |
|              | Provincial B  | 65        | 522    | 4,666     | \$4,360,750                    |
|              | Community     | 42        | 314    | 2,662     | \$1,657,000                    |
|              | Total         | 255       | 2,151  | 19,147    | \$24,903,250                   |
| Greyhound    | Metro Prime   | 52        | 604    | 4,214     | \$5,122,896                    |
|              | Metro Midweek | 49        | 577    | 4,270     | \$1,997,835                    |
|              | Provincial A  | 52        | 557    | 3,936     | \$2,267,090                    |
|              | Provincial B  | 52        | 543    | 3,903     | \$1,804,180                    |
|              | Country       | 150       | 1,760  | 13,374    | \$3,504,900                    |
|              | Total         | 355       | 4,041  | 29,697    | \$14,696,901                   |
| Grand Total  |               | 881       | 8,337  | 69,116    | \$116,560,781                  |