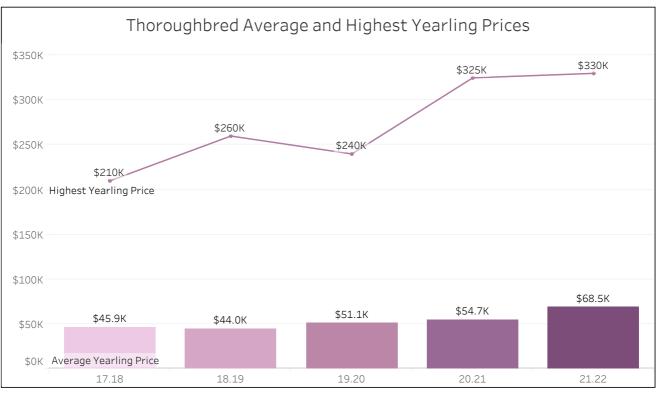

| Thoroughbred Code Table of Contents            |      |
|------------------------------------------------|------|
|                                                | Page |
| Code Racing Statistics                         | 9    |
| Club Racing Statistics                         | 10   |
| Registered Persons and Animals                 | 11   |
| Breeding Comparisons                           | 12   |
| Integrity                                      | 13   |
| Racing Penalties Appeals Tribunal              | 14   |
| On-Course Wagering Trends                      | 15   |
| On-Course Wagering Trends - Metro vs Non-Metro | 16   |
| Club On-Course Turnover                        | 17   |
| National Wagering Trends                       | 18   |
| Club National Turnover                         | 19   |
| Code Distributions History                     | 20   |
| Club Distributions                             | 21   |
| Club Stakes Return to Participants             | 22   |
| Club Grants History                            | 23   |
|                                                |      |
|                                                |      |
|                                                |      |
|                                                |      |
|                                                |      |
|                                                |      |
|                                                |      |
|                                                |      |
|                                                |      |
|                                                |      |
|                                                |      |
|                                                |      |
|                                                |      |
|                                                |      |
|                                                |      |
|                                                |      |
|                                                |      |
|                                                |      |
|                                                |      |
|                                                |      |
|                                                |      |
|                                                |      |
|                                                |      |
|                                                |      |
|                                                |      |
|                                                |      |
|                                                |      |