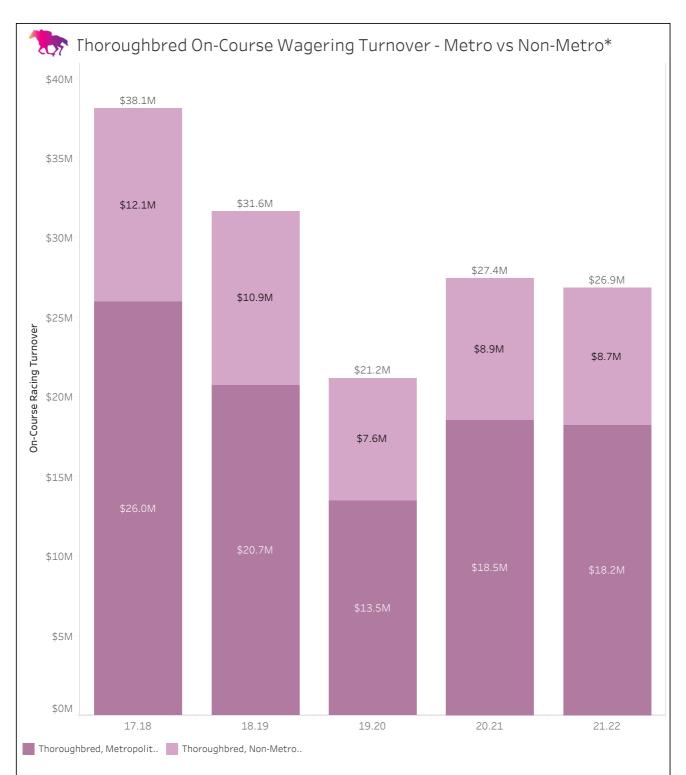

# Breakdown per Code for 21.22

|                | On-Course Wagering Turnover Trend |                      |                 |                  |                     |              |  |  |
|----------------|-----------------------------------|----------------------|-----------------|------------------|---------------------|--------------|--|--|
|                |                                   | On-Course            | Tote Fixed Odds | On-Cours         | e Mobile Fixed Odds | Grand Total  |  |  |
| Thoroughbred   | 17.18                             | Tote<br>\$28,513,720 | \$7,140,585     | Tote \$1,058,231 | \$1,415,184         | \$38,127,720 |  |  |
| riiorougiibreu | 18.19                             | \$21,923,837         | \$6,488,344     | \$1,308,460      | \$1,920,983         | \$31,641,624 |  |  |
|                |                                   |                      |                 |                  |                     |              |  |  |
|                | 19.20                             | \$13,302,755         | \$5,056,807     | \$1,114,154      | \$1,686,238         | \$21,159,954 |  |  |
|                | 20.21                             | \$15,636,655         | \$7,574,911     | \$1,542,599      | \$2,686,731         | \$27,440,896 |  |  |
|                | 21.22                             | \$14,406,214         | \$7,753,845     | \$1,592,762      | \$3,120,527         | \$26,873,347 |  |  |
| Harness        | 17.18                             | \$7,244,425          | \$1,202,626     | \$172,749        | \$223,056           | \$8,842,857  |  |  |
|                | 18.19                             | \$4,754,488          | \$950,433       | \$168,072        | \$188,491           | \$6,061,483  |  |  |
|                | 19.20                             | \$2,358,064          | \$717,458       | \$161,624        | \$140,530           | \$3,377,676  |  |  |
|                | 20.21                             | \$2,354,107          | \$969,233       | \$200,698        | \$208,275           | \$3,732,313  |  |  |
|                | 21.22                             | \$2,202,512          | \$898,731       | \$188,951        | \$209,937           | \$3,500,130  |  |  |
| Greyhound      | 17.18                             | \$2,476,288          | \$1,565,530     | \$98,259         | \$90,762            | \$4,230,839  |  |  |
|                | 18.19                             | \$2,157,185          | \$1,711,221     | \$85,734         | \$63,254            | \$4,017,393  |  |  |
|                | 19.20                             | \$1,504,077          | \$726,287       | \$70,538         | \$87,361            | \$2,388,263  |  |  |
|                | 20.21                             | \$1,910,173          | \$1,076,936     | \$114,123        | \$158,188           | \$3,259,421  |  |  |
|                | 21.22                             | \$1,613,433          | \$1,069,275     | \$109,997        | \$210,065           | \$3,002,769  |  |  |
| Grand Total    | 17.18                             | \$38,234,433         | \$9,908,741     | \$1,329,240      | \$1,729,002         | \$51,201,416 |  |  |
|                | 18.19                             | \$28,835,510         | \$9,149,997     | \$1,562,265      | \$2,172,728         | \$41,720,500 |  |  |
|                | 19.20                             | \$17,164,895         | \$6,500,552     | \$1,346,317      | \$1,914,128         | \$26,925,892 |  |  |
|                | 20.21                             | \$19,900,936         | \$9,621,080     | \$1,857,420      | \$3,053,194         | \$34,432,630 |  |  |
|                | 21.22                             | \$18,222,159         | \$9,721,850     | \$1,891,709      | \$3,540,529         | \$33,376,246 |  |  |