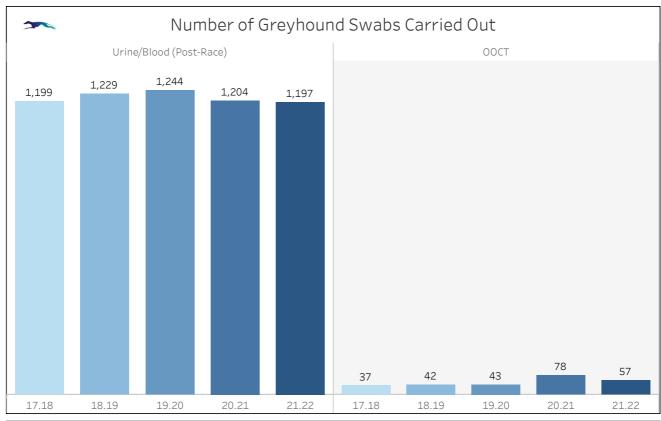

| 543    | 3,903     | \$1,804,180                 |
|                    | Country       | 75        | 875    | 6,693     | \$1,674,890                 |
|                    | Total         | 179       | 1,975  | 14,532    | \$5,746,160                 |
| Northam            | Country       | 1         | 5      | 35        | \$9,480                     |
|                    | Total         | 1         | 5      | 35        | \$9,480                     |
| <b>Grand Total</b> |               | 355       | 4,041  | 29,697    | \$14,696,901                |





The period for Greyhound figures has been changed to match the licensing periods of the OzChase system (01Aug-31Jul), rather than the RWWA financial periods. Figures for prior years have been adjusted to reflect the same.











| Gr    | reyhound Results of App           | peals Lodged |
|-------|-----------------------------------|--------------|
| 20.21 | Allowed in Full                   | 0            |
|       | Allowed in Part (Penalty Reduced) | 0            |
|       | Referred Back to Stewards (RWWA)  | 0            |
|       | Dismissed                         | 0            |
|       | Withdrawn                         | 0            |
|       | Leave to Appeal Refused           | 0            |
| 21.22 | Allowed in Full                   | 1            |
|       | Allowed in Part (Penalty Reduced) | 1            |
|       | Referred Back to Stewards (RWWA)  | 0            |
|       | Dismissed                         | 0            |
|       | Withdrawn                         | 0            |
|