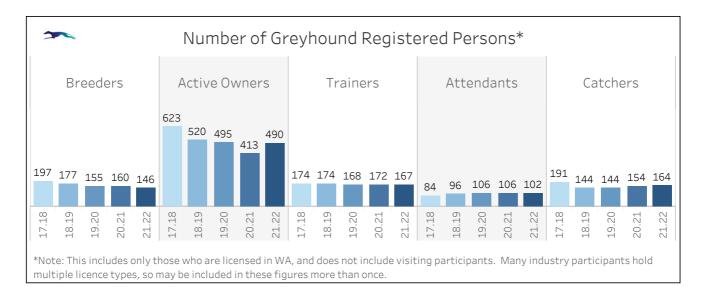

| Total         | 175       | 2,061  | 15,130    | \$8,941,261                 |
| Mandurah           | Provincial A  | 52        | 557    | 3,936     | \$2,267,090                 |
|                    | Provincial B  | 52        | 543    | 3,903     | \$1,804,180                 |
|                    | Country       | 75        | 875    | 6,693     | \$1,674,890                 |
|                    | Total         | 179       | 1,975  | 14,532    | \$5,746,160                 |
| Northam            | Country       | 1         | 5      | 35        | \$9,480                     |
|                    | Total         | 1         | 5      | 35        | \$9,480                     |
| <b>Grand Total</b> |               | 355       | 4,041  | 29,697    | \$14,696,901                |





The period for Greyhound figures has been changed to match the licensing periods of the OzChase system (01Aug-31Jul), rather than the RWWA financial periods. Figures for prior years have been adjusted to reflect the same.











| Gr    | reyhound Results of App           | peals Lodged |
|-------|-----------------------------------|--------------|
| 20.21 | Allowed in Full                   | 0            |
|       | Allowed in Part (Penalty Reduced) | 0            |
|       | Referred Back to Stewards (RWWA)  | 0            |
|       | Dismissed                         | 0            |
|       | Withdrawn                         | 0            |
|       | Leave to Appeal Refused           | 0            |
| 21.22 | Allowed in Full                   | 1            |
|       | Allowe