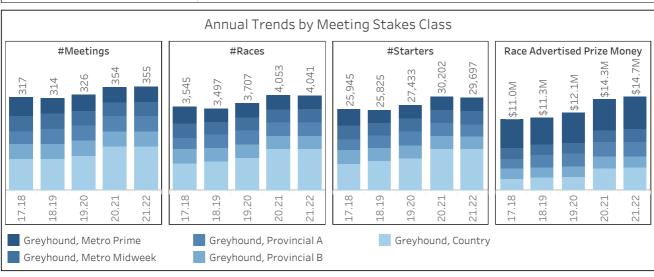

Racing Code Statistics Summary for 21.22

|              |               | #Meetings | #Races | #Starters | Race Advertised Prize<br>Money |
|--------------|---------------|-----------|--------|-----------|--------------------------------|
| Thoroughbred | Metro         | 51        | 470    | 4,668     | \$39,769,520                   |
|              | Metro Midweek | 39        | 318    | 3,104     | \$8,770,000                    |
|              | Provincial    | 149       | 1,158  | 10,986    | \$25,530,450                   |
|              | Country       | 32        | 199    | 1,514     | \$2,890,660                    |
|              | Total         | 271       | 2,145  | 20,272    | \$76,960,630                   |
| Harness      | Metro Prime   | 52        | 517    | 4,770     | \$12,058,250                   |
|              | Metro Midweek | 46        | 374    | 3,305     | \$3,147,750                    |
|              | Provincial A  | 50        | 424    | 3,744     | \$3,679,500                    |
|              | Provincial B  | 65        | 522    | 4,666     | \$4,360,750                    |
|              | Community     | 42        | 314    | 2,662     | \$1,657,000                    |
|              | Total         | 255       | 2,151  | 19,147    | \$24,903,250                   |
| Greyhound    | Metro Prime   | 52        | 604    | 4,214     | \$5,122,896                    |
|              | Metro Midweek | 49        | 577    | 4,270     | \$1,997,835                    |
|              | Provincial A  | 52        | 557    | 3,936     | \$2,267,090                    |
|              | Provincial B  | 52        | 543    | 3,903     | \$1,804,180                    |
|              | Country       | 150       | 1,760  | 13,374    | \$3,504,900                    |
|              | Total         | 355       | 4,041  | 29,697    | \$14,696,901                   |
| Grand Total  |               | 881       | 8,337  | 69,116    | \$116,560,781                  |