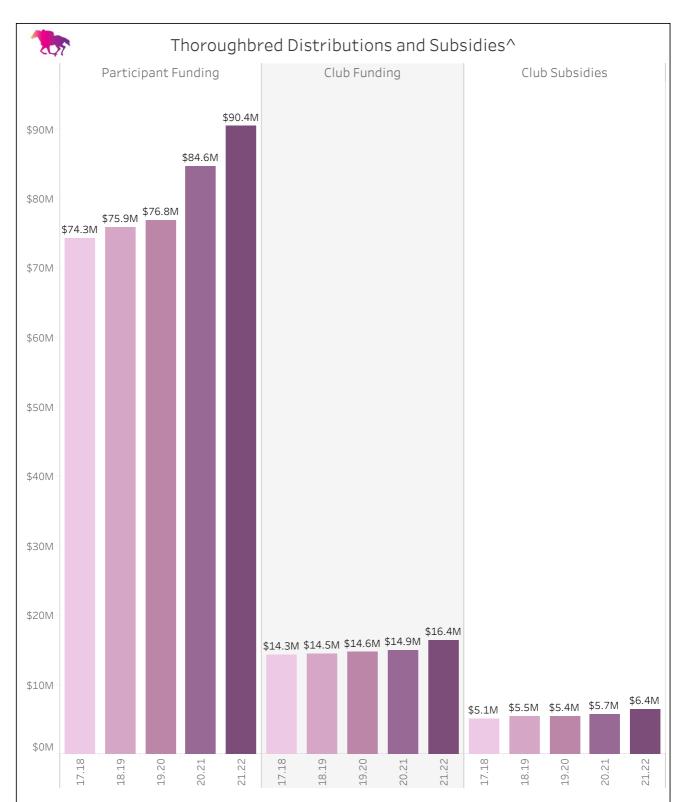

This enabled us to deliver record funding of more than \$202 million to racing participants, up from \$175 million the previous year.

There was also investment in a range of infrastructure projects, with \$1.7 million provided to clubs for minor infrastructure grants and the continuation of the Bunbury racecourse development, which will be completed during FY23.