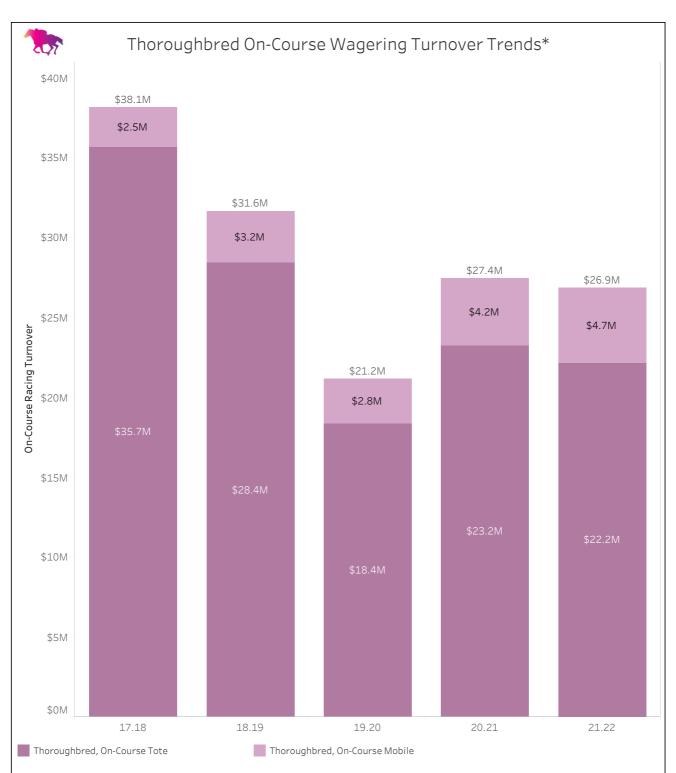

# Breakdown per Code for 21.22

|                | On-Course Wagering Turnover Trend |                      |                 |                  |                     |              |  |  |
|----------------|-----------------------------------|----------------------|-----------------|------------------|---------------------|--------------|--|--|
|                |                                   | On-Course            | Tote Fixed Odds | On-Cours         | e Mobile Fixed Odds | Grand Total  |  |  |
| Thoroughbred   | 17.18                             | Tote<br>\$28,513,720 | \$7,140,585     | Tote \$1,058,231 | \$1,415,184         | \$38,127,720 |  |  |
| riiorougiibreu | 18.19                             | \$21,923,837         | \$6,488,344     | \$1,308,460      | \$1,920,983         | \$31,641,624 |  |  |
|                |                                   |                      |                 |                  |                     |              |  |  |
|                | 19.20                             | \$13,302,755         | \$5,056,807     | \$1,114,154      | \$1,686,238         | \$21,159,954 |  |  |
|                | 20.21                             | \$15,636,655         | \$7,574,911     | \$1,542,599      | \$2,686,731         | \$27,440,896 |  |  |
|                | 21.22                             | \$14,406,214         | \$7,753,845     | \$1,592,762      | \$3,120,527         | \$26,873,347 |  |  |
| Harness        | 17.18                             | \$7,244,425          | \$1,202,626     | \$172,749        | \$223,056           | \$8,842,857  |  |  |
|                | 18.19                             | \$4,754,488          | \$950,433       | \$168,072        | \$188,491           | \$6,061,483  |  |  |
|                | 19.20                             | \$2,358,064          | \$717,458       | \$161,624        | \$140,530           | \$3,377,676  |  |  |
|                | 20.21                             | \$2,354,107          | \$969,233       | \$200,698        | \$208,275           | \$3,732,313  |  |  |
|                | 21.22                             | \$2,202,512          | \$898,731       | \$188,951        | \$209,937           | \$3,500,130  |  |  |
| Greyhound      | 17.18                             | \$2,476,288          | \$1,565,530     | \$98,259         | \$90,762            | \$4,230,839  |  |  |
|                | 18.19                             | \$2,157,185          | \$1,711,221     | \$85,734         | \$63,254            | \$4,017,393  |  |  |
|                | 19.20                             | \$1,504,077          | \$726,287       | \$70,538         | \$87,361            | \$2,388,263  |  |  |
|                | 20.21                             | \$1,910,173          | \$1,076,936     | \$114,123        | \$158,188           | \$3,259,421  |  |  |
|                | 21.22                             | \$1,613,433          | \$1,069,275     | \$109,997        | \$210,065           | \$3,002,769  |  |  |
| Grand Total    | 17.18                             | \$38,234,433         | \$9,908,741     | \$1,329,240      | \$1,729,002         | \$51,201,416 |  |  |
|                | 18.19                             | \$28,835,510         | \$9,149,997     | \$1,562,265      | \$2,172,728         | \$41,720,500 |  |  |
|                | 19.20                             | \$17,164,895         | \$6,500,552     | \$1,346,317      | \$1,914,128         | \$26,925,892 |  |  |
|                | 20.21                             | \$19,900,936         | \$9,621,080     | \$1,857,420      | \$3,053,194         | \$34,432,630 |  |  |
|                | 21.22                             | \$18,222,159         | \$9,721,850     | \$1,891,709      | \$3,540,529         | \$33,376,246 |  |  |