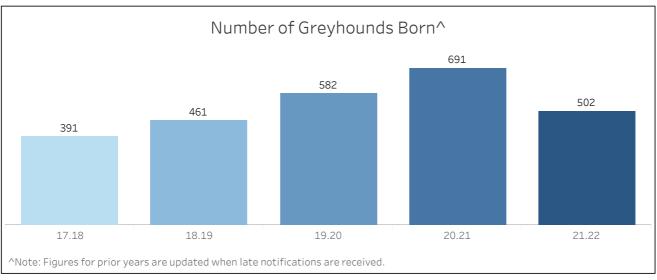

| 543    | 3,903     | \$1,804,180                 |
|                    | Country       | 75        | 875    | 6,693     | \$1,674,890                 |
|                    | Total         | 179       | 1,975  | 14,532    | \$5,746,160                 |
| Northam            | Country       | 1         | 5      | 35        | \$9,480                     |
|                    | Total         | 1         | 5      | 35        | \$9,480                     |
| <b>Grand Total</b> |               | 355       | 4,041  | 29,697    | \$14,696,901                |





The period for Greyhound figures has been changed to match the licensing periods of the OzChase system (01Aug-31Jul), rather than the RWWA financial periods. Figures for prior years have been adjusted to reflect the same.











| Gr    | reyhound Results of App           | peals Lodged |
|-------|-----------------------------------|--------------|
| 20.21 | Allowed in Full                   | 0            |
|       | Allowed in Part (Penalty Reduced) | 0            |
|       | Referred Back to Stewards (RWWA)  | 0            |
|       | Dismissed                         | 0            |
|       | Withdrawn                         | 0            |
|       | Leave to Appeal Refused           | 0            |
| 21.22 | Allowed in Full                   | 1            |
|       | Allowed in Part (Penalty Reduced) | 1            |
|       | Referred Back to Stewards (RWWA)  | 0            |
|       | Dismissed                         | 0            |
|       | Withdrawn                         | 0            |