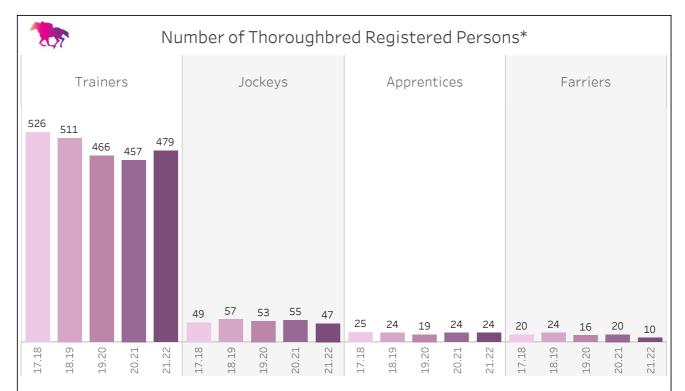

Racing Code Statistics Summary for 21.22

|              |               | #Meetings | #Races | #Starters | Race Advertised Prize<br>Money |
|--------------|---------------|-----------|--------|-----------|--------------------------------|
| Thoroughbred | Metro         | 51        | 470    | 4,668     | \$39,769,520                   |
|              | Metro Midweek | 39        | 318    | 3,104     | \$8,770,000                    |
|              | Provincial    | 149       | 1,158  | 10,986    | \$25,530,450                   |
|              | Country       | 32        | 199    | 1,514     | \$2,890,660                    |
|              | Total         | 271       | 2,145  | 20,272    | \$76,960,630                   |
| Harness      | Metro Prime   | 52        | 517    | 4,770     | \$12,058,250                   |
|              | Metro Midweek | 46        | 374    | 3,305     | \$3,147,750                    |
|              | Provincial A  | 50        | 424    | 3,744     | \$3,679,500                    |
|              | Provincial B  | 65        | 522    | 4,666     | \$4,360,750                    |
|              | Community     | 42        | 314    | 2,662     | \$1,657,000                    |
|              | Total         | 255       | 2,151  | 19,147    | \$24,903,250                   |
| Greyhound    | Metro Prime   | 52        | 604    | 4,214     | \$5,122,896                    |
|              | Metro Midweek | 49        | 577    | 4,270     | \$1,997,835                    |
|              | Provincial A  | 52        | 557    | 3,936     | \$2,267,090                    |
|              | Provincial B  | 52        | 543    | 3,903     | \$1,804,180                    |
|              | Country       | 150       | 1,760  | 13,374    | \$3,504,900                    |
|              | Total         | 355       | 4,041  | 29,697    | \$14,696,901                   |
| Grand Total  |               | 881       | 8,337  | 69,116    | \$116,560,781                  |