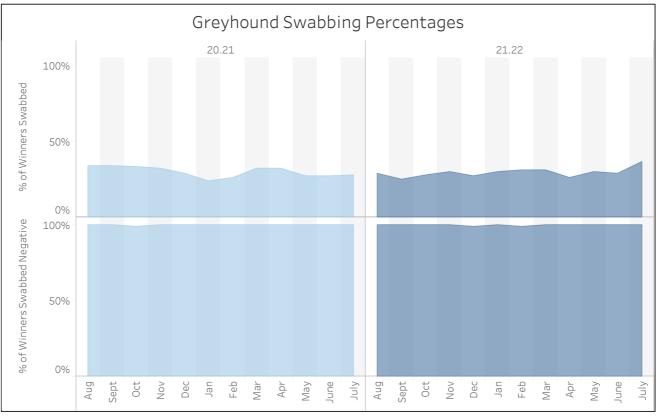

| 543    | 3,903     | \$1,804,180                 |
|                    | Country       | 75        | 875    | 6,693     | \$1,674,890                 |
|                    | Total         | 179       | 1,975  | 14,532    | \$5,746,160                 |
| Northam            | Country       | 1         | 5      | 35        | \$9,480                     |
|                    | Total         | 1         | 5      | 35        | \$9,480                     |
| <b>Grand Total</b> |               | 355       | 4,041  | 29,697    | \$14,696,901                |





The period for Greyhound figures has been changed to match the licensing periods of the OzChase system (01Aug-31Jul), rather than the RWWA financial periods. Figures for prior years have been adjusted to reflect the same.











| Gr    | reyhound Results of App           | peals Lodged |
|-------|-----------------------------------|--------------|
| 20.21 | Allowed in Full                   | 0            |
|       | Allowed in Part (Penalty Reduced) | 0            |
|       | Referred Back to Stewards (RWWA)  | 0            |
|       | Dismissed                         | 0            |
|       | Withdrawn                         | 0            |
|       | Leave to Appeal Refused           | 0            |
| 21.22 | Allowed in Full                   | 1            |
|       | Allowed in Part (Penalty Reduced) | 1            |
|       | Referred Back to Stewards (RWWA)  | 0            |
|       | Dismissed                         | 0            |
|       | Withdrawn                         | 0            |
|