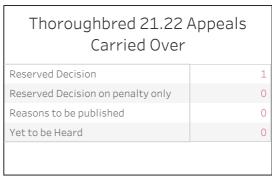

| 1<br>1<br>33 | 8<br>6<br><b>210</b> | 72<br>40<br><b>1,589</b> | \$135,000<br>\$86,000<br><b>\$2,942,890</b> |



\*Note: This includes only those who are licensed in WA, and does not include visiting participants. Many industry participants hold multiple licence types, so may be included in these figures more than once.



<sup>\*\*</sup>Note: In 21.22 an error was found in the determination of Thoroughbreds that trialed only. It has been corrected for all prior years.















| Thoroughbred 21.22 Applications for Stays of Proceedings |   |  |  |  |
|----------------------------------------------------------|---|--|--|--|
| Stays Granted                                            | 0 |  |  |  |
| Stays Refused                                            | 1 |  |  |  |
| Withdrawn                                                | 0 |  |  |  |
|                                                          |   |  |  |  |



<sup>\*</sup> Note: From the last week of March 2020 until the middle of June 2020 (19.20) (almost 3 months), race clubs had no on-course patrons due to the impact of COVID-19 social distancing restrictions in WA.

<sup>\*</sup> Note: From 21.22, turnover for current and prior years has been adjusted to include unclaimed turnover on abandoned races,