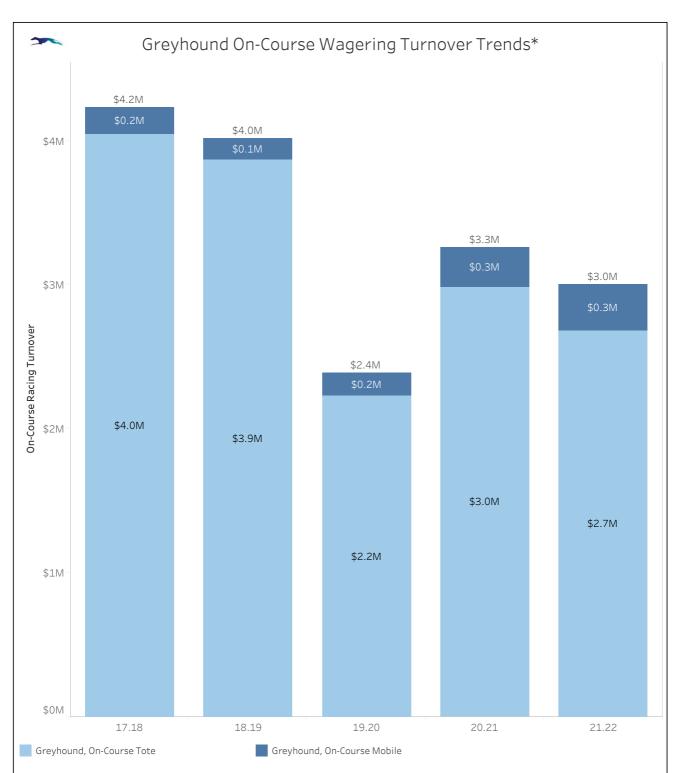

| 700                                                                                         | Harness Stakes Return to Participants for 21.22** |                      |                         |                        |                                 |  |  |
|---------------------------------------------------------------------------------------------|---------------------------------------------------|----------------------|-------------------------|------------------------|---------------------------------|--|--|
| Venue<br>Classification                                                                     | Race Club                                         | Meeting Stakes Class | Stakes<br>Distributions | Stakes Paid by<br>Club | Stakes % Return to Participants |  |  |
| Metropolitan                                                                                | Gloucester Park Harness Racing                    | Metro Prime          | \$11,806,860            | \$11,806,860           | 100.0%                          |  |  |
|                                                                                             |                                                   | Metro Midweek        | \$3,094,278             | \$3,094,278            | 100.0%                          |  |  |
|                                                                                             | Total                                             |                      | \$14,901,138            | \$14,901,138           | 100.0%                          |  |  |
| Provincial A                                                                                | Pinjarra Harness Racing Club                      | Provincial A         | \$3,618,649             | \$3,618,649            | 100.0%                          |  |  |
|                                                                                             | Total                                             |                      | \$3,618,649             | \$3,618,649            | 100.0%                          |  |  |
| Provincial B                                                                                | Albany Harness Racing Club                        | Provincial B         | \$708,900               | \$708,900              | 100.0%                          |  |  |
|                                                                                             | Bunbury Trotting Club (Inc)                       | Provincial B         | \$1,564,293             | \$1,564,293            | 100.0%                          |  |  |
|                                                                                             |                                                   | Community            | \$97,550                | \$97,550               | 100.0%                          |  |  |
|                                                                                             | Narrogin Race and Pace (Inc)                      | Provincial B         | \$826,546               | \$826,546              | 100.0%                          |  |  |
|                                                                                             |                                                   | Community            | \$168,150               | \$168,150              | 100.0%                          |  |  |
|                                                                                             | Northam Harness Racing Club                       | Provincial B         | \$1,177,300             | \$1,177,300            | 100.0%                          |  |  |
|                                                                                             |                                                   | Community            | \$116,550               | \$116,550              | 100.0%                          |  |  |
|                                                                                             | Total                                             |                      | \$4,659,289             | \$4,659,289            | 100.0%                          |  |  |
| Community                                                                                   | Bridgetown Harness Racing Club                    | Community            | \$80,750                | \$80,750               | 100.0%                          |  |  |
|                                                                                             | Busselton Trotting Club                           | Community            | \$184,850               | \$199,250              | 107.8%                          |  |  |
|                                                                                             | Central Wheatbelt Harness Racing Club             | Community            | \$428,000               | \$428,000              | 100.0%                          |  |  |
|                                                                                             | Collie Trotting Club                              | Community            | \$142,415               | \$142,415              | 100.0%                          |  |  |
|                                                                                             | Wagin Trotting Club                               | Community            | \$267,863               | \$267,863              | 100.0%                          |  |  |
|                                                                                             | Williams Harness Racing Club (Inc)                | Community            | \$99,564                | \$99,564               | 100.0%                          |  |  |
|                                                                                             | Total                                             |                      | \$1,203,442             | \$1,217,842            | 101.2%                          |  |  |
| Grand Total                                                                                 |                                                   |                      | \$24,382,518            | \$24,396,918           | 100.1%                          |  |  |
| ** Additional stakes are funded by individual clubs. Data is based on RWWA Financial Years. |                                                   |                      |                         |                        |                                 |  |  |