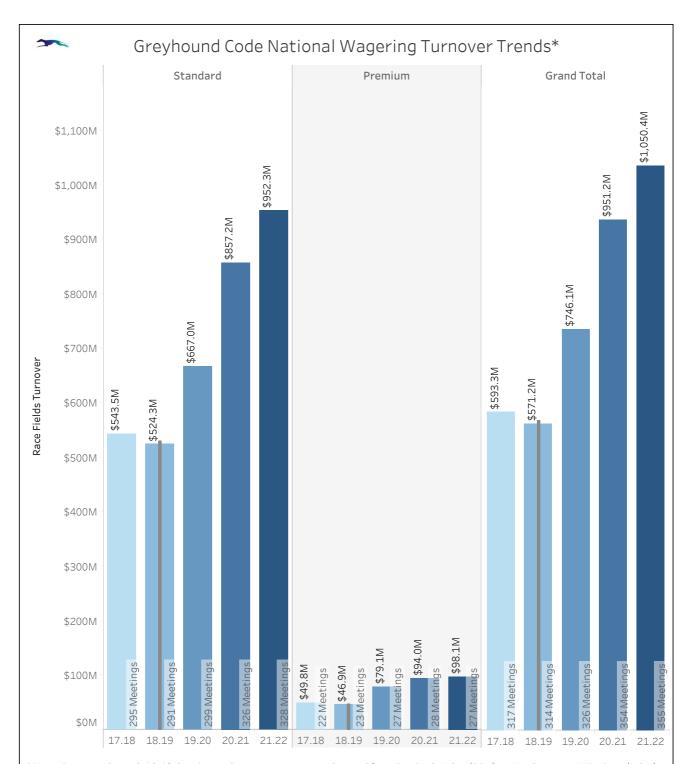

<sup>\*</sup> Note: From 21.22, turnover for current and prior years has been adjusted to include unclaimed turnover on abandoned races, where this had previously been omitted.

| National Wagering Turnover Matrix for 21.22* |           |                      |           |                      |             |                      |                           |  |
|----------------------------------------------|-----------|----------------------|-----------|----------------------|-------------|----------------------|---------------------------|--|
|                                              | Stand     | ard                  | Prem      | iium                 | Grand Total |                      |                           |  |
|                                              | #Meetings | National<br>Turnover | #Meetings | National<br>Turnover | #Meetings   | National<br>Turnover | % of National<br>Turnover |  |
| Thoroughbred                                 | 200       | \$1,333M             | 71        | \$1,310M             | 271         | \$2,643M             | 63.0%                     |  |
| Harness                                      | 195       | \$304M               | 60        | \$199M               | 255         | \$503M               | 12.0%                     |  |
| Greyhound                                    | 328       | \$952M               | 27        | \$98M                | 355         | \$1,050M             | 25.0%                     |  |
| Grand Total                                  | 723       | \$2,590M             | 158       | \$1,607M             | 881         | \$4,197M             | 100.0%                    |  |