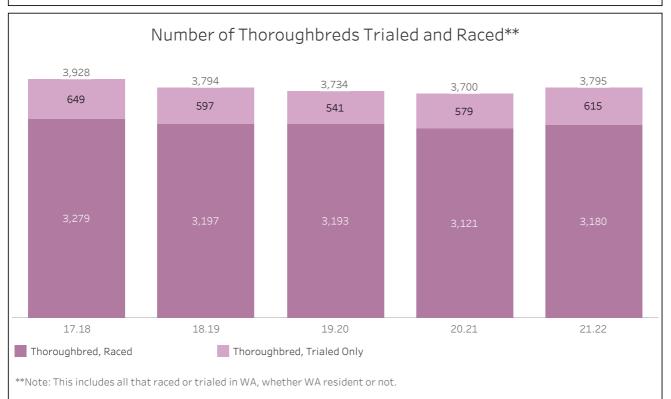

Racing Code Statistics Summary for 21.22

|              |               | #Meetings | #Races | #Starters | Race Advertised Prize<br>Money |
|--------------|---------------|-----------|--------|-----------|--------------------------------|
| Thoroughbred | Metro         | 51        | 470    | 4,668     | \$39,769,520                   |
|              | Metro Midweek | 39        | 318    | 3,104     | \$8,770,000                    |
|              | Provincial    | 149       | 1,158  | 10,986    | \$25,530,450                   |
|              | Country       | 32        | 199    | 1,514     | \$2,890,660                    |
|              | Total         | 271       | 2,145  | 20,272    | \$76,960,630                   |
| Harness      | Metro Prime   | 52        | 517    | 4,770     | \$12,058,250                   |
|              | Metro Midweek | 46        | 374    | 3,305     | \$3,147,750                    |
|              | Provincial A  | 50        | 424    | 3,744     | \$3,679,500                    |
|              | Provincial B  | 65        | 522    | 4,666     | \$4,360,750                    |
|              | Community     | 42        | 314    | 2,662     | \$1,657,000                    |
|              | Total         | 255       | 2,151  | 19,147    | \$24,903,250                   |
| Greyhound    | Metro Prime   | 52        | 604    | 4,214     | \$5,122,896                    |
|              | Metro Midweek | 49        | 577    | 4,270     | \$1,997,835                    |
|              | Provincial A  | 52        | 557    | 3,936     | \$2,267,090                    |
|              | Provincial B  | 52        | 543    | 3,903     | \$1,804,180                    |
|              | Country       | 150       | 1,760  | 13,374    | \$3,504,900                    |
|              | Total         | 355       | 4,041  | 29,697    | \$14,696,901                   |
| Grand Total  |               | 881       | 8,337  | 69,116    | \$116,560,781                  |