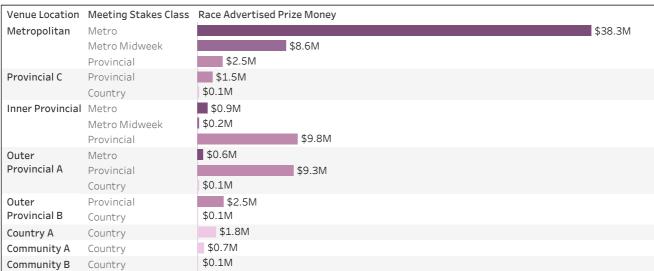

# Thoroughbred Code Racing Statistics for 21.22

| Venue Location   | Meeting Stakes Class | #Meetings |    | #Races |     | #Starters |       |
|------------------|----------------------|-----------|----|--------|-----|-----------|-------|
| Metropolitan     | Metro                |           | 49 |        | 451 |           | 4,469 |
|                  | Metro Midweek        | 38        |    | 310    | )   |           | 3,032 |
|                  | Provincial           | 13        |    | 107    |     | 1,067     |       |
| Provincial C     | Provincial           | 11        |    | 87     |     | 769       |       |
|                  | Country              | 1         |    | 8      |     | 72        |       |
| Inner Provincial | Metro                | 1         |    | 10     |     | 123       |       |
|                  | Metro Midweek        | 1         |    | 8      |     | 72        |       |
|                  | Provincial           |           | 49 |        | 401 |           | 3,921 |
| Outer            | Metro                | 1         |    | 9      |     | 76        |       |
| Provincial A     | Provincial           |           | 57 |        | 426 |           | 3,921 |
|                  | Country              | 2         |    | 12     |     | 81        |       |
| Outer            | Provincial           | 19        |    | 137    |     | 1,308     |       |
| Provincial B     | Country              | 1         |    | 6      |     | 36        |       |
| Country A        | Country              | 16        |    | 105    |     | 924       |       |
| Community A      | Country              | 10        |    | 58     |     | 348       |       |
| Community B      | Country              | 2         |    | 10     |     | 53        |       |