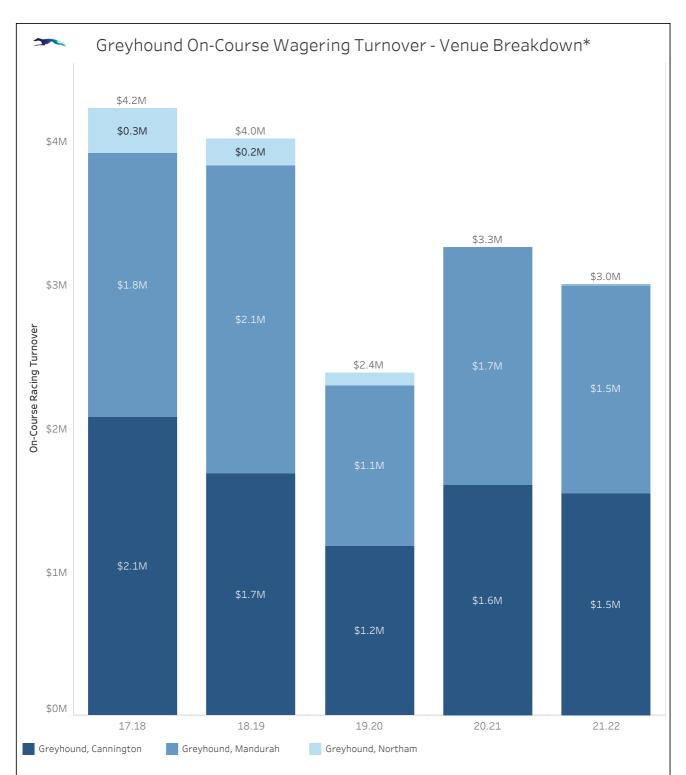

| Greyhound Code Table of Contents                              |       |
|---------------------------------------------------------------|-------|
|                                                               | Page  |
| Code Racing Statistics                                        | 38    |
| Club Racing Statistics                                        | 39    |
| Registered Persons, Animals Raced and Animals Born            | 40    |
| Integrity                                                     | 41    |
| Racing Penalties Appeals Tribunal                             | 42    |
| On-Course Wagering Trends                                     | 43    |
| On-Course Wagering Trends - Metro vs Non-Metro                | 44 45 |
| National Wagering Trends Club On-Course and National Turnover | 45    |
| Club Distributions, Stakes and Grants History                 | 47    |
| ,,,,,,,,,,,,,,,,,,,,,,,,,,,,,,,,,,,,,,,                       |       |
|                                                               |       |
|                                                               |       |
|                                                               |       |
|                                                               |       |
|                                                               |       |
|                                                               |       |
|                                                               |       |
|                                                               |       |
|                                                               |       |
|                                                               |       |
|                                                               |       |
|                                                               |       |
|                                                               |       |
|                                                               |       |
|                                                               |       |
|                                                               |       |
|                                                               |       |
|                                                               |       |
|                                                               |       |
|                                                               |       |
|                                                               |       |
|                                                               |       |
|                                                               |       |
|                                                               |       |
|                                                               |       |
|                                                               |       |
|                                                               |       |
|                                                               |       |
|                                                               |       |