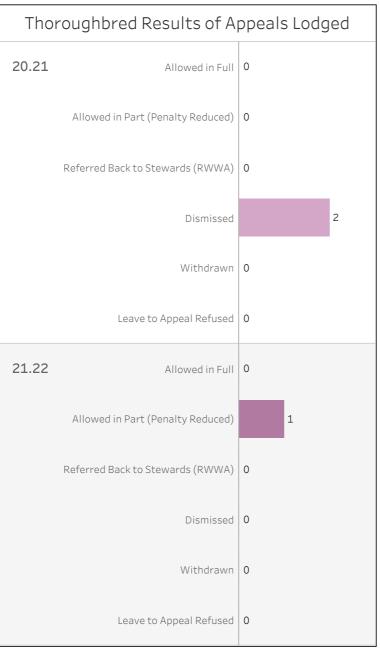

| 1<br>1<br>33 | 8<br>6<br><b>210</b> | 72<br>40<br><b>1,589</b> | \$135,000<br>\$86,000<br><b>\$2,942,890</b> |



\*Note: This includes only those who are licensed in WA, and does not include visiting participants. Many industry participants hold multiple licence types, so may be included in these figures more than once.



<sup>\*\*</sup>Note: In 21.22 an error was found in the determination of Thoroughbreds that trialed only. It has been corrected for all prior years.















| Thoroughbred 21.22 Applications for Stays of Proceedings |   |  |  |  |
|----------------------------------------------------------|---|--|--|--|
| Stays Granted                                            | 0 |  |  |  |
| Stays Refused                                            | 1 |  |  |  |
| Withdrawn                                                | 0 |  |  |  |
|                                                          |   |  |  |  |



<sup>\*</sup> Note: From the last week of March 2020 until the middle of June 2020 (19.20) (almost 3 months), race clubs had no on-course patrons due to the impact of COVID-19 social distancing restrictions in WA.

<sup>\*</sup> Note: From 21.22, turnover for current and prior years has been adjusted to include unclaimed turnover on abandoned race