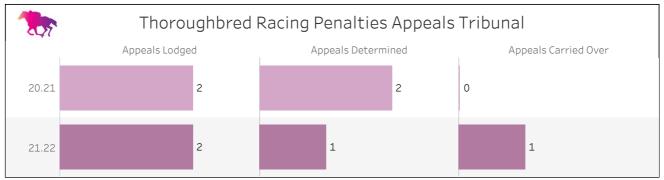

| Thoroughbred Code Table of Contents            |      |
|------------------------------------------------|------|
|                                                | Page |
| Code Racing Statistics                         | 9    |
| Club Racing Statistics                         | 10   |
| Registered Persons and Animals                 | 11   |
| Breeding Comparisons                           | 12   |
| Integrity                                      | 13   |
| Racing Penalties Appeals Tribunal              | 14   |
| On-Course Wagering Trends                      | 15   |
| On-Course Wagering Trends - Metro vs Non-Metro | 16   |
| Club On-Course Turnover                        | 17   |
| National Wagering Trends                       | 18   |
| Club National Turnover                         | 19   |
| Code Distributions History                     | 20   |
| Club Distributions                             | 21   |
| Club Stakes Return to Participants             | 22   |
| Club Grants History                            | 23   |
|                                                |      |
|                                                |      |
|                                                |      |
|                                                |      |
|                                                |      |
|                                                |      |
|                                                |      |
|                                                |      |
|                                                |      |
|                                                |      |
|                                                |      |
|                                                |      |
|                                                |      |
|                                                |      |
|                                                |      |
|                                                |      |
|                                                |      |
|                                                |      |
|                                                |      |
|                                                |      |
|                                                |      |
|                                                |      |
|                                                |      |
|                                                |      |
|                                                |      |
|                                                |      |
|                                                |      |