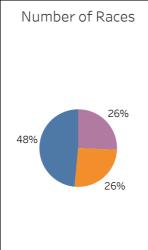

Racing Code Statistics Summary for 21.22

|              |               | #Meetings | #Races | #Starters | Race Advertised Prize<br>Money |
|--------------|---------------|-----------|--------|-----------|--------------------------------|
| Thoroughbred | Metro         | 51        | 470    | 4,668     | \$39,769,520                   |
|              | Metro Midweek | 39        | 318    | 3,104     | \$8,770,000                    |
|              | Provincial    | 149       | 1,158  | 10,986    | \$25,530,450                   |
|              | Country       | 32        | 199    | 1,514     | \$2,890,660                    |
|              | Total         | 271       | 2,145  | 20,272    | \$76,960,630                   |
| Harness      | Metro Prime   | 52        | 517    | 4,770     | \$12,058,250                   |
|              | Metro Midweek | 46        | 374    | 3,305     | \$3,147,750                    |
|              | Provincial A  | 50        | 424    | 3,744     | \$3,679,500                    |
|              | Provincial B  | 65        | 522    | 4,666     | \$4,360,750                    |
|              | Community     | 42        | 314    | 2,662     | \$1,657,000                    |
|              | Total         | 255       | 2,151  | 19,147    | \$24,903,250                   |
| Greyhound    | Metro Prime   | 52        | 604    | 4,214     | \$5,122,896                    |
|              | Metro Midweek | 49        | 577    | 4,270     | \$1,997,835                    |
|              | Provincial A  | 52        | 557    | 3,936     | \$2,267,090                    |
|              | Provincial B  | 52        | 543    | 3,903     | \$1,804,180                    |
|              | Country       | 150       | 1,760  | 13,374    | \$3,504,900                    |
|              | Total         | 355       | 4,041  | 29,697    | \$14,696,901                   |
| Grand Total  |               | 881       | 8,337  | 69,116    | \$116,560,781                  |