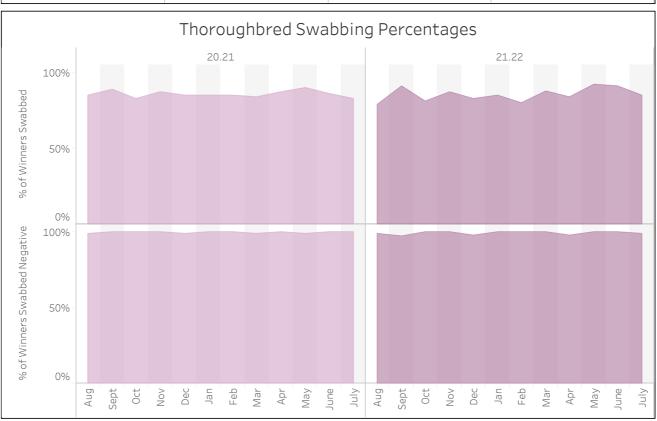

| Thoroughbred Code Table of Contents            |      |
|------------------------------------------------|------|
|                                                | Page |
| Code Racing Statistics                         | 9    |
| Club Racing Statistics                         | 10   |
| Registered Persons and Animals                 | 11   |
| Breeding Comparisons                           | 12   |
| Integrity                                      | 13   |
| Racing Penalties Appeals Tribunal              | 14   |
| On-Course Wagering Trends                      | 15   |
| On-Course Wagering Trends - Metro vs Non-Metro | 16   |
| Club On-Course Turnover                        | 17   |
| National Wagering Trends                       | 18   |
| Club National Turnover                         | 19   |
| Code Distributions History                     | 20   |
| Club Distributions                             | 21   |
| Club Stakes Return to Participants             | 22   |
| Club Grants History                            | 23   |
|                                                |      |
|                                                |      |
|                                                |      |
|                                                |      |
|                                                |      |
|                                                |      |
|                                                |      |
|                                                |      |
|                                                |      |
|                                                |      |
|                                                |      |
|                                                |      |
|                                                |      |
|                                                |      |
|                                                |      |
|                                                |      |
|                                                |      |
|                                                |      |
|                                                |      |
|                                                |      |
|                                                |      |
|                                                |      |
|                                                |      |
|                                                |      |
|                                                |      |
|                                                |      |
|                                                |      |