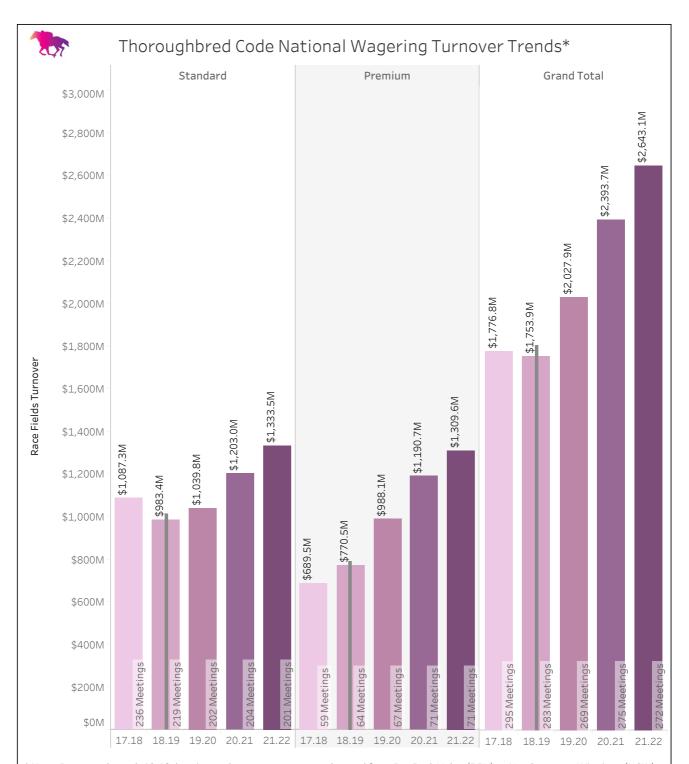

<sup>\*</sup> Note: From 21.22, turnover for current and prior years has been adjusted to include unclaimed turnover on abandoned races, where this had previously been omitted.

| National Wagering Turnover Matrix for 21.22* |           |                      |           |                      |             |                      |                           |  |
|----------------------------------------------|-----------|----------------------|-----------|----------------------|-------------|----------------------|---------------------------|--|
|                                              | Stand     | ard                  | Prem      | iium                 | Grand Total |                      |                           |  |
|                                              | #Meetings | National<br>Turnover | #Meetings | National<br>Turnover | #Meetings   | National<br>Turnover | % of National<br>Turnover |  |
| Thoroughbred                                 | 200       | \$1,333M             | 71        | \$1,310M             | 271         | \$2,643M             | 63.0%                     |  |
| Harness                                      | 195       | \$304M               | 60        | \$199M               | 255         | \$503M               | 12.0%                     |  |
| Greyhound                                    | 328       | \$952M               | 27        | \$98M                | 355         | \$1,050M             | 25.0%                     |  |
| Grand Total                                  | 723       | \$2,590M             | 158       | \$1,607M             | 881         | \$4,197M             | 100.0%                    |  |