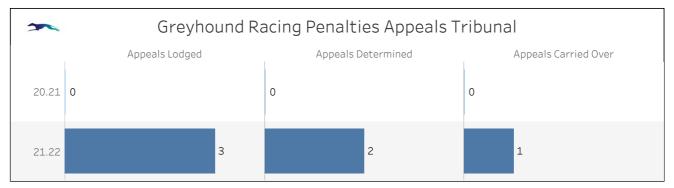

<sup>\*</sup> Note: participant funding includes abandoned meeting subsidies. Club funding includes training. Subsidies includes vision, Epona and spider fund subsidies.

<sup>^</sup> Note: From 21.22, retrospective (post-dated) grant and distribution transactions are reported in the year they are recorded in the ledger, rather than the year in which they were processed. Additionally, distributions that are not attributed to individual clubs have also been removed. These factors could cause changes to historical reporting.