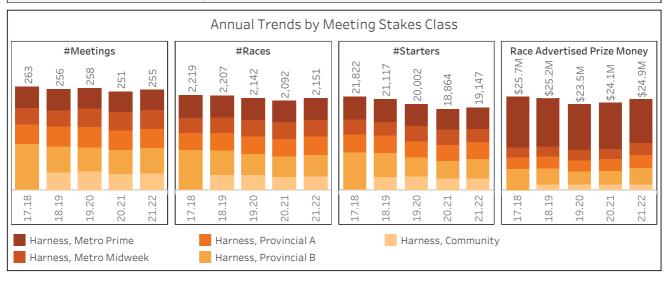

Racing Code Statistics Summary for 21.22

|              |               | #Meetings | #Races | #Starters | Race Advertised Prize<br>Money |
|--------------|---------------|-----------|--------|-----------|--------------------------------|
| Thoroughbred | Metro         | 51        | 470    | 4,668     | \$39,769,520                   |
|              | Metro Midweek | 39        | 318    | 3,104     | \$8,770,000                    |
|              | Provincial    | 149       | 1,158  | 10,986    | \$25,530,450                   |
|              | Country       | 32        | 199    | 1,514     | \$2,890,660                    |
|              | Total         | 271       | 2,145  | 20,272    | \$76,960,630                   |
| Harness      | Metro Prime   | 52        | 517    | 4,770     | \$12,058,250                   |
|              | Metro Midweek | 46        | 374    | 3,305     | \$3,147,750                    |
|              | Provincial A  | 50        | 424    | 3,744     | \$3,679,500                    |
|              | Provincial B  | 65        | 522    | 4,666     | \$4,360,750                    |
|              | Community     | 42        | 314    | 2,662     | \$1,657,000                    |
|              | Total         | 255       | 2,151  | 19,147    | \$24,903,250                   |
| Greyhound    | Metro Prime   | 52        | 604    | 4,214     | \$5,122,896                    |
|              | Metro Midweek | 49        | 577    | 4,270     | \$1,997,835                    |
|              | Provincial A  | 52        | 557    | 3,936     | \$2,267,090                    |
|              | Provincial B  | 52        | 543    | 3,903     | \$1,804,180                    |
|              | Country       | 150       | 1,760  | 13,374    | \$3,504,900                    |
|              | Total         | 355       | 4,041  | 29,697    | \$14,696,901                   |
| Grand Total  |               | 881       | 8,337  | 69,116    | \$116,560,781                  |