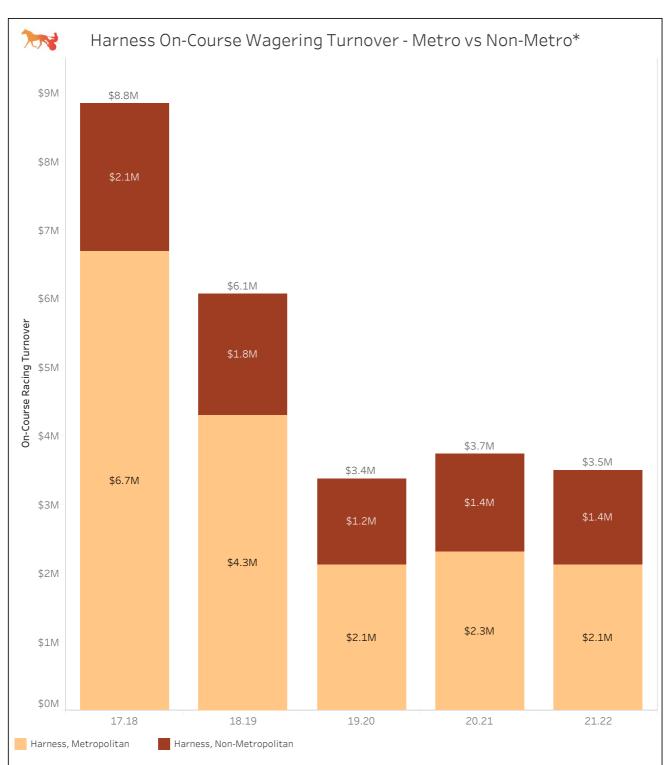

# Harness Code Racing Statistics for 21.22

| Metropolitan   Classification   Classi   | 700          | Harness Club Racing Statistics for 21.22 |                      |           |        |           |                                   |  |  |
|--------------------------------------------------------------------------------------------------------------------------------------------------------------------------------------------------------------------------------------------------------------------------------------------------------------------------------------------------------------------------------------------------------------------------------------------------------------------------------------------------------------------------------------------------------------------------------------------------------------------------------------------------------------------------------------------------------------------------------------------------------------------------------------------------------------------------------------------------------------------------------------------------------------------------------------------------------------------------------------------------------------------------------------------------------------------------------------------------------------------------------------------------------------------------------------------------------------------------------------------------------------------------------------------------------------------------------------------------------------------------------------------------------------------------------------------------------------------------------------------------------------------------------------------------------------------------------------------------------------------------------------------------------------------------------------------------------------------------------------------------------------------------------------------------------------------------------------------------------------------------------------------------------------------------------------------------------------------------------------------------------------------------------------------------------------------------------------------------------------------------------|--------------|------------------------------------------|----------------------|-----------|--------|-----------|-----------------------------------|--|--|
| Metro Midweek   46   374   3,305   \$3,147                                                                                                                                                                                                                                                                                                                                                                                                                                                                                                                                                                                                                                                                                                                                                                                                                                                                                                                                                                                                                                                                                                                                                                                                                                                                                                                                                                                                                                                                                                                                                                                                                                                                                                                                                                                                                                                                                                                                                                                                                                                                                     |              | Race Club                                | Meeting Stakes Class | #Meetings | #Races | #Starters | Race<br>Advertised<br>Prize Money |  |  |
| Total   98   891   8,075   \$15,206                                                                                                                                                                                                                                                                                                                                                                                                                                                                                                                                                                                                                                                                                                                                                                                                                                                                                                                                                                                                                                                                                                                                                                                                                                                                                                                                                                                                                                                                                                                                                                                                                                                                                                                                                                                                                                                                                                                                                                                                                                                                                            | Metropolitan | Gloucester Park Harness Racing           | Metro Prime          | 52        | 517    | 4,770     | \$12,058,250                      |  |  |
| Provincial A         Pinjarra Harness Racing Club         Provincial A         50         424         3,744         \$3,679           Provincial B         Albany Harness Racing Club (Inc)         Provincial B         10         86         799         \$718           Bunbury Trotting Club (Inc)         Provincial B         24         190         1,709         \$1,592           Community         3         21         178         \$101           Narrogin Race and Pace (Inc)         Provincial B         13         102         879         \$847           Community         5         36         301         \$176           Northam Harness Racing Club         Provincial B         18         144         1,279         \$1,202           Community         3         24         217         \$120           Community         3         24         217         \$120           Community         3         24         217         \$120           Exercise Specification Trotting Club         Community         2         15         123         \$84           Contral Wheatbelt Harness Racing Club         Community         5         36         263         \$213           Collie Trotting Club         Community <td></td> <td></td> <td>Metro Midweek</td> <td>46</td> <td>374</td> <td>3,305</td> <td>\$3,147,750</td>                                                                                                                                                                                                                                                                                                                                                                                                                                                                                                                                                                                                                                                                                                                                                                          |              |                                          | Metro Midweek        | 46        | 374    | 3,305     | \$3,147,750                       |  |  |
| Total   So                                                                                                                                                                                                                                                                                                                                                                                                                                                                                                                                                                                                                                                                                                                                                                                                                                                                                                                                                                                                                                                                                                                                                                                                                                                                                                                                                                                                                                                                                                                                                                                                                                                                                                                                                                                                                                                                                                                                                                                                                                                                                                                     |              | Total                                    |                      | 98        | 891    | 8,075     | \$15,206,000                      |  |  |
| Provincial B         Albany Harness Racing Club (Inc)         Provincial B         10         86         799         \$718           Bunbury Trotting Club (Inc)         Provincial B         24         190         1,709         \$1,592           Community         3         21         178         \$101           Narrogin Race and Pace (Inc)         Provincial B         13         102         879         \$847           Community         5         36         301         \$176           Northam Harness Racing Club         Provincial B         18         144         1,279         \$1,202           Community         3         24         217         \$120           Total         76         603         5,362         \$4,758           Community         2         15         123         \$84           Busselton Trotting Club         Community         5         36         263         \$213           Central Wheatbelt Harness Racing Club         Community         11         87         756         \$443           Collie Trotting Club         Community         4         27         207         \$149           Wagin Trotting Club         Community         7         52         475<                                                                                                                                                                                                                                                                                                                                                                                                                                                                                                                                                                                                                                                                                                                                                                                                                                                                                                 | Provincial A | Pinjarra Harness Racing Club             | Provincial A         | 50        | 424    | 3,744     | \$3,679,500                       |  |  |
| Bunbury Trotting Club (Inc)                                                                                                                                                                                                                                                                                                                                                                                                                                                                                                                                                                                                                                                                                                                                                                                                                                                                                                                                                                                                                                                                                                                                                                                                                                                                                                                                                                                                                                                                                                                                                                                                                                                                                                                                                                                                                                                                                                                                                                                                                                                                                                    |              | Total                                    |                      | 50        | 424    | 3,744     | \$3,679,500                       |  |  |
| Narrogin Race and Pace (Inc)                                                                                                                                                                                                                                                                                                                                                                                                                                                                                                                                                                                                                                                                                                                                                                                                                                                                                                                                                                                                                                                                                                                                                                                                                                                                                                                                                                                                                                                                                                                                                                                                                                                                                                                                                                                                                                                                                                                                                                                                                                                                                                   | Provincial B | Albany Harness Racing Club               | Provincial B         | 10        | 86     | 799       | \$718,000                         |  |  |
| Narrogin Race and Pace (Inc)                                                                                                                                                                                                                                                                                                                                                                                                                                                                                                                                                                                                                                                                                                                                                                                                                                                                                                                                                                                                                                                                                                                                                                                                                                                                                                                                                                                                                                                                                                                                                                                                                                                                                                                                                                                                                                                                                                                                                                                                                                                                                                   |              | Bunbury Trotting Club (Inc)              | Provincial B         | 24        | 190    | 1,709     | \$1,592,750                       |  |  |
| Northam Harness Racing Club   Provincial B   18                                                                                                                                                                                                                                                                                                                                                                                                                                                                                                                                                                                                                                                                                                                                                                                                                                                                                                                                                                                                                                                                                                                                                                                                                                                                                                                                                                                                                                                                                                                                                                                                                                                                                                                                                                                                                                                                                                                                                                                                                                                                                |              |                                          | Community            | 3         | 21     | 178       | \$101,500                         |  |  |
| Northam Harness Racing Club   Provincial B   18                                                                                                                                                                                                                                                                                                                                                                                                                                                                                                                                                                                                                                                                                                                                                                                                                                                                                                                                                                                                                                                                                                                                                                                                                                                                                                                                                                                                                                                                                                                                                                                                                                                                                                                                                                                                                                                                                                                                                                                                                                                                                |              | Narrogin Race and Pace (Inc)             | Provincial B         | 13        | 102    | 879       | \$847,750                         |  |  |
| Community   3   24   217   \$120                                                                                                                                                                                                                                                                                                                                                                                                                                                                                                                                                                                                                                                                                                                                                                                                                                                                                                                                                                                                                                                                                                                                                                                                                                                                                                                                                                                                                                                                                                                                                                                                                                                                                                                                                                                                                                                                                                                                                                                                                                                                                               |              |                                          | Community            | 5         | 36     | 301       | \$176,000                         |  |  |
| Total   Tota   |              | Northam Harness Racing Club              | Provincial B         | 18        | 144    | 1,279     | \$1,202,250                       |  |  |
| Community  Bridgetown Harness Racing Club  Community  Busselton Trotting Club  Central Wheatbelt Harness Racing Club  Community  Collie Trotting Club  Community  Community  Collie Trotting Club  Community  Community  Wagin Trotting Club  Community  Community  Community  Wagin Trotting Club  Community  Commu |              |                                          | Community            | 3         | 24     | 217       | \$120,000                         |  |  |
| Busselton Trotting Club Community 5 36 263 \$213. Central Wheatbelt Harness Racing Club Community 11 87 756 \$443. Collie Trotting Club Community 4 27 207 \$149. Wagin Trotting Club Community 7 52 475 \$270. Williams Harness Racing Club (Inc) Community 2 16 142 \$98.                                                                                                                                                                                                                                                                                                                                                                                                                                                                                                                                                                                                                                                                                                                                                                                                                                                                                                                                                                                                                                                                                                                                                                                                                                                                                                                                                                                                                                                                                                                                                                                                                                                                                                                                                                                                                                                    |              | Total                                    |                      | 76        | 603    | 5,362     | \$4,758,250                       |  |  |
| Central Wheatbelt Harness Racing Club Community 11 87 756 \$443.  Collie Trotting Club Community 4 27 207 \$149.  Wagin Trotting Club Community 7 52 475 \$270.  Williams Harness Racing Club (Inc) Community 2 16 142 \$98.                                                                                                                                                                                                                                                                                                                                                                                                                                                                                                                                                                                                                                                                                                                                                                                                                                                                                                                                                                                                                                                                                                                                                                                                                                                                                                                                                                                                                                                                                                                                                                                                                                                                                                                                                                                                                                                                                                   | Community    | Bridgetown Harness Racing Club           | Community            | 2         | 15     | 123       | \$84,750                          |  |  |
| Collie Trotting Club Community 4 27 207 \$149 Wagin Trotting Club Community 7 52 475 \$270 Williams Harness Racing Club (Inc) Community 2 16 142 \$98                                                                                                                                                                                                                                                                                                                                                                                                                                                                                                                                                                                                                                                                                                                                                                                                                                                                                                                                                                                                                                                                                                                                                                                                                                                                                                                                                                                                                                                                                                                                                                                                                                                                                                                                                                                                                                                                                                                                                                          |              | Busselton Trotting Club                  | Community            | 5         | 36     | 263       | \$213,750                         |  |  |
| Wagin Trotting ClubCommunity752475\$270Williams Harness Racing Club (Inc)Community216142\$98                                                                                                                                                                                                                                                                                                                                                                                                                                                                                                                                                                                                                                                                                                                                                                                                                                                                                                                                                                                                                                                                                                                                                                                                                                                                                                                                                                                                                                                                                                                                                                                                                                                                                                                                                                                                                                                                                                                                                                                                                                   |              | Central Wheatbelt Harness Racing Club    | Community            | 11        | 87     | 756       | \$443,500                         |  |  |
| Williams Harness Racing Club (Inc) Community 2 16 142 \$98                                                                                                                                                                                                                                                                                                                                                                                                                                                                                                                                                                                                                                                                                                                                                                                                                                                                                                                                                                                                                                                                                                                                                                                                                                                                                                                                                                                                                                                                                                                                                                                                                                                                                                                                                                                                                                                                                                                                                                                                                                                                     |              | Collie Trotting Club                     | Community            | 4         | 27     | 207       | \$149,250                         |  |  |
| trimanic harmost rading clas (int)                                                                                                                                                                                                                                                                                                                                                                                                                                                                                                                                                                                                                                                                                                                                                                                                                                                                                                                                                                                                                                                                                                                                                                                                                                                                                                                                                                                                                                                                                                                                                                                                                                                                                                                                                                                                                                                                                                                                                                                                                                                                                             |              | Wagin Trotting Club                      | Community            | 7         | 52     | 475       | \$270,250                         |  |  |
| 74 000 44 000                                                                                                                                                                                                                                                                                                                                                                                                                                                                                                                                                                                                                                                                                                                                                                                                                                                                                                                                                                                                                                                                                                                                                                                                                                                                                                                                                                                                                                                                                                                                                                                                                                                                                                                                                                                                                                                                                                                                                                                                                                                                                                                  |              | Williams Harness Racing Club (Inc)       | Community            | 2         | 16     | 142       | \$98,000                          |  |  |
| Total 31 233 1,966 \$1,259                                                                                                                                                                                                                                                                                                                                                                                                                                                                                                                                                                                                                                                                                                                                                                                                                                                                                                                                                                                                                                                                                                                                                                                                                                                                                                                                                                                                                                                                                                                                                                                                                                                                                                                                                                                                                                                                                                                                                                                                                                                                                                     |              | Total                                    |                      | 31        | 233    | 1,966     | \$1,259,500                       |  |  |
| Grand Total 255 2,151 19,147 \$24,903                                                                                                                                                                                                                                                                                                                                                                                                                                                                                                                                                                                                                                                                                                                                                                                                                                                                                                                                                                                                                                                                                                                                                                                                                                                                                                                                                                                                                                                                                                                                                                                                                                                                                                                                                                                                                                                                                                                                                                                                                                                                                          | Grand Total  |                                          |                      | 255       | 2,151  | 19,147    | \$24,903,250                      |  |  |