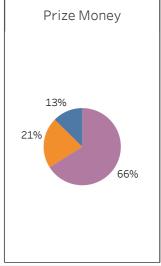

Racing Code Statistics Summary for 21.22

|              |               | #Meetings | #Races | #Starters | Race Advertised Prize<br>Money |
|--------------|---------------|-----------|--------|-----------|--------------------------------|
| Thoroughbred | Metro         | 51        | 470    | 4,668     | \$39,769,520                   |
|              | Metro Midweek | 39        | 318    | 3,104     | \$8,770,000                    |
|              | Provincial    | 149       | 1,158  | 10,986    | \$25,530,450                   |
|              | Country       | 32        | 199    | 1,514     | \$2,890,660                    |
|              | Total         | 271       | 2,145  | 20,272    | \$76,960,630                   |
| Harness      | Metro Prime   | 52        | 517    | 4,770     | \$12,058,250                   |
|              | Metro Midweek | 46        | 374    | 3,305     | \$3,147,750                    |
|              | Provincial A  | 50        | 424    | 3,744     | \$3,679,500                    |
|              | Provincial B  | 65        | 522    | 4,666     | \$4,360,750                    |
|              | Community     | 42        | 314    | 2,662     | \$1,657,000                    |
|              | Total         | 255       | 2,151  | 19,147    | \$24,903,250                   |
| Greyhound    | Metro Prime   | 52        | 604    | 4,214     | \$5,122,896                    |
|              | Metro Midweek | 49        | 577    | 4,270     | \$1,997,835                    |
|              | Provincial A  | 52        | 557    | 3,936     | \$2,267,090                    |
|              | Provincial B  | 52        | 543    | 3,903     | \$1,804,180                    |
|              | Country       | 150       | 1,760  | 13,374    | \$3,504,900                    |
|              | Total         | 355       | 4,041  | 29,697    | \$14,696,901                   |
| Grand Total  |               | 881       | 8,337  | 69,116    | \$116,560,781                  |