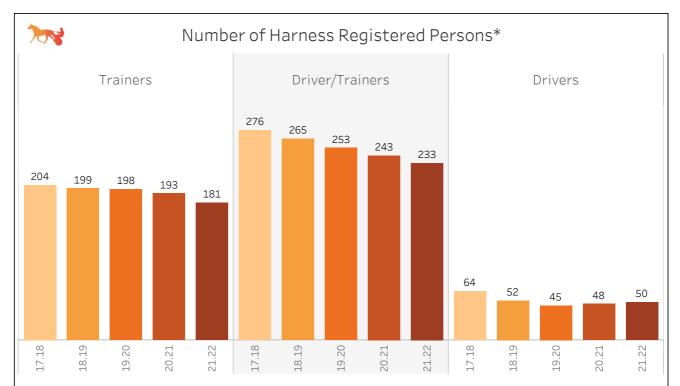

| Grand Total  |                                          |                      | 255       | 2,151  | 19,147    | \$24,903,250                      |  |  |





\*Note: This includes only those who are licensed in WA, and does not include visiting participants. Many industry participants hold multiple licence types, so may be included in these figures more than once.















| Harness 21.22 Appeals Carried<br>Over |  |  |  |  |  |  |
|---------------------------------------|--|--|--|--|--|--|
| 0                                     |  |  |  |  |  |  |
| 0                                     |  |  |  |  |  |  |
| 0                                     |  |  |  |  |  |  |
| 0                                     |  |  |  |  |  |  |
|                                       |  |  |  |  |  |  |
|                                       |  |  |  |  |  |  |

| Harness 21.22 Applications for Stays of Proceedings |   |  |  |  |  |  |
|-----------------