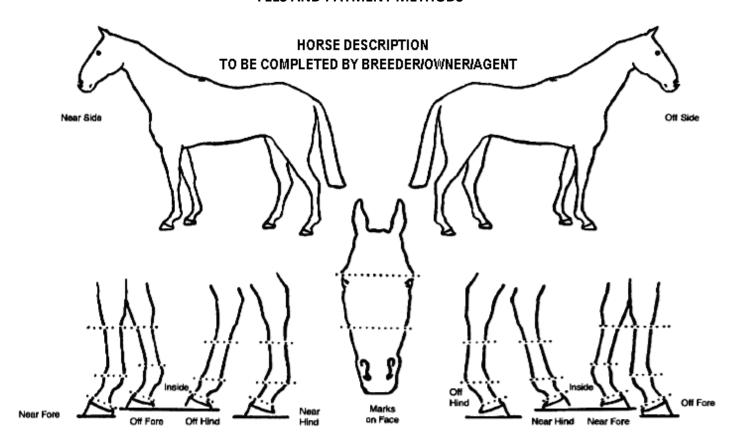

## WA REGISTRATION FEE APPLIES FOR INTERSTATE & INTERNATIONAL TRANSFER

PLEASE REFER TO THE RWWA WEBSITE OR CONTACT THE ABOVE PHONE NUMBER FOR THE CURRENT FEES AND PAYMENT METHODS

ALL WHITE MARKINGS MUST BE SHOWN IN BLACK ON THE DIAGRAM <u>EXACTLY</u> AS THEY APPEAR ON THE HORSE. ALL SCARS SHOULD BE MARKED WITH AN "X". THE HORSES BRAND <u>MUST</u> BE CLEARLY SHOWN AS IT APPEARS ON THE HORSE.

| NAME OF HORSE    |    |  |  |    |   |    |  |  |      |  |  |  |  |  |  |
|------------------|----|--|--|----|---|----|--|--|------|--|--|--|--|--|--|
| COLOUR           |    |  |  | SE | X |    |  |  | GAIT |  |  |  |  |  |  |
| BRANDS           | TL |  |  |    |   | BL |  |  |      |  |  |  |  |  |  |
| MICROCHIP        |    |  |  |    |   |    |  |  |      |  |  |  |  |  |  |
| GENERAL MARKINGS |    |  |  |    |   |    |  |  |      |  |  |  |  |  |  |
|                  |    |  |  |    |   |    |  |  |      |  |  |  |  |  |  |