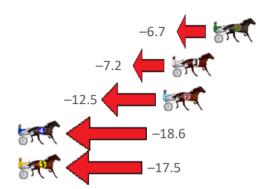

Gross Time: 2:36.30 MileRate: 1:59.80 LeadTime: 36.50s First Qtr: 30.10s Second Qtr: 30.60s Third Qtr: 29.90s Fourth Qtr: 29.20s

| NoHorse            | Plc | Mar 800 Pos                | 400 Posi    | Time    | 3rd Qtr 4th Qtr | Finish Position and metres gained from 800m |
|--------------------|-----|----------------------------|-------------|---------|-----------------|---------------------------------------------|
| 6 THORIUM ENERGY   | 1   | 0.0m <mark>0.0m (0)</mark> | 0.0m (0)    | 2:36.30 | 29.90s 29.20s   | 0.0                                         |
| 5 DISCO DYNAMO     | 2   | 1.8m 12.4m (1              | ) 4.6m (2)  | 2:36.44 | 29.32s 29.00s   | +10.6                                       |
| 1 DREAMS OF VALHAL | 3   | 2.4m 4.4m (0)              | 4.0m (0)    | 2:36.48 | 29.87s 29.08s   | +2.0                                        |
| 8 RELLIM           | 4   | 7.2m 8.8m (0)              | 8.2m (0)    | 2:36.85 | 29.86s 29.13s   | +1.6                                        |
| 2 AMERICAN ROCK    | 5   | 15.1m 8.4m (1)             | 6.4m (1)    | 2:37.46 | 29.76s 29.83s   | −6.7 <b>←</b>                               |
| 9 SWEET SASSYMOLAS | 6   | 16.0m 13.2m (0             | ) 12.6m (0) | 2:37.53 | 29.86s 29.45s   | -2.8                                        |
| 4 CAPITOL DAWN     | 7   | 26.3m 17.2m (0             | ) 17.4m (0) | 2:38.31 | 29.92s 29.85s   |                                             |
| 7 ADVANCE STRIKE   | 8   | 27.7m 16.6m (1             | ) 15.0m (1) | 2:38.42 | 29.79s 30.12s   | -11.1                                       |
| 3 MAL BOY          | 9   | 126.9m 4.6m (1)            | 42.0m (0)   | 2:46.02 | 32.72s 35.36s   | −122.                                       |