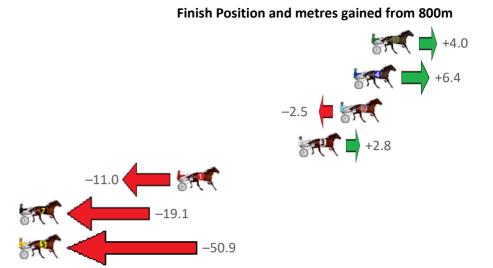

## Finish Position and metres gained from 800m

Gross Time: 2:36.90 MileRate: 2:00.20 LeadTime: 37.30s First Qtr: 31.80s Second Qtr: 29.90s Third Qtr: 29.90s Fourth Qtr: 28.00s

| No Horse           | Plc | Mar 800 Posi               | 400 Posi  | Time    | 3rd Qtr 4 | 4th Qtr             |
|--------------------|-----|----------------------------|-----------|---------|-----------|---------------------|
| 6 THE BEAUDSTER    | 1   | 0.0m 4.0m (1)              | 2.6m (1)  | 2:36.90 | 29.79s    | 27.82s              |
| 4 BARBADOS         | 2   | 1.4m 7.8m (1)              | 6.8m (1)  | 2:37.00 | 29.82s    | <mark>27.62s</mark> |
| 2 LORD TITANIUM    | 3   | 2.5m <mark>0.0m (0)</mark> | 0.0m (0)  | 2:37.08 | 29.91s    | 28.17s              |
| 3 EXTINCTION       | 4   | 5.8m 8.6m (0)              | 9.4m (0)  | 2:37.33 | 29.95s    | 27.75s              |
| 1 ALTA MONTEL      | 5   | 15.4m 4.4m (0)             | 5.0m (0)  | 2:38.03 | 29.97s    | 28.72s              |
| 7 SHELLWOOD CHIEF  | 6   | 31.9m 12.8m (0)            | 14.4m (0) | 2:39.25 | 30.06s    | 29.22s              |
| 5 FOUR STARZZZ HAW | 7   | 67.9m 17.0m (0)            | 25.0m (0) | 2:41.90 | 30.58s    | 30.99s              |