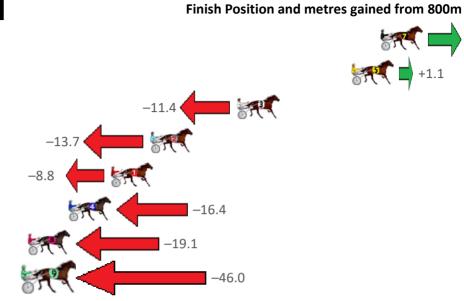

## Finish Position and metres gained from 800m

Gross Time: 2:36.90 MileRate: 2:00.20 LeadTime: 37.30s First Qtr: 31.80s Second Qtr: 29.90s Third Qtr: 29.90s Fourth Qtr: 28.00s

| No Horse           | Plc | Mar 800 Posi               | 400 Posi  | Time    | 3rd Qtr 4 | 4th Qtr             |
|--------------------|-----|----------------------------|-----------|---------|-----------|---------------------|
| 6 THE BEAUDSTER    | 1   | 0.0m 4.0m (1)              | 2.6m (1)  | 2:36.90 | 29.79s    | 27.82s              |
| 4 BARBADOS         | 2   | 1.4m 7.8m (1)              | 6.8m (1)  | 2:37.00 | 29.82s    | <mark>27.62s</mark> |
| 2 LORD TITANIUM    | 3   | 2.5m <mark>0.0m (0)</mark> | 0.0m (0)  | 2:37.08 | 29.91s    | 28.17s              |
| 3 EXTINCTION       | 4   | 5.8m 8.6m (0)              | 9.4m (0)  | 2:37.33 | 29.95s    | 27.75s              |
| 1 ALTA MONTEL      | 5   | 15.4m 4.4m (0)             | 5.0m (0)  | 2:38.03 | 29.97s    | 28.72s              |
| 7 SHELLWOOD CHIEF  | 6   | 31.9m 12.8m (0)            | 14.4m (0) | 2:39.25 | 30.06s    | 29.22s              |
| 5 FOUR STARZZZ HAW | 7   | 67.9m 17.0m (0)            | 25.0m (0) | 2:41.90 | 30.58s    | 30.99s              |