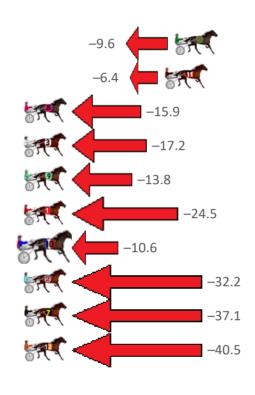

## -3.1 -4.4 -6.5 -6.3 -24.5 -98.9

Gross Time: 2:38.40 MileRate: 2:01.40 LeadTime: 35.60s First Qtr: 31.80s Second Qtr: 30.10s Third Qtr: 31.00s Fourth Qtr: 29.90s

| No Horse          | Plc | Mar 800 Posi                | 400 Posi  | Time    | 3rd Qtr | 4th Qtr |
|-------------------|-----|-----------------------------|-----------|---------|---------|---------|
| 7 LOMBO MITCHINSO | 1   | 0.0m 7.6m (1)               | 6.4m (1)  | 2:38.40 | 30.90s  | 29.42s  |
| 5 SPIRITOFANANGEL | 2   | 2.3m 3.4m (1)               | 2.0m (1)  | 2:38.58 | 30.89s  | 29.92s  |
| 3 READY TO ATTACK | 3   | 11.4m <mark>0.0m (0)</mark> | 0.0m (0)  | 2:39.29 | 31.02s  | 30.75s  |
| 2 STRAYLYA        | 4   | 18.3m 4.6m (0)              | 4.4m (0)  | 2:39.83 | 31.00s  | 30.93s  |
| 1 ZIGGEY          | 5   | 21.4m 12.6m (0)             | 13.4m (0) | 2:40.08 | 31.07s  | 30.49s  |
| 4 DUSTYROADS      | 6   | 24.8m 8.4m (0)              | 8.8m (0)  | 2:40.34 | 31.05s  | 31.09s  |
| 8 DEVILS COURAGE  | 7   | 31.1m 12.0m (1)             | 10.8m (1) | 2:40.84 | 30.94s  | 31.41s  |
| 9 HIGHLIGHTS      | 8   | 166.0m 120.0m (0            | 140.0m (0 | 2:51.40 | 32.55s  | 31.83s  |