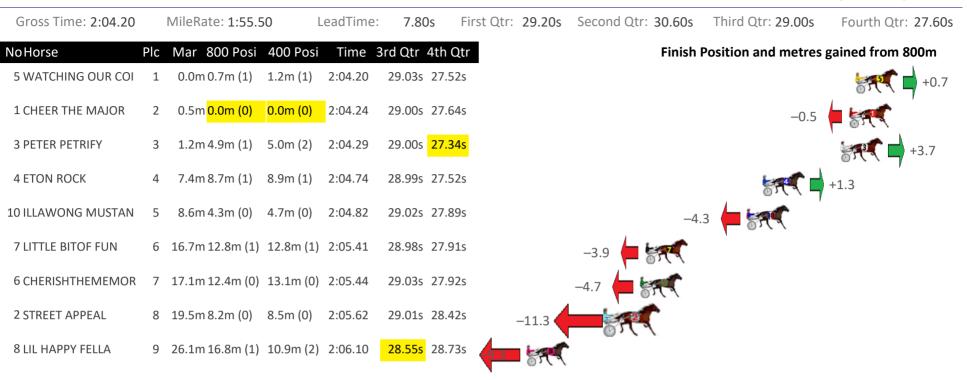

Gloucester Park Race 3 Distance 1730m Friday, 7 July 2023 Gross Time: 2:04.70 MileRate: 1:56.00 LeadTime: 7.60s First Qtr: 28.90s Second Qtr: 31.20s Third Qtr: 28.90s Fourth Qtr: 28.10s Finish Position and metres gained from 800m NoHorse Plc Mar 800 Posi 400 Posi Time 3rd Qtr 4th Qtr **1 THE MUSTANG** 1 0.0m 0.0m (0) 0.0m (0) 2:04.70 28.90s 28.10s 0.0 **9 MOONLITE DRIVE** 2.5m 2.2m (1) 0.9m (1) 2:04.88 28.80s 28.22s 2 -0.3 📕 🐖 2 CLASSIC CHOICE 2.9m 6.4m (1) 5.4m (1) 2:04.91 28.82s 27.93s 3 +3.5**5 BEAT CITY** 4.7m 14.2m (0) 13.3m (0) 2:05.05 28.82s 27.51s 4 +9.5**3 BLITZEMBYE** 5 5.0m 5.3m (0) 4.2m (0) 2:05.07 28.82s 28.17s +0.3**4 THE KRAKEN** 6 6.4m 9.5m (0) 8.5m (0) 2:05.17 28.82s 27.97s 9.9m 15.3m (1) 2.9m (2) 28.00s 28.63s **6 WHATABRO** 7 2:05.43 **7 BROOKIES JET** 8 17.8m 11.1m (1) 11.6m (1) 2:06.01 28.92s 28.59s -6.7