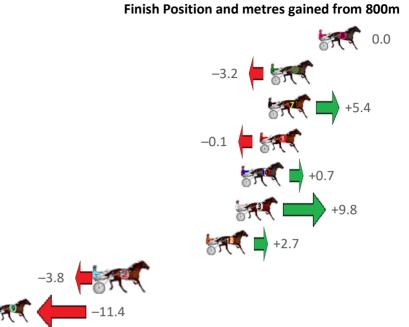

#### Gloucester Park Race 5 Distance 2130m

7 49.8m 19.2m (1) 19.8m (2) 2:36.58

8 52.0m 6.0m (1) 9.8m (1) 2:36.74

9 514.0m 293.5m (0 342.7m (0 3:11.78

**6 SUNSHINE SWIFT** 

9 ACHARNE GIRL

**8 MISS BOUDICA** 

Gross Time: 2:32.80 MileRate: 1:55.40 LeadTime: 36.60s First Qtr: 30.20s Second Qtr: 28.10s Third Qtr: 29.00s Fourth Qtr: 28.90s Finish Position and metres gained from 800m Time 3rd Qtr 4th Qtr NoHorse Plc Mar 800 Posi 400 Posi 7 STENO 1 0.0m 0.0m (0) 0.0m (0) 2:32.80 29.00s 28.90s 0.0 **1 AMERICAN ARMA** 5.0m (0) 2:33.07 28.94s 28.81s 1999 - C 2 3.5m 6.0m (0) 2 DONTBESILLYCHILLI 3 11.3m 10.0m (0) 9.2m (0) 2:33.66 28.96s 29.10s **5 STORMYSKYES** 4 14.7m 19.2m (0) 18.4m (0) 2:33.91 28.98s 28.69s **3 DIAMOND DAZE** 5 15.0m 14.0m (0) 14.2m (0) 2:33.94 29.04s 29.02s -1.0**4 ALCIPPES DELIGHT** 6 40.8m 13.2m (1) 17.3m (1) 2:35.89 29.32s 30.75s -27.6

29.08s 31.25s

29.28s 32.14s

33.16s 43.22s

-30.6

-46.0

-220.