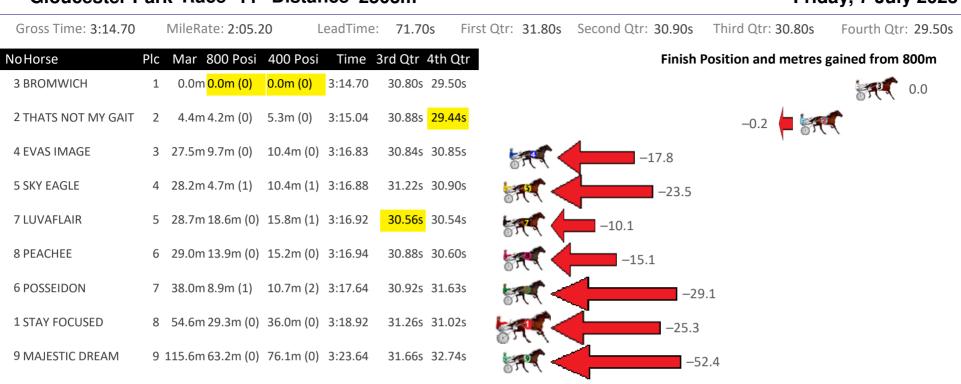

| -0.7               | · 📮 🧺                                                                                                           |                    |
| 8 MADDY LOU         | 7   | 9.7m 9.7m (1)              | 4.4m (2)              | 2:40.56   | <mark>29.50s</mark> 30 | ).44s      |        |                    | 0.0                                                                                                             |                    |
| 2 LUNETTA           | 8   | 22.2m 4.6m (0)             | 6.7m (0)              | 2:41.54   | 30.06s 31              | L.24s      | .6     | SPER C             |                                                                                                                 |                    |



# Gloucester Park Race 11 Distance 2503m