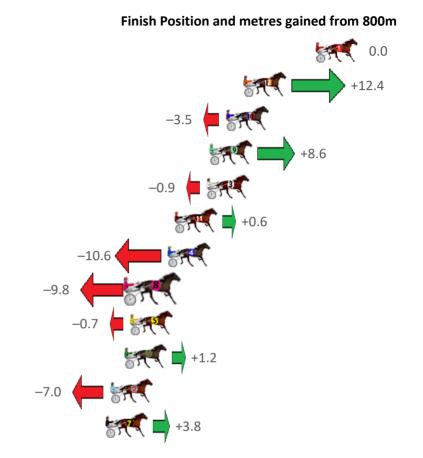

#### Gloucester Park Race 8 Distance 2130m

6 32.4m 17.2m (0) 21.5m (2) 2:39.16

7 53.9m 6.1m (1) 10.0m (1) 2:40.73

8 70.9m 10.8m (1) 19.0m (1) 2:41.97

**8 REDDY TO FLY** 

**3 SUKHOVEY WINDST** 

**5 STARLIGHT SONG** 

Gross Time: 2:36.80 MileRate: 1:58.50 LeadTime: 37.60s First Qtr: 31.80s Second Qtr: 30.60s Third Qtr: 29.10s Fourth Qtr: 27.70s Time 3rd Qtr 4th Qtr Finish Position and metres gained from 800m NoHorse Plc Mar 800 Posi 400 Posi **6 SKYLORD** 1 0.0m 0.0m (0) 0.0m (0) 2:36.80 29.10s 27.70s 0.0 **1 FLASHING ARK** 2 12.1m 8.6m (0) 9.1m (0) 2:37.68 29.12s 27.94s **4 EASTERN ADVANCE** 3 14.2m 4.2m (0) 4.3m (0) 2:37.83 29.10s 28.43s -10.0**7 VELOCIPEDE** 4 27.5m 2.5m (2) 3.2m (1) 2:38.80 29.14s 29.48s -25.0 2 REG LAWSON 5 31.6m 12.7m (0) 15.0m (0) 2:39.10 29.24s 28.94s -18.9

29.38s 28.54s

29.36s 30.93s

29.66s 31.52s

-15.2

-47.8

-60.1