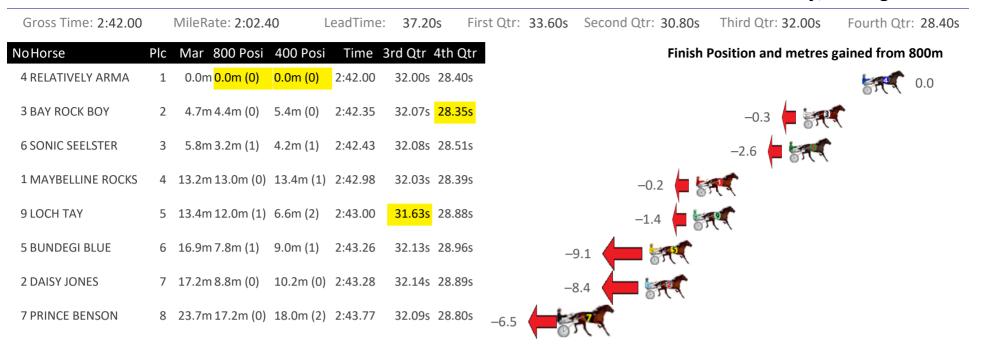

#### Central Wheatbelt Race 1 Distance 2130m

Sunday, 27 August 2023





# Central Wheatbelt Race 2 Distance 1730m

Sunday, 27 August 2023

| Gross Time: 2:08.90 |     | MileRate: 1:59.90                | L        | eadTime: | 9.20s                 | First Qtr: 30 | <b>).20s</b> Se | cond Qtr: 29.00s | Third Qtr: 30.70s   | Fourth Qtr: 29.80s |
|---------------------|-----|----------------------------------|----------|----------|-----------------------|---------------|-----------------|------------------|---------------------|--------------------|
| NoHorse             | Plc | Mar 800 Posi 4                   | 00 Posi  | Time 3   | rd Qtr 4t             | h Qtr         |                 | Finish           | Position and metres | gained from 800m   |
| 10 ARKAMARA STAR    | 1   | 0.0m 14.6m (1) 7.                | .4m (2)  | 2:08.90  | 30.15s 2