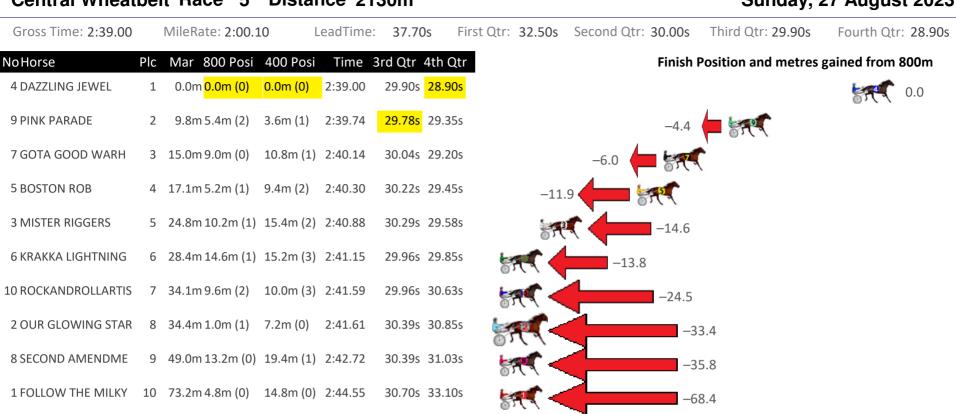

|                |                   |                |        |



#### Central Wheatbelt Race 5 Distance 2130m

Sunday, 27 August 2023





### Central Wheatbelt Race 6 Distance 2530m

Sunday, 27 August 2023

|                     |                                |                               |               |                   |                    | Canady,             | 27 / lagaot 2020   |
|---------------------|--------------------------------|-------------------------------|---------------|-------------------|--------------------|---------------------|--------------------|
| Gross Time: 3:09.80 | MileRate: 2:00                 | .70 LeadTime                  | e: 68.80s     | First Qtr: 30.60s | Second Qtr: 29.70s | Third Qtr: 30.60s   | Fourth Qtr: 30.10s |
| NoHorse             | Plc Mar 800 Pos                | i 400 Posi Time               | 3rd Qtr 4th 0 | Qtr               | Finish             | Position and m