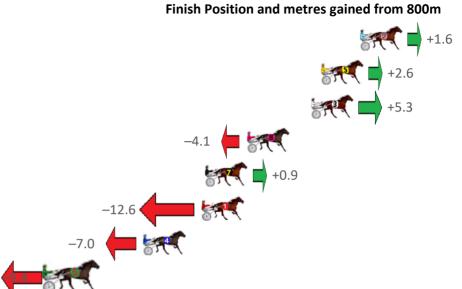

Gross Time: 2:39.80 MileRate: 2:00.70 LeadTime: 38.90s First Qtr: 32.40s Second Qtr: 30.30s Third Qtr: 29.90s Fourth Qtr: 28.30s

| NoHorse            | Plc | Mar 800 Posi               | 400 Posi  | Time    | 3rd Qtr 4th Qtr            |
|--------------------|-----|----------------------------|-----------|---------|----------------------------|
| 1 IN A WINK        | 1   | 0.0m <mark>0.0m (0)</mark> | 0.0m (0)  | 2:39.80 | 29.90s 28.30s              |
| 2 THE SWINDLER     | 2   | 3.9m 3.8m (0)              | 3.9m (0)  | 2:40.09 | 29.90s 28.31s              |
| 8 I CROSS MY HEART | 3   | 5.2m 2.4m (1)              | 2.8m (1)  | 2:40.19 | 29.92s 28.48s              |
| 7 MISS HEPBURN     | 4   | 6.0m 10.5m (1)             | 4.8m (2)  | 2:40.25 | 29.46s 28.40s              |
| 5 GRAND COUTEAU    | 5   | 6.1m 7.8m (0)              | 7.8m (0)  | 2:40.25 | 29.88s <mark>28.19s</mark> |
| 4 TERASITA         | 6   | 10.0m 15.9m (0)            | 8.9m (2)  | 2:40.54 | <b>29.36s</b> 28.40s       |
| 3 MAYBELLINE ROCKS | 7   | 11.3m 11.6m (0)            | 11.6m (0) | 2:40.64 | 29.88s 28.30s              |
| 6 SHES A MARE      | 8   | 12.1m 6.7m (1)             | 6.9m (1)  | 2:40.70 | 29.90s 28.70s              |