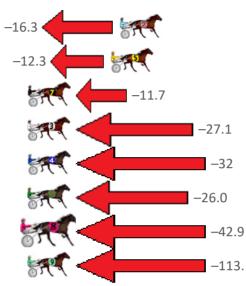

## Finish Position and metres gained from 800m

| 1 WATER LOU       | 1   | 0.0m <mark>0.0m (0)</mark> | 0.0m (0)  | 2:35.50 | 29.20s 28.30 | 5       |
|-------------------|-----|----------------------------|-----------|---------|--------------|---------|
| 2 LIQUIDATOR      | 2   | 20.7m 4.4m (0)             | 5.0m (0)  | 2:37.04 | 29.24s 29.48 | 5 –16.3 |
| 5 PECUNIOUS       | 3   | 21.4m 9.1m (0)             | 10.6m (0) | 2:37.09 | 29.30s 29.13 | 5 –12.3 |
| 7 REMARKABLE ROCK | 4   | 29.3m 17.6m (0)            | 21.3m (1) | 2:37.68 | 29.44s 28.96 | -       |
| 3 RELATIVELY ARMA | 5   | 37.6m 10.5m (1)            | 16.5m (1) | 2:38.30 | 29.62s 29.91 |         |
| 4 NASE VIRA       | 6   | 38.3m 6.6m (1)             | 12.9m (2) | 2:38.35 | 29.64s 30.22 |         |
| 6 MADDY LOU       | 7   | 40.3m 14.3m (1)            | 18.3m (2) | 2:38.50 | 29.46s 29.99 |         |
| 8 RYDER ROSE      | 8   | 56.4m 13.5m (0)            | 16.0m (0) | 2:39.69 | 29.36s 31.35 |         |
| 9 LENORA JANE     | 9 : | 116.0m 2.5m (1)            | 9.8m (1)  | 2:44.13 | 29.72s 36.22 |         |
|                   |     |                            |           |         |              |         |