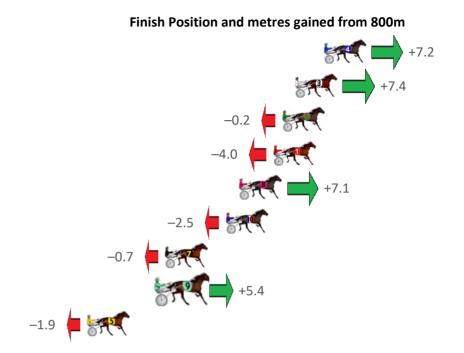

Gross Time: 2:38.60 MileRate: 1:59.80 LeadTime: 39.10s First Qtr: 31.20s Second Qtr: 30.20s Third Qtr: 28.80s Fourth Qtr: 29.30s **No Horse** Plc Mar 800 Posi 400 Posi Time 3rd Qtr 4th Qtr Finish Position and metres gained from 800m 1 CAVALRY CALL 0.0m <mark>0.0m (0)</mark> 0.0m (0) 2:38.60 28.80s 29.30s 28.78s 29.40s 10 SEEKNYOUSHALLFIN 2:38.98 5.0m 4.2m (0) 3.9m (0) 11 TEPELO STAR 7.0m 7.8m (0) 7.8m (0) 2:39.14 28.80s **29.28s** 12 FIREPLAY 4 10.9m 12.0m (0) 11.4m (0) 2:39.44 28.76s 29.32s **5 RODGER JAMES** 5 14.2m 15.7m (0) 15.2m (0) 2:39.69 28.78s 29.29s 3 STRIKE MASTER 6 16.6m 8.9m (1) 10.7m (2) 2:39.88 28.93s 29.80s 2 APOLOGIZE 7 17.1m 4.8m (1) 7.1m (1) 2:39.91 28.97s 30.10s 7 BETTOR MY DREAMZ 8 17.2m 0.8m (1) 3.2m (1) 2:39.92 28.97s 30.39s **28.58s** 29.50s **6 BATAVIA STREAMLIN** 9 17.2m 18.7m (1) 15.6m (2) 2:39.92 9 DOCTOR STEVE 10 18.7m 23.2m (1) 20.0m (1) 2:40.04 28.58s 29.29s 4 THE PARTY BOY 11 22.9m 14.0m (1) 14.4m (1) 2:40.36 28.84s 30.02s