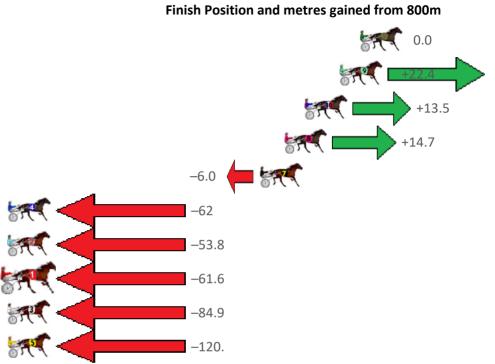

Gross Time: 2:39.80 MileRate: 2:00.70 LeadTime: 38.90s First Qtr: 32.40s Second Qtr: 30.30s Third Qtr: 29.90s Fourth Qtr: 28.30s

| NoHorse            | Plc | Mar 800 Posi               | 400 Posi  | Time    | 3rd Qtr 4th Qtr            |
|--------------------|-----|----------------------------|-----------|---------|----------------------------|
| 1 IN A WINK        | 1   | 0.0m <mark>0.0m (0)</mark> | 0.0m (0)  | 2:39.80 | 29.90s 28.30s              |
| 2 THE SWINDLER     | 2   | 3.9m 3.8m (0)              | 3.9m (0)  | 2:40.09 | 29.90s 28.31s              |
| 8 I CROSS MY HEART | 3   | 5.2m 2.4m (1)              | 2.8m (1)  | 2:40.19 | 29.92s 28.48s              |
| 7 MISS HEPBURN     | 4   | 6.0m 10.5m (1)             | 4.8m (2)  | 2:40.25 | 29.46s 28.40s              |
| 5 GRAND COUTEAU    | 5   | 6.1m 7.8m (0)              | 7.8m (0)  | 2:40.25 | 29.88s <mark>28.19s</mark> |
| 4 TERASITA         | 6   | 10.0m 15.9m (0)            | 8.9m (2)  | 2:40.54 | <b>29.36s</b> 28.40s       |
| 3 MAYBELLINE ROCKS | 7   | 11.3m 11.6m (0)            | 11.6m (0) | 2:40.64 | 29.88s 28.30s              |
| 6 SHES A MARE      | 8   | 12.1m 6.7m (1)             | 6.9m (1)  | 2:40.70 | 29.90s 28.70s              |