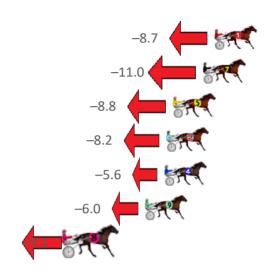

Gross Time: 2:36.30 MileRate: 1:58.10 LeadTime: 37.50s First Qtr: 30.50s Second Qtr: 29.10s Third Otr: 29.30s Fourth Qtr: 29.90s **No Horse** Plc Mar 800 Posi 400 Posi Time 3rd Qtr 4th Qtr Finish Position and metres gained from 800m 1 AMAZING AMERICA 0.0m <mark>0.0m (0) 0.0m (0)</mark> 2:36.30 29.30s 29.90s 9 ALLWOOD WIZARD 1.4m 18.0m (0) 14.4m (1) 2:36.41 29.06s **28.95s 4 KEEGAN BANNER** 3 10.6m 26.8m (1) 8.5m (3) 2:37.13 27.99s 30.10s 7 DISCO DYNAMO 29.30s 30.54s 4 14.1m 6.4m (1) 6.3m (2) 2:37.40 5 KRAFTY 5 15.2m 12.5m (1) 10.4m (2) 2:37.49 29.16s 30.33s 12 ACOLTNAMEDSU 6 17.0m 14.1m (0) 13.6m (0) 2:37.63 29.28s 30.23s 11 MY MASTER OF DISG 7 17.9m 9.4m (0) 9.5m (1) 2:37.70 29.32s 30.60s 8 PER ARDUA AD ASTR 8 19.7m 1.7m (1) 4.9m (1) 29.54s 31.08s 2:37.84 10 BELONERO 9 29.3m 5.3m (0) 29.52s 31.60s 8.2m (0) 2:38.60 -24.0**6 TRITTRITTBANGBAN** 10 31.5m 21.9m (0) 20.4m (0) 2:38.77 29.22s 30.87s 2 JESSE ALLWOOD 11 39.6m 22.7m (1) 24.0m (1) 2:39.40 29.42s 31.24s -16.93 AMERICAN ROCK 12 41.6m 17.2m (1) 19.9m (1) 2:39.56 29.52s 31.70s -24.4