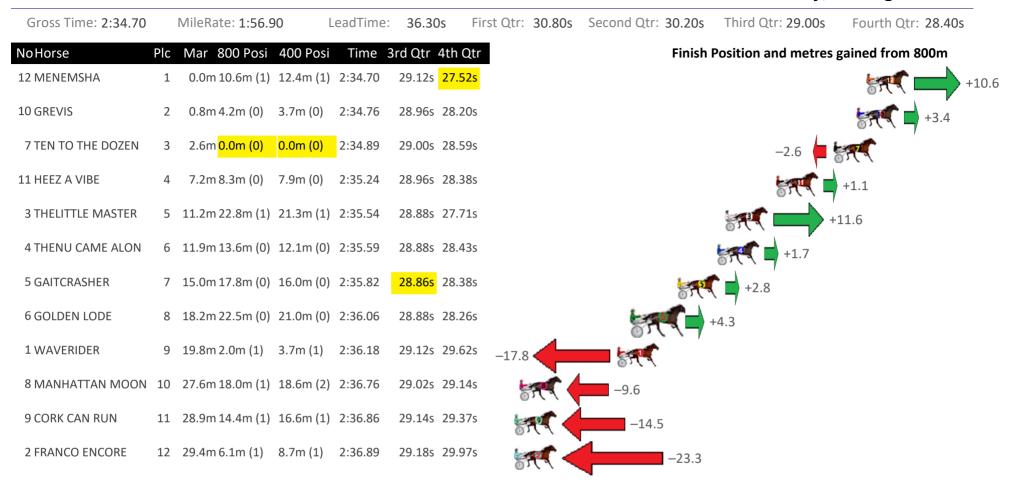

#### Gloucester Park Race 5 Distance 2130m

Friday, 25 August 2023

| Gloucester F        | Par | k Race 6                   | Dista                 |           |                       | Friday,  | 25 August 2023 |                  |            |                     |                    |
|---------------------|-----|----------------------------|-----------------------|-----------|-----------------------|----------|----------------|------------------|------------|---------------------|--------------------|
| Gross Time: 2:35.90 |     | MileRate: 1:57.8           | 80                    | _eadTime: | 36.40s                | First Qt | r: 31.80s      | Second Qtr: 3    | 1.70s      | Third Qtr: 28.70s   | Fourth Qtr: 27.30s |
| NoHorse             | Plc | Mar 800 Posi               | 400 Posi              | Time 3    | rd Qtr 4              | th Qtr   |                |                  | Finish I   | Position and metres | gained from 800m   |
| 8 WONDERFUL TO FLY  | 1   | 0.0m <mark>0.0m (0)</mark> | <mark>0.0m (0)</mark> | 2:35.90   | 28.70s <mark>2</mark> | 27.30s   |                |                  |            |                     | o.0                |
| 1 ROCKNROLL SASS    | 2   | 10.2m 4.2m (0)             | 4.0m (0)              | 2:36.63   | 28.68s 2              | 7.75s    |                | -                | -6.0       | - 57                |                    |
| 6 MY PRAYER         | 3   | 13.5m 4.2m (1)             | 4.3m (1)              | 2:36.87   | 28.70s 2              | 7.97s    |                | -9.3             | - 5        | <b>(</b>            |                    |
| 7 FIFTY FIVE REBORN | 4   | 14.3m 8.4m (0)             | 8.1m (0)              | 2:36.93   | 28.66s 2              | 7.77s    |                | -5.9             | - <b>R</b> | <b>(</b>            |                    |
| 5 AMERICAN ARMA     | 5   | 14.8m 12.6m (1)            | 12.7m (1)             | 2:36.96   | 28.68s 2              | 7.48s    |                | -2.2             | S. P.      | C                   |                    |
| 4 MISSTIANO         | 6   | 17.6m 8.4m (1)             | 8.4m (1)              | 2:37.16   | 28.68s 2              | 7.98s    | -9.2           | 2 📛 💏            | <b>(</b>   |                     |                    |
| 2 SPECIAL LADY      | 7   | 19.2m 12.9m (0)            | 12.1m (0)             | 2:37.28   | 28.62s 2              | 7.84s    | -6.3           |                  |            |                     |                    |
| 3 MISS LAMARR       | 8   | 19.7m 17.1m (0)            | 17.0m (0)             | 2:37.32   | 28.66s 2              | 27.54s   | -2.6           | 6 <b>- 799 (</b> |            |                     |                    |