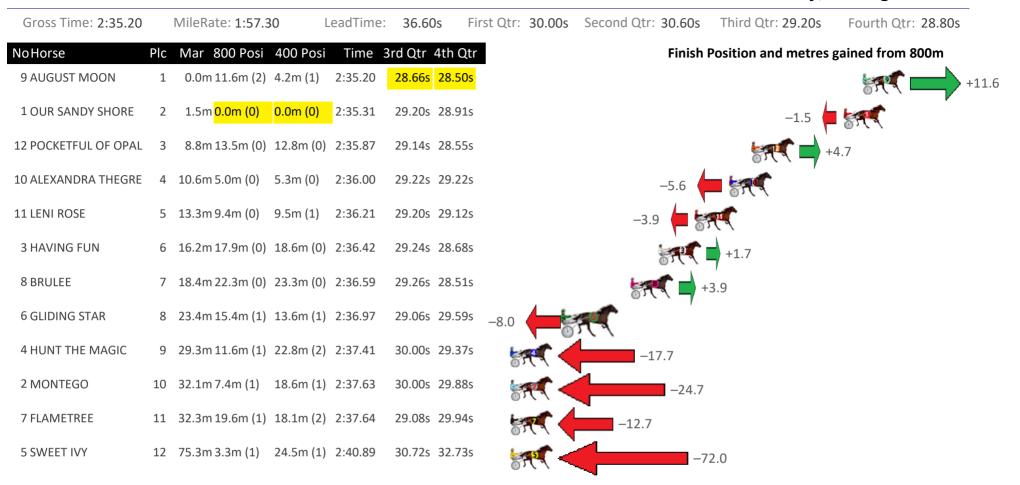

# Gloucester Park Race 2 Distance 2130m

Friday, 25 August 2023

| Gioucesteri         | - ai | K HACE Z                   | DISta                 |           | 30111                 |                      |        |                    | rnuay, 2            | 25 August 2025     |
|---------------------|------|----------------------------|-----------------------|-----------|-----------------------|----------------------|--------|--------------------|---------------------|--------------------|
| Gross Time: 2:35.20 |      | MileRate: 1:57.            | 30                    | LeadTime: | 37.60s                | First Qtr:           | 32.00s | Second Qtr: 30.00s | Third Qtr: 28.10s   | Fourth Qtr: 27.50s |
| NoHorse             | Plc  | Mar 800 Posi               | 400 Posi              | Time 3    | Brd Qtr 4             | th Qtr               |        | Finish             | Position and metres | gained from 800m   |
| 1 MEA CULPA         | 1    | 0.0m <mark>0.0m (0)</mark> | <mark>0.0m (0)</mark> | 2:35.20   | 28.10s 2              | 7.50s                |        |                    |                     | <b>6.0</b>         |
| 4 SHEEZ OUR HOPE    | 2    | 2.7m 7.2m (1)              | 7.0m (1)              | 2:35.40   | 28.08s 2              | 7.21s                |        |                    | ł                   | +4.5               |
| 5 ALCOPONY          | 3    | 3.2m 3.7m (0)              | 3.8m (0)              | 2:35.43   | 28.10s 2              | 27.47s               |        |                    | <b>1</b>            | +0.5               |
| 3 WATTS UP SUNSHIN  | 4    | 3.6m 2.9m (1)              | 2.6m (1)              | 2:35.46   | 28.08s 2              | 27.58s               |        |                    | -0.7                | स्र ।              |
| 7 ROCKABALL         | 5    | 6.2m 11.2m (1)             | 11.3m (1)             | 2:35.65   | 28.10s <mark>2</mark> | 2 <mark>7.17s</mark> |        |                    |                     | +5.0               |
| 6 CORDERO           | 6    | 8.9m 12.0m (0)             | 13.3m (0)             | 2:35.84   | 28.18s 2              | 27.22s               |        |                    | +3.                 | 1                  |
| 2 PIERRE WHITBY     | 7    | 10.3m 7.7m (0)             | 8.7m (0)              | 2:35.95   | 28.16s 2              | 7.65s                |        | -2.6               | - 599               |                    |