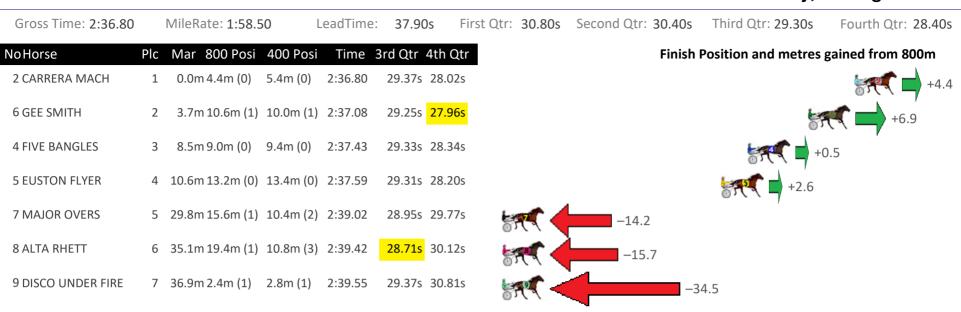

| 29.31s -7.2          |                    |                       |                    |
| 7 AWAITINGINSTRUCTI | 8 21.2m 17.4m (1              | ) 16.4m (2) 3:09.71 <mark>28.24s</mark> | 29.34s –3.8          | -                  |                       |                    |
| 6 TARTAN ROBYN      | 9 108.8m 23.9m (0             | ) 71.2m (0) 3:16.35 31.68s              | 32.09s               | -8                 | 4.9                   |                    |
|                     |                               |                                         |                      |                    |                       |                    |



### Gloucester Park Race 8 Distance 2130m

Friday, 25 August 2023





## Gloucester Park Race 9 Distance 2130m

Friday, 25 August 2023





# Gloucester Park Race 10 Distance 2536m

Friday, 25 August 2023

| Gross Time: 3:15.80 |     | MileRate: 2:04.2           | 20                    | LeadTime: | 74.10     | s Firs              | st Qtr: 33.2 | 20s S | econd Qtr: | 32.20s | Third Qtr: 28.80s