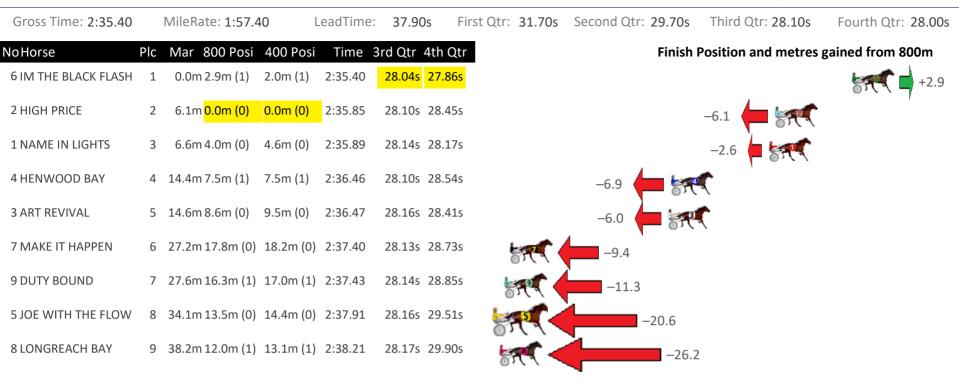

## Gloucester Park Race 7 Distance 2536m

# Friday, 8 September 2023

| Gross Time: 3:05.30 | )   | MileRate: 1:57.0           | 60 l                  | _eadTime: | 70.30     | s Fir               | st Qtr: 29.80 | <b>)s</b> Secor | nd Qtr: 28.90s | Third Qtr: 28.50s                                                                                               | Fourth Qtr: 27.80s |
|---------------------|-----|----------------------------|-----------------------|-----------|-----------|---------------------|---------------|-----------------|----------------|-----------------------------------------------------------------------------------------------------------------|--------------------|
| NoHorse             | Plc | Mar 800 Posi               | 400 Posi              | Time 3    | Brd Qtr 4 | lth Qtr             |               |                 | Finish I       | Position and metres                                                                                             | gained from 800m   |
| 1 WILDWEST          | 1   | 0.0m <mark>0.0m (0)</mark> | <mark>0.0m (0)</mark> | 3:05.30   | 28.50s    | 27.80s              |               |                 |                |                                                                                                                 | 0.0                |
| 3 JUMPINGJACKMAC    | 2   | 0.5m 6.2m (1)              | 6.3m (1)              | 3:05.34   | 28.50s    | <mark>27.39s</mark> |               |                 |                |                                                                                                                 | ə +5.7             |
| 2 BLITZEMBYE        | 3   | 3.9m 4.2m (0)              | 4.0m (0)              | 3:05.59   | 28.48s    | 27.81s              |               |                 |                |                                                                                                                 | <b>(1</b> ) +0.3   |
| 4 DIEGO             | 4   | 5.3m 2.0m (1)              | 2.3m (1)              | 3:05.69   | 28.52s    | 28.03s              |               |                 |                | -3.3 📕 🧺                                                                                                        | •                  |
| 5 MIGHTY RONALDO    | 5   | 7.1m 9.3m (0)              | 11.2m (0)             | 3:05.82   | 28.62s    | 27.54s              |               |                 |                | 100 - 100 - 100 - 100 - 100 - 100 - 100 - 100 - 100 - 100 - 100 - 100 - 100 - 100 - 100 - 100 - 100 - 100 - 100 | +2.2               |