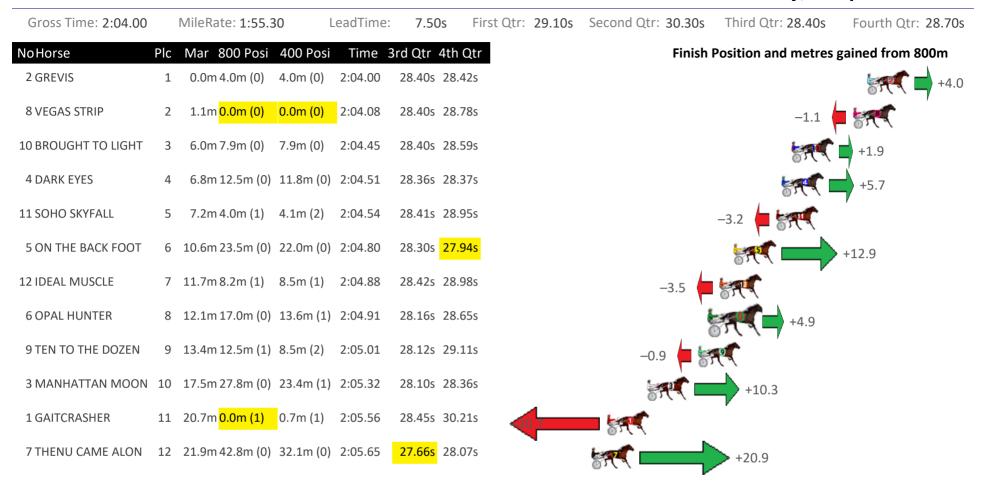

## Gloucester Park Race 7 Distance 2536m

# Friday, 8 September 2023

| Gross Time: 3:05.30 | )   | MileRate: 1:57.0           | 60 l                  | _eadTime: | 70.30     | s Fir               | st Qtr: 29.80 | <b>)s</b> Secor | nd Qtr: 28.90s | Third Qtr: 28.50s                                                                                               | Fourth Qtr: 27.80s |
|---------------------|-----|----------------------------|-----------------------|-----------|-----------|---------------------|---------------|-----------------|----------------|-----------------------------------------------------------------------------------------------------------------|--------------------|
| NoHorse             | Plc | Mar 800 Posi               | 400 Posi              | Time 3    | Brd Qtr 4 | lth Qtr             |               |                 | Finish I       | Position and metres                                                                                             | gained from 800m   |
| 1 WILDWEST          | 1   | 0.0m <mark>0.0m (0)</mark> | <mark>0.0m (0)</mark> | 3:05.30   | 28.50s    | 27.80s              |               |                 |                |                                                                                                                 | 0.0                |
| 3 JUMPINGJACKMAC    | 2   | 0.5m 6.2m (1)              | 6.3m (1)              | 3:05.34   | 28.50s    | <mark>27.39s</mark> |               |                 |                |                                                                                                                 | ə +5.7             |
| 2 BLITZEMBYE        | 3   | 3.9m 4.2m (0)              | 4.0m (0)              | 3:05.59   | 28.48s    | 27.81s              |               |                 |                |                                                                                                                 | <b>(1</b> ) +0.3   |
| 4 DIEGO             | 4   | 5.3m 2.0m (1)              | 2.3m (1)              | 3:05.69   | 28.52s    | 28.03s              |               |                 |                | -3.3 📕 🧺                                                                                                        | •                  |
| 5 MIGHTY RONALDO    | 5   | 7.1m 9.3m (0)              | 11.2m (0)             | 3:05.82   | 28.62s    | 27.54s              |               |                 |                | 100 - 100 - 100 - 100 - 100 - 100 - 100 - 100 - 100 - 100 - 100 - 100 - 100 - 100 - 100 - 100 - 100 - 100 - 100 | +2.2               |