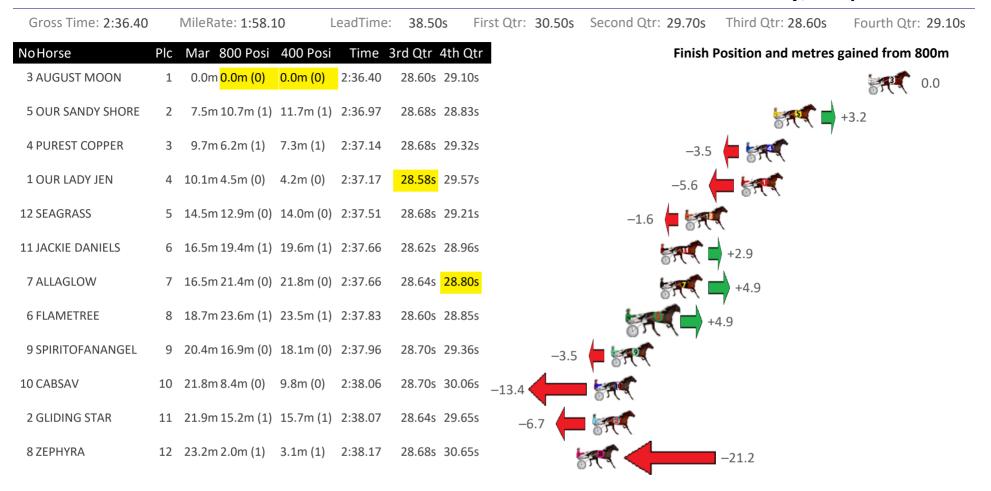

| .92s              |                    | · -                 | +4.6               |  |  |
| 7 CORDERO           | 7   | 9.4m 13.1m (0)             | 12.8m (0              | ) 2:33.90 | <mark>28.28s</mark> 28 | .10s              |                    | +3.                 | 7                  |  |  |
| 3 MR FANTASTIC      | 8   | 11.5m 8.5m (0)             | 8.5m (0)              | 2:34.06   | 28.30s 28              | .56s              | -3.0               | SP.                 |                    |  |  |
|                     |     |                            |                       |           |                        |                   |                    |                     |                    |  |  |



#### Gloucester Park Race 4 Distance 2130m

Friday, 8 September 2023





#### Gloucester Park Race 5 Distance 2130m

Friday, 8 September 2023





#### Gloucester Park Race 6 Distance 1730m

Friday, 8 September 2023





## Gloucester Park Race 7 Distance 2536m

# Friday, 8 September 2023

| Gross Time: 3:05.30 | )   | MileRate: 1:57.0           | 60 l                  | _eadTime: | 70.30     | s Fir               | st Qtr: 29.80 | <b>)s</b> Secor | nd Qtr: 28.90s | Third Qtr: 28.50s                                                                                               | Fourth Qtr: 27.80s |
|---------------------|-----|----------------------------|-----------------------|-----------|-----------|---------------------|---------------|-----------------|----------------|------------------------------------------------------------------------------------