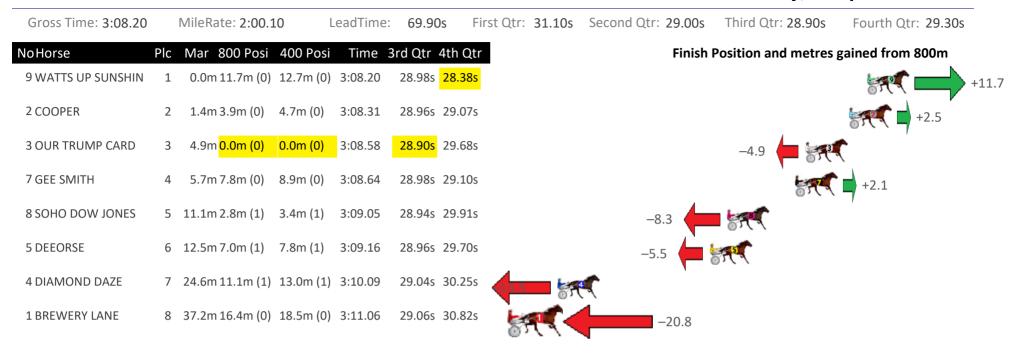

| <b>(1</b> ) +0.3   |
| 4 DIEGO             | 4   | 5.3m 2.0m (1)              | 2.3m (1)              | 3:05.69   | 28.52s    | 28.03s              |               |                 |                | -3.3 📕 🧺                                                                                                        | •                  |
| 5 MIGHTY RONALDO    | 5   | 7.1m 9.3m (0)              | 11.2m (0)             | 3:05.82   | 28.62s    | 27.54s              |               |                 |                | 100 - 100 - 100 - 100 - 100 - 100 - 100 - 100 - 100 - 100 - 100 - 100 - 100 - 100 - 100 - 100 - 100 - 100 - 100 | +2.2               |



### Gloucester Park Race 8 Distance 2503m

Friday, 8 September 2023





# Gloucester Park Race 9 Distance 2130m

Friday, 8 September 2023

| Gross Time: 2:33.20 |     | MileRate: 1:55.             | 80                    | LeadTime: | 37.40s    | First  | Qtr: 30.20s | Second Qtr: 28.1 | 0s Third Qtr: 28.50s      | Fourth Qtr: 29.00s |
|---------------------|-----|-----------------------------|-----------------------|-----------|-----------|--------|-------------|------------------|---------------------------|--------------------|
| NoHorse             | Plc | Mar 800 Posi                | 400 Posi              | Time 3    | Brd Qtr 4 | th Qtr |             | Fini             | ish Position and metres g | ained from 800m    |
| 7 DONTBESILLYCHILLI | 1   | 0.0m 5.7m (1)               | 3.9m (0)              | 2:33.20   | 28.38s 2  | 28.72s |             |