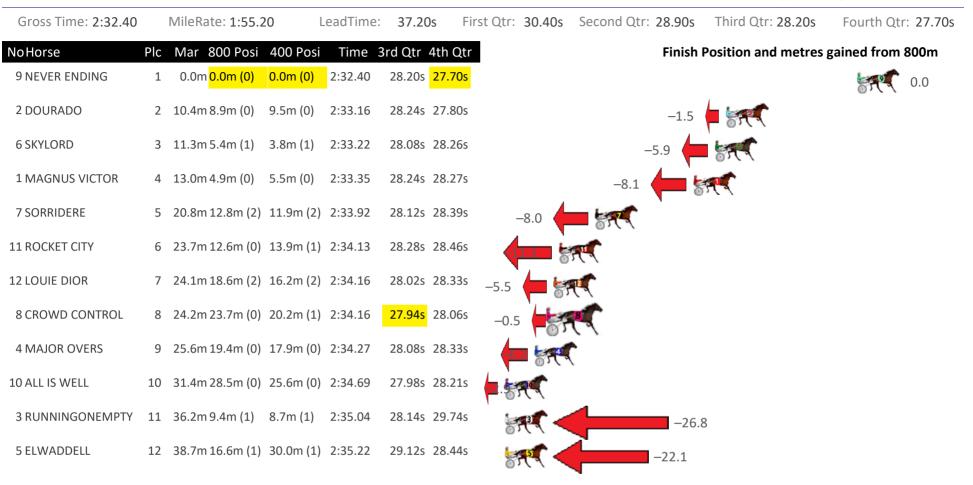

|  |  |
| 7 CORDERO           | 7   | 9.4m 13.1m (0)             | 12.8m (0              | ) 2:33.90 | <mark>28.28s</mark> 28 | .10s              |                    | +3.                 | 7                  |  |  |
| 3 MR FANTASTIC      | 8   | 11.5m 8.5m (0)             | 8.5m (0)              | 2:34.06   | 28.30s 28              | .56s              | -3.0               | SP.                 |                    |  |  |
|                     |     |                            |                       |           |                        |                   |                    |                     |                    |  |  |



#### Gloucester Park Race 4 Distance 2130m

Friday, 8 September 2023





#### Gloucester Park Race 5 Distance 2130m

Friday, 8 September 2023





#### Gloucester Park Race 6 Distance 1730m

Friday, 8 September 2023





## Gloucester Park Race 7 Distance 2536m

# Friday, 8 September 2023

| Gross Time: 3:05.30 | )   | MileRate: 1:57.0           | 60 l                  | _eadTime: | 70.30     | s Fir               | st Qtr: 29.80 | <b>)s</b> Secor | nd Qtr: 28.90s | Third Qtr: 28.50s                                                                                               | Fourth Qtr: 27.80s |
|---------------------|-----|----------------------------|-----------------------|-----------|-----------|---------------------|---------------|-----------------|----------------|-----------------------------------------------------------------------------------------------------------------|--------------------|
| NoHorse