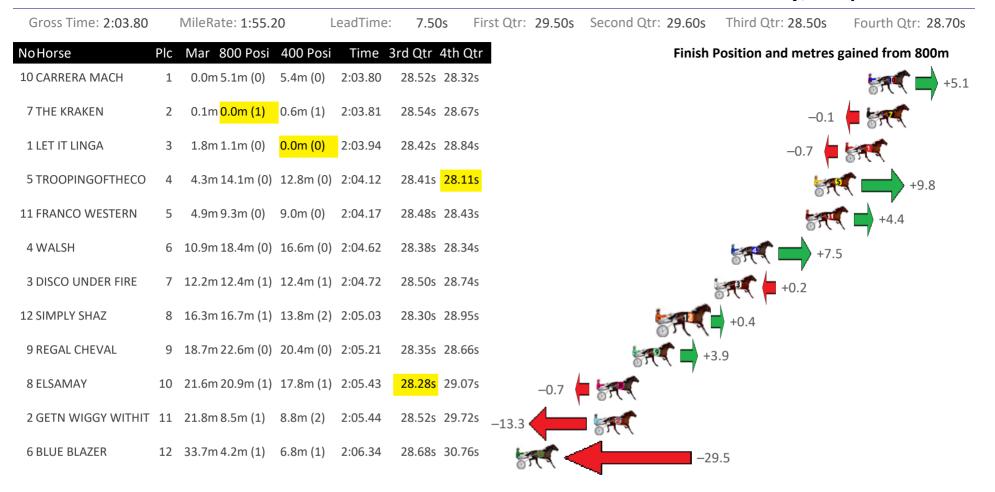

| 12.8m (0              | ) 2:33.90 | <mark>28.28s</mark> 28 | .10s              |                    | +3.                 | 7                  |  |  |
| 3 MR FANTASTIC      | 8   | 11.5m 8.5m (0)             | 8.5m (0)              | 2:34.06   | 28.30s 28              | .56s              | -3.0               | SP.                 |                    |  |  |
|                     |     |                            |                       |           |                        |                   |                    |                     |                    |  |  |



#### Gloucester Park Race 4 Distance 2130m

Friday, 8 September 2023





#### Gloucester Park Race 5 Distance 2130m

Friday, 8 September 2023





#### Gloucester Park Race 6 Distance 1730m

Friday, 8 September 2023





## Gloucester Park Race 7 Distance 2536m

# Friday, 8 September 2023

| Gross Time: 3:05.30 | )   | MileRate: 1:57.0           | 60 l                  | _eadTime: | 70.30     | s Fir               | st Qtr: 29.80 | <b>)s</b> Secor | nd Qtr: 28.90s | Third Qtr: 28.50s                                                                                               | Fourth Qtr: 27.80s |
|---------------------|-----|----------------------------|-----------------------|-----------|-----------|---------------------|---------------|-----------------|----------------|-----------------------------------------------------------------------------------------------------------------|--------------------|
| NoHorse             | Plc | Mar 800 Posi               | 400 Posi              | Time 3    | B