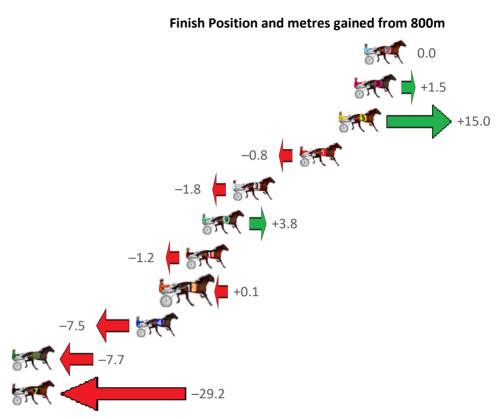

Gross Time: 2:33.80 MileRate: 1:56.20 LeadTime: 37.60s First Qtr: 30.20s Second Qtr: 29.80s Third Qtr: 27.90s Fourth Qtr: 28.30s

| NoHorse              | Plc | Mar 800 Posi               | 400 Posi  | Time    | 3rd Qtr | 4th Qtr | Finish Position and metres gained from 800m                                                                                                                                                                                                                                                                                                                                                                                                                                                                                                                                                                                                                                                                                                                                                                                                                                                                                                                                                                                                                                                                                                                                                                                                                                                                                                                                                                                                                                                                                                                                                                                                                                                                                                                                                                                                                                                                                                                                                                                                                                                                                    |
|----------------------|-----|----------------------------|-----------|---------|---------|---------|--------------------------------------------------------------------------------------------------------------------------------------------------------------------------------------------------------------------------------------------------------------------------------------------------------------------------------------------------------------------------------------------------------------------------------------------------------------------------------------------------------------------------------------------------------------------------------------------------------------------------------------------------------------------------------------------------------------------------------------------------------------------------------------------------------------------------------------------------------------------------------------------------------------------------------------------------------------------------------------------------------------------------------------------------------------------------------------------------------------------------------------------------------------------------------------------------------------------------------------------------------------------------------------------------------------------------------------------------------------------------------------------------------------------------------------------------------------------------------------------------------------------------------------------------------------------------------------------------------------------------------------------------------------------------------------------------------------------------------------------------------------------------------------------------------------------------------------------------------------------------------------------------------------------------------------------------------------------------------------------------------------------------------------------------------------------------------------------------------------------------------|
| 3 CAPTAIN BLIGH      | 1   | 0.0m <mark>0.0m (0)</mark> | 0.0m (0)  | 2:33.80 | 27.90s  | 28.30s  | 0.0                                                                                                                                                                                                                                                                                                                                                                                                                                                                                                                                                                                                                                                                                                                                                                                                                                                                                                                                                                                                                                                                                                                                                                                                                                                                                                                                                                                                                                                                                                                                                                                                                                                                                                                                                                                                                                                                                                                                                                                                                                                                                                                            |
| 5 CROWD CONTROL      | 2   | 8.0m 6.1m (1)              | 7.5m (1)  | 2:34.39 | 28.00s  | 28.37s  | <b>−1.9</b>                                                                                                                                                                                                                                                                                                                                                                                                                                                                                                                                                                                                                                                                                                                                                                                                                                                                                                                                                                                                                                                                                                                                                                                                                                                                                                                                                                                                                                                                                                                                                                                                                                                                                                                                                                                                                                                                                                                                                                                                                                                                                                                    |
| 6 FRISKY STYX        | 3   | 8.8m 14.4m (1)             | 15.2m (1) | 2:34.45 | 27.96s  | 27.89s  | +5.6                                                                                                                                                                                                                                                                                                                                                                                                                                                                                                                                                                                                                                                                                                                                                                                                                                                                                                                                                                                                                                                                                                                                                                                                                                                                                                                                                                                                                                                                                                                                                                                                                                                                                                                                                                                                                                                                                                                                                                                                                                                                                                                           |
| 4 DOURADO            | 4   | 9.5m 10.4m (1)             | 11.5m (1) | 2:34.51 | 27.98s  | 28.20s  | +0.9                                                                                                                                                                                                                                                                                                                                                                                                                                                                                                                                                                                                                                                                                                                                                                                                                                                                                                                                                                                                                                                                                                                                                                                                                                                                                                                                                                                                                                                                                                                                                                                                                                                                                                                                                                                                                                                                                                                                                                                                                                                                                                                           |
| 9 ROLLING FIRE       | 5   | 11.6m 1.5m (1)             | 3.2m (1)  | 2:34.66 | 28.02s  | 28.94s  | -10.1                                                                                                                                                                                                                                                                                                                                                                                                                                                                                                                                                                                                                                                                                                                                                                                                                                                                                                                                                                                                                                                                                                                                                                                                                                                                                                                                                                                                                                                                                                                                                                                                                                                                                                                                                                                                                                                                                                                                                                                                                                                                                                                          |
| 7 CALLMEWHATUWAN     | ۱ 6 | 12.0m 19.0m (1)            | 20.1m (1) | 2:34.69 | 27.98s  | 27.79s  | +7.0                                                                                                                                                                                                                                                                                                                                                                                                                                                                                                                                                                                                                                                                                                                                                                                                                                                                                                                                                                                                                                                                                                                                                                                                                                                                                                                                                                                                                                                                                                                                                                                                                                                                                                                                                                                                                                                                                                                                                                                                                                                                                                                           |
| 10 VELOCIPEDE        | 7   | 13.0m 13.0m (0)            | 13.5m (0) | 2:34.77 | 27.94s  | 28.33s  | 0.0                                                                                                                                                                                                                                                                                                                                                                                                                                                                                                                                                                                                                                                                                                                                                                                                                                                                                                                                                                                                                                                                                                                                                                                                                                                                                                                                                                                                                                                                                                                                                                                                                                                                                                                                                                                                                                                                                                                                                                                                                                                                                                                            |
| 8 IM THE BLACK FLASH | 1 8 | 14.1m 23.4m (0)            | 24.6m (0) | 2:34.85 | 28.00s  | 27.63s  | +9.3                                                                                                                                                                                                                                                                                                                                                                                                                                                                                                                                                                                                                                                                                                                                                                                                                                                                                                                                                                                                                                                                                                                                                                                                                                                                                                                                                                                                                                                                                                                                                                                                                                                                                                                                                                                                                                                                                                                                                                                                                                                                                                                           |
| 2 TANTABIDDI         | 9   | 16.2m 4.3m (0)             | 4.9m (0)  | 2:35.00 | 27.94s  | 29.16s  | -11.9                                                                                                                                                                                                                                                                                                                                                                                                                                                                                                                                                                                                                                                                                                                                                                                                                                                                                                                                                                                                                                                                                                                                                                                                                                                                                                                                                                                                                                                                                                                                                                                                                                                                                                                                                                                                                                                                                                                                                                                                                                                                                                                          |
| 1 FLASHING ARK       | 10  | 19.8m 8.9m (0)             | 8.9m (0)  | 2:35.27 | 27.90s  | 29.15s  | -10.9                                                                                                                                                                                                                                                                                                                                                                                                                                                                                                                                                                                                                                                                                                                                                                                                                                                                                                                                                                                                                                                                                                                                                                                                                                                                                                                                                                                                                                                                                                                                                                                                                                                                                                                                                                                                                                                                                                                                                                                                                                                                                                                          |
| 11 STAPLETON         | 11  | 25.7m 17.9m (0)            | 18.9m (0) | 2:35.71 | 27.98s  | 28.89s  | THE STATE OF THE PARTY OF THE P |