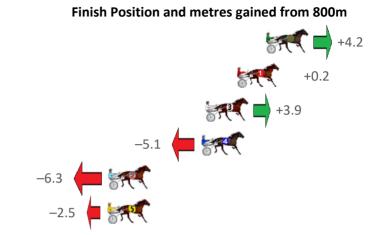

Gross Time: 2:34.40 MileRate: 1:56.70 LeadTime: 37.10s First Qtr: 30.90s Second Qtr: 29.40s Third Qtr: 28.00s Fourth Qtr: 29.00s

| Nallana            | DIa | N4 000 Di                  | 400 D:    | Т:      | 2 04 44 04                 |
|--------------------|-----|----------------------------|-----------|---------|----------------------------|
| NoHorse            | Plc | Mar 800 Posi               | 400 Posi  | Time    | 3rd Qtr 4th Qtr            |
| 5 MENEMSHA         | 1   | 0.0m 2.9m (1)              | 1.7m (1)  | 2:34.40 | 27.92s 28.88s              |
| 2 GREVIS           | 2   | 2.4m 4.9m (0)              | 3.7m (0)  | 2:34.58 | 27.92s 28.92s              |
| 10 IDEAL MUSCLE    | 3   | 3.5m 9.2m (0)              | 7.9m (0)  | 2:34.67 | 27.92s 28.71s              |
| 11 CORK CAN RUN    | 4   | 4.8m 12.9m (0)             | 12.1m (0) | 2:34.77 | 27.96s 28.51s              |
| 1 WAVERIDER        | 5   | 5.4m <mark>0.0m (0)</mark> | 0.0m (0)  | 2:34.81 | 28.00s 29.41s              |
| 12 ARMA BELIEVER   | 6   | 7.3m 17.8m (0)             | 16.4m (0) | 2:34.96 | 27.92s <mark>28.40s</mark> |
| 4 OFF THE CHARTS   | 7   | 14.4m 10.9m (1)            | 10.2m (1) | 2:35.50 | 27.96s 29.37s              |
| 3 THELITTLE MASTER | 8   | 15.3m 13.8m (2)            | 4.6m (2)  | 2:35.56 | <b>27.36s</b> 29.84s       |
| 9 TEN TO THE DOZEN | 9   | 15.3m 6.6m (1)             | 6.5m (1)  | 2:35.56 | 28.00s 29.70s              |
| 8 SOHO SKYFALL     | 10  | 19.1m 23.0m (1)            | 14.2m (1) | 2:35.85 | 27.40s 29.45s              |
| 7 BLAZE AWAY       | 11  | 21.8m 18.1m (1)            | 13.1m (2) | 2:36.06 | 27.66s 29.73s              |
| 6 BROUGHT TO LIGHT | 12  | 80.9m 22.1m (0)            | 29.9m (0) | 2:40.56 | 28.58s 33.04s              |