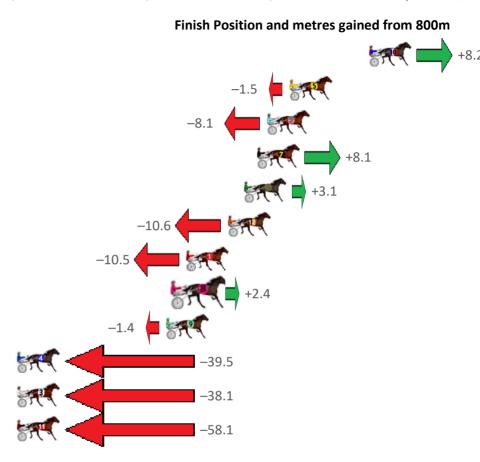

Gross Time: 2:34.60 MileRate: 1:56.80 LeadTime: 36.90s First Qtr: 29.50s Second Qtr: 30.50s Third Qtr: 28.40s Fourth Qtr: 29.30s

| NoHorse            | Plc | Mar 800 Posi               | 400 Posi  | Time    | 3rd Qtr | 4th Otr |
|--------------------|-----|----------------------------|-----------|---------|---------|---------|
| 10 XCEPTIONAL ARMA | 1   | 0.0m 8.2m (0)              | 9.0m (1)  | 2:34.60 |         | 28.66s  |
| 5 I CROSS MY HEART | 2   | 6.3m 4.8m (1)              | 4.8m (1)  | 2:35.08 | 28.40s  | 29.44s  |
| 2 MISS HEPBURN     | 3   | 8.1m <mark>0.0m (0)</mark> | 0.0m (0)  | 2:35.22 | 28.40s  | 29.92s  |
| 7 GRAND COUTEAU    | 4   | 8.9m 17.0m (1)             | 19.8m (0) | 2:35.28 | 28.62s  | 28.56s  |
| 6 REMARKABLE ROCK  | 5   | 9.9m 13.0m (0)             | 9.5m (0)  | 2:35.36 | 28.16s  | 29.38s  |
| 12 WATER LOU       | 6   | 11.2m 0.6m (1)             | 0.3m (1)  | 2:35.46 | 28.38s  | 30.14s  |
| 1 SAN REMO BEACH   | 7   | 14.5m 4.0m (0)             | 5.0m (0)  | 2:35.71 | 28.48s  | 30.05s  |
| 8 PRINCESS KATIE   | 8   | 15.2m 17.6m (0)            | 14.5m (0) | 2:35.77 | 28.20s  | 29.43s  |
| 9 NASE VIRA        | 9   | 16.1m 14.7m (2)            | 14.6m (3) | 2:35.84 | 28.41s  | 29.49s  |
| 4 BAZAAR PACKAGE   | 10  | 48.6m 9.1m (1)             | 17.3m (1) | 2:38.33 | 29.00s  | 31.79s  |
| 3 MANEA            | 11  | 51.1m 13.0m (1)            | 21.8m (2) | 2:38.53 | 29.04s  | 31.66s  |
| 11 LENORA JANE     | 12  | 68.6m 10.5m (2)            | 17.1m (2) | 2:39.87 | 28.88s  | 33.35s  |