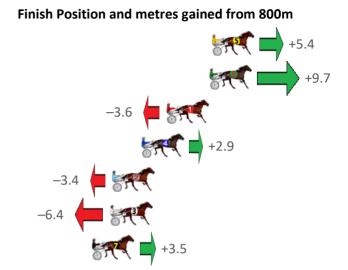

Gross Time: 2:33.80 MileRate: 1:56.20 LeadTime: 37.60s First Qtr: 30.20s Second Qtr: 29.80s Third Qtr: 27.90s Fourth Qtr: 28.30s

| NoHorse              | Plc | Mar 800 Posi               | 400 Posi  | Time    | 3rd Qtr | 4th Qtr | Finish Position and metres gained from 800m                                                                                                                                                                                                                                                                                                                                                                                                                                                                                                                                                                                                                                                                                                                                                                                                                                                                                                                                                                                                                                                                                                                                                                                                                                                                                                                                                                                                                                                                                                                                                                                                                                                                                                                                                                                                                                                                                                                                                                                                                                                                                    |
|----------------------|-----|----------------------------|-----------|---------|---------|---------|--------------------------------------------------------------------------------------------------------------------------------------------------------------------------------------------------------------------------------------------------------------------------------------------------------------------------------------------------------------------------------------------------------------------------------------------------------------------------------------------------------------------------------------------------------------------------------------------------------------------------------------------------------------------------------------------------------------------------------------------------------------------------------------------------------------------------------------------------------------------------------------------------------------------------------------------------------------------------------------------------------------------------------------------------------------------------------------------------------------------------------------------------------------------------------------------------------------------------------------------------------------------------------------------------------------------------------------------------------------------------------------------------------------------------------------------------------------------------------------------------------------------------------------------------------------------------------------------------------------------------------------------------------------------------------------------------------------------------------------------------------------------------------------------------------------------------------------------------------------------------------------------------------------------------------------------------------------------------------------------------------------------------------------------------------------------------------------------------------------------------------|
| 3 CAPTAIN BLIGH      | 1   | 0.0m <mark>0.0m (0)</mark> | 0.0m (0)  | 2:33.80 | 27.90s  | 28.30s  | 0.0                                                                                                                                                                                                                                                                                                                                                                                                                                                                                                                                                                                                                                                                                                                                                                                                                                                                                                                                                                                                                                                                                                                                                                                                                                                                                                                                                                                                                                                                                                                                                                                                                                                                                                                                                                                                                                                                                                                                                                                                                                                                                                                            |
| 5 CROWD CONTROL      | 2   | 8.0m 6.1m (1)              | 7.5m (1)  | 2:34.39 | 28.00s  | 28.37s  | <b>−1.9</b>                                                                                                                                                                                                                                                                                                                                                                                                                                                                                                                                                                                                                                                                                                                                                                                                                                                                                                                                                                                                                                                                                                                                                                                                                                                                                                                                                                                                                                                                                                                                                                                                                                                                                                                                                                                                                                                                                                                                                                                                                                                                                                                    |
| 6 FRISKY STYX        | 3   | 8.8m 14.4m (1)             | 15.2m (1) | 2:34.45 | 27.96s  | 27.89s  | +5.6                                                                                                                                                                                                                                                                                                                                                                                                                                                                                                                                                                                                                                                                                                                                                                                                                                                                                                                                                                                                                                                                                                                                                                                                                                                                                                                                                                                                                                                                                                                                                                                                                                                                                                                                                                                                                                                                                                                                                                                                                                                                                                                           |
| 4 DOURADO            | 4   | 9.5m 10.4m (1)             | 11.5m (1) | 2:34.51 | 27.98s  | 28.20s  | +0.9                                                                                                                                                                                                                                                                                                                                                                                                                                                                                                                                                                                                                                                                                                                                                                                                                                                                                                                                                                                                                                                                                                                                                                                                                                                                                                                                                                                                                                                                                                                                                                                                                                                                                                                                                                                                                                                                                                                                                                                                                                                                                                                           |
| 9 ROLLING FIRE       | 5   | 11.6m 1.5m (1)             | 3.2m (1)  | 2:34.66 | 28.02s  | 28.94s  | -10.1                                                                                                                                                                                                                                                                                                                                                                                                                                                                                                                                                                                                                                                                                                                                                                                                                                                                                                                                                                                                                                                                                                                                                                                                                                                                                                                                                                                                                                                                                                                                                                                                                                                                                                                                                                                                                                                                                                                                                                                                                                                                                                                          |
| 7 CALLMEWHATUWAN     | ۱ 6 | 12.0m 19.0m (1)            | 20.1m (1) | 2:34.69 | 27.98s  | 27.79s  | +7.0                                                                                                                                                                                                                                                                                                                                                                                                                                                                                                                                                                                                                                                                                                                                                                                                                                                                                                                                                                                                                                                                                                                                                                                                                                                                                                                                                                                                                                                                                                                                                                                                                                                                                                                                                                                                                                                                                                                                                                                                                                                                                                                           |
| 10 VELOCIPEDE        | 7   | 13.0m 13.0m (0)            | 13.5m (0) | 2:34.77 | 27.94s  | 28.33s  | 0.0                                                                                                                                                                                                                                                                                                                                                                                                                                                                                                                                                                                                                                                                                                                                                                                                                                                                                                                                                                                                                                                                                                                                                                                                                                                                                                                                                                                                                                                                                                                                                                                                                                                                                                                                                                                                                                                                                                                                                                                                                                                                                                                            |
| 8 IM THE BLACK FLASH | 1 8 | 14.1m 23.4m (0)            | 24.6m (0) | 2:34.85 | 28.00s  | 27.63s  | +9.3                                                                                                                                                                                                                                                                                                                                                                                                                                                                                                                                                                                                                                                                                                                                                                                                                                                                                                                                                                                                                                                                                                                                                                                                                                                                                                                                                                                                                                                                                                                                                                                                                                                                                                                                                                                                                                                                                                                                                                                                                                                                                                                           |
| 2 TANTABIDDI         | 9   | 16.2m 4.3m (0)             | 4.9m (0)  | 2:35.00 | 27.94s  | 29.16s  | -11.9                                                                                                                                                                                                                                                                                                                                                                                                                                                                                                                                                                                                                                                                                                                                                                                                                                                                                                                                                                                                                                                                                                                                                                                                                                                                                                                                                                                                                                                                                                                                                                                                                                                                                                                                                                                                                                                                                                                                                                                                                                                                                                                          |
| 1 FLASHING ARK       | 10  | 19.8m 8.9m (0)             | 8.9m (0)  | 2:35.27 | 27.90s  | 29.15s  | -10.9                                                                                                                                                                                                                                                                                                                                                                                                                                                                                                                                                                                                                                                                                                                                                                                                                                                                                                                                                                                                                                                                                                                                                                                                                                                                                                                                                                                                                                                                                                                                                                                                                                                                                                                                                                                                                                                                                                                                                                                                                                                                                                                          |
| 11 STAPLETON         | 11  | 25.7m 17.9m (0)            | 18.9m (0) | 2:35.71 | 27.98s  | 28.89s  | THE STATE OF THE PARTY OF THE P |