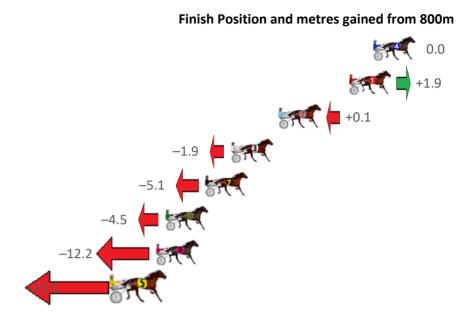

Gross Time: 2:34.40 MileRate: 1:56.70 LeadTime: 37.10s First Qtr: 30.90s Second Qtr: 29.40s Third Qtr: 28.00s Fourth Qtr: 29.00s

| Nallana            | DIa | N4 000 Di                  | 400 D:    | Т:      | 2 04 44 04                 |
|--------------------|-----|----------------------------|-----------|---------|----------------------------|
| NoHorse            | Plc | Mar 800 Posi               | 400 Posi  | Time    | 3rd Qtr 4th Qtr            |
| 5 MENEMSHA         | 1   | 0.0m 2.9m (1)              | 1.7m (1)  | 2:34.40 | 27.92s 28.88s              |
| 2 GREVIS           | 2   | 2.4m 4.9m (0)              | 3.7m (0)  | 2:34.58 | 27.92s 28.92s              |
| 10 IDEAL MUSCLE    | 3   | 3.5m 9.2m (0)              | 7.9m (0)  | 2:34.67 | 27.92s 28.71s              |
| 11 CORK CAN RUN    | 4   | 4.8m 12.9m (0)             | 12.1m (0) | 2:34.77 | 27.96s 28.51s              |
| 1 WAVERIDER        | 5   | 5.4m <mark>0.0m (0)</mark> | 0.0m (0)  | 2:34.81 | 28.00s 29.41s              |
| 12 ARMA BELIEVER   | 6   | 7.3m 17.8m (0)             | 16.4m (0) | 2:34.96 | 27.92s <mark>28.40s</mark> |
| 4 OFF THE CHARTS   | 7   | 14.4m 10.9m (1)            | 10.2m (1) | 2:35.50 | 27.96s 29.37s              |
| 3 THELITTLE MASTER | 8   | 15.3m 13.8m (2)            | 4.6m (2)  | 2:35.56 | <b>27.36s</b> 29.84s       |
| 9 TEN TO THE DOZEN | 9   | 15.3m 6.6m (1)             | 6.5m (1)  | 2:35.56 | 28.00s 29.70s              |
| 8 SOHO SKYFALL     | 10  | 19.1m 23.0m (1)            | 14.2m (1) | 2:35.85 | 27.40s 29.45s              |
| 7 BLAZE AWAY       | 11  | 21.8m 18.1m (1)            | 13.1m (2) | 2:36.06 | 27.66s 29.73s              |
| 6 BROUGHT TO LIGHT | 12  | 80.9m 22.1m (0)            | 29.9m (0) | 2:40.56 | 28.58s 33.04s              |