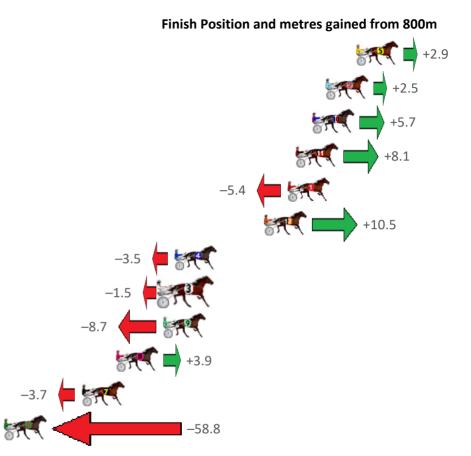

Gross Time: 2:35.20 MileRate: 1:57.30 LeadTime: 37.60s First Qtr: 31.20s Second Qtr: 29.70s Third Qtr: 28.00s Fourth Qtr: 28.70s

| NoHorse            | Plc | Mar 800 Posi               | 400 Posi  | Time    | 3rd Qtr 4th Qtr            |
|--------------------|-----|----------------------------|-----------|---------|----------------------------|
| 2 RASCAL           | 1   | 0.0m <mark>0.0m (0)</mark> | 0.0m (0)  | 2:35.20 | 28.00s 28.70s              |
| 8 MUSZTANG         | 2   | 0.8m 2.3m (1)              | 2.6m (1)  | 2:35.26 | 28.02s 28.58s              |
| 5 THE CODE BREAKER | 3   | 2.0m 17.0m (2)             | 5.2m (2)  | 2:35.35 | <b>27.18s</b> 28.49s       |
| 1 THOMSON BAY      | 4   | 5.1m 4.3m (0)              | 4.3m (0)  | 2:35.58 | 28.00s 28.78s              |
| 3 COOPER           | 5   | 10.4m 8.6m (0)             | 9.1m (0)  | 2:35.98 | 28.04s 28.84s              |
| 9 GEE SMITH        | 6   | 12.9m 16.7m (0)            | 17.9m (0) | 2:36.17 | 28.10s <mark>28.41s</mark> |
| 11 DEEORSE         | 7   | 14.1m 12.9m (0)            | 13.9m (0) | 2:36.26 | 28.08s 28.78s              |
| 12 STATE OF HEAVEN | 8   | 15.7m 15.8m (1)            | 17.1m (2) | 2:36.38 | 28.10s 28.68s              |
| 4 THE KRAKEN       | 9   | 18.1m 10.6m (1)            | 12.8m (2) | 2:36.56 | 28.16s 29.16s              |
| 6 DISCO UNDER FIRE | 10  | 28.7m 21.0m (0)            | 15.1m (1) | 2:37.36 | 27.60s 29.80s              |
| 7 REGAL CHEVAL     | 11  | 35.8m 6.6m (1)             | 8.0m (1)  | 2:37.90 | 28.10s 30.84s              |