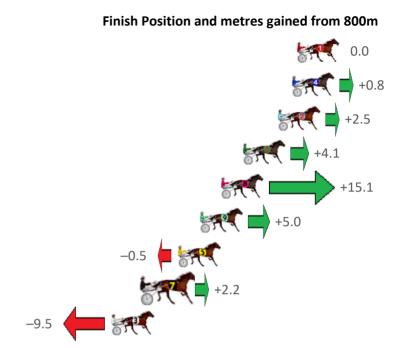

Gross Time: 2:06.20 MileRate: 1:57.40 LeadTime: 7.70s First Qtr: 29.90s Second Qtr: 31.90s Third Qtr: 28.80s Fourth Qtr: 27.90s

| NoHorse             | Plc | Mar 800 Posi               | 400 Posi  | Time    | 3rd Qtr 4th Qtr |
|---------------------|-----|----------------------------|-----------|---------|-----------------|
| 1 LUSAKA            | 1   | 0.0m <mark>0.0m (0)</mark> | 0.0m (0)  | 2:06.20 | 28.80s 27.90s   |
| 2 CHEER THE MAJOR   | 2   | 3.6m 9.5m (1)              | 9.7m (1)  | 2:06.46 | 28.80s 27.48s   |
| 8 RAMBO RABBIT      | 3   | 5.5m 1.1m (1)              | 1.7m (1)  | 2:06.60 | 28.84s 28.18s   |
| 10 OCTOBER REIGN    | 4   | 5.7m 3.9m (0)              | 4.0m (0)  | 2:06.62 | 28.80s 28.04s   |
| 4 ME FLASH          | 5   | 8.2m 5.6m (1)              | 5.7m (1)  | 2:06.80 | 28.80s 28.10s   |
| 7 HIGH PRICE        | 6   | 9.2m 17.9m (0)             | 18.2m (0) | 2:06.87 | 28.80s 27.29s   |
| 5 ADDA SPOILT MAJOR | 7   | 9.5m 13.7m (1)             | 13.7m (1) | 2:06.90 | 28.78s 27.63s   |
| 3 DESIDERIO         | 8   | 12.7m 8.7m (0)             | 8.2m (0)  | 2:07.13 | 28.76s 28.25s   |
| 9 LUCCA             | 9   | 12.8m 23.2m (0)            | 22.1m (0) | 2:07.14 | 28.70s 27.28s   |
| 6 LAMANDIER         | 10  | 13.4m 12.9m (0)            | 12.8m (0) | 2:07.18 | 28.78s 27.98s   |