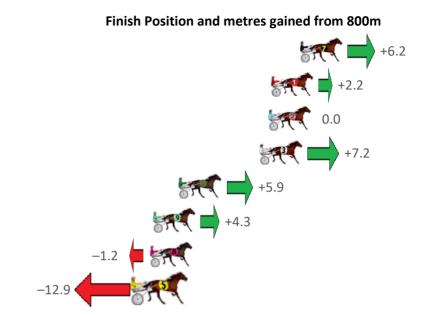

Gross Time: 2:34.60 MileRate: 1:56.80 LeadTime: 36.90s First Qtr: 29.50s Second Qtr: 30.50s Third Qtr: 28.40s Fourth Qtr: 29.30s

| NoHorse            | Plc | Mar 800 Posi               | 400 Posi  | Time    | 3rd Qtr | 4th Otr |
|--------------------|-----|----------------------------|-----------|---------|---------|---------|
| 10 XCEPTIONAL ARMA | 1   | 0.0m 8.2m (0)              | 9.0m (1)  | 2:34.60 |         | 28.66s  |
| 5 I CROSS MY HEART | 2   | 6.3m 4.8m (1)              | 4.8m (1)  | 2:35.08 | 28.40s  | 29.44s  |
| 2 MISS HEPBURN     | 3   | 8.1m <mark>0.0m (0)</mark> | 0.0m (0)  | 2:35.22 | 28.40s  | 29.92s  |
| 7 GRAND COUTEAU    | 4   | 8.9m 17.0m (1)             | 19.8m (0) | 2:35.28 | 28.62s  | 28.56s  |
| 6 REMARKABLE ROCK  | 5   | 9.9m 13.0m (0)             | 9.5m (0)  | 2:35.36 | 28.16s  | 29.38s  |
| 12 WATER LOU       | 6   | 11.2m 0.6m (1)             | 0.3m (1)  | 2:35.46 | 28.38s  | 30.14s  |
| 1 SAN REMO BEACH   | 7   | 14.5m 4.0m (0)             | 5.0m (0)  | 2:35.71 | 28.48s  | 30.05s  |
| 8 PRINCESS KATIE   | 8   | 15.2m 17.6m (0)            | 14.5m (0) | 2:35.77 | 28.20s  | 29.43s  |
| 9 NASE VIRA        | 9   | 16.1m 14.7m (2)            | 14.6m (3) | 2:35.84 | 28.41s  | 29.49s  |
| 4 BAZAAR PACKAGE   | 10  | 48.6m 9.1m (1)             | 17.3m (1) | 2:38.33 | 29.00s  | 31.79s  |
| 3 MANEA            | 11  | 51.1m 13.0m (1)            | 21.8m (2) | 2:38.53 | 29.04s  | 31.66s  |
| 11 LENORA JANE     | 12  | 68.6m 10.5m (2)            | 17.1m (2) | 2:39.87 | 28.88s  | 33.35s  |