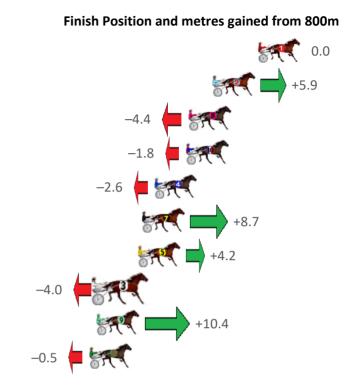

Gross Time: 2:34.40 MileRate: 1:56.60 LeadTime: 38.30s First Qtr: 31.10s Second Qtr: 29.20s Third Qtr: 27.40s Fourth Qtr: 28.40s

| NoHorse             | Plc | Mar 800 Posi               | 400 Posi  | Time    | 3rd Qtr 4th Qtr            |
|---------------------|-----|----------------------------|-----------|---------|----------------------------|
| 4 PRINCE OF PLEASUR | 1   | 0.0m <mark>0.0m (0)</mark> | 0.0m (0)  | 2:34.40 | 27.40s 28.40s              |
| 1 GALACTIC STAR     | 2   | 1.9m 3.8m (0)              | 3.8m (0)  | 2:34.54 | 27.40s <mark>28.28s</mark> |
| 2 WILDWEST          | 3   | 7.5m 7.6m (0)              | 7.5m (0)  | 2:34.96 | 27.40s 28.44s              |
| 3 CHAL PATCH        | 4   | 11.3m 9.4m (1)             | 9.0m (2)  | 2:35.24 | 27.38s 28.62s              |
| 7 JUMPINGJACKMAC    | 5   | 13.3m 8.2m (2)             | 6.7m (3)  | 2:35.39 | <b>27.31s</b> 28.93s       |
| 6 DIEGO             | 6   | 16.5m 12.0m (0)            | 11.8m (0) | 2:35.63 | 27.40s 28.81s              |
| 8 BLITZEMBYE        | 7   | 17.2m 5.0m (1)             | 4.7m (2)  | 2:35.68 | 27.38s 29.36s              |
| 5 VAMPIRO           | 8   | 20.4m 0.9m (1)             | 2.9m (1)  | 2:35.92 | 27.54s 29.72s              |