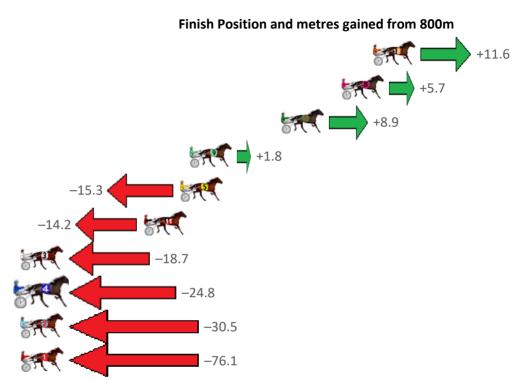

Finish Position and metres gained from 800m

Gross Time: 2:44.00 MileRate: 2:00.80 LeadTime: 43.00s First Qtr: 32.00s Second Qtr: 32.30s Third Qtr: 28.50s Fourth Qtr: 28.20s

| NoHorse            | Plc | Mar 800 Posi                | 400 Posi  | Time    | 3rd Qtr | 4th Qtr |
|--------------------|-----|-----------------------------|-----------|---------|---------|---------|
| 11 RATTLIN LILLY   | 1   | 0.0m 6.0m (2)               | 0.0m (2)  | 2:44.00 | 28.08s  | 28.20s  |
| 4 SUGAR SHAKE      | 2   | 2.9m 9.0m (1)               | 5.2m (2)  | 2:44.21 | 28.23s  | 28.04s  |
| 6 THE BEAUDSTER    | 3   | 13.8m 4.6m (1)              | 1.4m (1)  | 2:45.02 | 28.28s  | 29.07s  |
| 9 SHES LUSH        | 4   | 17.1m 14.4m (2)             | 11.4m (3) | 2:45.27 | 28.29s  | 28.60s  |
| 8 YANKEEDELIGHT    | 5   | 18.5m 8.4m (0)              | 7.2m (1)  | 2:45.37 | 28.42s  | 28.99s  |
| 2 SOHO CONFIDENTIA | 6   | 25.8m <mark>0.0m (0)</mark> | 2.8m (0)  | 2:45.91 | 28.71s  | 29.81s  |
| 10 HES THUNDER     | 7   | 25.8m 10.2m (2)             | 7.2m (3)  | 2:45.91 | 28.30s  | 29.50s  |
| 1 TORREVEAN VELOCE | 8   | 25.9m 4.2m (0)              | 6.8m (0)  | 2:45.92 | 28.69s  | 29.54s  |
| 3 ELEPHANT ROCK    | 9   | 29.0m 13.0m (1)             | 10.4m (2) | 2:46.15 | 28.32s  | 29.50s  |
| 5 ATLANTAS         | 10  | 29.1m 12.6m (0)             | 12.4m (0) | 2:46.16 | 28.49s  | 29.37s  |
| 7 JACK MANNIX      | 11  | 144.1m 17.4m (0)            | 16.6m (1) | 2:54.68 | 28.49s  | 37.14s  |