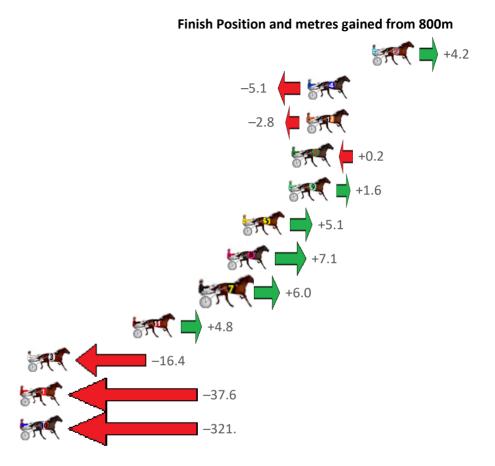

## -25.8-15.6-21.7-16.5

Gross Time: 2:40.60 MileRate: 1:58.30 LeadTime: 42.10s First Qtr: 31.00s Second Qtr: 29.70s Third Qtr: 29.20s Fourth Qtr: 28.60s

| NoHorse             | Plc | Mar 800 Posi                | 400 Posi  | Time    | 3rd Qtr | 4th Qtr |
|---------------------|-----|-----------------------------|-----------|---------|---------|---------|
| 12 TURN THE PAGE    | 1   | 0.0m 11.6m (2)              | 0.4m (2)  | 2:40.60 | 28.40s  | 28.57s  |
| 8 REBLINE           | 2   | 2.5m 8.2m (0)               | 9.6m (1)  | 2:40.79 | 29.30s  | 28.10s  |
| 6 ICY WINDS         | 3   | 7.3m 16.2m (0)              | 13.8m (1) | 2:41.15 | 29.02s  | 28.14s  |
| 9 CHERRY ON THE CAK | 4   | 14.6m 16.4m (2)             | 5.6m (2)  | 2:41.70 | 28.43s  | 29.24s  |
| 5 CATCH THE RED EYE | 5   | 15.3m <mark>0.0m (0)</mark> | 0.0m (0)  | 2:41.75 | 29.21s  | 29.69s  |
| 11 SWEET IVY        | 6   | 18.2m 4.0m (1)              | 0.2m (1)  | 2:41.97 | 28.94s  | 29.88s  |
| 3 ABSOLUTE DELIGHT  | 7   | 30.9m 12.2m (1)             | 12.8m (2) | 2:42.92 | 29.26s  | 29.89s  |
| 4 MERAVIGLIA        | 8   | 32.8m 8.0m (1)              | 5.6m (1)  | 2:43.06 | 29.05s  | 30.53s  |
| 2 SHAKIRA BLUE      | 9   | 42.7m 12.2m (0)             | 15.0m (0) | 2:43.81 | 29.42s  | 30.57s  |
| 1 NOWUSEEMERUNIN    | 10  | 80.3m 4.2m (0)              | 11.0m (0) | 2:46.63 | 29.74s  | 33.53s  |