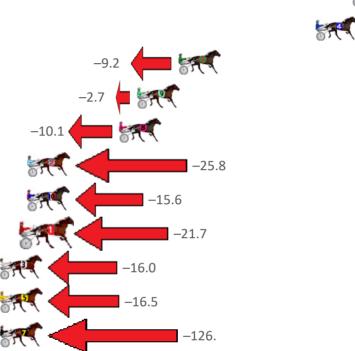

## -25.8-15.6-21.7-16.5

Gross Time: 2:40.60 MileRate: 1:58.30 LeadTime: 42.10s First Qtr: 31.00s Second Qtr: 29.70s Third Qtr: 29.20s Fourth Qtr: 28.60s

| NoHorse             | Plc | Mar 800 Posi                | 400 Posi  | Time    | 3rd Qtr | 4th Qtr |
|---------------------|-----|-----------------------------|-----------|---------|---------|---------|
| 12 TURN THE PAGE    | 1   | 0.0m 11.6m (2)              | 0.4m (2)  | 2:40.60 | 28.40s  | 28.57s  |
| 8 REBLINE           | 2   | 2.5m 8.2m (0)               | 9.6m (1)  | 2:40.79 | 29.30s  | 28.10s  |
| 6 ICY WINDS         | 3   | 7.3m 16.2m (0)              | 13.8m (1) | 2:41.15 | 29.02s  | 28.14s  |
| 9 CHERRY ON THE CAK | 4   | 14.6m 16.4m (2)             | 5.6m (2)  | 2:41.70 | 28.43s  | 29.24s  |
| 5 CATCH THE RED EYE | 5   | 15.3m <mark>0.0m (0)</mark> | 0.0m (0)  | 2:41.75 | 29.21s  | 29.69s  |
| 11 SWEET IVY        | 6   | 18.2m 4.0m (1)              | 0.2m (1)  | 2:41.97 | 28.94s  | 29.88s  |
| 3 ABSOLUTE DELIGHT  | 7   | 30.9m 12.2m (1)             | 12.8m (2) | 2:42.92 | 29.26s  | 29.89s  |
| 4 MERAVIGLIA        | 8   | 32.8m 8.0m (1)              | 5.6m (1)  | 2:43.06 | 29.05s  | 30.53s  |
| 2 SHAKIRA BLUE      | 9   | 42.7m 12.2m (0)             | 15.0m (0) | 2:43.81 | 29.42s  | 30.57s  |
| 1 NOWUSEEMERUNIN    | 10  | 80.3m 4.2m (0)              | 11.0m (0) | 2:46.63 | 29.74s  | 33.53s  |