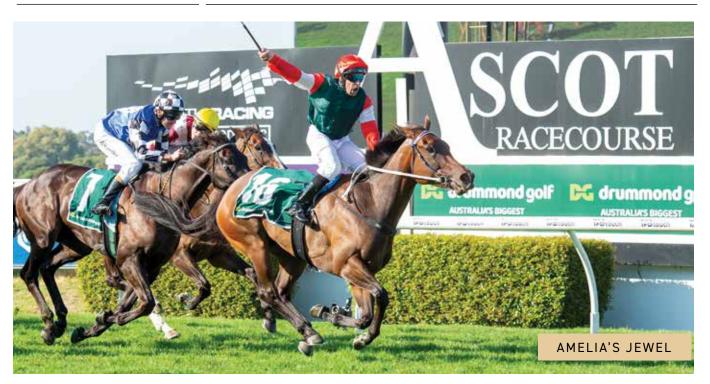

After being dealt her first career loss in the Listed Burgess Queen the start prior, the Simon Miller camp were keen to strike back with star WA filly Amelia's Jewel in the 2022 WA Guineas. The 14-horse field boasted some serious three-year-old talent, with the likes of Bustler, Saintorio and All The King's Men all taking part.

Despite the quality line-up, punters zeroed in on Amelia's Jewel, backing her into a \$1.90 market elect... and she didn't let them down.

She was trapped three-wide and four-wide throughout, but still let rip with a scintillating turn-of-foot to emerge victorious.