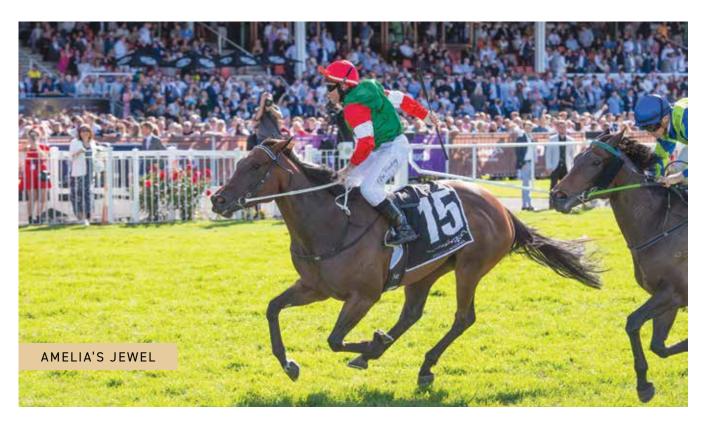

After being dealt her first career loss in the Listed Burgess Queen the start prior, the Simon Miller camp were keen to strike back with star WA filly Amelia's Jewel in the 2022 WA Guineas. The 14-horse field boasted some serious three-year-old talent, with the likes of Bustler, Saintorio and All The King's Men all taking part.

Despite the quality line-up, punters zeroed in on Amelia's Jewel, backing her into a \$1.90 market elect... and she didn't let them down.

She was trapped three-wide and four-wide throughout, but still let rip with a scintillating turn-of-foot to emerge victorious.