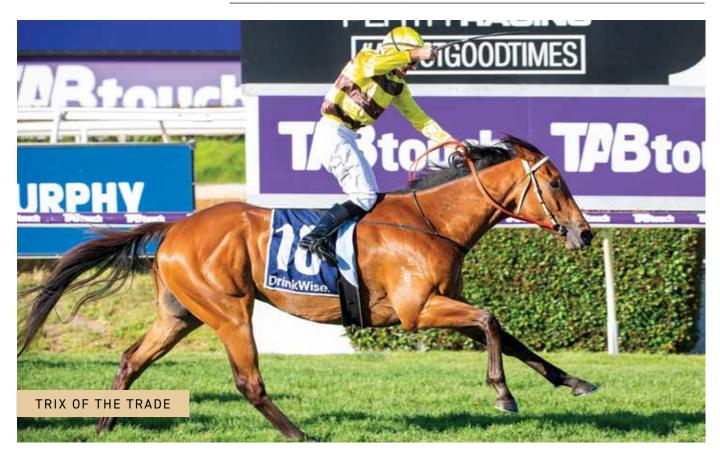

# Furphy-Railway Stakes

## \$1,500,000 GI 3UP HCP (1600m) 25 November 2023

The Railway Stakes holds a special place in the hearts of the city's people. It is Perth's oldest Group One race, an illustrious contest with a proud history dating back to Nimrod's 1887 New Year's Eve victory.

Western Empire won the 2021 Railway Stakes as one of the shortest-priced favourites in the race's rich history, but the 2022 event was a wide-open affair.

Could emerging mare Karli's Karma win? What about the cantankerous Searchin' Roc's? Comfort Me is always gallant, while Ironclad has solid Victorian form.

Ultimately, it was Trix Of The Trade – who was subject to confident late betting – and Troy Turner who handed veteran trainer Colin Webster Group 1 success.

The Trade Fair gelding let the speed battle unfold, before zapping his rivals late for a memorable victory.

| PRIZE MONEY   |                         |      |                    |        | HISTORY                    |                                |
|---------------|-------------------------|------|--------------------|--------|----------------------------|--------------------------------|
| PLACE         | PRIZE                   | YEAR | WINNER             | WEIGHT | PREVIOUS RACE (RESULT)     | NEXT RACE (RESULT)             |
| First         | \$822,000 plus trophies | 2022 | Trix Of The Trade  | 53kg   | G3 Asian Beau Stakes (3rd) | G1 Northerly Stakes (6th)      |
| Second        | \$279,000               | 2021 | Western Empire     | 53kg   | G3 Asian Beau Stakes (1st) | G1 Kingston Town Classic (2nd) |
| Third         | \$132,000               | 2020 | Inspirational Girl | 53kg   | G3 Asian Beau Stakes (1st) | G1 Kingston Town Classic (2nd) |
| Fourth        | \$58.000                | 2019 | Regal Power        | 53kg   | G3 Asian Beau Stakes (2nd) | G1 Kingston Town Classic (6th) |
| Fourth        |                         | 2018 | Galaxy Star        | 53kg   | G3 Asian Beau Stakes (1st) | G1 Kingston Town Classic (3rd) |
| Fifth         | \$43,000                | 2017 | Great Shot         | 53.5kg | G2 Lee Steere Stakes (2nd) | G1 Kingston Town Classic (8th) |
| Sixth to 10th | \$27,000                | 2016 | Scales Of Justice  | 53kg   | G3 RJ Peters Stakes (1st)  | G1 Kingston Town Classic (2nd) |