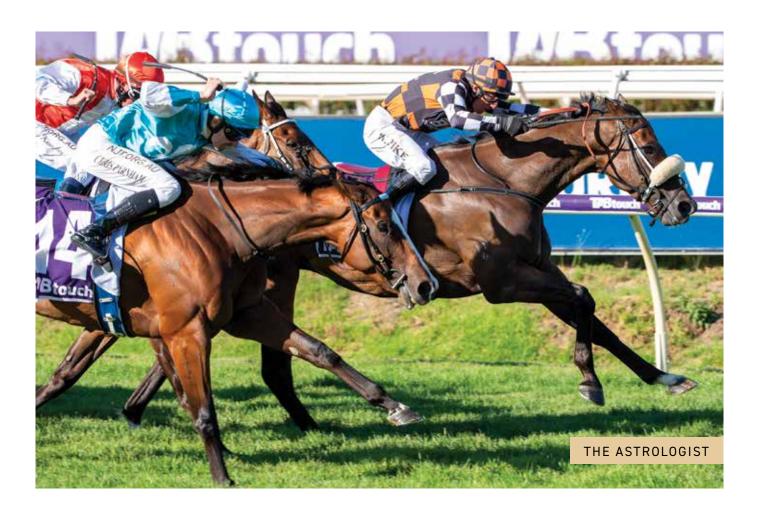

The Astrologist struck what he was after in 2022's inaugural Gold Rush, after being sent to WA on a prospecting mission by Victoria's Leon and Troy Corstens.

Similar to those who came across the Nullarbor in search of the precious metal in the late 1890s, the Goldrush awarded grand fortunes to The Astrologist.

With William Pike in the saddle, The Astrologist defied Kissonallfourcheek's late lunge to win the inaugural Group 3 feature.

The ever-consistent Comfort Me wasn't too far behind, running third for Rhys Radford, while Titan Blinders produced an eye-catching effort for fourth at \$101.