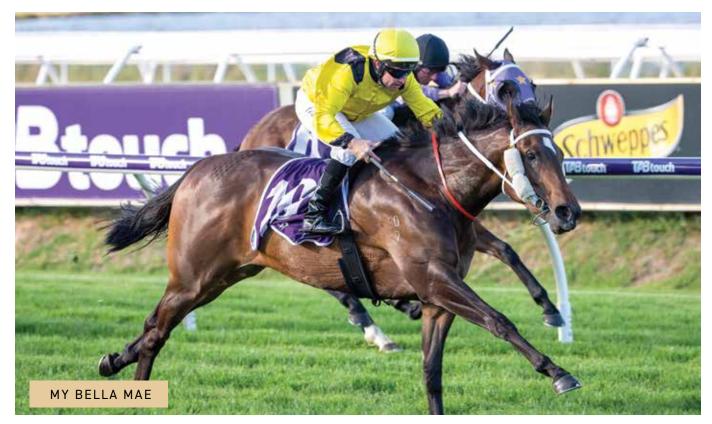

# TABtouch-Placid Ark Stakes

\$500,000 LR 3YO SW (1200m) 18 November 2023

The TABtouch Placid Ark Stakes is a Listed race over 1200 metres exclusively for threeyear-old gallopers. The race honours Placid Ark, the first flying machine to complete the Melbourne sprinters triple crown of the Lightning Stakes, the Oakleigh Plate and the Newmarket Handicap in the same year.

When stablemates Revitup and Just Go turned at the top of the straight alongside each other, it looked as if trainer Dion

Luciani was going to pinch the 2022 TABtouch Placid Ark Stakes with one of his front-running pair.

However, it was another of the talented horseman's youngsters which was poised to taste success – My Bella Mae.

The Deep Field filly, who is also prepared by Luciani, enjoyed a perfect run over the 1200m journey tucked in behind the speed. She was presented by Patrick Carbery at the 200m mark and, what looked to be effortlessly, just cruised past her rivals to score by almost two-lengths.

| PRIZE MONEY   |                         | HISTORY |                |        |                                     |                                        |  |  |
|---------------|-------------------------|---------|----------------|--------|-------------------------------------|----------------------------------------|--|--|
| PLACE         | PRIZE                   | YEAR    | WINNER         | WEIGHT | PREVIOUS RACE (RESULT)              | NEXT RACE (RESULT)                     |  |  |
| First         | \$274,000 plus trophies | 2022    | My Bella Mae   | 54.5kg | 3YO Graduation (1st)                | G1 Winterbottom Stakes (9th)           |  |  |
| Second        | \$93,000                | 2021    | Flying Missile | 54.5kg | LR Burgess Queen Stakes (3rd)       | LR Sir Ernest Lee-Steere Classic (2nd) |  |  |
| Third         | \$44.000                | 2020    | Chantorque     | 54.5kg | 3YO Plate (1st)                     | LR Sir Ernest Lee-Steere Classic (4th) |  |  |
| Third         |                         | 2019    | Massimo        | 56.5kg | 3YO Plate (1st)                     | LR Sir Ernest Lee-Steere Classic (2nd) |  |  |
| Fourth        | \$19,500                | 2018    | Dance Music    | 54.5kg | 3YO Plate (1st)                     | 3YO Handicap (1st)                     |  |  |
| Fifth         | \$14,500                | 2017    | Ocean Jewel    | 55kg   | LR Burgess Queen Stakes (6th)       | RTG 72+ Handicap (7th)                 |  |  |
| Sixth to 10th | \$9,000                 | 2016    | Caipirinha     | 55kg   | G3 WA Champion Fillies Stakes (5th) | LR Sir Ernest Lee-Steere Classic (2nd) |  |  |