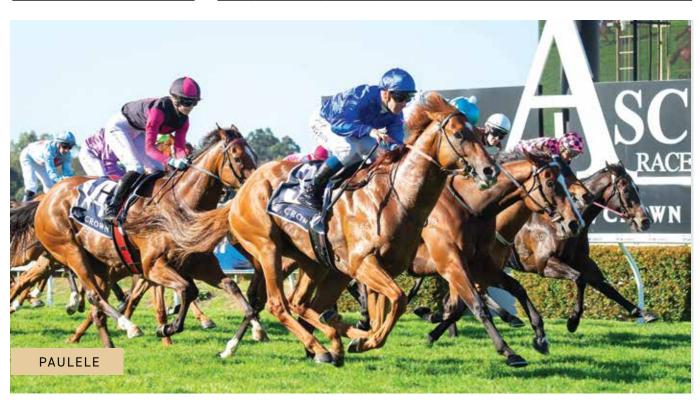

The powerful Godolphin army descended on Ascot with the 2022 Winterbottom in their sights, targeting Group 1 riches for potential future stallions Vilana and Paulele.

Godolphin's two-prong attack was reduced to one in the lead up to the race with Vilana a late scratching, leaving Paulele as their sole representative. Piloted by Ben Melham, Paulele dropped to the rear of the field from gate 15 as Indian Pacific and Massimo set a strong tempo in front.

The son of Dawn Approach still had all 15 rivals in front of him with 250m to run, however, he reeled off a scorching 11.03-second final furlong to beat Kissonallfourcheeks by the barest of margins.

| PRIZE MONEY   |                         |      | HISTORY       |        |                                  |                                 |  |  |  |
|---------------|-------------------------|------|---------------|--------|----------------------------------|---------------------------------|--|--|--|
| PLACE         | PRIZE                   | YEAR | WINNER        | WEIGHT | PREVIOUS RACE (RESULT)           | NEXT RACE (RESULT)              |  |  |  |
| First         | \$822,000 plus trophies | 2022 | Paulele       | 58.5kg | G1 VRC Classic (11th)            | G2 Challenge Stakes (8th)       |  |  |  |
| Second        | \$279,000               | 2021 | Graceful Girl | 56.5kg | G3 - Colonel Reeves Stakes (2nd) | G3 Cockram Stakes (11th)        |  |  |  |
| Third         | \$132,000               | 2020 | Elite Street  | 59kg   | Amelia Park Handicap (1st)       | G1 Black Caviar Lightning (8th) |  |  |  |
| Frinklin      |                         | 2019 | Hey Doc       | 58.5kg | G3 Kevin Heffernan Stakes (4th)  | G2 Australia Stakes (2nd)       |  |  |  |
| Fourth        | \$58,500                | 2018 | Voodoo Lad    | 58.5kg | G1 Manikato Stakes (8th)         | G2 Rubiton Stakes (4th)         |  |  |  |
| Fifth         | \$43,500                | 2017 | Viddora       | 56.5kg | G1 Manikato Stakes (4th)         | Magic Millions Snippets (1st)   |  |  |  |
| Sixth to 10th | \$27,000                | 2016 | Takedown      | 58.5kg | G3 Chatham Stakes (5th)          | G1 Hong Kong Sprint (6th)       |  |  |  |