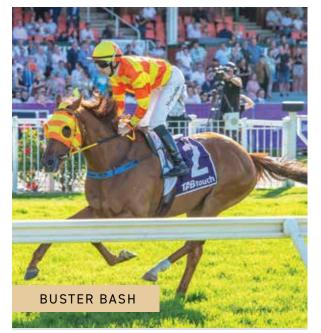

# THE RACES WA TABtouch-Perth Cup \$1,000,000 G2 3UP HCP (2400m) 1 January 2024

The Perth Cup is Western Australia's premier race meetings traditionally held on New Year's Day. The Group 2 race boasts an increased total prize pool of \$1,000,000, making it an attractive target for local and interstate gallopers.

Buster Bash stamped his authority as a tenacious stayer in the 2023 Group 2 Perth Cup, striding to a commanding four-length victory. Handing hoop Shaun McGruddy his first Perth Cup, the David Harrison-trained gelding romped home to salute in one of the most dominant WA staying performances in recent memory.

The bold on-speed effort was simply too strong for the fast-finishing Stafford's Lad, who was set a major task of reeling in Buster Bash.

| P             | PRIZE MONEY             |                    | HISTORY           |        |                                |                                  |  |  |  |
|---------------|-------------------------|--------------------|-------------------|--------|--------------------------------|----------------------------------|--|--|--|
| PLACE         | PRIZE                   | YEAR               | WINNER            | WEIGHT | PREVIOUS RACE (RESULT)         | NEXT RACE (RESULT)               |  |  |  |
| First         | \$548,000 plus trophies | 2023               | Buster Bash       | 56kg   | LR GA Towton Cup (1st)         | Jockey Celebration Sprint (11th) |  |  |  |
| Second        | \$186,000               | 2022               | Midnight Blue     | 53kg   | LR ATA Stakes (3rd)            | Michael Grumley Hcp (4th)        |  |  |  |
| Third         | \$88.000                | 2021               | Neufbosc          | 54kg   | LR ATA Stakes (1st)            | Seppelt Wines Plate (9th)        |  |  |  |
|               |                         | 2020               | Mississippi Delta | 53kg   | G2 Ted Van Heemst Stakes (4th) | G3 Belmont Sprint (7th)          |  |  |  |
| Fourth        | \$39,000                | 2019               | Star Exhibit      | 55kg   | G2 Ted Van Heemst Stakes (5th) | LR Detonator Stakes (1st)        |  |  |  |
| Fifth         | \$29,000                | 2018               | Material Man      | 56.5kg | G2 Ted Van Heemst Stakes (2nd) | G3 Belmont Sprint (1st)          |  |  |  |
| Sixth to 10th | \$18,000                | 2017<br>31/12/2016 | Star Exhibit      | 54kg   | LR ATA Stakes (1st)            | LR Anniversary Vase (1st)        |  |  |  |