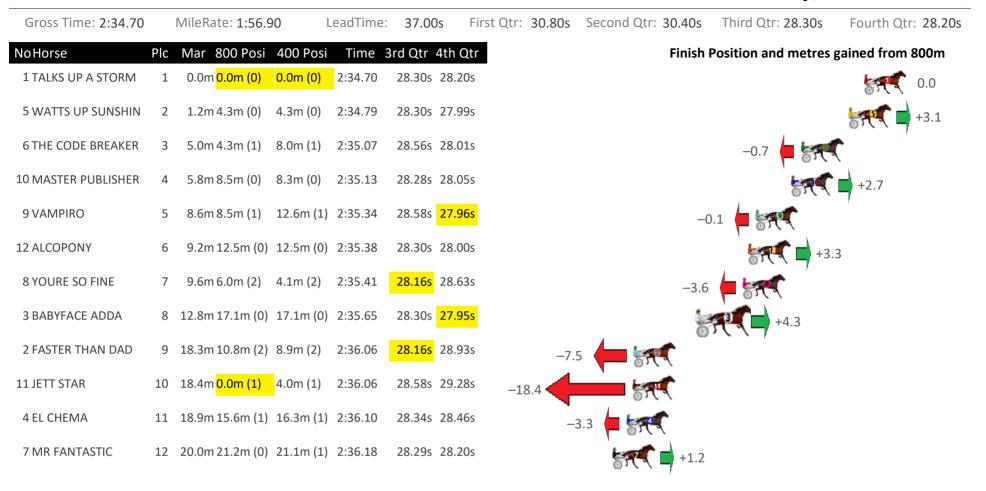

# Gloucester Park Race 8 Distance 2130m

#### Friday, 13 October 2023

| Gross Time: 2:33.30 |     | MileRate: 1:55.80             | Le        | eadTime: | 36.30s                  | Fir                | rst Qtr: | 29.40s       | Second Q  | tr: <b>28.80</b> s | Third Qtr: 29.40s   | Fourth Qti  | : 29.40s |
|---------------------|-----|-------------------------------|-----------|----------|-------------------------|--------------------|----------|--------------|-----------|--------------------|---------------------|-------------|----------|
| NoHorse             | Plc | Mar 800 Posi 4                | 100 Posi  | Time 3   | rd Qtr 4t               | h Qtr              |          |              |           | Finish             | Position and metres | gained from | 800m     |
| 2 WHOS THE DAD      | 1   | 0.0m <mark>0.0m (0)  0</mark> | ).0m (0)  | 2:33.30  | 29.40s 29               | 9.40s              |          |              |           |                    |                     | 100 M       | 0.0      |
| 9 HILLVIEW BONDI    | 2   | 19.5m 1.4m (1) 2              | 2.8m (1)  | 2:34.80  | 29.50s 30               | 0.70s              | -18.1    |              | 57        | 1                  |                     |             |          |
| 8 GEE SMITH         | 3   | 20.0m 25.2m (0) 2             | 1.6m (0)  | 2:34.84  | 29.18s <mark>2</mark> 9 | <mark>9.36s</mark> |          |              | 5.C       | +5                 | .2                  |             |          |
| 11 THE KRAKEN       | 4   | 24.2m10.1m(1) 1               | .0.7m (2) | 2:35.17  | 29.46s 30               | 0.48s              | -14.1    | -            |           | ,                  |                     |             |          |
| 5 ACUTO             | 5   | 24.5m 29.3m (0) 1             | .9.5m (1) | 2:35.19  | <mark>28.72s</mark> 29  | 9.87s              |          | 57           | <b>**</b> | .8                 |                     |             |          |
| 3 AMERICAN BULLITT  | 6   | 26.3m 18.7m (1) 1             | .2.1m (1) | 2:35.33  | 28.94s 30               | 0.55s              | -7.6     | R            | ľ         |                    |                     |             |          |
| 6 THE WATCH MAKER   | 7   | 28.4m 6.2m (1) 7              | 7.2m (1)  | 2:35.49  | 29.48s 31               | 1.07s              | 07       | <            |           | -22.2              |                     |             |          |
| 1 MISTER VERSACE    | 8   | 30.6m 5.0m (0) 4              | l.4m (0)  | 2:35.66  | 29.36s 31               | 1.44s              | 5        | (<           |           | -25.               | 6                   |             |          |
| 7 TROOPINGOFTHECO   | 9   | 36.3m 22.6m (1) 1             | .5.6m (1) | 2:36.10  | 28.92s 31               | 1.06s              | 05       | ल 📢          | -13       | 3.7                |                     |             |          |
| 12 REGAL CHEVAL     | 10  | 47.7m 15.7m (0) 1             | .3.1m (0) | 2:36.98  | 29.24s 32               | 2.12s              | 63       | e <b>r (</b> |           | _                  | 32.0                |             |          |
| 4 TARTAN ROBYN      | 11  | 73.4m 20.7m (0) 1             | .7.5m (0) | 2:38.96  | 29.20s 33               | 3.78s              | 03       | e <b>r (</b> |           | —                  | 52.7                |             |          |
| 10 ROCKABALL        | 12  | 109.5m 9.2m (0) 8             | 8.5m (0)  | 2:41.74  | 29.36s 37               | 7.22s              | 05       | <b>(1</b>    |           | —                  | 100.                |             |          |