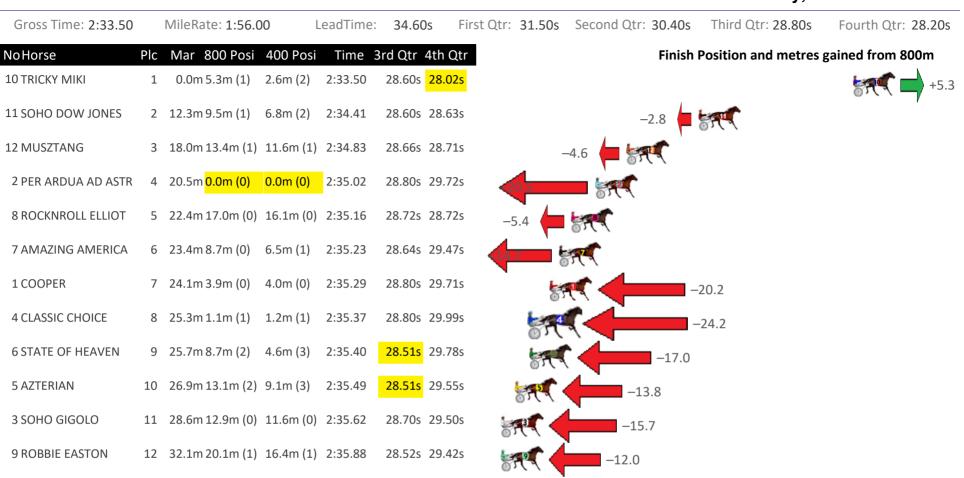

57         | 🔨 📫 +2.4 | 4                    |                    |
| 9 YANKEE LINCOLN      | 10  | 20.6m 18.3m (0) 16.            | .0m (0) 2            | 2:04.54 | <mark>28.82s</mark> 28 | .90s              | -2.3   | - 579      |          |                      |                    |
| 3 ME FLASH            | 11  | 22.4m 8.9m (1) 6.8             | sm (2) 2             | 2:04.68 | 28.84s 29              | .69s              | 13.5   | SP.        |          |                      |                    |
| 2 GORDON              | 12  | 32.2m 11.4m (2) 10.            | .8m (3) 2            | 2:05.41 | 28.95s 30              | .14s 😽            | ** <   |            | -20.8    |                      |                    |



#### Gloucester Park Race 2 Distance 2130m

Friday, 13 October 2023





### Gloucester Park Race 3 Distance 2536m

Friday, 13 October 2023

| Gross Time: 3:05.10 |     | MileRate: 1:57.5           | 50        | LeadTime: | 69.50  | s Firs              | st Qtr: 2 | 9.80s | Second Qtr: 29.50s | Third Qtr: 27.90s   | Fourth