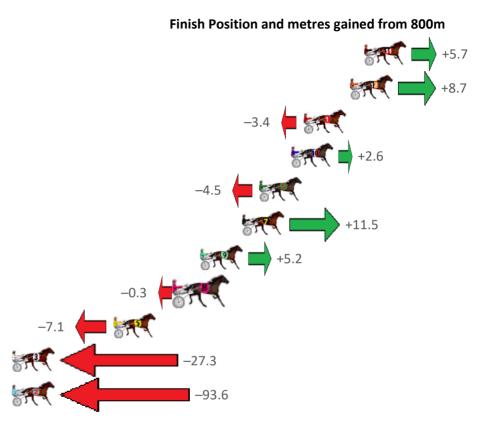

| Nolleys              | Dla | Mar 900 Basi                | 400 Dasi  | Time    | 2nd Ota Ath Ota            |
|----------------------|-----|-----------------------------|-----------|---------|----------------------------|
| No Horse             | Plc | Mar 800 Posi                | 400 Posi  | rime    | 3rd Qtr 4th Qtr            |
| 11 ALLAGLOW          | 1   | 0.0m 5.7m (1)               | 0.0m (0)  | 2:34.90 | 29.18s 29.70s              |
| 12 CASTELLA DELLACQU | 2   | 1.1m 9.8m (1)               | 5.2m (1)  | 2:34.99 | 29.26s 29.40s              |
| 1 SPIRITOFANANGEL    | 3   | 4.8m 1.4m (1)               | 6.5m (0)  | 2:35.27 | 29.98s 29.59s              |
| 10 PUREST COPPER     | 4   | 5.8m 8.4m (0)               | 12.5m (1) | 2:35.35 | 29.90s 29.23s              |
| 6 OUR LILILOU        | 5   | 8.3m 3.8m (0)               | 18.5m (1) | 2:35.55 | 30.68s <mark>28.99s</mark> |
| 7 ZEPHYRA            | 6   | 9.7m 21.2m (2)              | 12.0m (2) | 2:35.65 | 28.92s 29.57s              |
| 9 OUR LADY JEN       | 7   | 13.0m 18.2m (1)             | 17.7m (3) | 2:35.91 | 29.56s 29.41s              |
| 8 GLIDING STAR       | 8   | 14.7m 14.4m (1)             | 16.6m (2) | 2:36.04 | 29.76s 29.62s              |
| 5 DREAM CONTROL      | 9   | 19.9m 12.8m (0)             | 24.4m (1) | 2:36.45 | 30.46s 29.45s              |
| 3 JACKIE DANIELS     | 10  | 44.4m 17.1m (0)             | 30.6m (2) | 2:38.36 | 30.60s 30.90s              |
| 2 EKARA NAVAJO       | 11  | 93.6m <mark>0.0m (0)</mark> | 19.0m (0) | 2:42.19 | 31.00s 35.59s              |