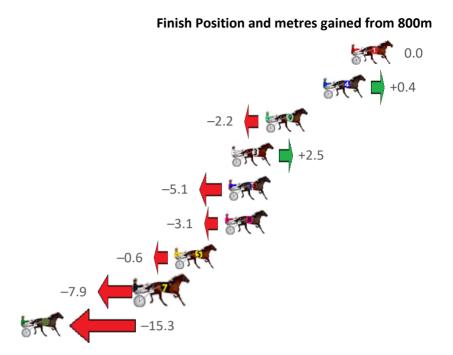

Third Qtr: 27.70s Gross Time: 2:33.00 MileRate: 1:55.60 LeadTime: 37.00s First Qtr: 30.30s Second Qtr: 29.00s Fourth Qtr: 29.00s **No Horse** Plc Mar 800 Posi 400 Posi Time 3rd Qtr 4th Qtr Finish Position and metres gained from 800m 10 TAKING THE MIKI 0.0m 5.2m (0) 0.6m (1) 2:33.00 **27.38s** 28.96s 7 CYCLONE CHARLOTT 27.82s 28.63s 0.4m 4.1m (1) 5.7m (1) 2:33.03 11 MIGHTHAVTIME 1.6m 13.7m (0) 10.3m (1) 2:33.12 27.48s **28.40s** 4 MY PRAYER 8.8m 18.0m (0) 15.3m (0) 2:33.67 27.54s 28.59s 1 STORMYSKYES 9.5m 0.0m (0) 0.0m (0) 2:33.72 27.70s 29.72s 12 BORN TO BOOGIE 6 12.3m 16.6m (1) 21.1m (2) 2:33.94 28.04s 28.45s 9 BEYOND THE SEA 7 12.6m 21.2m (1) 16.5m (2) 2:33.96 27.40s 28.79s 3 SIMPLY SHAZ 8 19.0m 12.2m (1) 19.6m (1) 2:34.45 28.24s 29.06s 13 STENO 9 22.6m 25.6m (1) 20.8m (3) 2:34.72 27.41s 29.25s **5 REBLINE** 10 22.9m 22.4m (0) 19.3m (0) 2:34.74 27.52s 29.38s 2 QUEENINTHECORNE 11 24.2m 9.3m (0) 8.0m (0) 2:34.84 27.62s 30.28s 6 STAR OF DIAMONDS 12 39.4m 7.9m (1) 15.6m (1) 2:36.00

28.26s 30.90s

-31.5

| Cross Times 2.24 00 | MiloDoto, 1.F7 00  | LoadTimor     | 25 000 | First Otra 20 00a | Second Qtr: 29.80s  | Third Otre 20 COs  | Facustle Otes 20 70a |
|---------------------|--------------------|---------------|--------|-------------------|---------------------|--------------------|----------------------|
| Gross Time: 2:34.90 | Willehate, 1:57.00 | Leau I IIIIe. | 33.808 | FIIST QU. 30.005  | 3800110 Qtr. 29.805 | 111110 Qtt. 29.00S | Fourth Qtr. 29.708   |