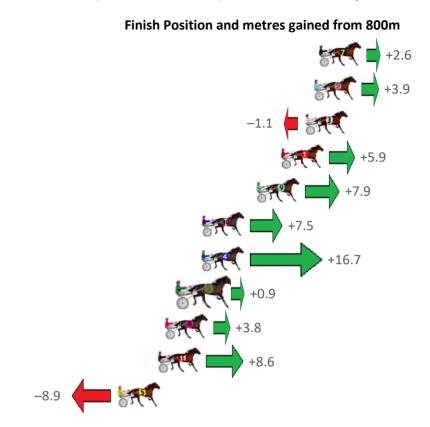

## Finish Position and metres gained from 800m

Gross Time: 2:02.10 MileRate: 1:53.60 LeadTime: 7.90s First Qtr: 27.60s Second Qtr: 29.20s Third Qtr: 28.20s Fourth Qtr: 29.20s

| NoHorse             | Plc | Mar 800 Posi               | 400 Posi  | Time    | 3rd Qtr | 4th Qtr | Finish Position and metres gained from 800m |
|---------------------|-----|----------------------------|-----------|---------|---------|---------|---------------------------------------------|
| 5 VALENTINES BROOK  | 1   | 0.0m 16.0m (1)             | 9.9m (2)  | 2:02.10 | 27.78s  | 28.50s  | +16.0                                       |
| 1 BLITZEMBYE        | 2   | 1.2m <mark>0.0m (0)</mark> | 0.0m (0)  | 2:02.19 | 28.20s  | 29.29s  | -1.2                                        |
| 3 VAMPIRO           | 3   | 2.4m 4.6m (1)              | 4.8m (1)  | 2:02.28 | 28.22s  | 29.04s  | +2.2                                        |
| 10 ALCOPONY         | 4   | 2.6m 4.3m (0)              | 4.2m (0)  | 2:02.30 | 28.20s  | 29.10s  | +1.7                                        |
| 8 MEA CULPA         | 5   | 3.9m 12.3m (1)             | 12.1m (1) | 2:02.40 | 28.20s  | 28.64s  | +8.4                                        |
| 7 PATRONUS STAR     | 6   | (_/                        |           |         |         | 28.40s  | +15.3                                       |
| 11 THE CODE BREAKER | 7   |                            | . ,       | 2:02.51 |         | 29.01s  | +2.9                                        |
| 9 FASTER THAN DAD   | 8   | 5.8m 21.1m (0)             |           |         |         | 28.16s  | +15.3                                       |
| 12 THE MUSTANG      | 9   | 6.4m 8.3m (0)              |           | 2:02.59 |         | 29.11s  | +1.9                                        |
| 4 ARMA EINSTEIN     | 10  | 8.0m 12.6m (0)             | . ,       |         |         | 28.95s  | +4.6                                        |
| 6 SOHO DOW JONES    |     | 10.2m 16.8m (0)            | 16.3m (0) | 2:02.88 | 28.18s  | 28.82s  | +6.6                                        |
| 2 WATTS UP SUNSHIN  | 12  | 16.3m 0.6m (1)             | 0.9m (1)  | 2:03.35 | 28.22s  | 30.39s  | -15.7                                       |