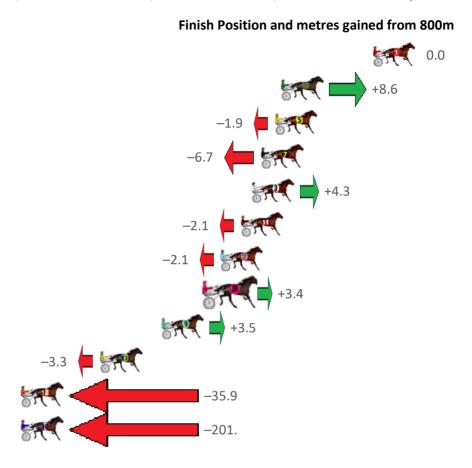

Gross Time: 3:06.10 MileRate: 1:58.10 LeadTime: 69.30s First Qtr: 30.60s Second Qtr: 29.50s Third Qtr: 28.00s Fourth Qtr: 28.70s

| NoHorse            | Plc | Mar 800 Posi                | 400 Posi  | Time    | 3rd Qtr 4th Qtr      | Finish Position and metres gained from 800m |
|--------------------|-----|-----------------------------|-----------|---------|----------------------|---------------------------------------------|
| 1 ROCKNROLL ELLIOT | 1   | 0.0m <mark>0.0m (0)</mark>  | 0.0m (0)  | 3:06.10 | 28.00s 28.70s        | 0.0                                         |
| 11 CODENAME MARCU  | 2   | 9.7m 10.4m (2)              | 6.0m (2)  | 3:06.83 | 27.70s 29.01s        | +0.7                                        |
| 6 ROCKABALL        | 3   | 13.7m 14.7m (2)             | 10.0m (2) | 3:07.13 | <b>27.68s</b> 29.03s | +1.0                                        |
| 3 ALCIPPES DELIGHT | 4   | 14.3m 5.2m (0)              | 5.7m (0)  | 3:07.18 | 28.04s 29.38s        | -9.1 <b>(1)</b>                             |
| 2 MACHLANI         | 5   | 14.9m 10.1m (0)             | 11.1m (0) | 3:07.22 | 28.08s 29.04s        | -4.8 <b>-</b>                               |
| 7 CLASSIC CHOICE   | 6   | 18.7m <mark>0.0m (1)</mark> | 3.2m (1)  | 3:07.51 | 28.22s 29.89s        | -18.7                                       |
| 9 HOPPYS WAY       | 7   | 22.6m 18.7m (2)             | 15.7m (2) | 3:07.80 | 27.80s 29.30s        | -3.9 <b>-</b>                               |
| 10 THE KRAKEN      | 8   | 24.6m 13.8m (0)             | 15.1m (0) | 3:07.95 | 28.10s 29.49s        | INS. STORY                                  |
| 8 MISTER FORTUNIA  | 9   | 24.7m 21.0m (0)             | 19.6m (0) | 3:07.96 | 27.92s 29.18s        | -3.7                                        |
| 4 THE WATCH MAKER  | 10  | 27.0m 25.9m (1)             | 23.1m (2) | 3:08.13 | 27.82s 29.11s        |                                             |
| 5 REGAL CHEVAL     | 11  | 44.8m 7.2m (1)              | 12.2m (1) | 3:09.48 | 28.36s 31.21s        | <b>−37.6</b>                                |
| 12 SOHO GIGOLO     | 12  | 56.4m 18.1m (1)             | 18.5m (1) | 3:10.35 | 28.04s 31.65s        | −38.3                                       |