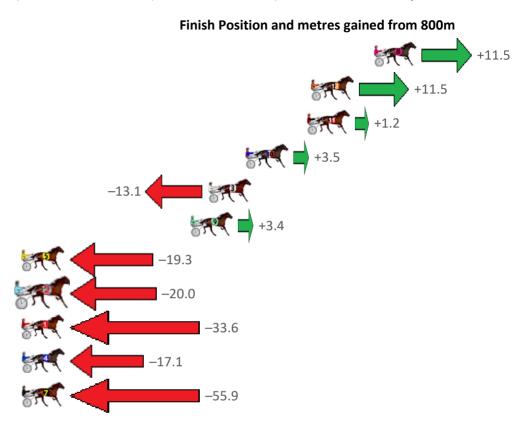

Third Qtr: 27.70s Gross Time: 2:33.00 MileRate: 1:55.60 LeadTime: 37.00s First Qtr: 30.30s Second Qtr: 29.00s Fourth Qtr: 29.00s **No Horse** Plc Mar 800 Posi 400 Posi Time 3rd Qtr 4th Qtr Finish Position and metres gained from 800m 10 TAKING THE MIKI 0.0m 5.2m (0) 0.6m (1) 2:33.00 **27.38s** 28.96s 7 CYCLONE CHARLOTT 27.82s 28.63s 0.4m 4.1m (1) 5.7m (1) 2:33.03 11 MIGHTHAVTIME 1.6m 13.7m (0) 10.3m (1) 2:33.12 27.48s **28.40s** 4 MY PRAYER 8.8m 18.0m (0) 15.3m (0) 2:33.67 27.54s 28.59s 1 STORMYSKYES 9.5m 0.0m (0) 0.0m (0) 2:33.72 27.70s 29.72s 12 BORN TO BOOGIE 6 12.3m 16.6m (1) 21.1m (2) 2:33.94 28.04s 28.45s 9 BEYOND THE SEA 7 12.6m 21.2m (1) 16.5m (2) 2:33.96 27.40s 28.79s 3 SIMPLY SHAZ 8 19.0m 12.2m (1) 19.6m (1) 2:34.45 28.24s 29.06s 13 STENO 9 22.6m 25.6m (1) 20.8m (3) 2:34.72 27.41s 29.25s **5 REBLINE** 10 22.9m 22.4m (0) 19.3m (0) 2:34.74 27.52s 29.38s 2 QUEENINTHECORNE 11 24.2m 9.3m (0) 8.0m (0) 2:34.84 27.62s 30.28s 6 STAR OF DIAMONDS 12 39.4m 7.9m (1) 15.6m (1) 2:36.00

28.26s 30.90s

-31.5

| Cross Times 2.24 00 | MiloDoto, 1.F7 00  | LoadTimor     | 25 000 | First Otra 20 00a | Second Qtr: 29.80s  | Third Otre 20 COs  | Facustle Otes 20 70a |
|---------------------|--------------------|---------------|--------|-------------------|---------------------|--------------------|----------------------|
| Gross Time: 2:34.90 | Willehate, 1:57.00 | Leau I IIIIe. | 33.808 | FIIST QU. 30.005  | 3800110 Qtr. 29.805 | 111110 Qtt. 29.00S | Fourth Qtr. 29.708   |