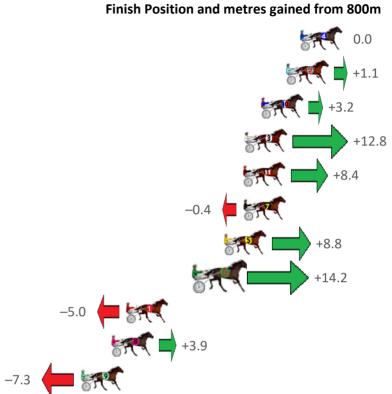

## Finish Position and metres gained from 800m

Gross Time: 2:37.10 MileRate: 1:58.70 LeadTime: 38.10s First Qtr: 31.30s Second Qtr: 30.60s Third Qtr: 29.00s Fourth Qtr: 28.10s

|                     |     |                            |           |         |         |         |             |                              | ,             |     |
|---------------------|-----|----------------------------|-----------|---------|---------|---------|-------------|------------------------------|---------------|-----|
| No Horse            | Plc | Mar 800 Posi               | 400 Posi  | Time    | 3rd Qtr | 4th Qtr |             | Finish Position and metres g | ained from 80 | 00m |
| 8 MY WATCHLIST      | 1   | 0.0m <mark>0.0m (0)</mark> | 0.0m (0)  | 2:37.10 | 29.00s  | 28.10s  |             |                              |               | 0.0 |
| 3 GALAXY WARRIOR    | 2   | 8.3m 4.4m (0)              | 4.2m (0)  | 2:37.71 | 28.98s  | 28.41s  |             | -3.9                         |               |     |
| 2 STRAYLYA          | 3   | 21.0m 8.9m (0)             | 10.2m (0) | 2:38.65 | 29.08s  | 28.93s  | -12.1       | 1                            |               |     |
| 7 GHOSTWRITER       | 4   | 22.4m 17.5m (0)            | 18.9m (1) | 2:38.75 | 29.08s  | 28.41s  | -4.9        |                              |               |     |
| 6 IM DRINKINDOUBLES | 5   | 23.1m 13.0m (0)            | 14.4m (0) | 2:38.81 | 29.08s  | 28.79s  | -10.1       |                              |               |     |
| 4 FARRIERS TROUBLE  | 6   | 35.7m 3.1m (1)             | 8.2m (1)  | 2:39.74 | 29.36s  | 30.15s  | <b>****</b> | -33                          |               |     |
| 1 THINGS CHANGE     | 7   | 48.3m 7.8m (1)             | 14.7m (1) | 2:40.67 | 29.48s  | 30.63s  | \$FF.       | -40.5                        |               |     |