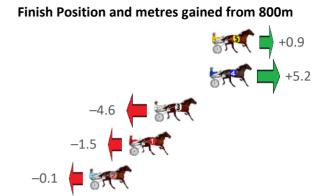

## Finish Position and metres gained from 800m

Gross Time: 2:37.10 MileRate: 1:58.70 LeadTime: 38.10s First Qtr: 31.30s Second Qtr: 30.60s Third Qtr: 29.00s Fourth Qtr: 28.10s

|                     |     |                            |           |         |         |         |             |                              | ,             |     |
|---------------------|-----|----------------------------|-----------|---------|---------|---------|-------------|------------------------------|---------------|-----|
| No Horse            | Plc | Mar 800 Posi               | 400 Posi  | Time    | 3rd Qtr | 4th Qtr |             | Finish Position and metres g | ained from 80 | 00m |
| 8 MY WATCHLIST      | 1   | 0.0m <mark>0.0m (0)</mark> | 0.0m (0)  | 2:37.10 | 29.00s  | 28.10s  |             |                              |               | 0.0 |
| 3 GALAXY WARRIOR    | 2   | 8.3m 4.4m (0)              | 4.2m (0)  | 2:37.71 | 28.98s  | 28.41s  |             | -3.9                         |               |     |
| 2 STRAYLYA          | 3   | 21.0m 8.9m (0)             | 10.2m (0) | 2:38.65 | 29.08s  | 28.93s  | -12.1       | 1                            |               |     |
| 7 GHOSTWRITER       | 4   | 22.4m 17.5m (0)            | 18.9m (1) | 2:38.75 | 29.08s  | 28.41s  | -4.9        |                              |               |     |
| 6 IM DRINKINDOUBLES | 5   | 23.1m 13.0m (0)            | 14.4m (0) | 2:38.81 | 29.08s  | 28.79s  | -10.1       |                              |               |     |
| 4 FARRIERS TROUBLE  | 6   | 35.7m 3.1m (1)             | 8.2m (1)  | 2:39.74 | 29.36s  | 30.15s  | <b>****</b> | -33                          |               |     |
| 1 THINGS CHANGE     | 7   | 48.3m 7.8m (1)             | 14.7m (1) | 2:40.67 | 29.48s  | 30.63s  | \$FF.       | -40.5                        |               |     |