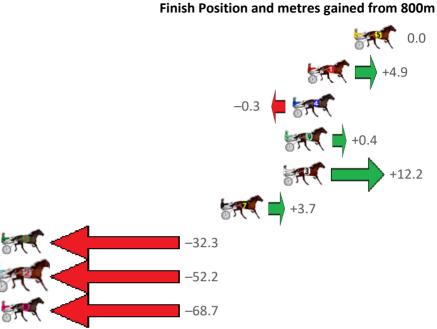

## Finish Position and metres gained from 800m 0.0 +1.2 -14.1 -11.1 -18.3 -12.7

Gross Time: 2:35.30 MileRate: 1:57.30 LeadTime: 37.00s First Qtr: 30.80s Second Qtr: 28.60s Third Qtr: 29.40s Fourth Qtr: 29.50s