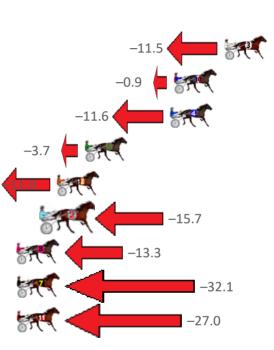

## Finish Position and metres gained from 800m -32.1

Gross Time: 3:09.70 MileRate: 2:00.40 LeadTime: 70.70s First Qtr: 31.10s Second Qtr: 29.00s Third Qtr: 29.50s Fourth Qtr: 29.40s

| NoHorse           | Plc | Mar 800 Posi                | 400 Posi    | Time    | 3rd Qtr 4th Qtr  |
|-------------------|-----|-----------------------------|-------------|---------|------------------|
| Nonoise           |     | Widi 600 F 051              | -100 1 031  | Tillie  | Jia Qii 4tii Qii |
| 9 TORPEDO ROCK    | 1   | 0.0m 16.7m (1)              | 3.6m (2)    | 3:09.70 | 28.56s 29.14s    |
|                   |     |                             |             |         |                  |
| 7 BEALAWYER       | 2   | 10.0m 9.2m (1)              | 10.5m (3)   | 3:10.47 | 29.61s 29.40s    |
|                   |     |                             |             |         |                  |
| 3 GOV STARZZZ     | 3   | 10.1m 4.4m (0)              | 4.4m (0)    | 3:10.48 | 29.50s 29.86s    |
|                   |     |                             |             | _       |                  |
| 5 MADDYS NINO     | 4   | 10.9m <mark>0.0m (0)</mark> | 0.0m (0)    | 3:10.54 | 29.50s 30.24s    |
|                   |     |                             |             | •       |                  |
| 4 JILLIBY JAKE    | 5   | 14.8m 4.7m (1)              | 8.0m (2)    | 3:10.84 | 29.74s 29.96s    |
|                   |     |                             |             |         |                  |
| 1 GOTA GOOD WARH  | 6   | 16.5m 9.2m (0)              | 8.5m (0)    | 3:10.97 | 29.46s 30.05s    |
|                   |     |                             |             |         |                  |
| 10 UNDER THE ALTA | 7   | 20.8m 0.6m (1)              | 4.1m (1)    | 3:11.30 | 29.76s 30.70s    |
|                   | _   |                             |             |         |                  |
| 6 ALFREDI         | 8   | 24.8m 13.0m (1)             | 10.7m (1)   | 3:11.61 | 29.34s 30.53s    |
| 44 75051 0 0740   |     | 25.2 42.2 (2)               | 10 7 (0)    | 0.44.70 | 20.54 20.42      |
| 11 TEPELO STAR    | 9   | 26.2m 13.3m (0)             | 13./m (0)   | 3:11./2 | 29.54s 30.42s    |
| 2 THE DARTY DOV   | 10  | 27.1 m 21.0 m (0)           | 16 2m (1)   | 2.11 70 | 20 10 20 21      |
| 2 THE PARTY BOY   | 10  | 27.1m 21.9m (0)             | 10.2(1)     | 3.11.79 | 29.10s 30.31s    |
| 8 BELONERO        | 11  | 34.9m 17.8m (0)             | 10.1m (0)   | 2.12.20 | 29.62s 30.69s    |
| OBELUNENU         | TT  | 34.5III 17.0III (U)         | 19.1III (U) | 5.12.39 | 23.025 30.095    |