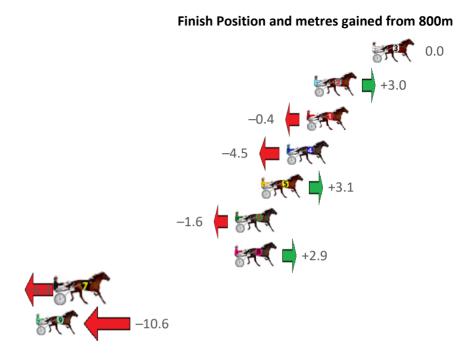

Fourth Qtr: 29.00s Gross Time: 2:37.30 MileRate: 1:58.80 LeadTime: 37.50s First Qtr: 31.60s Second Qtr: 29.60s Third Qtr: 29.60s

| NoHorse            | Plc | Mar 800 Posi               | 400 Posi  | Time    | 3rd Qtr | 4th Qtr | Finish Position and metres gained from 800m |
|--------------------|-----|----------------------------|-----------|---------|---------|---------|---------------------------------------------|
| 5 INDOMITABLE SYMB | 1   | 0.0m <mark>0.0m (0)</mark> | 0.0m (0)  | 2:37.30 | 29.60s  | 29.00s  | 0.0                                         |
| 2 SOUNDS TREACHER  | 2   | 9.8m 4.1m (0)              | 4.4m (0)  | 2:38.05 | 29.62s  | 29.43s  | <b>−5.7</b>                                 |
| 10 WANDERING GIRL  | 3   | 14.4m 6.8m (1)             | 7.5m (1)  | 2:38.40 | 29.64s  | 29.55s  | −7.6 <b>←</b>                               |
| 1 SHES A DACTYL    | 4   | 19.0m 7.9m (0)             | 9.3m (0)  | 2:38.75 | 29.70s  | 29.77s  | -11.1                                       |
| 6 CLASSICAL ELLIE  | 5   | 20.5m 14.7m (1)            | 6.7m (2)  | 2:38.86 | 29.00s  | 30.08s  | <b>−5.8 ←</b>                               |
| 11 ARMA WARRIOR    | 6   | 23.6m 11.7m (0)            | 13.5m (0) | 2:39.10 | 29.72s  | 29.82s  | 11.9 ST                                     |
| 7 HELLO GORGEOUS   | 7   | 24.1m 18.2m (1)            | 10.8m (2) | 2:39.13 | 29.04s  | 30.05s  | <b>−5.9</b>                                 |
| 9 QUATTROSE        | 8   | 24.3m 3.0m (1)             | 3.6m (1)  | 2:39.15 | 29.64s  | 30.59s  | -21.3                                       |
| 3 JACKY DARLING    | 9   | 26.5m 10.6m (1)            | 11.8m (1) | 2:39.32 | 29.68s  | 30.15s  | -15.9                                       |
| 12 VALHALLA ANGEL  | 10  | 33.5m 15.5m (0)            | 17.1m (1) | 2:39.85 | 29.70s  | 30.31s  | -18.0                                       |
| 8 JUST ALL STYLE   | 11  | 34.0m 22.6m (1)            | 21.2m (0) | 2:39.89 | 29.48s  | 30.05s  | -11.4                                       |
| 4 PENTHOUSE        | 12  | 35.8m 19.9m (0)            | 16.3m (2) | 2:40.02 | 29.32s  | 30.54s  | -15.9                                       |