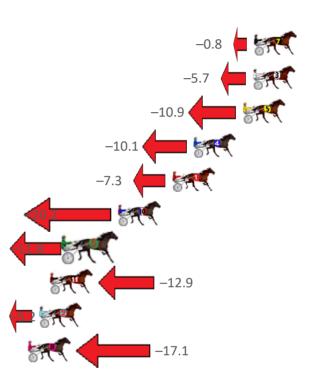

## Finish Position and metres gained from 800m

Gross Time: 2:37.10 MileRate: 1:58.70 LeadTime: 38.10s First Qtr: 31.30s Second Qtr: 30.60s Third Qtr: 29.00s Fourth Qtr: 28.10s

|                     |     |                            |           |         |         |         |             |                              | ,             |     |
|---------------------|-----|----------------------------|-----------|---------|---------|---------|-------------|------------------------------|---------------|-----|
| No Horse            | Plc | Mar 800 Posi               | 400 Posi  | Time    | 3rd Qtr | 4th Qtr |             | Finish Position and metres g | ained from 80 | 00m |
| 8 MY WATCHLIST      | 1   | 0.0m <mark>0.0m (0)</mark> | 0.0m (0)  | 2:37.10 | 29.00s  | 28.10s  |             |                              |               | 0.0 |
| 3 GALAXY WARRIOR    | 2   | 8.3m 4.4m (0)              | 4.2m (0)  | 2:37.71 | 28.98s  | 28.41s  |             | -3.9                         |               |     |
| 2 STRAYLYA          | 3   | 21.0m 8.9m (0)             | 10.2m (0) | 2:38.65 | 29.08s  | 28.93s  | -12.1       | 1                            |               |     |
| 7 GHOSTWRITER       | 4   | 22.4m 17.5m (0)            | 18.9m (1) | 2:38.75 | 29.08s  | 28.41s  | -4.9        |                              |               |     |
| 6 IM DRINKINDOUBLES | 5   | 23.1m 13.0m (0)            | 14.4m (0) | 2:38.81 | 29.08s  | 28.79s  | -10.1       |                              |               |     |
| 4 FARRIERS TROUBLE  | 6   | 35.7m 3.1m (1)             | 8.2m (1)  | 2:39.74 | 29.36s  | 30.15s  | <b>****</b> | -33                          |               |     |
| 1 THINGS CHANGE     | 7   | 48.3m 7.8m (1)             | 14.7m (1) | 2:40.67 | 29.48s  | 30.63s  | \$FF.       | -40.5                        |               |     |