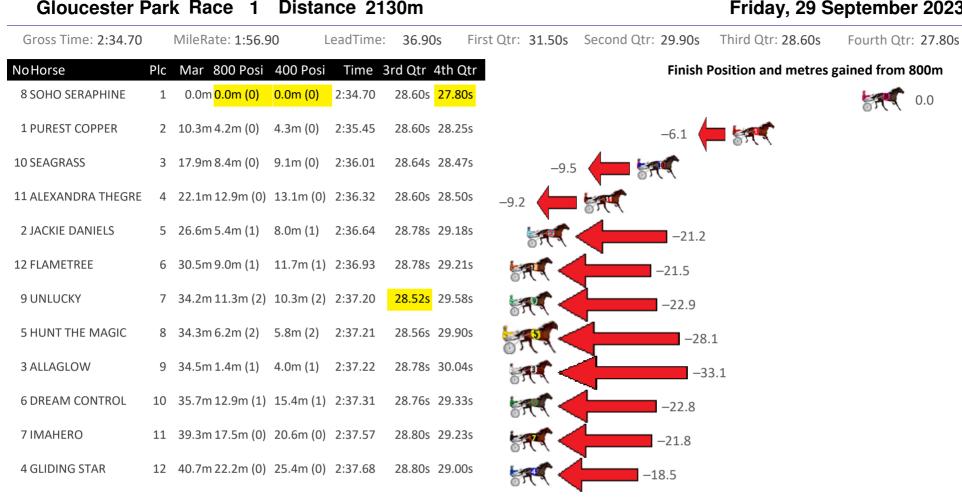

#### Gloucester Park Race 1 Distance 2130m

Friday, 29 September 2023





# Gloucester Park Race 2 Distance 2130m

# Friday, 29 September 2023

| Gross Time: 2:34.00 |     | MileRate: 1:56.30               | L         | eadTime: | 36.80               | s Firs              | st Qtr: 30 | 0.40s | Second Qtr | : 29.50 | S Third Qtr: 28.90s                            | Fourth Qtr: 28.40s |  |
|---------------------|-----|---------------------------------|-----------|----------|---------------------|---------------------|------------|-------|------------|---------|------------------------------------------------|--------------------|--|
| NoHorse             | Plo | : Mar 800 Posi 4                | 100 Posi  | Time 3   | rd Qtr 4            | 4th Qtr             |            |       |            | Fini    | sh Position and metres g                       | ained