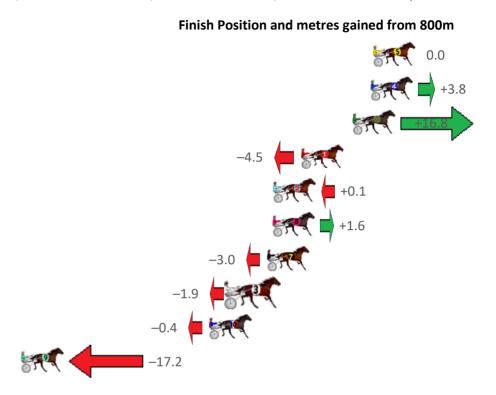

Gross Time: 2:42.60 MileRate: 1:59.50 LeadTime: 42.30s First Qtr: 30.30s Second Qtr: 29.80s Third Qtr: 29.50s Fourth Qtr: 30.70s

| NoHorse            | Plc | Mar 800 Posi               | 400 Posi  | Time    | 3rd Qtr 4       | th Qtr               | Finish Position and metres gained from 800m |
|--------------------|-----|----------------------------|-----------|---------|-----------------|----------------------|---------------------------------------------|
| 5 LORD PUBLISHER   | 1   | 0.0m <mark>0.0m (0)</mark> | 0.0m (0)  | 2:42.60 | 29.50s 3        | 30.70s               | 0.0                                         |
| 7 PACIFIC EAGLE    | 2   | 7.1m 9.0m (0)              | 11.0m (0) | 2:43.17 | 29.66s 3        | 30.40s               | +1.9                                        |
| 3 BREACAT          | 3   | 8.7m 5.0m (0)              | 7.0m (0)  | 2:43.30 | 29.65s 3        | 80.83s               | −3.7 <b>–</b>                               |
| 8 RISING SPIRIT    | 4   | 10.8m 13.2m (0)            | 15.2m (0) | 2:43.47 | 29.66s 3        | 8 <mark>0.36s</mark> | +2.4                                        |
| 10 HOT CINDER      | 5   | 19.6m 20.8m (1)            | 20.8m (1) | 2:44.17 | 29.50s 3        | 80.61s               | +1.2                                        |
| 6 ALTA MONTEL      | 6   | 22.9m 24.8m (1)            | 26.4m (0) | 2:44.44 | 29.62s 3        | 30.43s               | +1.9                                        |
| 9 VELVET SHADOW    | 7   | 24.9m 20.6m (0)            | 22.0m (0) | 2:44.60 | 29.60s 3        | 30.92s               | -4.3 <b>-</b>                               |
| 1 READY TO ATTACK  | 8   | 26.9m 4.0m (1)             | 8.4m (1)  | 2:44.76 | 29.80s 3        | 32.11s               | -22.9                                       |
| 2 MUMMAS LITTLE ST | 9   | 30.3m 11.2m (1)            | 13.6m (1) | 2:45.03 | 29.65s 3        | 31.97s               | -19.1                                       |
| 4 JUST ALL STYLE   | 10  | 80.9m 15.8m (1)            | 16.2m (2) | 2:49.10 | <b>29.43s</b> 3 | 35.64s               | -65.1                                       |