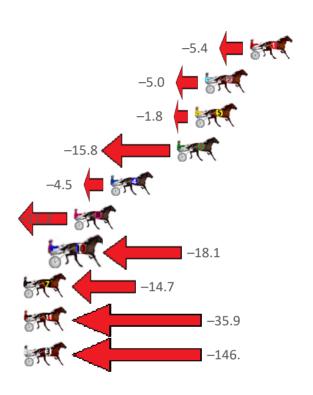

Gross Time: 2:42.50 MileRate: 2:00.50 LeadTime: 43.50s First Qtr: 30.40s Second Qtr: 29.80s Third Qtr: 29.50s Fourth Qtr: 29.30s

| NoHorse          | Plc | Mar 800 Posi                | 400 Posi  | Time    | 3rd Qtr | 4th Qtr |
|------------------|-----|-----------------------------|-----------|---------|---------|---------|
| 9 BRICKIES DREAM | 1   | 0.0m 3.0m (1)               | 1.2m (1)  | 2:42.50 | 29.37s  | 29.21s  |
| 1 LILLY LAGUNA   | 2   | 10.0m 4.6m (0)              | 4.2m (0)  | 2:43.27 | 29.47s  | 29.72s  |
| 2 SIR BELVEDERE  | 3   | 13.6m 8.6m (0)              | 8.2m (0)  | 2:43.55 | 29.47s  | 29.69s  |
| 5 CHRYSOPRASE    | 4   | 14.4m 12.6m (0)             | 12.4m (0) | 2:43.61 | 29.49s  | 29.45s  |
| 6 BONSTAR        | 5   | 15.8m <mark>0.0m (0)</mark> | 0.0m (0)  | 2:43.71 | 29.50s  | 30.45s  |
| 4 GLADYS GUGMAN  | 6   | 21.1m 16.6m (0)             | 16.6m (0) | 2:44.12 | 29.50s  | 29.63s  |
| 8 ISAIDBOO       | 7   | 24.0m 12.8m (1)             | 9.8m (1)  | 2:44.34 | 29.28s  | 30.33s  |
| 10 HESACHARMER   | 8   | 25.5m 7.4m (1)              | 5.8m (1)  | 2:44.46 | 29.39s  | 30.73s  |
| 7 HI TOMMY       | 9   | 35.5m 20.8m (0)             | 20.6m (1) | 2:45.23 | 29.49s  | 30.39s  |
| 11 HOTFOOT IT    | 10  | 55.9m 20.0m (1)             | 14.2m (1) | 2:46.80 | 29.09s  | 32.34s  |
| 3 ASHIMA         | 11  | 246.5m 100.0m (0            | 150.0m (0 | 3:01.44 | 33.18s  | 36.33s  |