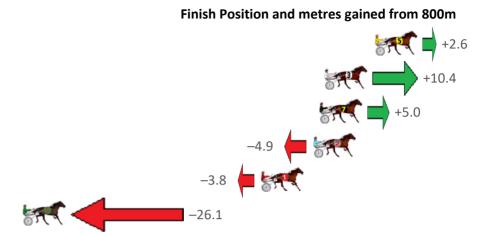

## Finish Position and metres gained from 800m

Gross Time: 2:42.80 MileRate: 1:59.60 LeadTime: 43.80s First Qtr: 30.70s Second Qtr: 30.70s Third Qtr: 28.60s Fourth Qtr: 29.00s

| NoHorse           | Plc | Mar 800 Posi                | 400 Posi  | Time    | 3rd Qtr | 4th Qtr | Finish Position and metres | gained from 800m |
|-------------------|-----|-----------------------------|-----------|---------|---------|---------|----------------------------|------------------|
| 3 INSTA GATOR     | 1   | 0.0m 1.4m (1)               | 1.2m (1)  | 2:42.80 | 28.59s  | 28.91s  |                            | +1.4             |
| 6 STAR LAVRA      | 2   | 0.8m 3.2m (2)               | 2.6m (2)  | 2:42.86 | 28.56s  | 28.87s  |                            | +2.4             |
| 7 BRONZED         | 3   | 2.5m 4.0m (0)               | 4.0m (0)  | 2:42.99 | 28.60s  | 28.89s  | •                          | +1.5             |
| 1 STAPLETON       | 4   | 19.0m <mark>0.0m (0)</mark> | 0.0m (0)  | 2:44.25 | 28.59s  | 30.37s  | -19.0                      | ,                |
| 5 IMAHERO         | 5   | 21.5m 18.8m (0)             | 23.6m (0) | 2:44.44 | 28.94s  | 28.85s  | <b>−2.7</b>                |                  |
| 2 FEELING EMPATHY | 6   | 22.1m 8.4m (0)              | 12.2m (0) | 2:44.48 | 28.87s  | 29.71s  | -13.7 SFE                  |                  |
| 8 SLAMMA ALABAMA  | 7   | 33.1m 5.6m (1)              | 9.0m (1)  | 2:45.32 | 28.83s  | 30.74s  | -27.5                      |                  |
| 4 JUSTMOREBLING   | 8   | 36.2m 13.4m (0)             | 18.0m (1) | 2:45.55 | 28.92s  | 30.31s  | -22.8                      |                  |
|                   |     |                             |           |         |         |         |                            |                  |