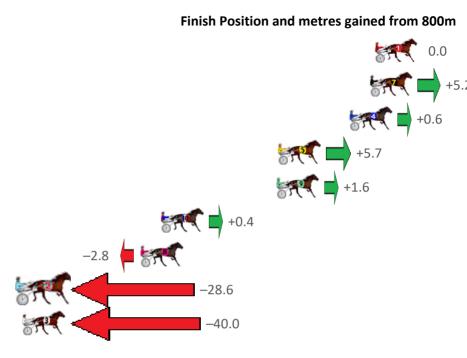

Gross Time: 2:13.00 MileRate: 2:00.20 LeadTime: 13.70s First Qtr: 31.40s Second Qtr: 30.80s Third Qtr: 29.00s Fourth Qtr: 28.10s

| NoHorse            | Plc | Mar 800 Posi               | 400 Posi  | Time    | 3rd Qtr | 4th Qtr | Finish Position and metres gained from 800m |
|--------------------|-----|----------------------------|-----------|---------|---------|---------|---------------------------------------------|
| 1 FRANCO MECCA     | 1   | 0.0m <mark>0.0m (0)</mark> | 0.0m (0)  | 2:13.00 | 29.00s  | 28.10s  | 0.0                                         |
| 8 VALHALLA MISS    | 2   | 10.6m 8.4m (0)             | 8.4m (0)  | 2:13.78 | 29.00s  | 28.25s  | -2.2                                        |
| 7 TOMMY KRUZE      | 3   | 10.6m 4.4m (0)             | 4.4m (0)  | 2:13.78 | 29.01s  | 28.53s  | <b>−6.2</b>                                 |
| 9 KRAKKA LIGHTNING | 4   | 14.4m 12.6m (0)            | 13.4m (0) | 2:14.06 | 29.06s  | 28.17s  | -1.8                                        |
| 2 JOLTED CHARM     | 5   | 17.8m 6.8m (1)             | 8.8m (1)  | 2:14.31 | 29.15s  | 28.73s  | -11.0                                       |
| 6 ANOTHER MOUSE    | 6   | 18.1m 2.6m (1)             | 3.6m (1)  | 2:14.34 | 29.09s  | 29.11s  | -15.5                                       |
| 10 THE DARK NIGHT  | 7   | 19.5m 15.2m (1)            | 4.4m (2)  | 2:14.44 | 28.25s  | 29.15s  | -4.3 <b>-</b>                               |
| 3 SISTER ACT       | 8   | 19.6m 11.0m (1)            | 13.0m (1) | 2:14.45 | 29.15s  | 28.56s  | -8.6                                        |
| 5 ADDA PARIS       | 9   | 22.5m 21.2m (0)            | 19.4m (0) | 2:14.66 | 28.88s  | 28.32s  | -1.3 <b>-</b>                               |
| 4 BATAVIA STORM    | 10  | 23.7m 17.2m (0)            | 19.4m (1) | 2:14.75 | 29.16s  | 28.40s  | -6.5                                        |