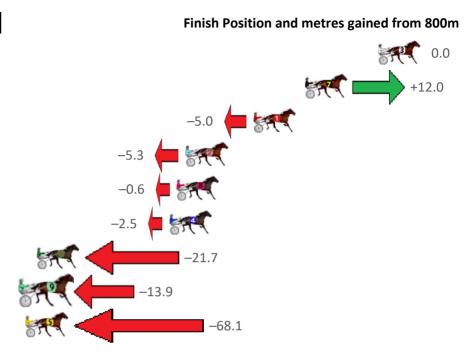

## Finish Position and metres gained from 800m

10 53.9m 13.1m (0) 21.1m (0) 2:39.93

9 OCTAVIA

Gross Time: 2:35.80 MileRate: 1:59.40 LeadTime: 35.00s First Qtr: 32.50s Second Qtr: 30.20s Third Qtr: 28.90s Fourth Qtr: 29.20s Time 3rd Qtr 4th Qtr **No Horse** Plc Mar 800 Posi 400 Posi Finish Position and metres gained from 800m 4 GULLY GUM 0.0m <mark>0.0m (0)</mark> 0.0m (0) 2:35.80 28.90s 29.20s 3 ADORE ME SOME M 28.88s **28.99s** 1.2m 4.5m (0) 4.2m (0) 2 TIMES TICKIN 9.3m 8.6m (0) 8.3m (0) 2:36.51 28.88s 29.31s 28.30s 29.13s 8 IMPERIUM 4 11.9m 22.0m (1) 13.6m (1) 2:36.71 10 HILARIOUS REIGN 5 13.4m 13.1m (1) 9.4m (1) 28.64s 29.55s 2:36.83 **5 DUNAMIS** 6 19.8m 8.1m (1) 5.0m (2) 2:37.32 28.68s 30.36s **6 TRUNKEY CARRAWA** 7 24.8m 2.5m (1) 4.2m (1) 2:37.70 29.02s 30.80s -22.31 TORREVEAN PINKY 8 26.4m 18.1m (0) 21.6m (1) 2:37.82 29.16s 29.66s 7 HEART OF SAHARA 9 42.1m 18.1m (1) 13.9m (2) 2:39.02 28.60s 31.42s

29.48s 31.81s

-40.8