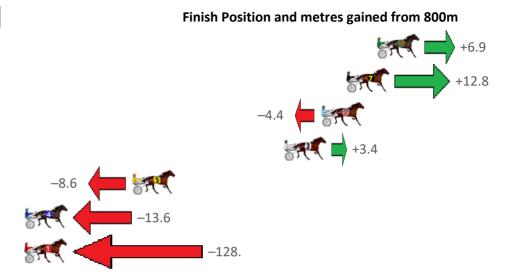

## Finish Position and metres gained from 800m

10 53.9m 13.1m (0) 21.1m (0) 2:39.93

9 OCTAVIA

Gross Time: 2:35.80 MileRate: 1:59.40 LeadTime: 35.00s First Qtr: 32.50s Second Qtr: 30.20s Third Qtr: 28.90s Fourth Qtr: 29.20s Time 3rd Qtr 4th Qtr **No Horse** Plc Mar 800 Posi 400 Posi Finish Position and metres gained from 800m 4 GULLY GUM 0.0m <mark>0.0m (0)</mark> 0.0m (0) 2:35.80 28.90s 29.20s 3 ADORE ME SOME M 28.88s **28.99s** 1.2m 4.5m (0) 4.2m (0) 2 TIMES TICKIN 9.3m 8.6m (0) 8.3m (0) 2:36.51 28.88s 29.31s 28.30s 29.13s 8 IMPERIUM 4 11.9m 22.0m (1) 13.6m (1) 2:36.71 10 HILARIOUS REIGN 5 13.4m 13.1m (1) 9.4m (1) 28.64s 29.55s 2:36.83 **5 DUNAMIS** 6 19.8m 8.1m (1) 5.0m (2) 2:37.32 28.68s 30.36s **6 TRUNKEY CARRAWA** 7 24.8m 2.5m (1) 4.2m (1) 2:37.70 29.02s 30.80s -22.31 TORREVEAN PINKY 8 26.4m 18.1m (0) 21.6m (1) 2:37.82 29.16s 29.66s 7 HEART OF SAHARA 9 42.1m 18.1m (1) 13.9m (2) 2:39.02 28.60s 31.42s

29.48s 31.81s

-40.8