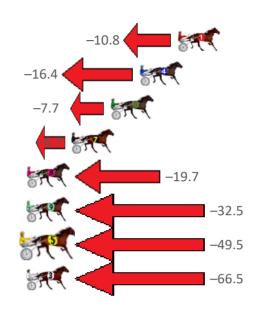

## Wednesday, 15 November 2023

MileRate: 2:05.80 Gross Time: 3:17.20 LeadTime: 76.90s First Qtr: 33.10s Second Qtr: 29.30s Third Qtr: 28.30s Fourth Qtr: 29.60s Time 3rd Qtr 4th Qtr **No Horse** Plc Mar 800 Posi 400 Posi Finish Position and metres gained from 800m 7 NAVY STREET 0.0m 14.8m (1) 4.7m (1) 3:17.20 27.60s **29.26s 5 CALIENTE** 0.8m <mark>0.0m (0)</mark> 0.0m(0)3:17.26 28.30s 29.66s 10 GOLD HORSESHOE 3 13.5m 2.0m (1) 0.6m (1) 3:18.25 28.20s 30.61s 4 GLIDING STAR 4 21.6m 8.5m (1) 3:18.88 28.08s 30.90s 5.3m (0) **6 DISCO DYNAMO** 5 26.8m 22.8m (0) 20.9m (3) 3:19.28 28.20s 30.18s 3 I SEE FIRE 6 30.8m 14.2m (2) 21.7m (2) 3:19.59 28.86s 30.43s -16.62 YANKEEDELIGHT 7 39.8m 17.4m (0) 21.4m (1) 3:20.29 28.62s 31.15s -22.41 DELIGHTABLE 8 42.9m 5.4m (0) 21.4m (0) 3:20.53 29.46s 31.39s -37.511 HOTFOOT IT 9 88.5m 22.2m (1) 58.1m (3) 3:24.07 30.92s 32.29s -66.38 SAGATIOUS 10 92.8m 52.5m (0) 36.7m (0) 3:24.40 **27.25s** 34.16s

-40.3