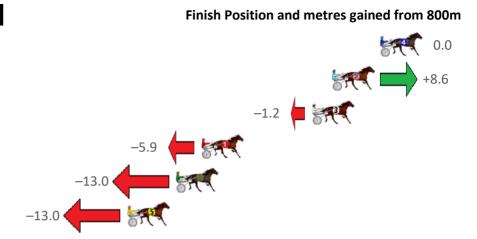

Gross Time: 2:38.70 MileRate: 2:01.60 LeadTime: 36.20s First Qtr: 32.50s Second Qtr: 30.50s Third Qtr: 30.80s Fourth Qtr: 28.70s

| No Horse           | Plc | Mar 800 Posi               | 400 Posi  | Time    | 3rd Qtr 4th Qtr      |
|--------------------|-----|----------------------------|-----------|---------|----------------------|
| 4 GET YA BETS ON   | 1   | 0.0m <mark>0.0m (0)</mark> | 0.0m (0)  | 2:38.70 | 30.80s 28.70s        |
| 2 YOUR GRACE       | 2   | 3.8m 12.4m (0)             | 12.4m (0) | 2:38.99 | 30.78s 28.07s        |
| 3 INTERNAL AFFAIRS | 3   | 5.4m 4.2m (0)              | 4.3m (0)  | 2:39.11 | 30.80s 28.79s        |
| 1 VEEFORVICTORY    | 4   | 14.2m 8.3m (0)             | 8.7m (0)  | 2:39.77 | 30.81s 29.13s        |
| 6 HUGHEY           | 5   | 16.2m 3.2m (1)             | 2.4m (1)  | 2:39.92 | <b>30.74s</b> 29.74s |
| 5 SWEET AS CAN BE  | 6   | 20.1m 7.1m (1)             | 6.8m (1)  | 2:40.21 | 30.76s 29.71s        |