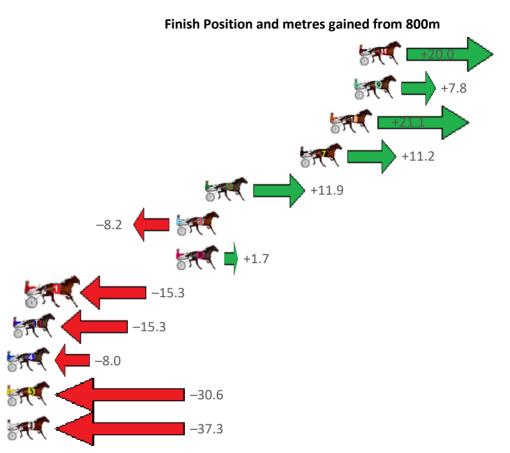

## Wednesday, 15 November 2023

MileRate: 2:05.80 Gross Time: 3:17.20 LeadTime: 76.90s First Qtr: 33.10s Second Qtr: 29.30s Third Qtr: 28.30s Fourth Qtr: 29.60s Time 3rd Qtr 4th Qtr **No Horse** Plc Mar 800 Posi 400 Posi Finish Position and metres gained from 800m 7 NAVY STREET 0.0m 14.8m (1) 4.7m (1) 3:17.20 27.60s **29.26s 5 CALIENTE** 0.8m <mark>0.0m (0)</mark> 0.0m(0)3:17.26 28.30s 29.66s 10 GOLD HORSESHOE 3 13.5m 2.0m (1) 0.6m (1) 3:18.25 28.20s 30.61s 4 GLIDING STAR 4 21.6m 8.5m (1) 3:18.88 28.08s 30.90s 5.3m (0) **6 DISCO DYNAMO** 5 26.8m 22.8m (0) 20.9m (3) 3:19.28 28.20s 30.18s 3 I SEE FIRE 6 30.8m 14.2m (2) 21.7m (2) 3:19.59 28.86s 30.43s -16.62 YANKEEDELIGHT 7 39.8m 17.4m (0) 21.4m (1) 3:20.29 28.62s 31.15s -22.41 DELIGHTABLE 8 42.9m 5.4m (0) 21.4m (0) 3:20.53 29.46s 31.39s -37.511 HOTFOOT IT 9 88.5m 22.2m (1) 58.1m (3) 3:24.07 30.92s 32.29s -66.38 SAGATIOUS 10 92.8m 52.5m (0) 36.7m (0) 3:24.40 **27.25s** 34.16s

-40.3