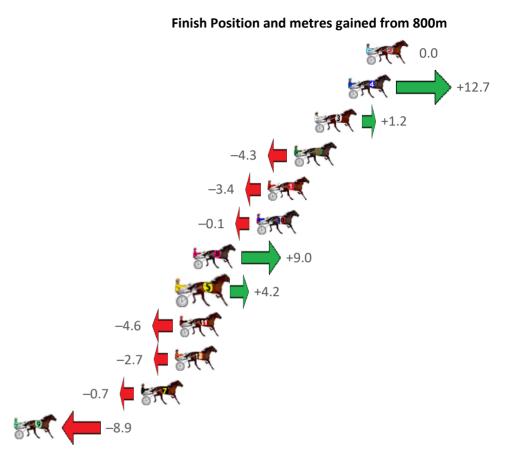

Gross Time: 2:37.00 MileRate: 1:58.60 LeadTime: 34.50s First Qtr: 31.40s Second Qtr: 30.60s Third Qtr: 30.50s Fourth Qtr: 30.00s

| NoHorse            | Plc | Mar 800 Posi                | 400 Posi  | Time    | 3rd Qtr | 4th Qtr | Finish Position and metres gained from 800m                                                                                                                                                                                                                                                                                                                                                                                                                                                                                                                                                                                                                                                                                                                                                                                                                                                                                                                                                                                                                                                                                                                                                                                                                                                                                                                                                                                                                                                                                                                                                                                                                                                                                                                                                                                                                                                                                                                                                                                                                                                                                    |
|--------------------|-----|-----------------------------|-----------|---------|---------|---------|--------------------------------------------------------------------------------------------------------------------------------------------------------------------------------------------------------------------------------------------------------------------------------------------------------------------------------------------------------------------------------------------------------------------------------------------------------------------------------------------------------------------------------------------------------------------------------------------------------------------------------------------------------------------------------------------------------------------------------------------------------------------------------------------------------------------------------------------------------------------------------------------------------------------------------------------------------------------------------------------------------------------------------------------------------------------------------------------------------------------------------------------------------------------------------------------------------------------------------------------------------------------------------------------------------------------------------------------------------------------------------------------------------------------------------------------------------------------------------------------------------------------------------------------------------------------------------------------------------------------------------------------------------------------------------------------------------------------------------------------------------------------------------------------------------------------------------------------------------------------------------------------------------------------------------------------------------------------------------------------------------------------------------------------------------------------------------------------------------------------------------|
| 8 BARBADOS         | 1   | 0.0m 2.6m (1)               | 2.4m (1)  | 2:37.00 | 30.48s  | 29.82s  | +2.6                                                                                                                                                                                                                                                                                                                                                                                                                                                                                                                                                                                                                                                                                                                                                                                                                                                                                                                                                                                                                                                                                                                                                                                                                                                                                                                                                                                                                                                                                                                                                                                                                                                                                                                                                                                                                                                                                                                                                                                                                                                                                                                           |
| 1 RODGER JAMES     | 2   | 1.8m 14.0m (0)              | 6.1m (0)  | 2:37.14 | 29.90s  | 29.68s  | +12.2                                                                                                                                                                                                                                                                                                                                                                                                                                                                                                                                                                                                                                                                                                                                                                                                                                                                                                                                                                                                                                                                                                                                                                                                                                                                                                                                                                                                                                                                                                                                                                                                                                                                                                                                                                                                                                                                                                                                                                                                                                                                                                                          |
| 7 ZACCY MAC        | 3   | 3.4m 15.0m (1)              | 14.2m (2) | 2:37.27 | 30.42s  | 29.20s  | +11.6                                                                                                                                                                                                                                                                                                                                                                                                                                                                                                                                                                                                                                                                                                                                                                                                                                                                                                                                                                                                                                                                                                                                                                                                                                                                                                                                                                                                                                                                                                                                                                                                                                                                                                                                                                                                                                                                                                                                                                                                                                                                                                                          |
| 6 MAJOR OVERS      | 4   | 4.6m 5.8m (0)               | 6.7m (1)  | 2:37.36 | 30.56s  | 29.86s  | +1.2                                                                                                                                                                                                                                                                                                                                                                                                                                                                                                                                                                                                                                                                                                                                                                                                                                                                                                                                                                                                                                                                                                                                                                                                                                                                                                                                                                                                                                                                                                                                                                                                                                                                                                                                                                                                                                                                                                                                                                                                                                                                                                                           |
| 2 YA BETTOR FOLLOW | 5   | 5.3m 10.0m (0)              | 9.9m (2)  | 2:37.42 | 30.48s  | 29.67s  | +4.7                                                                                                                                                                                                                                                                                                                                                                                                                                                                                                                                                                                                                                                                                                                                                                                                                                                                                                                                                                                                                                                                                                                                                                                                                                                                                                                                                                                                                                                                                                                                                                                                                                                                                                                                                                                                                                                                                                                                                                                                                                                                                                                           |
| 4 THE DARK NIGHT   | 6   | 6.4m 10.8m (1)              | 10.4m (0) | 2:37.50 | 30.46s  | 29.72s  | +4.4                                                                                                                                                                                                                                                                                                                                                                                                                                                                                                                                                                                                                                                                                                                                                                                                                                                                                                                                                                                                                                                                                                                                                                                                                                                                                                                                                                                                                                                                                                                                                                                                                                                                                                                                                                                                                                                                                                                                                                                                                                                                                                                           |
| 3 FRANKIE J HOLDEN | 7   | 10.0m <mark>0.0m (0)</mark> | 0.0m (0)  | 2:37.79 | 30.50s  | 30.79s  | -10.0                                                                                                                                                                                                                                                                                                                                                                                                                                                                                                                                                                                                                                                                                                                                                                                                                                                                                                                                                                                                                                                                                                                                                                                                                                                                                                                                                                                                                                                                                                                                                                                                                                                                                                                                                                                                                                                                                                                                                                                                                                                                                                                          |
| 5 ALLABOUTLEGS     | 8   | 22.7m 6.6m (1)              | 5.4m (2)  | 2:38.78 | 30.40s  | 31.38s  | TO THE STATE OF TH |