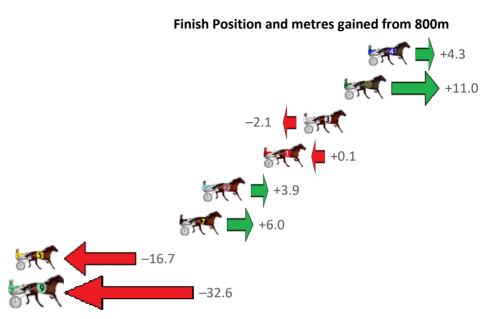

Gross Time: 2:38.10 MileRate: 1:59.50 LeadTime: 38.00s First Qtr: 32.30s Second Qtr: 29.80s Third Qtr: 28.80s Fourth Qtr: 29.20s

| No Horse           | Plc | Mar 800 Posi     | 400 Posi  | Time    | 3rd Qtr | 4th Otr | Finish Position and metres gained from 800m |
|--------------------|-----|------------------|-----------|---------|---------|---------|---------------------------------------------|
| 5 QUATTROSE        | 1   |                  |           | 2:38.10 | 28.80s  |         | 0.0                                         |
| 10 WANDERING GIRL  | 2   | 6.5m 3.1m (1)    | 2.8m (1)  | 2:38.60 | 28.78s  | 29.50s  | -3.4                                        |
| 7 JACKIE DANIELS   | 3   | 8.3m 15.9m (2)   | 7.6m (2)  | 2:38.74 | 28.20s  | 29.29s  | +7.6                                        |
| 6 SEAGRASS         | 4   | 15.4m 14.3m (0)  | 17.0m (1) | 2:39.28 | 29.00s  | 29.16s  | -1.1 <b>-</b>                               |
| 12 HELLO GORGEOUS  | 5   | 17.8m 15.7m (1)  | 16.4m (2) | 2:39.46 | 28.86s  | 29.38s  | -2.1                                        |
| 11 MONTEGO         | 6   | 20.6m 7.3m (1)   | 8.1m (1)  | 2:39.68 | 28.86s  | 30.20s  | -13.3                                       |
| 4 ARMA WARRIOR     | 7   | 21.6m 4.5m (0)   | 5.6m (0)  | 2:39.75 | 28.88s  | 30.45s  |                                             |
| 9 THORIUM ENERGY   | 8   | 23.7m 21.8m (1)  | 12.5m (2) | 2:39.92 | 28.14s  | 30.11s  | -1.9                                        |
| 3 PENTHOUSE        | 9   | 27.2m 11.7m (1)  | 13.1m (1) | 2:40.18 | 28.90s  | 30.34s  | -15.5                                       |
| 1 SHES A DACTYL    | 10  | 29.7m 9.8m (0)   | 12.2m (0) | 2:40.37 | 28.98s  | 30.59s  | -19.9                                       |
| 8 JACKY DARLING    | 11  | 30.7m 19.3m (0)  | 20.5m (0) | 2:40.45 | 28.90s  | 30.07s  | -11.4                                       |
| 2 INTERNAL AFFAIRS | 12  | 270.7m 154.8m (0 | 179.5m (0 | 2:58.83 | 30.66s  | 36.99s  | -115.                                       |