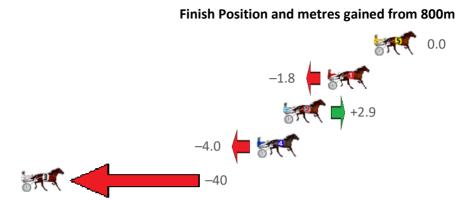

Gross Time: 2:37.00 MileRate: 1:58.60 LeadTime: 34.50s First Qtr: 31.40s Second Qtr: 30.60s Third Qtr: 30.50s Fourth Qtr: 30.00s

| NoHorse            | Plc | Mar 800 Posi                | 400 Posi  | Time    | 3rd Qtr | 4th Qtr | Finish Position and metres gained from 800m                                                                                                                                                                                                                                                                                                                                                                                                                                                                                                                                                                                                                                                                                                                                                                                                                                                                                                                                                                                                                                                                                                                                                                                                                                                                                                                                                                                                                                                                                                                                                                                                                                                                                                                                                                                                                                                                                                                                                                                                                                                                                    |
|--------------------|-----|-----------------------------|-----------|---------|---------|---------|--------------------------------------------------------------------------------------------------------------------------------------------------------------------------------------------------------------------------------------------------------------------------------------------------------------------------------------------------------------------------------------------------------------------------------------------------------------------------------------------------------------------------------------------------------------------------------------------------------------------------------------------------------------------------------------------------------------------------------------------------------------------------------------------------------------------------------------------------------------------------------------------------------------------------------------------------------------------------------------------------------------------------------------------------------------------------------------------------------------------------------------------------------------------------------------------------------------------------------------------------------------------------------------------------------------------------------------------------------------------------------------------------------------------------------------------------------------------------------------------------------------------------------------------------------------------------------------------------------------------------------------------------------------------------------------------------------------------------------------------------------------------------------------------------------------------------------------------------------------------------------------------------------------------------------------------------------------------------------------------------------------------------------------------------------------------------------------------------------------------------------|
| 8 BARBADOS         | 1   | 0.0m 2.6m (1)               | 2.4m (1)  | 2:37.00 | 30.48s  | 29.82s  | +2.6                                                                                                                                                                                                                                                                                                                                                                                                                                                                                                                                                                                                                                                                                                                                                                                                                                                                                                                                                                                                                                                                                                                                                                                                                                                                                                                                                                                                                                                                                                                                                                                                                                                                                                                                                                                                                                                                                                                                                                                                                                                                                                                           |
| 1 RODGER JAMES     | 2   | 1.8m 14.0m (0)              | 6.1m (0)  | 2:37.14 | 29.90s  | 29.68s  | +12.2                                                                                                                                                                                                                                                                                                                                                                                                                                                                                                                                                                                                                                                                                                                                                                                                                                                                                                                                                                                                                                                                                                                                                                                                                                                                                                                                                                                                                                                                                                                                                                                                                                                                                                                                                                                                                                                                                                                                                                                                                                                                                                                          |
| 7 ZACCY MAC        | 3   | 3.4m 15.0m (1)              | 14.2m (2) | 2:37.27 | 30.42s  | 29.20s  | +11.6                                                                                                                                                                                                                                                                                                                                                                                                                                                                                                                                                                                                                                                                                                                                                                                                                                                                                                                                                                                                                                                                                                                                                                                                                                                                                                                                                                                                                                                                                                                                                                                                                                                                                                                                                                                                                                                                                                                                                                                                                                                                                                                          |
| 6 MAJOR OVERS      | 4   | 4.6m 5.8m (0)               | 6.7m (1)  | 2:37.36 | 30.56s  | 29.86s  | +1.2                                                                                                                                                                                                                                                                                                                                                                                                                                                                                                                                                                                                                                                                                                                                                                                                                                                                                                                                                                                                                                                                                                                                                                                                                                                                                                                                                                                                                                                                                                                                                                                                                                                                                                                                                                                                                                                                                                                                                                                                                                                                                                                           |
| 2 YA BETTOR FOLLOW | 5   | 5.3m 10.0m (0)              | 9.9m (2)  | 2:37.42 | 30.48s  | 29.67s  | +4.7                                                                                                                                                                                                                                                                                                                                                                                                                                                                                                                                                                                                                                                                                                                                                                                                                                                                                                                                                                                                                                                                                                                                                                                                                                                                                                                                                                                                                                                                                                                                                                                                                                                                                                                                                                                                                                                                                                                                                                                                                                                                                                                           |
| 4 THE DARK NIGHT   | 6   | 6.4m 10.8m (1)              | 10.4m (0) | 2:37.50 | 30.46s  | 29.72s  | +4.4                                                                                                                                                                                                                                                                                                                                                                                                                                                                                                                                                                                                                                                                                                                                                                                                                                                                                                                                                                                                                                                                                                                                                                                                                                                                                                                                                                                                                                                                                                                                                                                                                                                                                                                                                                                                                                                                                                                                                                                                                                                                                                                           |
| 3 FRANKIE J HOLDEN | 7   | 10.0m <mark>0.0m (0)</mark> | 0.0m (0)  | 2:37.79 | 30.50s  | 30.79s  | -10.0                                                                                                                                                                                                                                                                                                                                                                                                                                                                                                                                                                                                                                                                                                                                                                                                                                                                                                                                                                                                                                                                                                                                                                                                                                                                                                                                                                                                                                                                                                                                                                                                                                                                                                                                                                                                                                                                                                                                                                                                                                                                                                                          |
| 5 ALLABOUTLEGS     | 8   | 22.7m 6.6m (1)              | 5.4m (2)  | 2:38.78 | 30.40s  | 31.38s  | TO THE STATE OF TH |