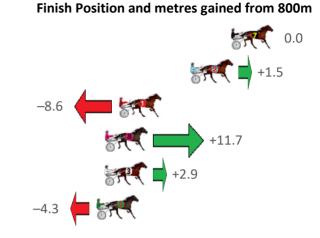

Gross Time: 2:37.00 MileRate: 1:58.60 LeadTime: 34.50s First Qtr: 31.40s Second Qtr: 30.60s Third Qtr: 30.50s Fourth Qtr: 30.00s

| NoHorse            | Plc | Mar 800 Posi                | 400 Posi  | Time    | 3rd Qtr | 4th Qtr | Finish Position and metres gained from 800m                                                                                                                                                                                                                                                                                                                                                                                                                                                                                                                                                                                                                                                                                                                                                                                                                                                                                                                                                                                                                                                                                                                                                                                                                                                                                                                                                                                                                                                                                                                                                                                                                                                                                                                                                                                                                                                                                                                                                                                                                                                                                    |
|--------------------|-----|-----------------------------|-----------|---------|---------|---------|--------------------------------------------------------------------------------------------------------------------------------------------------------------------------------------------------------------------------------------------------------------------------------------------------------------------------------------------------------------------------------------------------------------------------------------------------------------------------------------------------------------------------------------------------------------------------------------------------------------------------------------------------------------------------------------------------------------------------------------------------------------------------------------------------------------------------------------------------------------------------------------------------------------------------------------------------------------------------------------------------------------------------------------------------------------------------------------------------------------------------------------------------------------------------------------------------------------------------------------------------------------------------------------------------------------------------------------------------------------------------------------------------------------------------------------------------------------------------------------------------------------------------------------------------------------------------------------------------------------------------------------------------------------------------------------------------------------------------------------------------------------------------------------------------------------------------------------------------------------------------------------------------------------------------------------------------------------------------------------------------------------------------------------------------------------------------------------------------------------------------------|
| 8 BARBADOS         | 1   | 0.0m 2.6m (1)               | 2.4m (1)  | 2:37.00 | 30.48s  | 29.82s  | +2.6                                                                                                                                                                                                                                                                                                                                                                                                                                                                                                                                                                                                                                                                                                                                                                                                                                                                                                                                                                                                                                                                                                                                                                                                                                                                                                                                                                                                                                                                                                                                                                                                                                                                                                                                                                                                                                                                                                                                                                                                                                                                                                                           |
| 1 RODGER JAMES     | 2   | 1.8m 14.0m (0)              | 6.1m (0)  | 2:37.14 | 29.90s  | 29.68s  | +12.2                                                                                                                                                                                                                                                                                                                                                                                                                                                                                                                                                                                                                                                                                                                                                                                                                                                                                                                                                                                                                                                                                                                                                                                                                                                                                                                                                                                                                                                                                                                                                                                                                                                                                                                                                                                                                                                                                                                                                                                                                                                                                                                          |
| 7 ZACCY MAC        | 3   | 3.4m 15.0m (1)              | 14.2m (2) | 2:37.27 | 30.42s  | 29.20s  | +11.6                                                                                                                                                                                                                                                                                                                                                                                                                                                                                                                                                                                                                                                                                                                                                                                                                                                                                                                                                                                                                                                                                                                                                                                                                                                                                                                                                                                                                                                                                                                                                                                                                                                                                                                                                                                                                                                                                                                                                                                                                                                                                                                          |
| 6 MAJOR OVERS      | 4   | 4.6m 5.8m (0)               | 6.7m (1)  | 2:37.36 | 30.56s  | 29.86s  | +1.2                                                                                                                                                                                                                                                                                                                                                                                                                                                                                                                                                                                                                                                                                                                                                                                                                                                                                                                                                                                                                                                                                                                                                                                                                                                                                                                                                                                                                                                                                                                                                                                                                                                                                                                                                                                                                                                                                                                                                                                                                                                                                                                           |
| 2 YA BETTOR FOLLOW | 5   | 5.3m 10.0m (0)              | 9.9m (2)  | 2:37.42 | 30.48s  | 29.67s  | +4.7                                                                                                                                                                                                                                                                                                                                                                                                                                                                                                                                                                                                                                                                                                                                                                                                                                                                                                                                                                                                                                                                                                                                                                                                                                                                                                                                                                                                                                                                                                                                                                                                                                                                                                                                                                                                                                                                                                                                                                                                                                                                                                                           |
| 4 THE DARK NIGHT   | 6   | 6.4m 10.8m (1)              | 10.4m (0) | 2:37.50 | 30.46s  | 29.72s  | +4.4                                                                                                                                                                                                                                                                                                                                                                                                                                                                                                                                                                                                                                                                                                                                                                                                                                                                                                                                                                                                                                                                                                                                                                                                                                                                                                                                                                                                                                                                                                                                                                                                                                                                                                                                                                                                                                                                                                                                                                                                                                                                                                                           |
| 3 FRANKIE J HOLDEN | 7   | 10.0m <mark>0.0m (0)</mark> | 0.0m (0)  | 2:37.79 | 30.50s  | 30.79s  | -10.0                                                                                                                                                                                                                                                                                                                                                                                                                                                                                                                                                                                                                                                                                                                                                                                                                                                                                                                                                                                                                                                                                                                                                                                                                                                                                                                                                                                                                                                                                                                                                                                                                                                                                                                                                                                                                                                                                                                                                                                                                                                                                                                          |
| 5 ALLABOUTLEGS     | 8   | 22.7m 6.6m (1)              | 5.4m (2)  | 2:38.78 | 30.40s  | 31.38s  | TO THE STATE OF TH |