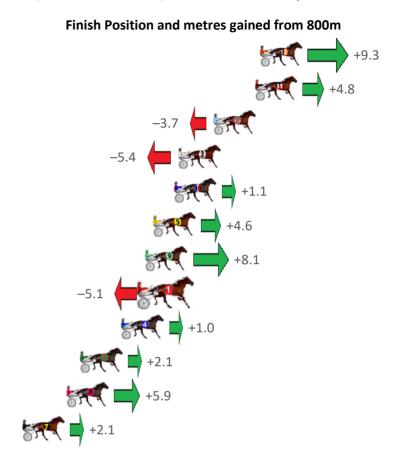

Gross Time: 2:39.00 MileRate: 2:00.20 LeadTime: 38.00s First Qtr: 32.10s Second Qtr: 30.60s Third Qtr: 29.50s Fourth Qtr: 28.80s

| No Horse           | Plc | Mar 800 Posi               | 400 Posi  | Time    | 3rd Qtr 4th Qtr      |
|--------------------|-----|----------------------------|-----------|---------|----------------------|
| 12 DOVE CRY        | 1   | 0.0m 9.3m (1)              | 10.8m (1) | 2:39.00 | 29.60s <b>28.02s</b> |
| 11 MERAVIGLIA      | 2   | 0.4m 5.2m (1)              | 6.9m (1)  | 2:39.03 | 29.62s 28.33s        |
| 2 ICY WINDS        | 3   | 3.7m <mark>0.0m (0)</mark> | 0.0m (0)  | 2:39.28 | <b>29.50s</b> 29.08s |
| 3 JOLTED CHARM     | 4   | 6.5m 1.1m (1)              | 2.8m (1)  | 2:39.49 | 29.62s 29.09s        |
| 10 ELSAMAY         | 5   | 6.8m 7.9m (0)              | 8.6m (0)  | 2:39.51 | 29.54s 28.69s        |
| 5 MINOR CATASTROP  | 6   | 8.5m 13.1m (1)             | 15.2m (1) | 2:39.64 | 29.64s 28.34s        |
| 9 GOOD DAY SUNSHIN | 7   | 9.1m 17.2m (1)             | 19.4m (1) | 2:39.69 | 29.64s 28.09s        |
| 1 LIBBA RACY       | 8   | 9.2m 4.1m (0)              | 4.4m (0)  | 2:39.70 | 29.52s 29.18s        |
| 4 SISTER ACT       | 9   | 11.0m 12.0m (0)            | 12.7m (0) | 2:39.83 | 29.54s 28.71s        |
| 6 CAPTAINS COTE    | 10  | 14.3m 16.4m (0)            | 17.4m (0) | 2:40.08 | 29.56s 28.62s        |
| 8 DAZZLING JEWEL   | 11  | 15.4m 21.3m (1)            | 23.8m (1) | 2:40.16 | 29.66s 28.24s        |
| 7 JADES FORTUNE    | 12  | 18.9m 21.0m (0)            | 22.4m (0) | 2:40.43 | 29.58s 28.61s        |