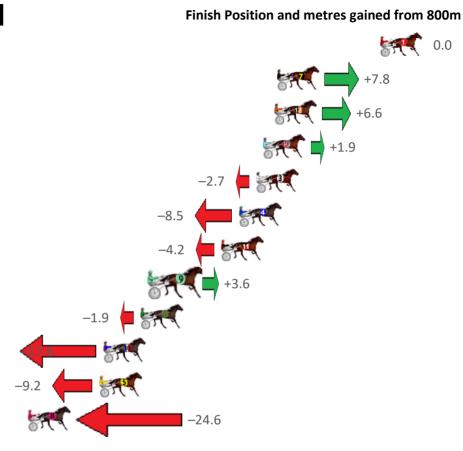

Gross Time: 2:38.10 MileRate: 1:59.50 LeadTime: 38.00s First Qtr: 32.30s Second Qtr: 29.80s Third Qtr: 28.80s Fourth Qtr: 29.20s

| No Horse           | Plc | Mar 800 Posi     | 400 Posi  | Time    | 3rd Qtr | 4th Otr | Finish Position and metres gained from 800m |
|--------------------|-----|------------------|-----------|---------|---------|---------|---------------------------------------------|
| 5 QUATTROSE        | 1   |                  |           | 2:38.10 | 28.80s  |         | 0.0                                         |
| 10 WANDERING GIRL  | 2   | 6.5m 3.1m (1)    | 2.8m (1)  | 2:38.60 | 28.78s  | 29.50s  | -3.4                                        |
| 7 JACKIE DANIELS   | 3   | 8.3m 15.9m (2)   | 7.6m (2)  | 2:38.74 | 28.20s  | 29.29s  | +7.6                                        |
| 6 SEAGRASS         | 4   | 15.4m 14.3m (0)  | 17.0m (1) | 2:39.28 | 29.00s  | 29.16s  | -1.1 <b>-</b>                               |
| 12 HELLO GORGEOUS  | 5   | 17.8m 15.7m (1)  | 16.4m (2) | 2:39.46 | 28.86s  | 29.38s  | -2.1                                        |
| 11 MONTEGO         | 6   | 20.6m 7.3m (1)   | 8.1m (1)  | 2:39.68 | 28.86s  | 30.20s  | -13.3                                       |
| 4 ARMA WARRIOR     | 7   | 21.6m 4.5m (0)   | 5.6m (0)  | 2:39.75 | 28.88s  | 30.45s  |                                             |
| 9 THORIUM ENERGY   | 8   | 23.7m 21.8m (1)  | 12.5m (2) | 2:39.92 | 28.14s  | 30.11s  | -1.9                                        |
| 3 PENTHOUSE        | 9   | 27.2m 11.7m (1)  | 13.1m (1) | 2:40.18 | 28.90s  | 30.34s  | -15.5                                       |
| 1 SHES A DACTYL    | 10  | 29.7m 9.8m (0)   | 12.2m (0) | 2:40.37 | 28.98s  | 30.59s  | -19.9                                       |
| 8 JACKY DARLING    | 11  | 30.7m 19.3m (0)  | 20.5m (0) | 2:40.45 | 28.90s  | 30.07s  | -11.4                                       |
| 2 INTERNAL AFFAIRS | 12  | 270.7m 154.8m (0 | 179.5m (0 | 2:58.83 | 30.66s  | 36.99s  | -115.                                       |