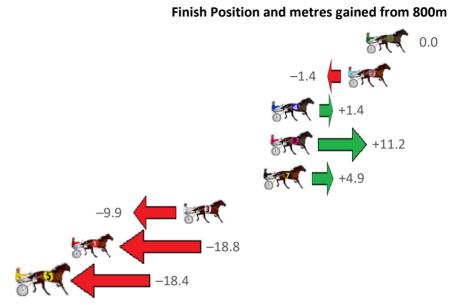

Gross Time: 2:34.20 MileRate: 1:56.50 LeadTime: 35.10s First Qtr: 30.80s Second Qtr: 29.80s Third Qtr: 29.80s Fourth Qtr: 28.70s

| NoHorse           | Plc | Mar 800 Posi               | 400 Posi  | Time    | 3rd Qtr 4th Qtr            | Finish Position and metres gained from 800m |
|-------------------|-----|----------------------------|-----------|---------|----------------------------|---------------------------------------------|
| 3 MISTER MONTBLAN | 1   | 0.0m <mark>0.0m (0)</mark> | 0.0m (0)  | 2:34.20 | 29.80s 28.70s              | 0.0                                         |
| 6 TORPEDO ROCK    | 2   | 0.2m 21.9m (1)             | 3.1m (2)  | 2:34.22 | <b>28.40s</b> 28.49s       | +21.7                                       |
| 1 ME FLASH        | 3   | 1.8m 3.5m (0)              | 3.6m (0)  | 2:34.34 | 29.80s 28.58s              | +1.7                                        |
| 10 OCTOBER REIGN  | 4   | 3.5m 7.6m (0)              | 7.4m (0)  | 2:34.46 | 29.78s <mark>28.42s</mark> | +4.1                                        |
| 12 BURGHLEY SHARD | 5   | 13.7m 11.1m (0)            | 11.6m (0) | 2:35.23 | 29.82s 28.89s              | -2.6 <b>-</b>                               |
| 4 EYE BETTER      | 6   | 14.1m 15.4m (0)            | 15.7m (0) | 2:35.26 | 29.80s 28.62s              | +1.3                                        |
| 8 DUTY BOUND      | 7   | 19.3m 19.2m (0)            | 15.2m (1) | 2:35.65 | 29.48s 29.05s              | -0.1 <b>-</b>                               |
| 11 VINTAGE BLU    | 8   | 24.1m 0.8m (1)             | 3.3m (1)  | 2:36.02 | 29.98s 30.27s              | -23.3                                       |
| 7 ANOTHERBIGMAN   | 9   | 24.3m 17.8m (1)            | 15.7m (2) | 2:36.03 | 29.62s 29.39s              | -6.5                                        |
| 5 MR CHIP         | 10  | 24.5m 5.1m (1)             | 7.7m (1)  | 2:36.05 | 29.98s 29.98s              | -19.4                                       |
| 2 UNDER THE ALTA  | 11  | 27.3m 8.9m (1)             | 11.3m (2) | 2:36.26 | 29.96s 29.94s              | -18.4                                       |
| 9 PELIGROSO       | 12  | 30.2m 13.5m (1)            | 11.6m (3) | 2:36.48 | 29.65s 30.13s              | -16.7                                       |