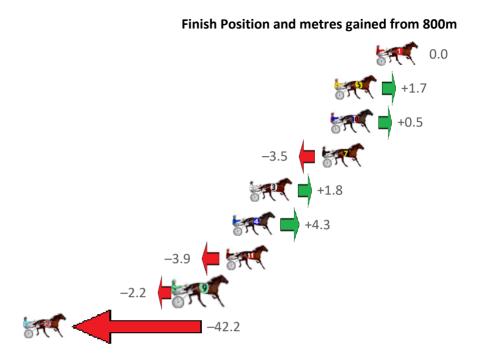

Gross Time: 2:34.70 MileRate: 1:56.80 LeadTime: 36.70s First Qtr: 30.60s Second Qtr: 29.90s Third Qtr: 28.90s Fourth Qtr: 28.60s

| No Horse             | Plc | Mar 800 Posi               | 400 Posi  | Time 3  | Brd Qtr | 4th Qtr | Finish Position and metres gained from 800m |
|----------------------|-----|----------------------------|-----------|---------|---------|---------|---------------------------------------------|
| 1 MR FANTASTIC       | 1   | 0.0m <mark>0.0m (0)</mark> | 0.0m (0)  | 2:34.70 | 28.90s  | 28.60s  | 0.0                                         |
| 7 LUCCA              | 2   | 3.3m 2.8m (1)              | 2.6m (1)  | 2:34.95 | 28.88s  | 28.67s  | -0.5 <b>-</b>                               |
| 2 CLOUD NINE         | 3   | 3.8m 4.7m (0)              | 5.0m (0)  | 2:34.99 | 28.92s  | 28.53s  | +0.9                                        |
| 4 LOUCID DREAMS      | 4   | 7.4m 11.1m (1)             | 10.7m (1) | 2:35.26 | 28.86s  | 28.39s  | +3.7                                        |
| 3 TROOPINGOFTHECO    | 5   | 8.7m 8.9m (0)              | 8.7m (0)  | 2:35.35 | 28.88s  | 28.63s  | +0.2                                        |
| 10 MACHLANI          | 6   | 9.1m 13.1m (0)             | 13.2m (0) | 2:35.38 | 28.90s  | 28.34s  | +4.0                                        |
| 5 MACHS BETTOR       | 7   | 9.2m 6.7m (1)              | 6.8m (1)  | 2:35.39 | 28.90s  | 28.81s  | -2.5 <b>-</b>                               |
| 11 GETN WIGGY WITHIT | 8   | 16.0m 17.5m (0)            | 18.5m (0) | 2:35.90 | 28.96s  | 28.48s  | +1.5                                        |
| 8 MEDIEVAL MAN       | 9   | 21.6m 21.7m (0)            | 23.5m (0) | 2:36.32 | 29.02s  | 28.54s  | +0.1                                        |
| 9 STRAUNY            | 9   | 21.6m 19.2m (1)            | 23.0m (1) | 2:36.32 | 29.16s  | 28.58s  | -2.4 <b>-</b>                               |
| 12 EZANA             | 11  | 22.5m 15.0m (1)            | 31.7m (1) | 2:36.39 | 30.08s  | 28.03s  | -7.5 <b>(-7.5)</b>                          |
| 6 GOOD TIMES AHEAD   | 12  | 35.6m 25.9m (0)            | 30.0m (0) | 2:37.37 | 29.18s  | 29.13s  | -9.7                                        |