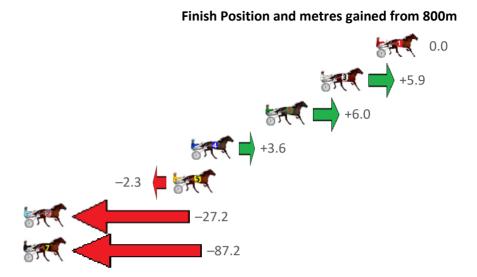

Gross Time: 2:32.80 MileRate: 1:55.40 LeadTime: 36.60s First Qtr: 29.00s Second Qtr: 28.30s Third Qtr: 28.90s Fourth Qtr: 30.00s

| N                  | 51  |                            | 400 5     |         | 2 1 2 1 4 1 2 1      |
|--------------------|-----|----------------------------|-----------|---------|----------------------|
| NoHorse            | Plc | Mar 800 Posi               | 400 Posi  | Time    | 3rd Qtr 4th Qtr      |
| 3 WILDWEST         | 1   | 0.0m 10.8m (1)             | 12.6m (2) | 2:32.80 | 29.06s <b>29.08s</b> |
| 9 BLITZEMBYE       | 2   | 4.5m 0.3m (0)              | 0.0m (0)  | 2:33.15 | 28.88s 30.35s        |
| 8 GALACTIC STAR    | 3   | 5.0m 20.5m (0)             | 17.3m (2) | 2:33.19 | 28.72s 29.13s        |
| 4 BRICKIES DREAM   | 4   | 5.9m 4.3m (0)              | 6.3m (1)  | 2:33.26 | 29.06s 30.00s        |
| 7 CORDERO          | 5   | 9.7m 16.2m (0)             | 16.4m (1) | 2:33.56 | 28.96s 29.56s        |
| 5 ARMA EINSTEIN    | 6   | 9.8m <mark>0.0m (1)</mark> | 1.4m (1)  | 2:33.57 | 29.00s 30.67s        |
| 2 JETT STAR        | 7   | 10.3m 5.7m (1)             | 10.1m (0) | 2:33.61 | 29.24s 30.07s        |
| 6 THE CODE BREAKER | 8   | 11.7m 14.8m (1)            | 8.0m (2)  | 2:33.72 | <b>28.44s</b> 30.34s |
| 1 BABYFACE ADDA    | 9   | 53.3m 9.1m (0)             | 18.6m (0) | 2:36.99 | 29.62s 32.83s        |