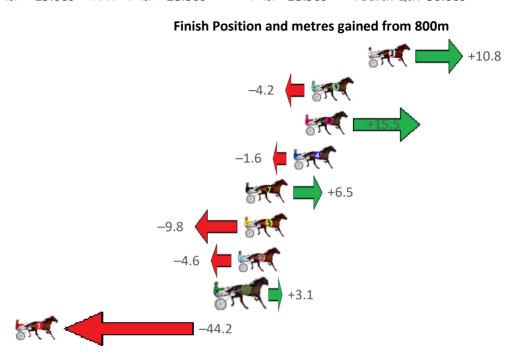

Gross Time: 2:34.90 MileRate: 1:57.00 LeadTime: 36.10s First Qtr: 31.10s Second Qtr: 29.30s Third Qtr: 29.70s Fourth Qtr: 28.70s

| No Horse         | Plc | Mar 800 Posi                | 400 Posi  | Time    | 3rd Qtr | 4th Qtr | Finish Position and metres gained from 800m |
|------------------|-----|-----------------------------|-----------|---------|---------|---------|---------------------------------------------|
| 9 HOTLY PURSUED  | 1   | 0.0m 20.3m (0)              | 5.6m (2)  | 2:34.90 | 28.62s  | 28.30s  | <b>₹</b> 1 + 20.                            |
| 6 CROWD CONTROL  | 2   | 1.2m 16.5m (1)              | 9.7m (2)  | 2:34.99 | 29.20s  | 28.09s  |                                             |
| 10 HOLY HECKA    | 3   | 9.3m 9.1m (0)               | 8.3m (0)  | 2:35.60 | 29.64s  | 28.80s  | <b>−0.2</b>                                 |
| 5 SOHO FIRESTONE | 4   | 10.0m 3.0m (1)              | 0.3m (1)  | 2:35.65 | 29.50s  | 29.43s  | <b>−7.0</b>                                 |
| 1 ELWADDELL      | 5   | 11.1m 4.1m (0)              | 4.1m (0)  | 2:35.74 | 29.70s  | 29.24s  | <b>−7.0</b>                                 |
| 11 ROCKET CITY   | 6   | 11.9m 7.1m (1)              | 3.9m (1)  | 2:35.80 | 29.46s  | 29.31s  | -4.8 <b>-4.8</b>                            |
| 3 FLASHING ARK   | 7   | 12.2m 13.7m (0)             | 12.4m (0) | 2:35.82 | 29.60s  | 28.72s  | +1.5                                        |
| 7 ROCK ARTIST    | 8   | 18.9m 17.6m (2)             | 1.4m (2)  | 2:36.32 | 28.52s  | 30.02s  | -1.3                                        |
| 2 TANTABIDDI     | 9   | 19.0m <mark>0.0m (0)</mark> | 0.0m (0)  | 2:36.33 | 29.70s  | 30.13s  | -19.0                                       |
| 4 FRANCO MECCA   | 10  | 20.5m 12.1m (1)             | 8.9m (1)  | 2:36.44 | 29.46s  | 29.60s  | -8.4                                        |