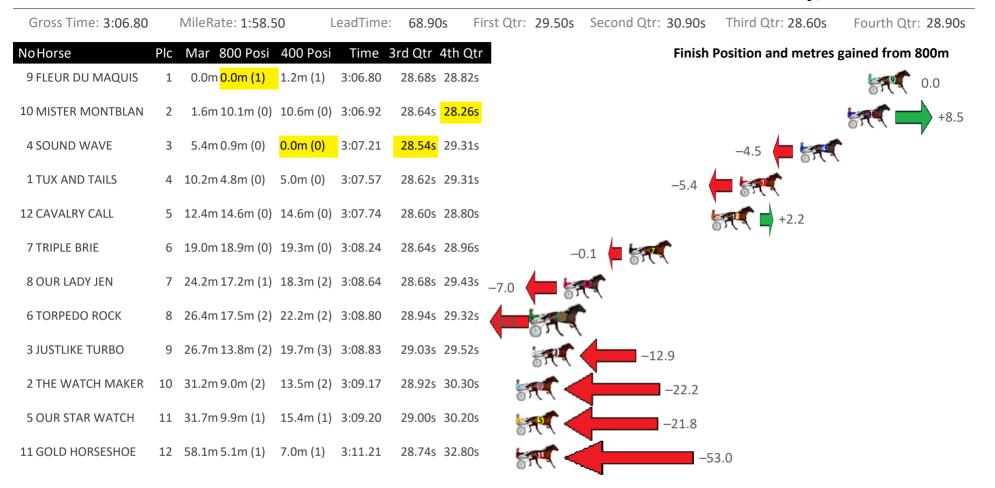

## Gloucester Park Race 1 Distance 2130m

Tuesday, 31 October 2023





## Gloucester Park Race 2 Distance 2130m

Tuesday, 31 October 2023





#### Gloucester Park Race 3 Distance 2130m

Tuesday, 31 October 2023





#### Gloucester Park Race 4 Distance 2536m

Tuesday, 31 October 2023





# Gloucester Park Race 5 Distance 2130m

Tuesday, 31 October 2023

| Gross Time: 2:38.40 |     | MileRate: 1:59.7           | 70 L      | eadTime: | 37.70               | s First             | Qtr: | 32.30s       | Second | d Qtr: 30.4 | Os Th     | ird Qtr: 28. | . <b>70</b> s F | ourth Qtr: | 29.30s |
|---------------------|-----|----------------------------|-----------|----------|---------------------|---------------------|------|--------------|--------|-------------|-----------|--------------|-----------------|------------|--------|
| NoHorse             | Plc | Mar 800 Posi               | 400 Posi  | Time 3   | rd Qtr 4            | 4th Qtr             |      |              |        | Fini        | ish Posit | tion and me  | etres gair      | ned from 8 | 00m    |
| 1 RODASI