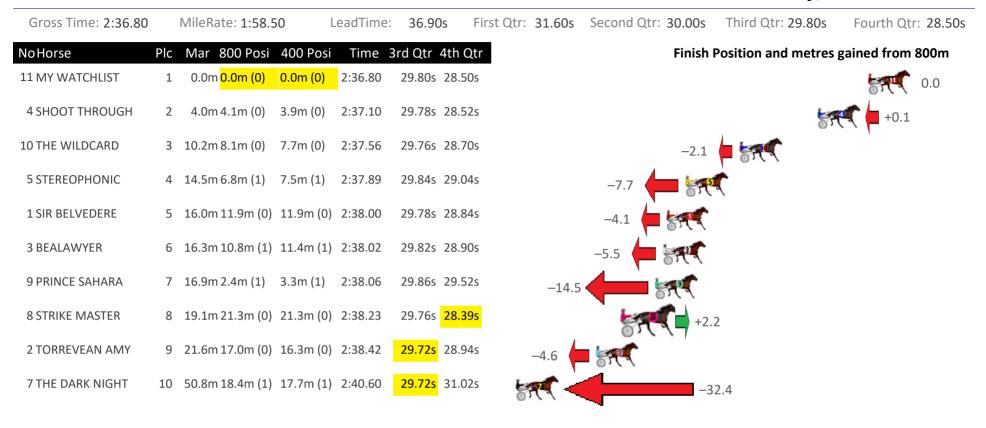

## Gloucester Park Race 1 Distance 2130m

Tuesday, 31 October 2023





## Gloucester Park Race 2 Distance 2130m

Tuesday, 31 October 2023





#### Gloucester Park Race 3 Distance 2130m

Tuesday, 31 October 2023





#### Gloucester Park Race 4 Distance 2536m

Tuesday, 31 October 2023





# Gloucester Park Race 5 Distance 2130m

Tuesday, 31 October 2023

| Gross Time: 2:38.40 |     | MileRate: 1:59.7           | 70 L      | eadTime: | 37.70               | s First             | Qtr: | 32.30s       | Second | d Qtr: 30.4 | Os Th     | ird Qtr: 28. | . <b>70</b> s F | ourth Qtr: | 29.30s |
|---------------------|-----|----------------------------|-----------|----------|---------------------|---------------------|------|--------------|--------|-------------|-----------|--------------|-----------------|------------|--------|
| NoHorse             | Plc | Mar 800 Posi               | 400 Posi  | Time 3   | rd Qtr 4            | 4th Qtr             |      |              |        | Fini        | ish Posi