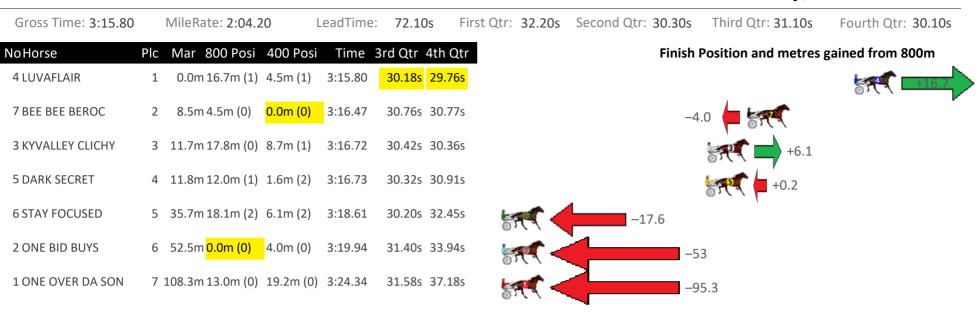

|                   |                       |                    |



## Gloucester Park Race 9 Distance 2536m

Tuesday, 31 October 2023