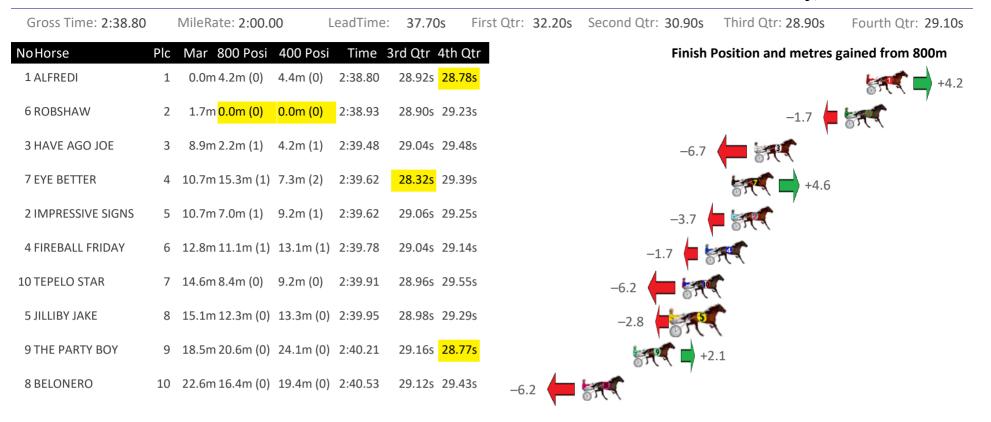

# Gloucester Park Race 5 Distance 2130m

Tuesday, 31 October 2023

| Gross Time: 2:38.40 |     | MileRate: 1:59.7           | 70 L      | eadTime: | 37.70               | s First             | Qtr: | 32.30s       | Second | d Qtr: 30.4 | Os Th     | ird Qtr: 28. | . <b>70</b> s F | ourth Qtr: | 29.30s |
|---------------------|-----|----------------------------|-----------|----------|---------------------|---------------------|------|--------------|--------|-------------|-----------|--------------|-----------------|------------|--------|
| NoHorse             | Plc | Mar 800 Posi               | 400 Posi  | Time 3   | rd Qtr 4            | 4th Qtr             |      |              |        | Fini        | ish Posit | tion and me  | etres gair      | ned from 8 | 00m    |
| 1 RODASI            | 1   | 0.0m <mark>0.0m (0)</mark> | 0.0m (0)  | 2:38.40  | 28.70s              | 29.30s              |      |              |        |             |           |              |                 | 5. C       | 0.0    |
| 2 PRIDDAH           | 2   | 0.2m <mark>0.0m (1)</mark> | 1.4m (1)  | 2:38.42  | 28.80s              | 29.21s              |      |              |        |             |           |              | -0.2            | ST.        |        |
| 3 WHERESTHETOWRO    | 3   | 3.7m 8.4m (0)              | 8.6m (0)  | 2:38.68  | 28.72s              | 28.96s              |      |              |        |             |           |              | R               | +4.7       |        |
| 10 DOCTOR STEVE     | 4   | 4.4m 4.4m (0)              | 4.7m (0)  | 2:38.74  | 28.73s              | 29.30s              |      |              |        |             |           |              | 579             | 0.0        |        |
| 5 HERE COMES SHARKI | 5   | 4.5m 12.6m (0)             | 10.3m (1) | 2:38.75  | 28.54s              | <mark>28.90s</mark> |      |              |        |             |           |              | ST.             | +8.2       | L      |
| 7 AMERICAN ROCK     | 6   | 10.4m 17.4m (0)            | 14.4m (0) | 2:39.20  | 28.50s              | 29.06s              |      |              |        |             | 5         | FR           | +7.0            | ŗ          |        |
| 6 GOV STARZZZ       | 7   | 10.4m 10.1m (1)            | 5.9m (1)  | 2:39.20  | <mark>28.40s</mark> | 29.68s              |      |              |        | -0          | 0.3 📮 🖁   | F.           | ,               |            |        |
| 8 THE BATMOBILE     | 8   | 17.9m 15.1m (1)            | 15.0m (1) | 2:39.78  | 28.70s              | 29.59s              |      |              | -2.8   | ST.C        |           |              |                 |            |        |
| 9 TENACIOUS GEORGE  | 9   | 18.6m 22.4m (0)            | 21.9m (0) | 2:39.83  | 28.68s              | 29.15s              |      |              | 1      | 1999 -      | +3.8      |              |                 |            |        |
| 4 SECRET REACTION   | 10  | 80.8m 6.2m (1)             | 26.4m (1) | 2:44.61  | 30.16s              | 33.61s              | ST.  | e <b>r (</b> |        |             | -74.6     |              |                 |            |        |