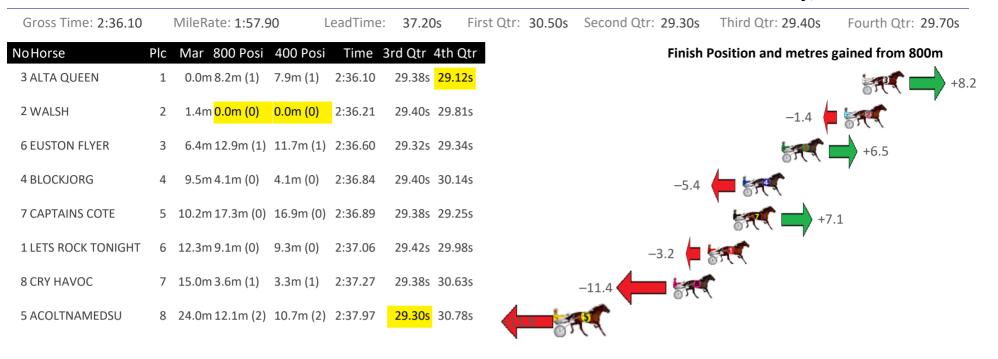

## Gloucester Park Race 1 Distance 2130m

Tuesday, 31 October 2023





## Gloucester Park Race 2 Distance 2130m

Tuesday, 31 October 2023





#### Gloucester Park Race 3 Distance 2130m

Tuesday, 31 October 2023





#### Gloucester Park Race 4 Distance 2536m

Tuesday, 31 October 2023





# Gloucester Park Race 5 Distance 2130m

Tuesday, 31 October 2023

| Gross Time: 2:38.40 |     | MileRate: 1:59.7           | 70 L      | eadTime: | 37.70               | s First             | Qtr: | 32.30s       | Second | d Qtr: 30.4 | Os Th     | ird Qtr: 28. | . <b>70</b> s F | ourth Qtr: | 29.30s |
|---------------------|-----|----------------------------|-----------|----------|---------------------|---------------------|------|--------------|--------|-------------|-----------|--------------|-----------------|------------|--------|
| NoHorse             | Plc | Mar 800 Posi               | 400 Posi  | Time 3   | rd Qtr 4            | 4