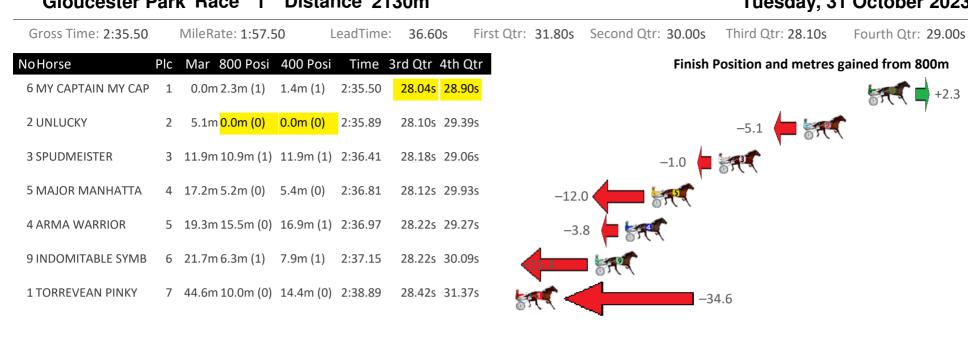

## Gloucester Park Race 1 Distance 2130m

Tuesday, 31 October 2023





## Gloucester Park Race 2 Distance 2130m

Tuesday, 31 October 2023





#### Gloucester Park Race 3 Distance 2130m

Tuesday, 31 October 2023





#### Gloucester Park Race 4 Distance 2536m

Tuesday, 31 October 2023





# Gloucester Park Race 5 Distance 2130m

Tuesday, 31 October 2023

| Gross Time: 2:38.40 |     | MileRate: 1:59.7           | 70 L      | eadTime: | 37.70               | s First             | Qtr: | 32.30s       | Second | d Qtr: 30.4 | Os Th     | ird Qtr: 28. | . <b>70</b> s F | ourth Qtr: | 29.30s |
|---------------------|-----|----------------------------|-----------|----------|---------------------|---------------------|------|--------------|--------|-------------|-----------|--------------|-----------------|------------|--------|
| NoHorse             | Plc | Mar