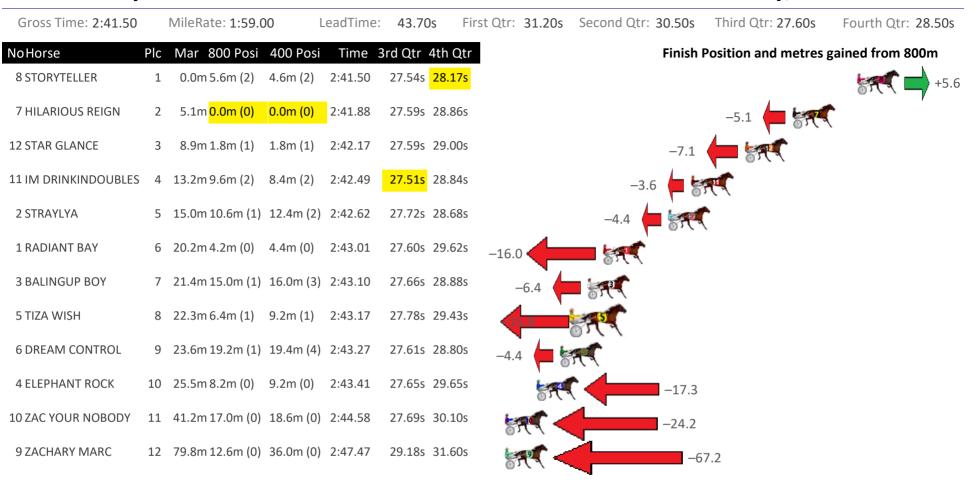

## Pinjarra Race 7 Distance 2185m

Monday, 27 November 2023

| Gross Time: 2:38.30 |     | MileRate: 1:56.6            | 50 L      | eadTime: | 42.40s     | First Qtr: 29.90s | Second Qtr: 29.70s | Third Qtr: 28.50s   | Fourth Qtr: 27.80s |
|---------------------|-----|-----------------------------|-----------|----------|------------|-------------------|--------------------|---------------------|--------------------|
| NoHorse             | Plc | Mar 800 Posi                | 400 Posi  | Time 3   | rd Qtr 4th | n Qtr             | Finish             | Position and metres | gained from 800m   |
| 5 PAROQUET          | 1   | 0.0m 2.0m (1)               | 1.2m (1)  | 2:38.30  | 28.44s 27  | 7.72s             |                    |                     | <b>****</b> +2.0   |
| 3 LIL HAPPY FELLA   | 2   | 2.9m 4.4m (0)               | 5.0m (0)  | 2:38.51  | 28.54s 27  | 7.65s             |                    |                     | ·<br>۲.5 +1.5      |
| 6 FORGOTTEN HIGHW   | 3   | 8.6m 17.0m (0)              | 14.0m (0) | 2:38.93  | 28.29s 27  | 7.43s             |                    | 57 -                | +8.4               |
| 1 BAYARDO           | 4   | 10.1m 8.6m (0)              | 9.2m (0)  | 2:39.04  | 28.54s 27  | 7.86s             | -1.5               |                     |                    |
| 4 SISTA SAMMY       | 5   | 14.2m <mark>0.0m (0)</mark> | 0.0m (0)  | 2:39.34  | 28.51s 28  | 8.78s             | -14.2              | et                  |                    |
| 8 SUGAR APPLE       | 6   | 19.5m 13.0m (0)             | 13.4m (2) | 2:39.73  | 28.53s 28  | B.22s −6.5        | -                  |                     |                    |
| 7 HOTFOOT IT        | 7   | 82.6m 10.8m (1)             | 9.4m (2)  | 2:44.34  | 28.47s 32  | 2.86s             | -                  | 71.8                |                    |
| 2 SPORT SPORT SPORT | 8   | 108.5m 6.2m (1)             | 12.6m (1) | 2:46.23  | 29.03s 34  | 1.43s             |                    | 102.                |                    |