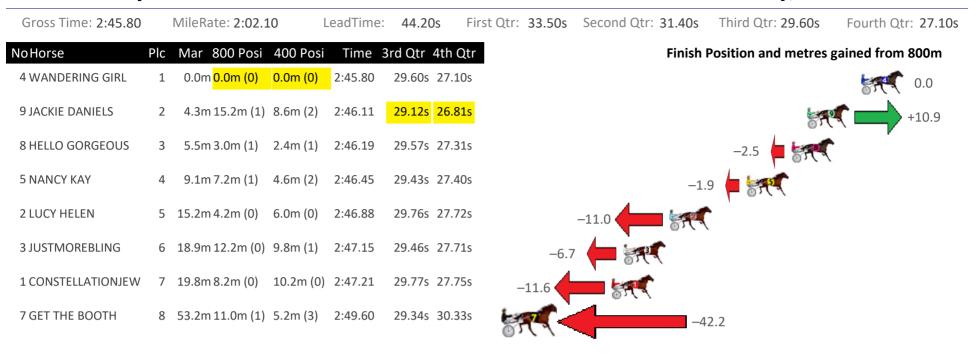

| <b>M</b> | -                  | 31                  |                    |
| 6 MRIYA DREAM       | 6   | 52.7m 5.6m (1)             | 12.0m (1) | 2:48.51   | 29.11s 32   | 2.82s              | <b>M</b> | _                  | 48                  |                    |
| 2 KELL ROAD KID     | 7   | 58.1m 5.0m (0)             | 15.2m (0) | 2:48.94   | 29.38s 32   | 2.98s              | M.       |                    | 53.1                |                    |
|                     |     |                            |           |           |             |                    |          | -                  |                     |                    |



### Pinjarra Race 2 Distance 2185m

Monday, 27 November 2023





#### Pinjarra Race 3 Distance 2185m

Monday, 27 November 2023





# Dinierre Dece 4 Distance 2105m

Manday 07 Navambar 2002

| Pinj                | arra | a Race 4                   | Dista                 | nce 21    | 85m                   |                     |           |                    | Monday, 27 f        | November 2023      |
|---------------------|------|----------------------------|-----------------------|-----------|-----------------------|---------------------|-----------|--------------------|---------------------|--------------------|
| Gross Time: 2:44.60 |      | MileRate: 2:01.2           | 20                    | LeadTime: | 44.20s                | First Qti           | r: 31.30s | Second Qtr: 31.60s | Third Qtr: 30.10s   | Fourth Qtr: 27.40s |
| NoHorse             | Plc  | Mar 800 Posi               | 400 Posi              |