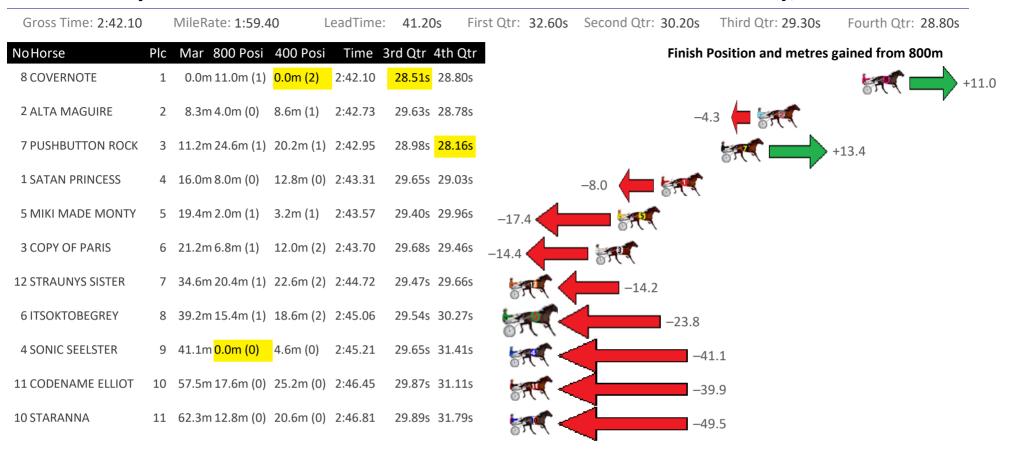

## Pinjarra Race 6 Distance 2185m

Monday, 27 November 2023

|     | MileRate: 1:59.7           | '0                                                                                                                                                                                             | LeadTime:                                                                                                                                                                                                                                                        |                                                                                                                                                                                                                                                                                                    |                                                                                                                                                                                                                                                                                                                                                                                                                                                                                                                                                                                        |                                                                                                                                                                                                                                                                                                         |                                                                                                                                                                                                                                                                                                                                                                                  |                                                                                                                                                                                                                                                                                                                                                                                                                                                                                                                                                                                                                    |
|-----|----------------------------|------------------------------------------------------------------------------------------------------------------------------------------------------------------------------------------------|------------------------------------------------------------------------------------------------------------------------------------------------------------------------------------------------------------------------------------------------------------------|----------------------------------------------------------------------------------------------------------------------------------------------------------------------------------------------------------------------------------------------------------------------------------------------------|----------------------------------------------------------------------------------------------------------------------------------------------------------------------------------------------------------------------------------------------------------------------------------------------------------------------------------------------------------------------------------------------------------------------------------------------------------------------------------------------------------------------------------------------------------------------------------------|---------------------------------------------------------------------------------------------------------------------------------------------------------------------------------------------------------------------------------------------------------------------------------------------------------|----------------------------------------------------------------------------------------------------------------------------------------------------------------------------------------------------------------------------------------------------------------------------------------------------------------------------------------------------------------------------------|--------------------------------------------------------------------------------------------------------------------------------------------------------------------------------------------------------------------------------------------------------------------------------------------------------------------------------------------------------------------------------------------------------------------------------------------------------------------------------------------------------------------------------------------------------------------------------------------------------------------|
|     |                            |                                                                                                                                                                                                | Leau mile.                                                                                                                                                                                                                                                       | 44.30s                                                                                                                                                                                                                                                                                             | First Qtr: 31.70s                                                                                                                                                                                                                                                                                                                                                                                                                                                                                                                                                                      | Second Qtr: 29.70s                                                                                                                                                                                                                                                                                      | Third Qtr: 27.90s                                                                                                                                                                                                                                                                                                                                                                | Fourth Qtr: 28.90s                                                                                                                                                                                                                                                                                                                                                                                                                                                                                                                                                                                                 |
| Plc | Mar 800 Posi               | 400 Pos                                                                                                                                                                                        | i Time 3                                                                                                                                                                                                                                                         | rd Qtr 4th                                                                                                                                                                                                                                                                                         | Qtr                                                                                                                                                                                                                                                                                                                                                                                                                                                                                                                                                                                    | Finish                                                                                                                                                                                                                                                                                                  | Position and metres                                                                                                                                                                                                                                                                                                                                                              | gained from 800m                                                                                                                                                                                                                                                                                                                                                                                                                                                                                                                                                                                                   |
| 1   | 0.0m 11.2m (2)             | 2.0m (1)                                                                                                                                                                                       | 2:42.50                                                                                                                                                                                                                                                          | 27.25s 28                                                                                                                                                                                                                                                                                          | .76s                                                                                                                                                                                                                                                                                                                                                                                                                                                                                                                                                                                   |                                                                                                                                                                                                                                                                                                         |                                                                                                                                                                                                                                                                                                                                                                                  | +1:                                                                                                                                                                                                                                                                                                                                                                                                                                                                                                                                                                                                                |
| 2   | 0.8m 4.6m (0)              | 4.0m (0)                                                                                                                                                                                       | 2:42.56                                                                                                                                                                                                                                                          | 27.86s 28                                                                                                                                                                                                                                                                                          | .67s                                                                                                                                                                                                                                                                                                                                                                                                                                                                                                                                                                                   |                                                                                                                                                                                                                                                                                                         |                                                                                                                                                                                                                                                                                                                                                                                  | <b>₩</b> +3.8                                                                                                                                                                                                                                                                                                                                                                                                                                                                                                                                                                                                      |
| 3   | 2.2m 8.2m (1)              | 6.0m (1)                                                                                                                                                                                       | 2:42.67                                                                                                                                                                                                                                                          | 27.75s 28                                                                                                                                                                                                                                                                                          | .63s                                                                                                                                                                                                                                                                                                                                                                                                                                                                                                                                                                                   |                                                                                                                                                                                                                                                                                                         |                                                                                                                                                                                                                                                                                                                                                                                  | Fe.0                                                                                                                                                                                                                                                                                                                                                                                                                                                                                                                                                                                                               |
| 4   | 4.3m 17.2m (1)             | 15.6m (0                                                                                                                                                                                       | ) 2:42.83                                                                                                                                                                                                                                                        | 27.80s <mark>28</mark>                                                                                                                                                                                                                                                                             | <mark>.09s</mark>                                                                                                                                                                                                                                                                                                                                                                                                                                                                                                                                                                      |                                                                                                                                                                                                                                                                                                         | 57                                                                                                                                                                                                                                                                                                                                                                               | +12.9                                                                                                                                                                                                                                                                                                                                                                                                                                                                                                                                                                                                              |
| 5   | 6.6m <mark>0.0m (0)</mark> | <mark>0.0m (0)</mark>                                                                                                                                                                          | 2:43.00                                                                                                                                                                                                                                                          | 27.89s 29                                                                                                                                                                                                                                                                                          | .37s                                                                                                                                                                                                                                                                                                                                                                                                                                                                                                                                                                                   |                                                                                                                                                                                                                                                                                                         | -6.6                                                                                                                                                                                                                                                                                                                                                                             | r                                                                                                                                                                                                                                                                                                                                                                                                                                                                                                                                                                                                                  |
| 6   | 7.3m 12.6m (0)             | 11.6m (1                                                                                                                                                                                       | ) 2:43.05                                                                                                                                                                                                                                                        | 27.83s 28                                                                                                                                                                                                                                                                                          | .59s                                                                                                                                                                                                                                                                                                                                                                                                                                                                                                                                                                                   |                                                                                                                                                                                                                                                                                                         |                                                                                                                                                                                                                                                                                                                                                                                  | +5.3                                                                                                                                                                                                                                                                                                                                                                                                                                                                                                                                                                                                               |
| 7   | 13.0m 8.8m (0)             | 8.0m (0)                                                                                                                                                                                       | 2:43.49                                                                                                                                                                                                                                                          | 27.84s 29                                                                                                                                                                                                                                                                                          | .26s                                                                                                                                                                                                                                                                                                                                                                                                                                                                                                                                                                                   | -4.2                                                                                                                                                                                                                                                                                                    | A.                                                                                                                                                                                                                                                                                                                                                                               | ,<br>,                                                                                                                                                                                                                                                                                                                                                                                                                                                                                                                                                                                                             |
| 8   | 33.2m 12.2m (1)            | 13.0m (2                                                                                                                                                                                       | ) 2:45.02                                                                                                                                                                                                                                                        | 27.93s 30                                                                                                                                                                                                                                                                                          | .35s 😽                                                                                                                                                                                                                                                                                                                                                                                                                                                                                                                                                                                 | -21.0                                                                                                                                                                                                                                                                                                   |                                                                                                                                                                                                                                                                                                                                                                                  |                                                                                                                                                                                                                                                                                                                                                                                                                                                                                                                                                                                                                    |
| 9   | 79.3m 4.0m (1)             | 17.0m (1                                                                                                                                                                                       | ) 2:48.51                                                                                                                                                                                                                                                        | 28.74s 33                                                                                                                                                                                                                                                                                          | .38s                                                                                                                                                                                                                                                                                                                                                                                                                                                                                                                                                                                   | -7                                                                                                                                                                                                                                                                                                      | 75.3                                                                                                                                                                                                                                                                                                                                                                             |                                                                                                                                                                                                                                                                                                                                                                                                                                                                                                                                                                                                                    |
|     | 4<br>5<br>6<br>7<br>8      | <ol> <li>2 0.8m 4.6m (0)</li> <li>3 2.2m 8.2m (1)</li> <li>4 4.3m 17.2m (1)</li> <li>5 6.6m 0.0m (0)</li> <li>6 7.3m 12.6m (0)</li> <li>7 13.0m 8.8m (0)</li> <li>8 33.2m 12.2m (1)</li> </ol> | <ul> <li>2 0.8m 4.6m (0) 4.0m (0)</li> <li>3 2.2m 8.2m (1) 6.0m (1)</li> <li>4 4.3m 17.2m (1) 15.6m (0)</li> <li>5 6.6m 0.0m (0) 0.0m (0)</li> <li>6 7.3m 12.6m (0) 11.6m (1)</li> <li>7 13.0m 8.8m (0) 8.0m (0)</li> <li>8 33.2m 12.2m (1) 13.0m (2)</li> </ul> | 2       0.8m 4.6m (0)       4.0m (0)       2:42.56         3       2.2m 8.2m (1)       6.0m (1)       2:42.67         4       4.3m 17.2m (1)       15.6m (0)       2:42.83         5       6.6m 0.0m (0)       0.0m (0)       2:43.00         6       7.3m 12.6m (0)       11.6m (1)       2:43.05 | 2       0.8m 4.6m (0)       4.0m (0)       2:42.56       27.86s       28         3       2.2m 8.2m (1)       6.0m (1)       2:42.67       27.75s       28         4       4.3m 17.2m (1)       15.6m (0)       2:42.83       27.80s       28         5       6.6m 0.0m (0)       0.0m (0)       2:43.00       27.89s       29         6       7.3m 12.6m (0)       11.6m (1)       2:43.05       27.83s       28         7       13.0m 8.8m (0)       8.0m (0)       2:43.49       27.84s       29         8       33.2m 12.2m (1)       13.0m (2)       2:45.02       27.93s       30 | 20.8m 4.6m (0)4.0m (0)2:42.5627.86s28.67s32.2m 8.2m (1)6.0m (1)2:42.6727.75s28.63s44.3m 17.2m (1)15.6m (0)2:42.8327.80s28.09s56.6m 0.0m (0)0.0m (0)2:43.0027.89s29.37s67.3m 12.6m (0)11.6m (1)2:43.0527.83s28.59s713.0m 8.8m (0)8.0m (0)2:43.4927.84s29.26s833.2m 12.2m (1)13.0m (2)2:45.0227.93s30.35s | 2 $0.8m 4.6m (0)$ $4.0m (0)$ $2:42.56$ $27.86s$ $28.67s$<br>3 $2.2m 8.2m (1)$ $6.0m (1)$ $2:42.67$ $27.75s$ $28.63s$<br>4 $4.3m 17.2m (1)$ $15.6m (0)$ $2:42.83$ $27.80s$ $28.09s$<br>5 $6.6m 0.0m (0)$ $0.0m (0)$ $2:43.00$ $27.89s$ $29.37s$<br>6 $7.3m 12.6m (0)$ $11.6m (1)$ $2:43.05$ $27.83s$ $28.59s$<br>7 $13.0m 8.8m (0)$ $8.0m (0)$ $2:43.49$ $27.84s$ $29.26s$ $-4.2$ | 2       0.8m 4.6m (0)       4.0m (0)       2:42.56       27.86s       28.67s         3       2.2m 8.2m (1)       6.0m (1)       2:42.67       27.75s       28.63s         4       4.3m 17.2m (1)       15.6m (0)       2:42.83       27.80s       28.09s         5       6.6m 0.0m (0)       0.0m (0)       2:43.00       27.89s       29.37s         6       7.3m 12.6m (0)       11.6m (1)       2:43.05       27.83s       28.59s         7       13.0m 8.8m (0)       8.0m (0)       2:43.49       27.84s       29.26s         8       33.2m 12.2m (1)       13.0m (2)       2:45.02       27.93s       30.35s |