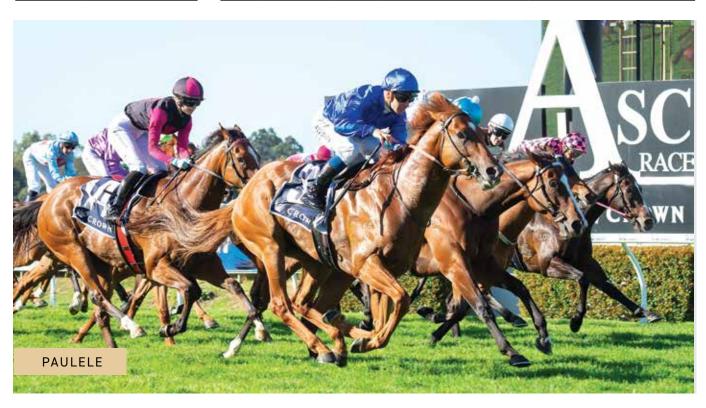

The powerful Godolphin army descended on Ascot with the 2022 Winterbottom in their sights, targeting Group 1 riches for potential future stallions Vilana and Paulele.

Godolphin's two-prong attack was reduced to one in the lead up to the race with Vilana a late scratching, leaving Paulele as their sole representative.

Piloted by Ben Melham, Paulele dropped to the rear of the field from gate 15 as Indian Pacific and Massimo set a strong tempo in front.

The son of Dawn Approach still had all 15 rivals in front of him with 250m to run, however, he reeled off a scorching 11.03-second final furlong to beat Kissonallfourcheeks by the barest of margins.