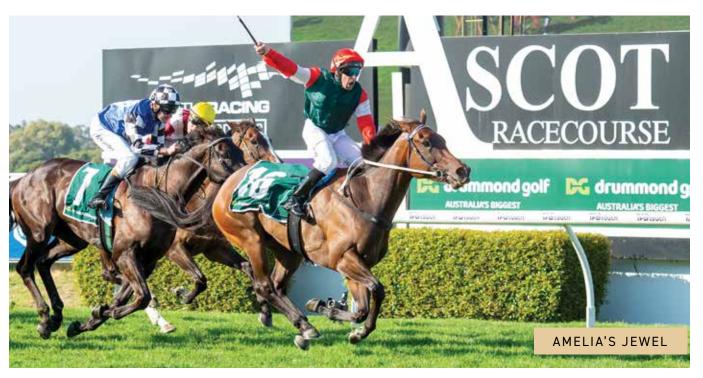

The 2022 Northerly Stakes had most of pundits asking: could Amelia's Jewel maintain her devastating dash over 1800m?

The daughter of Siyouni had proven she was elite over 1200m, 1400m and 1600m, but there were still queries of her talents beyond a mile. And if she could run a strong 1800m, could she beat Godolphin's talented Cascadian?

Those uncertainties were put to bed when the Simon Millerprepared three-year-old beat her more seasoned rivals by one-length... with a sense of arrogance, too.

The strength of Amelia's Jewel's performance will forever overshadow Ironclad's front-running effort, John Allen's smooth ride aboard Steinem and Cascadian's sustained run after being posted very wide throughout.

| P                      | RIZE MONEY              | HISTORY |                |        |                              |                                |  |  |
|------------------------|-------------------------|---------|----------------|--------|------------------------------|--------------------------------|--|--|
| PLACE                  | PRIZE                   | YEAR    | WINNER         | WEIGHT | PREVIOUS RACE (RESULT)       | NEXT RACE (RESULT)             |  |  |
| First                  | \$822,000 plus trophies | 2022    | Amelia's Jewel | 50kg   | G2 WA Guineas (1st)          | G3 Roma Cup (1st)              |  |  |
| Second                 | \$279,000               | 2021    | Regal Power    | 59kg   | G2 - Lee Steere Stakes (4th) | G2 Ted van Heemst Stakes (1st) |  |  |
| Third                  | \$132,000               | 2020    | Truly Great    | 59kg   | G1 Railway Stakes (7th)      | G2 Ted van Heemst Stakes (1st) |  |  |
|                        | Ψ132,000<br>            | 2019    | Kay Cee        | 50kg   | G2 WA Guineas (2nd)          | Raconteur Stakes (1st)         |  |  |
| Fourth                 | \$58,500<br>            | 2018    | Arcadia Queen  | 50kg   | G2 WA Guineas (1st)          | G2 Theo Marks Stakes (1st)     |  |  |
| Fifth                  | Fifth \$43,500          |         | Pounamu        | 59kg   | G1 Railway Stakes (6th)      | G2 Ted van Heemst Stakes (1st) |  |  |
| Sixth to 10th \$27,000 |                         | 2016    | Stratum Star   | 59kg   | G3 Sandown Stakes (2nd)      | Magic Millions Trophy (1st)    |  |  |