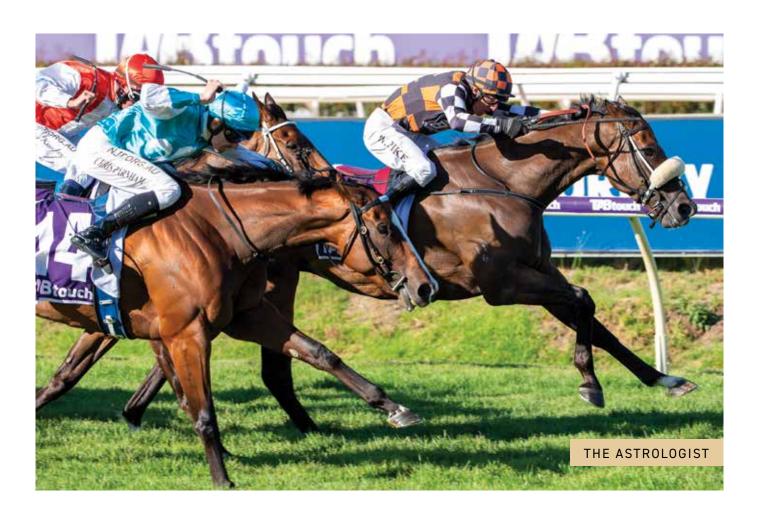

The Astrologist struck what he was after in 2022's inaugural Gold Rush, after being sent to WA on a prospecting mission by Victoria's Leon and Troy Corstens.

Similar to those who came across the Nullarbor in search of the precious metal in the late 1890s, the Goldrush awarded grand fortunes to The Astrologist.

With William Pike in the saddle, The Astrologist defied Kissonallfourcheek's late lunge to win the inaugural Group 3 feature.

The ever-consistent Comfort Me wasn't too far behind, running third for Rhys Radford, while Titan Blinders produced an eye-catching effort for fourth at \$101.