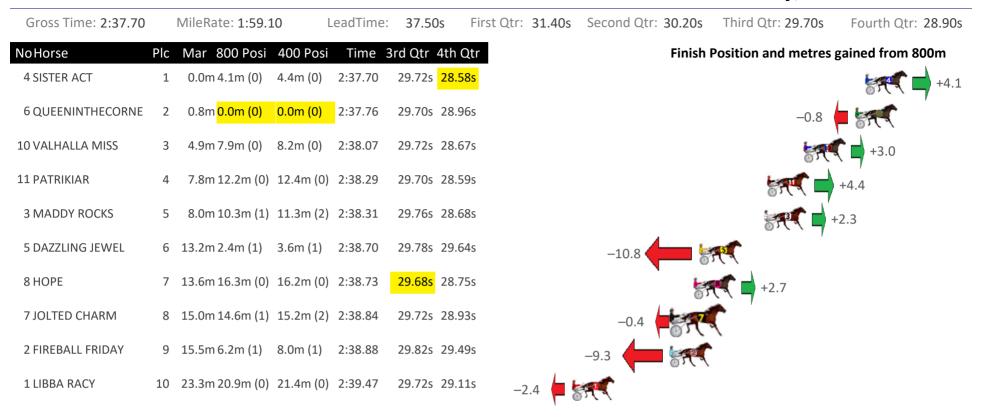

# Gloucester Park Race 4 Distance 2130m

Tuesday, 12 December 2023

| Gross Time: 2:34.20 |     | MileRate: 1:56.5           | 50 L      | eadTime: | 36.80  | )s F                 | irst Qtr: | 30.70s | Second Qt | r: 29.80s | Third Qtr: 27.80s   | Fourth Qtr: 29.10s                                                                                                                                                                                                                                                                                                                                                                                                                                                                                                                                                                                                                                                                                                                                                                                                                                                                                                                                                                                                                                                                                                                                                                                                                                                                                                                                                                                                                                                                                                                                                                                                                                                                                                                                                                                                                                                                                                                                                                                                                                                                                                                   |
|---------------------|-----|----------------------------|-----------|----------|--------|----------------------|-----------|--------|-----------|-----------|---------------------|--------------------------------------------------------------------------------------------------------------------------------------------------------------------------------------------------------------------------------------------------------------------------------------------------------------------------------------------------------------------------------------------------------------------------------------------------------------------------------------------------------------------------------------------------------------------------------------------------------------------------------------------------------------------------------------------------------------------------------------------------------------------------------------------------------------------------------------------------------------------------------------------------------------------------------------------------------------------------------------------------------------------------------------------------------------------------------------------------------------------------------------------------------------------------------------------------------------------------------------------------------------------------------------------------------------------------------------------------------------------------------------------------------------------------------------------------------------------------------------------------------------------------------------------------------------------------------------------------------------------------------------------------------------------------------------------------------------------------------------------------------------------------------------------------------------------------------------------------------------------------------------------------------------------------------------------------------------------------------------------------------------------------------------------------------------------------------------------------------------------------------------|
| NoHorse             | Plc | Mar 800 Posi               | 400 Posi  | Time 3   | rd Qtr | 4th Qtr              | r         |        |           | Finish    | Position and metres | gained from 800m                                                                                                                                                                                                                                                                                                                                                                                                                                                                                                                                                                                                                                                                                                                                                                                                                                                                                                                                                                                                                                                                                                                                                                                                                                                                                                                                                                                                                                                                                                                                                                                                                                                                                                                                                                                                                                                                                                                                                                                                                                                                                                                     |
| 3 RUPERT OF LINCOLN | 1   | 0.0m 3.5m (1)              | 5.7m (1)  | 2:34.20  | 27.96s | 28.70s               |           |        |           |           |                     | +3.5                                                                                                                                                                                                                                                                                                                                                                                                                                                                                                                                                                                                                                                                                                                                                                                                                                                                                                                                                                                                                                                                                                                                                                                                                                                                                                                                                                                                                                                                                                                                                                                                                                                                                                                                                                                                                                                                                                                                                                                                                                                                                                                                 |
| 1 FRANCO WESTERN    | 2   | 4.1m <mark>0.0m (0)</mark> | 0.0m (0)  | 2:34.51  | 27.80s | 29.41s               |           |        |           |           | -4.1 🛑 😽            | <ul> <li>Image: A second s</li></ul> |
| 8 ROCKABALL         | 3   | 12.8m 20.8m (1)            | 21.8m (0) | 2:35.18  | 27.90s | <mark>28.54</mark> s |           |        |           | L.        | +8.0                |                                                                                                                                                                                                                                                                                                                                                                                                                                                                                                                                                                                                                                                                                                                                                                                                                                                                                                                                                                                                                                                                                                                                                                                                                                                                                                                                                                                                                                                                                                                                                                                                                                                                                                                                                                                                                                                                                                                                                                                                                                                                                                                                      |
| 5 COWBOYS N BANDIT  | 4   | 13.6m 16.5m (1)            | 12.8m (3) | 2:35.24  | 27.57s | 29.23s               |           |        |           | 5         | +2.9                |                                                                                                                                                                                                                                                                                                                                                                                                                                                                                                                                                                                                                                                                                                                                                                                                                                                                                                                                                                                                                                                                                                                                                                                                                                                                                                                                                                                                                                                                                                                                                                                                                                                                                                                                                                                                                                                                                                                                                                                                                                                                                                                                      |
| 2 TRIROYALE BRIGADE | 5   | 19.7m 5.2m (0)             | 8.5m (0)  | 2:35.70  | 28.04s | 30.00s               | -1        | 4.5    | S.C.      | (         | ·                   |                                                                                                                                                                                                                                                                                                                                                                                                                                                                                                                                                                                                                                                                                                                                                                                                                                                                                                                                                                                                                                                                                                                                                                                                                                                                                                                                                                                                                                                                                                                                                                                                                                                                                                                                                                                                                                                                                                                                                                                                                                                                                                                                      |
| 10 JILLIBY JAKE     | 6   | 23.1m 9.6m (0)             | 13.3m (1) | 2:35.96  | 28.08s | 29.92s               |           | 3.5    | FR.       |           |                     |                                                                                                                                                                                                                                                                                                                                                                                                                                                                                                                                                                                                                                                                                                                                                                                                                                                                                                                                                                                                                                                                                                                                                                                                                                                                                                                                                                                                                                                                                                                                                                                                                                                                                                                                                                                                                                                                                                                                                                                                                                                                                                                                      |
| 6 TEVARICH          | 7   | 24.4m 13.9m (0)            | 15.6m (0) | 2:36.06  | 27.94s | 29.86s               |           | ).5    | <b>e</b>  |           |                     |                                                                                                                                                                                                                                                                                                                                                                                                                                                                                                                                                                                                                                                                                                                                                                                                                                                                                                                                                                                                                                                                                                                                                                                                                                                                                                                                                                                                                                                                                                                                                                                                                                                                                                                                                                                                                                                                                                                                                                                                                                                                                                                                      |
| 4 BLOCKJORG         | 8   | 24.9m 12.2m (1)            | 17.9m (1) | 2:36.10  | 28.22s | 29.74s               | -12.7     | -      | <b>(</b>  |           |                     |                                                                                                                                                                                                                                                                                                                                                                                                                                                                                                                                                                                                                                                                                                                                                                                                                                                                                                                                                                                                                                                                                                                                                                                                                                                                                                                                                                                                                                                                                                                                                                                                                                                                                                                                                                                                                                                                                                                                                                                                                                                                                                                                      |
| 7 WALSH             | 9   | 27.7m 7.8m (1)             | 13.1m (2) | 2:36.31  | 28.18s | 30.29s               |           | R. (   |           | -19.9     |                     |                                                                                                                                                                                                                                                                                                                                                                                                                                                                                                                                                                                                                                                                                                                                                                                                                                                                                                                                                                                                                                                                                                                                                                                                                                                                                                                                                                                                                                                                                                                                                                                                                                                                                                                                                                                                                                                                                                                                                                                                                                                                                                                                      |
| 9 LUKE ATTACK       | 10  | 43.1m 25.5m (1)            | 33.1m (0) | 2:37.49  | 28.38s | 30.05s               |           | দশ্    | <b>-</b>  | -17.6     |                     |                                                                                                                                                                                                                                                                                                                                                                                                                                                                                                                                                                                                                                                                                                                                                                                                                                                                                                                                                                                                                                                                                                                                                                                                                                                                                                                                                                                                                                                                                                                                                                                                                                                                                                                                                                                                                                                                                                                                                                                                                                                                                                                                      |