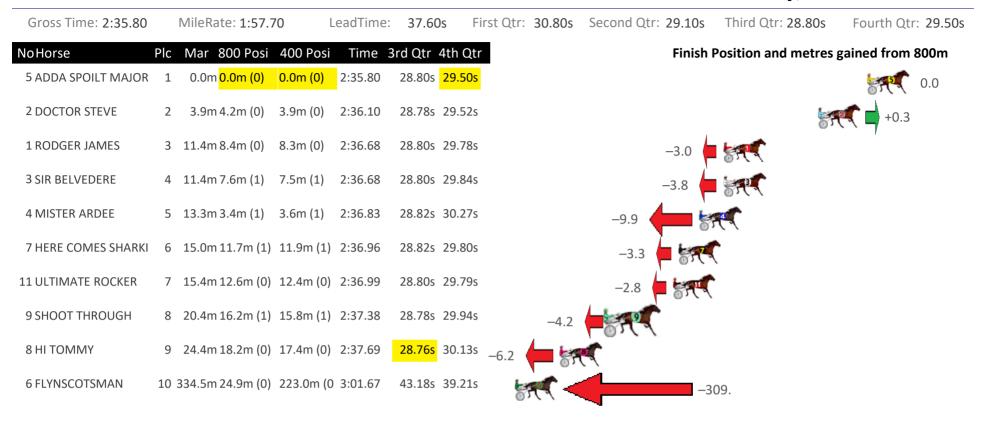

# Gloucester Park Race 4 Distance 2130m

Tuesday, 12 December 2023

| Gross Time: 2:34.20 |     | MileRate: 1:56.5           | 50 L      | eadTime: | 36.80  | )s F                 | irst Qtr: | 30.70s | Second Qt | r: 29.80s | Third Qtr: 27.80s   | Fourth Qtr: 29.10s                                                                                                                                                                                                                                                                                                                                                                                                                                                                                                                                                                                                                                                                                                                                                                                                                                                                                                                                                                                                                                                                                                                                                                                                                                                                                                                                                                                                                                                                                                                                                                                                                                                                                                                                                                                                                                                                                                                                                                                                                                                                                                                   |
|---------------------|-----|----------------------------|-----------|----------|--------|----------------------|-----------|--------|-----------|-----------|---------------------|--------------------------------------------------------------------------------------------------------------------------------------------------------------------------------------------------------------------------------------------------------------------------------------------------------------------------------------------------------------------------------------------------------------------------------------------------------------------------------------------------------------------------------------------------------------------------------------------------------------------------------------------------------------------------------------------------------------------------------------------------------------------------------------------------------------------------------------------------------------------------------------------------------------------------------------------------------------------------------------------------------------------------------------------------------------------------------------------------------------------------------------------------------------------------------------------------------------------------------------------------------------------------------------------------------------------------------------------------------------------------------------------------------------------------------------------------------------------------------------------------------------------------------------------------------------------------------------------------------------------------------------------------------------------------------------------------------------------------------------------------------------------------------------------------------------------------------------------------------------------------------------------------------------------------------------------------------------------------------------------------------------------------------------------------------------------------------------------------------------------------------------|
| NoHorse             | Plc | Mar 800 Posi               | 400 Posi  | Time 3   | rd Qtr | 4th Qtr              | r         |        |           | Finish    | Position and metres | gained from 800m                                                                                                                                                                                                                                                                                                                                                                                                                                                                                                                                                                                                                                                                                                                                                                                                                                                                                                                                                                                                                                                                                                                                                                                                                                                                                                                                                                                                                                                                                                                                                                                                                                                                                                                                                                                                                                                                                                                                                                                                                                                                                                                     |
| 3 RUPERT OF LINCOLN | 1   | 0.0m 3.5m (1)              | 5.7m (1)  | 2:34.20  | 27.96s | 28.70s               |           |        |           |           |                     | +3.5                                                                                                                                                                                                                                                                                                                                                                                                                                                                                                                                                                                                                                                                                                                                                                                                                                                                                                                                                                                                                                                                                                                                                                                                                                                                                                                                                                                                                                                                                                                                                                                                                                                                                                                                                                                                                                                                                                                                                                                                                                                                                                                                 |
| 1 FRANCO WESTERN    | 2   | 4.1m <mark>0.0m (0)</mark> | 0.0m (0)  | 2:34.51  | 27.80s | 29.41s               |           |        |           |           | -4.1 🛑 😽            | <ul> <li>Image: A second s</li></ul> |
| 8 ROCKABALL         | 3   | 12.8m 20.8m (1)            | 21.8m (0) | 2:35.18  | 27.90s | <mark>28.54</mark> s |           |        |           | L.        | +8.0                |                                                                                                                                                                                                                                                                                                                                                                                                                                                                                                                                                                                                                                                                                                                                                                                                                                                                                                                                                                                                                                                                                                                                                                                                                                                                                                                                                                                                                                                                                                                                                                                                                                                                                                                                                                                                                                                                                                                                                                                                                                                                                                                                      |
| 5 COWBOYS N BANDIT  | 4   | 13.6m 16.5m (1)            | 12.8m (3) | 2:35.24  | 27.57s | 29.23s               |           |        |           | 5         | +2.9                |                                                                                                                                                                                                                                                                                                                                                                                                                                                                                                                                                                                                                                                                                                                                                                                                                                                                                                                                                                                                                                                                                                                                                                                                                                                                                                                                                                                                                                                                                                                                                                                                                                                                                                                                                                                                                                                                                                                                                                                                                                                                                                                                      |
| 2 TRIROYALE BRIGADE | 5   | 19.7m 5.2m (0)             | 8.5m (0)  | 2:35.70  | 28.04s | 30.00s               | -1        | 4.5    | S.C.      | (         | ·                   |                                                                                                                                                                                                                                                                                                                                                                                                                                                                                                                                                                                                                                                                                                                                                                                                                                                                                                                                                                                                                                                                                                                                                                                                                                                                                                                                                                                                                                                                                                                                                                                                                                                                                                                                                                                                                                                                                                                                                                                                                                                                                                                                      |
| 10 JILLIBY JAKE     | 6   | 23.1m 9.6m (0)             | 13.3m (1) | 2:35.96  | 28.08s | 29.92s               |           | 3.5    | FR.       |           |                     |                                                                                                                                                                                                                                                                                                                                                                                                                                                                                                                                                                                                                                                                                                                                                                                                                                                                                                                                                                                                                                                                                                                                                                                                                                                                                                                                                                                                                                                                                                                                                                                                                                                                                                                                                                                                                                                                                                                                                                                                                                                                                                                                      |
| 6 TEVARICH          | 7   | 24.4m 13.9m (0)            | 15.6m (0) | 2:36.06  | 27.94s | 29.86s               |           | ).5    | <b>e</b>  |           |                     |                                                                                                                                                                                                                                                                                                                                                                                                                                                                                                                                                                                                                                                                                                                                                                                                                                                                                                                                                                                                                                                                                                                                                                                                                                                                                                                                                                                                                                                                                                                                                                                                                                                                                                                                                                                                                                                                                                                                                                                                                                                                                                                                      |
| 4 BLOCKJORG         | 8   | 24.9m 12.2m (1)            | 17.9m (1) | 2:36.10  | 28.22s | 29.74s               | -12.7     | -      | <b>(</b>  |           |                     |                                                                                                                                                                                                                                                                                                                                                                                                                                                                                                                                                                                                                                                                                                                                                                                                                                                                                                                                                                                                                                                                                                                                                                                                                                                                                                                                                                                                                                                                                                                                                                                                                                                                                                                                                                                                                                                                                                                                                                                                                                                                                                                                      |
| 7 WALSH             | 9   | 27.7m 7.8m (1)             | 13.1m (2) | 2:36.31  | 28.18s | 30.29s               |           | R. (   |           | -19.9     |                     |                                                                                                                                                                                                                                                                                                                                                                                                                                                                                                                                                                                                                                                                                                                                                                                                                                                                                                                                                                                                                                                                                                                                                                                                                                                                                                                                                                                                                                                                                                                                                                                                                                                                                                                                                                                                                                                                                                                                                                                                                                                                                                                                      |
| 9 LUKE ATTACK       | 10  | 43.1m 25.5m (1)            | 33.1m (0) | 2:37.49  | 28.38s | 30.05s               |           | দশ্    | <b>-</b>  | -17.6     |                     |                                                                                                                                                                                                                                                                                                                                                                                                                                                                                                                                                                                                                                                                                                                                                                                                                                                                                                                                                                                                                                                                                                                                                                                                                                                                                                                                                                                                                                                                                                                                                                                                                                                                                                                                                                                                                                                                                                                                                                                                                                                                                                                                      |