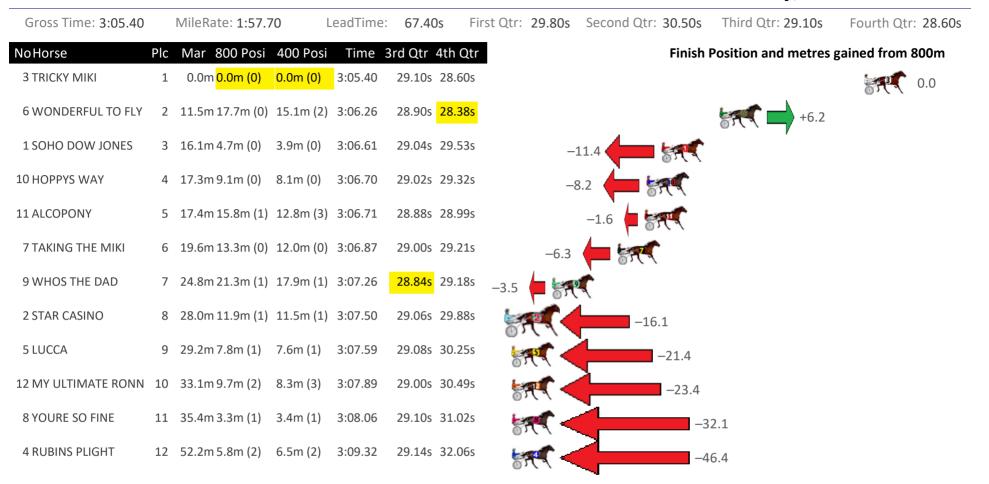

## Gloucester Park Race 9 Distance 2130m

# Friday, 15 December 2023

| Gross Time: 2:36.60 |     | MileRate: 1:58.3           | 30 L      | eadTime | : 38.70s                | First Qtr:       | 32.60s     | Second Qtr: 28.40s | Third Qtr: 28.30s   | Fourth Qtr: 28.60s |
|---------------------|-----|----------------------------|-----------|---------|-------------------------|------------------|------------|--------------------|---------------------|--------------------|
| NoHorse             | Plc | Mar 800 Posi               | 400 Posi  | Time    | 3rd Qtr 4th             | Qtr              |            | Finish             | Position and metres | gained from 800m   |
| 6 WATER LOU         | 1   | 0.0m <mark>0.0m (0)</mark> | 0.0m (0)  | 2:36.60 | 28.30s 28.              | 60s              |            |                    |                     | b <b>xxxx</b> 0.0  |
| 3 UBEEN THUNDASTR   | 2   | 3.6m 4.6m (0)              | 4.8m (0)  | 2:36.87 | 28.32s <mark>28.</mark> | <mark>53s</mark> |            |                    | 5                   | <b>et =</b> +1.0   |
| 1 AMBITSIYA         | 3   | 17.3m 1.4m (1)             | 2.0m (1)  | 2:37.90 | 28.34s 29.              | 76s              | -15.9      |                    |                     | '                  |
| 4 JIMMY ROCKS       | 4   | 20.9m 16.5m (0)            | 11.9m (0) | 2:38.17 | <mark>27.98s</mark> 29. | 33s              | -4.4       |                    |                     |                    |
| 2 KURIOUS BOY       | 5   | 33.4m 11.9m (0)            | 8.2m (1)  | 2:39.11 | 28.04s 30.              | 53s 😽            | <b>e</b> ( | -21.5              |                     |                    |