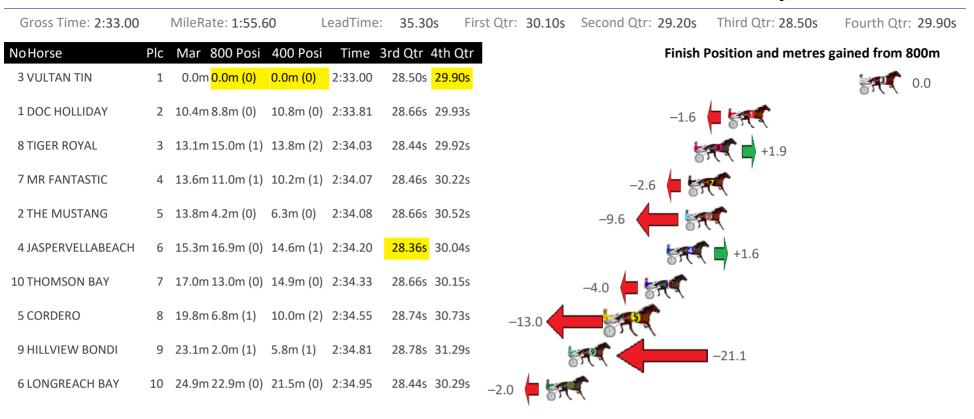

| -4.0   | - <b>***</b> |          |                     |                    |
| 3 FEELING EMPATHY   | 10  | 24.1m 13.4m (0)            | 14.6m (0) | ) 2:37.71 | 28.88s | 29.37 | s 👌        | 0.7    | P.           |          |                     |                    |
| 10 IMAHERO          | 11  | 35.1m 22.4m (0)            | 25.0m (0) | 2:38.54   | 28.98s | 29.46 | s 🛓        | R. 4   | -12.7        |          |                     |                    |
| 6 BELLA RAGAZZA     | 12  | 37.7m 6.2m (1)             | 9.6m (1)  | 2:38.73   | 29.04s | 30.75 | s 🔓        | F. (   |              | -32      | 1.5                 |                    |



#### Gloucester Park Race 2 Distance 2536m

Friday, 15 December 2023





#### Gloucester Park Race 3 Distance 2130m

Friday, 15 December 2023





## Gloucester Park Race 4 Distance 1730m

Friday, 15 December 2023

| Gross Time: 2:01.30 |     | MileRate: 1:52.9           | 90 L      | eadTime: | 7.30s                 | First Qtr:         | 29.10s | Second Qtr: 29.20s | Third Qtr: 28.10s   | Fourth Qtr: 27.60s |
|---------------------|-----|----------------------------|-----------|----------|-----------------------|--------------------|--------|--------------------|---------------------|--------------------|
| NoHorse             | Plc | Mar 800 Posi               | 400 Posi  | Time 3   | rd Qtr 4t             | th Qtr             |        | Finish             | Position and metres | gained from 800m   |
| 7 LAVRA JOE         | 1   | 0.0m <mark>0.0m (0)</mark> | 0.0m (0)  | 2:01.30  | 28.10s <mark>2</mark> | <mark>7.60s</mark> |