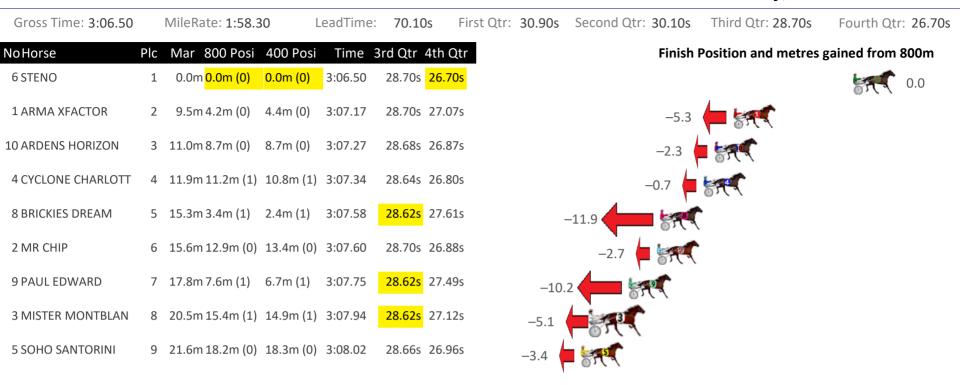

7.9m (0)            | 20.2m (0) | 2:37.54   | 28.96s | 28.80 | S          | -4.0   | - <b>***</b> |          |                     |                    |
| 3 FEELING EMPATHY   | 10  | 24.1m 13.4m (0)            | 14.6m (0) | ) 2:37.71 | 28.88s | 29.37 | s 👌        | 0.7    | P.           |          |                     |                    |
| 10 IMAHERO          | 11  | 35.1m 22.4m (0)            | 25.0m (0) | 2:38.54   | 28.98s | 29.46 | s 🛓        | R. 4   | -12.7        |          |                     |                    |
| 6 BELLA RAGAZZA     | 12  | 37.7m 6.2m (1)             | 9.6m (1)  | 2:38.73   | 29.04s | 30.75 | s 🔓        | F. (   |              | -32      | 1.5                 |                    |



#### Gloucester Park Race 2 Distance 2536m

Friday, 15 December 2023





#### Gloucester Park Race 3 Distance 2130m

Friday, 15 December 2023





## Gloucester Park Race 4 Distance 1730m

Friday, 15 December 2023

| Gross Time: 2:01.30 |     | MileRate: 1:52.9           | 90 L      | eadTime: | 7.30s                 | First Qtr:         | 29.10s | Second Qtr: 29.20s | Third Qtr: 28.10s   | Fourth Qtr: 27.60s |
|---------------------|-----|----------------------------|-----------|----------|-----------------------|--------------------|--------|--------------------|---------------------|--------------------|
| NoHorse             | Plc | Mar 800 Posi               | 400 Posi  | Time 3   | rd Qtr 4t             | th Qtr             |        | Finish             | Position and metres | gained from 800m   |
| 7 LAVRA JOE         | 1   | 0.0m <mark>0.0m (0)</mar