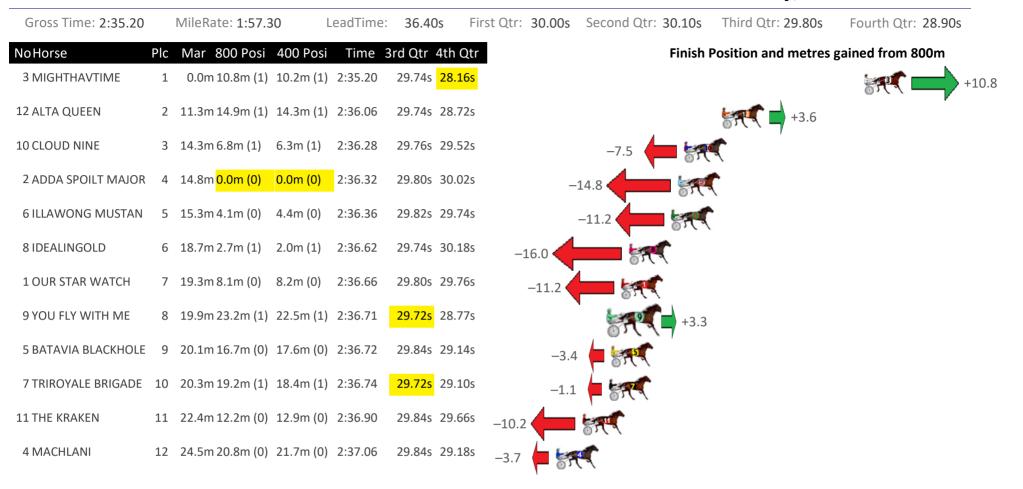

## Gloucester Park Race 6 Distance 2130m

# Friday, 22 December 2023

| Gross Time: 2:31.70 | )   | MileRate: 1:54.7           | 70 L                  | eadTime | 37.20   | s Fir               | st Qtr: 30 | .80s | Second Qtr: | 28.90s | Third Qtr: 26.70s   | Fourth Qtr: 28.10s |
|---------------------|-----|----------------------------|-----------------------|---------|---------|---------------------|------------|------|-------------|--------|---------------------|--------------------|
| NoHorse             | Plc | Mar 800 Posi               | 400 Posi              | Time    | 3rd Qtr | 4th Qtr             |            |      |             | Finish | Position and metres | gained from 800m   |
| 4 MINSTREL          | 1   | 0.0m <mark>0.0m (0)</mark> | <mark>0.0m (0)</mark> | 2:31.70 | 26.70s  | <mark>28.10s</mark> |            |      |             |        |                     | 0.0                |
| 1 ARMA EINSTEIN     | 2   | 10.1m 4.5m (0)             | 6.5m (0)              | 2:32.45 | 26.84s  | 28.41s              |            |      |             | -5.6   | - 57                |                    |
| 5 LAVRA JOE         | 3   | 13.2m 1.8m (1)             | 2.7m (1)              | 2:32.67 | 26.76s  | 28.89s              |            |      | -11.4       |        | <b>F</b>            |                    |
| 3 WITHOUTTHETUH     | 4   | 23.0m 8.7m (0)             | 16.7m (0)             | 2:33.40 | 27.26s  | 28.66s              | -14.3      | 140  | FC C        |        |                     |                    |
| 2 VULTAN TIN        | 5   | 92.0m 20.2m (0)            | 60.8m (0)             | 2:38.49 | 29.50s  | 30.75s              | ST.        | ( <  |             | -7     | 2                   |                    |