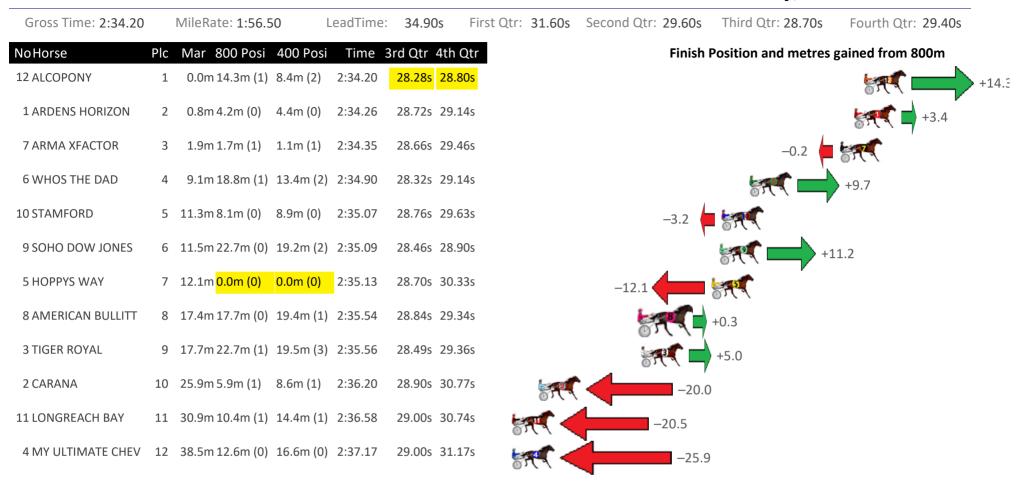

.62s 2              | 27.87s     |         |                    | 5                   | +0.2               |
| 1 CORDERO           | 4   | 3.8m 8.4m (0)              | 9.7m (0)              | 2:33.28   | 28.68s <mark>2</mark> | 27.50s     |         |                    | 03<br>03            | +4.6               |
| 3 THOMSON BAY       | 5   | 14.0m 12.7m (0)            | 14.0m (0)             | 2:34.03   | 28.68s 2              | 27.95s     |         | -1.3               | 24                  | r                  |
| 6 MR FANTASTIC      | 6   | 17.1m 1.7m (1)             | 3.2m (1)              | 2:34.25   | 28.70s 2              | 28.93s     | -15.4 • |                    |                     |                    |



#### Gloucester Park Race 4 Distance 2130m

Friday, 22 December 2023





## Gloucester Park Race 5 Distance 2130m

Friday, 22 December 2023

| Gross Time: 2:32.80 |     | MileRate: 1:55.5           | 50 L      | eadTime: | 36.909   | s Fi                | rst Qt      | r: <b>30.40</b> | Ds Se | cond Qtr: | 29.50s   | Third Qtr: 28. | .20s      | Fourth Qtr:   | 27.80s |
|---------------------|-----|----------------------------|-----------|----------|----------|---------------------|-------------|-----------------|-------|-----------|----------|----------------|-----------|---------------|--------|
| NoHorse             | Plc | Mar 800 Posi               | 400 Posi  | Time 3   | rd Qtr 4 | 4th Qtr             |             |                 |       |           | Finish F | Position and m | etres gai | ned from 80   | 00m    |
| 4 STENO             | 1   | 0.