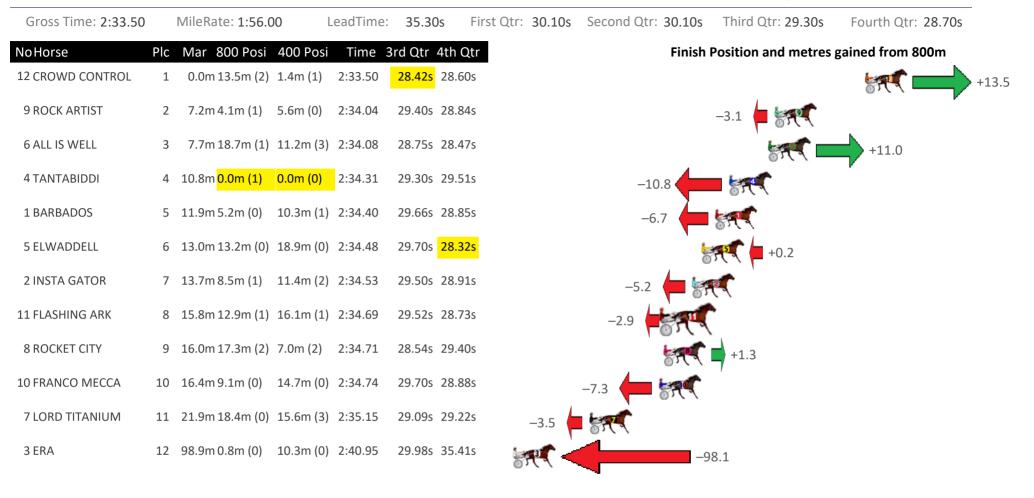

#### Gloucester Park Race 1 Distance 2130m

Friday, 22 December 2023





## Gloucester Park Race 2 Distance 2130m

Friday, 22 December 2023

| Gross Time: 2:34.40 |     | MileRate: 1:56.6           | 50 L      | eadTime: | 38.20  | <b>)s</b> Fir       | st Qtr: 30. | 50s          | Second Qtr: 2 | 29.20s     | Third Qtr: 28.10s  | Fourth Qtr: 28.40s |
|---------------------|-----|----------------------------|-----------|----------|--------|---------------------|-------------|--------------|---------------|------------|--------------------|--------------------|
| NoHorse             | Plc | Mar 800 Posi               | 400 Posi  | Time 3   | rd Qtr | 4th Qtr             |             |              |               | Finish F   | osition and metres | gained from 800m   |
| 3 FLYING RUMOUR     | 1   | 0.0m <mark>0.0m (0)</mark> | 0.0m (0)  | 2:34.40  | 28.10s