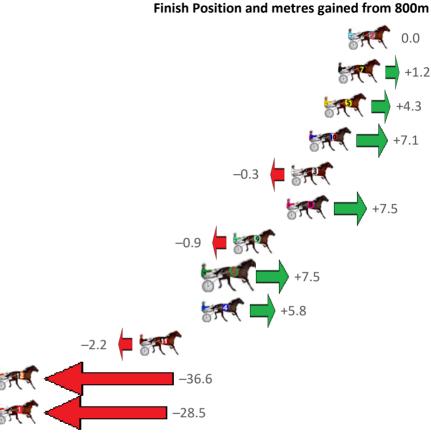

First Qtr: 31.10s Second Qtr: 29.50s Gross Time: 2:41.30 MileRate: 1:58.80 LeadTime: 40.00s Third Qtr: 30.50s Fourth Qtr: 30.20s

|                      | -   |                             | 400.0     |         |                            |                                             |
|----------------------|-----|-----------------------------|-----------|---------|----------------------------|---------------------------------------------|
| No Horse             | PIC | Mar 800 Posi                | 400 Posi  | Time    | 3rd Qtr 4th Qtr            | Finish Position and metres gained from 800m |
| 3 ADORE ME SOME M    | 1   | 0.0m 11.2m (2)              | 0.0m (2)  | 2:41.30 | 29.65s 30.20s              | +11.2                                       |
| 12 SPIRITOFANANGEL   | 2   | 2.7m 9.0m (1)               | 4.0m (2)  | 2:41.51 | 30.12s 30.10s              | +6.3                                        |
| 8 KRAFTY LOUISE      | 3   | 5.4m 8.2m (0)               | 7.6m (3)  | 2:41.73 | 30.45s <mark>30.03s</mark> | +2.8                                        |
| 9 ROSIES LAST ATTACK | 4   | 10.3m 13.0m (0)             | 1.2m (3)  | 2:42.11 | <b>29.61s</b> 30.88s       | +2.7                                        |
| 7 ROSE TO FAME       | 5   | 17.4m 22.2m (1)             | 11.8m (1) | 2:42.68 | 29.72s 30.62s              | +4.8                                        |
| 1 RADIANT BAY        | 6   | 22.9m 4.0m (0)              | 6.0m (1)  | 2:43.11 | 30.66s 31.47s              | 18.9 SFT                                    |
| 4 SYNCOPATION        | 7   | 32.0m 5.0m (2)              | 2.6m (1)  | 2:43.83 | 30.33s 32.41s              | -27.0                                       |
| 5 KNIGHT EAGLE       | 8   | 40.8m <mark>0.0m (0)</mark> | 5.6m (0)  | 2:44.53 | 30.94s 32.84s              | -40.8                                       |
| 2 DEBRENIKA          | 9   | 42.2m 17.8m (0)             | 12.4m (0) | 2:44.64 | 30.10s 32.44s              | -24.4                                       |