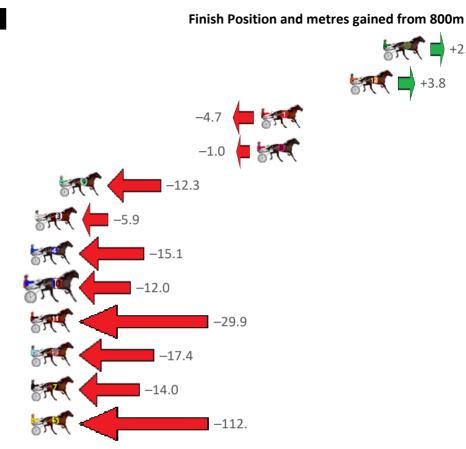

First Qtr: 29.60s Second Qtr: 30.40s Gross Time: 2:02.20 MileRate: 1:56.80 LeadTime: 5.50s Third Qtr: 29.50s Fourth Qtr: 27.20s

| NoHorse             | Plc | Mar 800 Posi               | 400 Posi  | Time    | 3rd Qtr 4th            | n Qtr | Finish Position and metres gained from 800m |
|---------------------|-----|----------------------------|-----------|---------|------------------------|-------|---------------------------------------------|
| 1 TRIGWELL ROAD     | 1   | 0.0m <mark>0.0m (0)</mark> | 0.0m (0)  | 2:02.20 | 29.50s 27              | 7.20s | 0.0                                         |
| 9 CHACO EAGLE       | 2   | 2.7m 7.4m (1)              | 9.0m (2)  | 2:02.39 | 29.59s <mark>26</mark> | 5.77s | +4.7                                        |
| 8 JUSTMOREBLING     | 3   | 11.5m 4.0m (0)             | 4.2m (0)  | 2:03.02 | 29.53s 27              | 7.69s | −7.5 <b>(**)</b>                            |
| 3 ADDA LOMBO        | 4   | 24.5m 12.0m (1)            | 16.4m (1) | 2:03.95 | 29.83s 27              | 7.75s | 25 ST.                                      |
| 4 VEEFORVICTORY     | 5   | 24.9m 3.8m (1)             | 6.0m (1)  | 2:03.98 | 29.71s 28              | 3.48s | -21.1                                       |
| 6 ITS JUSTA SHOTAWA | 6   | 28.1m 17.4m (1)            | 22.4m (1) | 2:04.21 | 29.87s 27              | 7.59s | -10.7                                       |
| 7 THIS TIME JACKO   | 7   | 36.4m 21.4m (1)            | 26.6m (1) | 2:04.81 | 29.89s 27              | 7.86s | -15.0                                       |
| 10 LUCY HELEN       | 8   | 51.6m 13.2m (0)            | 23.8m (0) | 2:05.90 | 30.33s 29              | 0.08s | -38.4                                       |
| 5 SWEET AS CAN BE   | 9   | 52.9m 17.6m (0)            | 30.4m (0) | 2:05.99 | 30.47s 28              | 3.72s | -35.3                                       |
| 2 DILO SPIRIT       | 10  | 63.4m 8.0m (0)             | 15.0m (0) | 2:06.74 | 30.13s 30              | ).47s | -55.4                                       |