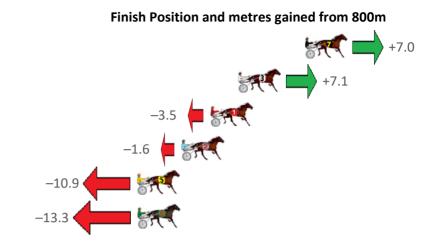

First Qtr: 31.10s Second Qtr: 29.50s Gross Time: 2:41.30 MileRate: 1:58.80 LeadTime: 40.00s Third Qtr: 30.50s Fourth Qtr: 30.20s

|                      | -   |                             | 400.0     |         |                            |                                             |
|----------------------|-----|-----------------------------|-----------|---------|----------------------------|---------------------------------------------|
| No Horse             | PIC | Mar 800 Posi                | 400 Posi  | Time    | 3rd Qtr 4th Qtr            | Finish Position and metres gained from 800m |
| 3 ADORE ME SOME M    | 1   | 0.0m 11.2m (2)              | 0.0m (2)  | 2:41.30 | 29.65s 30.20s              | +11.2                                       |
| 12 SPIRITOFANANGEL   | 2   | 2.7m 9.0m (1)               | 4.0m (2)  | 2:41.51 | 30.12s 30.10s              | +6.3                                        |
| 8 KRAFTY LOUISE      | 3   | 5.4m 8.2m (0)               | 7.6m (3)  | 2:41.73 | 30.45s <mark>30.03s</mark> | +2.8                                        |
| 9 ROSIES LAST ATTACK | 4   | 10.3m 13.0m (0)             | 1.2m (3)  | 2:42.11 | <b>29.61s</b> 30.88s       | +2.7                                        |
| 7 ROSE TO FAME       | 5   | 17.4m 22.2m (1)             | 11.8m (1) | 2:42.68 | 29.72s 30.62s              | +4.8                                        |
| 1 RADIANT BAY        | 6   | 22.9m 4.0m (0)              | 6.0m (1)  | 2:43.11 | 30.66s 31.47s              | 18.9 SFT                                    |
| 4 SYNCOPATION        | 7   | 32.0m 5.0m (2)              | 2.6m (1)  | 2:43.83 | 30.33s 32.41s              | -27.0                                       |
| 5 KNIGHT EAGLE       | 8   | 40.8m <mark>0.0m (0)</mark> | 5.6m (0)  | 2:44.53 | 30.94s 32.84s              | -40.8                                       |
| 2 DEBRENIKA          | 9   | 42.2m 17.8m (0)             | 12.4m (0) | 2:44.64 | 30.10s 32.44s              | -24.4                                       |