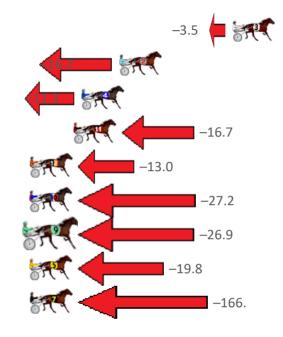

First Qtr: 29.60s Second Qtr: 30.40s Gross Time: 2:02.20 MileRate: 1:56.80 LeadTime: 5.50s Third Qtr: 29.50s Fourth Qtr: 27.20s

| NoHorse             | Plc | Mar 800 Posi               | 400 Posi  | Time    | 3rd Qtr 4th            | n Qtr | Finish Position and metres gained from 800m |
|---------------------|-----|----------------------------|-----------|---------|------------------------|-------|---------------------------------------------|
| 1 TRIGWELL ROAD     | 1   | 0.0m <mark>0.0m (0)</mark> | 0.0m (0)  | 2:02.20 | 29.50s 27              | 7.20s | 0.0                                         |
| 9 CHACO EAGLE       | 2   | 2.7m 7.4m (1)              | 9.0m (2)  | 2:02.39 | 29.59s <mark>26</mark> | 5.77s | +4.7                                        |
| 8 JUSTMOREBLING     | 3   | 11.5m 4.0m (0)             | 4.2m (0)  | 2:03.02 | 29.53s 27              | 7.69s | −7.5 <b>(**)</b>                            |
| 3 ADDA LOMBO        | 4   | 24.5m 12.0m (1)            | 16.4m (1) | 2:03.95 | 29.83s 27              | 7.75s | 25 ST.                                      |
| 4 VEEFORVICTORY     | 5   | 24.9m 3.8m (1)             | 6.0m (1)  | 2:03.98 | 29.71s 28              | 3.48s | -21.1                                       |
| 6 ITS JUSTA SHOTAWA | 6   | 28.1m 17.4m (1)            | 22.4m (1) | 2:04.21 | 29.87s 27              | 7.59s | -10.7                                       |
| 7 THIS TIME JACKO   | 7   | 36.4m 21.4m (1)            | 26.6m (1) | 2:04.81 | 29.89s 27              | 7.86s | -15.0                                       |
| 10 LUCY HELEN       | 8   | 51.6m 13.2m (0)            | 23.8m (0) | 2:05.90 | 30.33s 29              | 0.08s | -38.4                                       |
| 5 SWEET AS CAN BE   | 9   | 52.9m 17.6m (0)            | 30.4m (0) | 2:05.99 | 30.47s 28              | 3.72s | -35.3                                       |
| 2 DILO SPIRIT       | 10  | 63.4m 8.0m (0)             | 15.0m (0) | 2:06.74 | 30.13s 30              | ).47s | -55.4                                       |