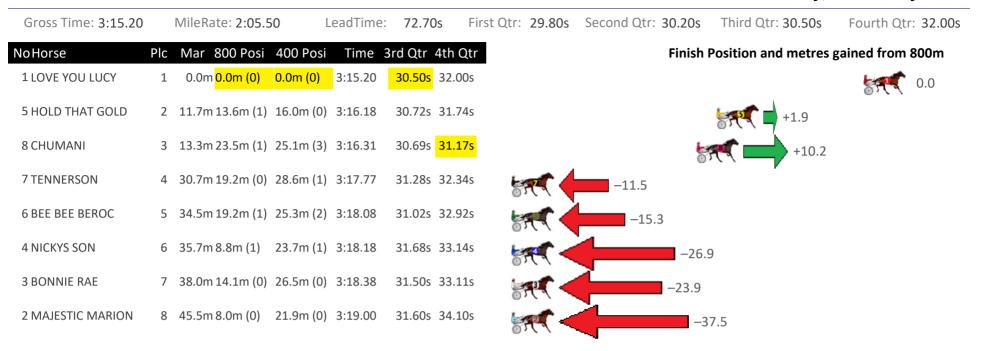

100 - 100 - 100 - 100 - 100 - 100 - 100 - 100 - 100 - 100 - 100 - 100 - 100 - 100 - 100 - 100 - 100 - 100 | +1.5               |
| 7 SUKHOVEY WINDST   | 7   | 7.8m 14.4m (1)             | 7.2m (2)  | 2:45.90   | 29.16s                | 29.17s              |             |                    | 57 -                                                                                                            | +6.6               |
| 5 DUNAMIS           | 8   | 9.1m 10.0m (2)             | 3.3m (2)  | 2:45.99   | 29.20s 2              | 29.55s              |             |                    | <b>****</b> ********************************                                                                    | 9                  |



#### Gloucester Park Race 9 Distance 2503m

Tuesday, 9 January 2024