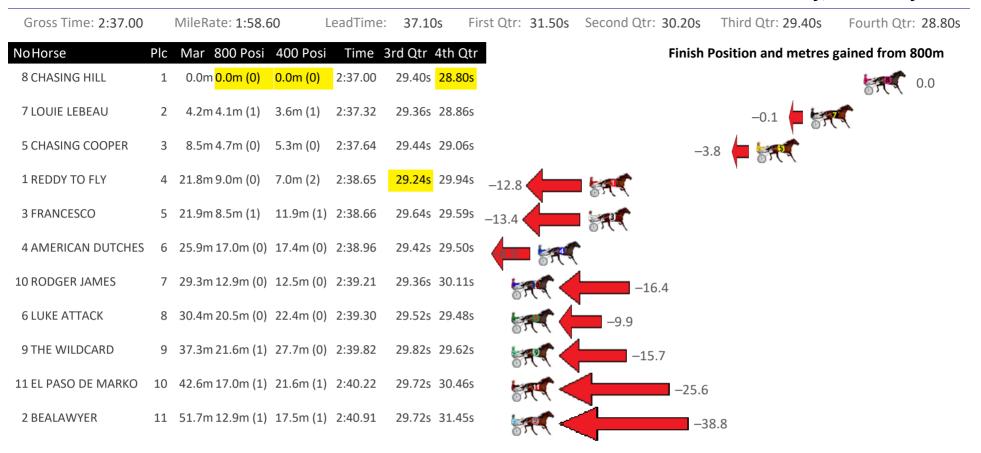

|                    |
| 4 HENWOOD BAY       | 7   | 15.4m 6.5m (1)             | 7.3m (2)              | 3:10.74   | 29.48s 31                | .39s              | -8.9               | · · · · · · · · · · · · · · · · · · · |                    |
| 7 RICHIE REACTOR    | 8   | 15.7m 15.8m (1)            | 10.5m (3              | ) 3:10.76 | 29.07s 31                | .18s              | 5AL                | +0.1                                  |                    |
| 6 APOLOGIZE         | 9   | 17.2m 20.0m (1)            | 14.8m (2              | ) 3:10.88 | 29.08s 30                | .98s              |                    | +2.8                                  |                    |



#### Gloucester Park Race 4 Distance 2130m

Tuesday, 9 January 2024





### Gloucester Park Race 5 Distance 2130m

Tuesday, 9 January 2024

|                     |     | K Huoo o                   | Biota    |           | 00111                   |                  |            |                    | raceady,            |                    |
|---------------------|-----|----------------------------|----------|-----------|-------------------------|------------------|------------|--------------------|---------------------|--------------------|
| Gross Time: 2:37.20 |     | MileRate: 1:58.            | 80       | LeadTime: | 36.50s                  | First Qtr:       | 31.90s     | Second Qtr: 29.50s | Third Qtr: 29.20s   | Fourth Qtr: 30.10s |
| NoHorse             | Plc | Mar 800 Posi               | 400 Pos  | i Time S  | Brd Qtr 4th             | Qtr