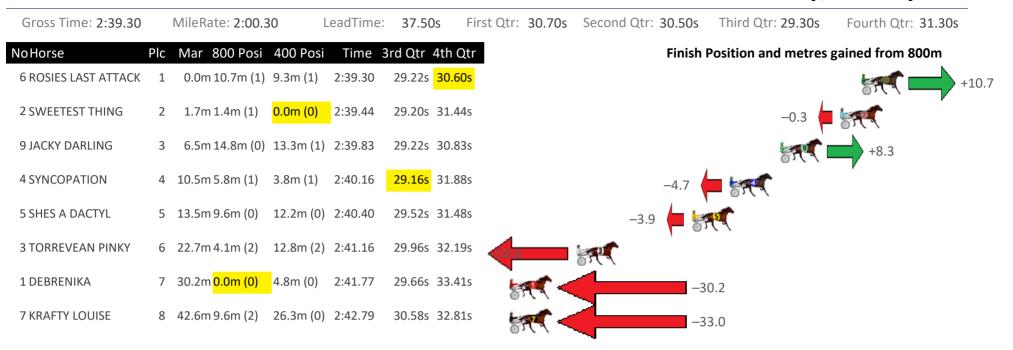

## Gloucester Park Race 8 Distance 2130m

# Tuesday, 9 January 2024

|                     | u   |                            | Diotai    |           | 00111                 |                     |             |                    | rucsuuy,                                                                                                        |                    |
|---------------------|-----|----------------------------|-----------|-----------|-----------------------|---------------------|-------------|--------------------|-----------------------------------------------------------------------------------------------------------------|--------------------|
| Gross Time: 2:45.30 |     | MileRate: 2:04.9           | 90 l      | _eadTime: | 40.40s                | s First             | Qtr: 33.60s | Second Qtr: 32.50s | Third Qtr: 29.70s                                                                                               | Fourth Qtr: 29.10s |
| NoHorse             | Plc | Mar 800 Posi               | 400 Posi  | Time 3    | rd Qtr 4              | th Qtr              |             | Finish             | Position and metres                                                                                             | gained from 800m   |
| 1 HEEZ GOOD AS GOL  | 1   | 0.0m <mark>0.0m (0)</mark> | 0.0m (0)  | 2:45.30   | 29.70s 2              | 29.10s              |             |                    |                                                                                                                 | 0.0                |
| 6 JAMIE KIM         | 2   | 3.4m 1.9m (1)              | 2.0m (1)  | 2:45.56   | 29.70s 2              | 29.22s              |             |                    | -1.5 📕 🗑                                                                                                        | FT.                |
| 2 RAKERO RAIDER     | 3   | 3.3m 4.6m (0)              | 3.6m (0)  | 2:45.55   | 29.62s 2              | 29.09s              |             |                    |                                                                                                                 | FTT +1.3           |
| 4 BEERSHEBAS SHADO  | 4   | 6.8m 6.5m (1)              | 6.6m (1)  | 2:45.82   | 29.70s 2              | 29.14s              |             |                    | -0.3 🗖 🐖                                                                                                        | ,                  |
| 8 VELVET SHADOW     | 5   | 7.0m 13.0m (0)             | 11.8m (0) | 2:45.83   | 29.60s <mark>2</mark> | <mark>28.77s</mark> |             |                    |                                                                                                                 | +6.0               |
| 3 TORREVEAN VELOCE  | 6   | 7.4m 8.9m (0)              | 7.4m (0)  | 2:45.86   | 29.58s 2              | 29.12s              |             |                    | 100 - 100 - 100 - 100 - 100 - 100 - 100 - 100 - 100 - 100 - 100 - 100 - 100 - 100 - 100 - 100 - 100 - 100 - 100 | +1.5               |
| 7 SUKHOVEY WINDST   | 7   | 7.8m 14.4m (1)             | 7.2m (2)  | 2:45.90   | 29.16s                | 29.17s              |             |                    | 57 -                                                                                                            | +6.6               |
| 5 DUNAMIS           | 8   | 9.1m 10.0m (2)             | 3.3m (2)  | 2:45.99   | 29.20s 2              | 29.55s              |             |                    | <b>****</b> ********************************                                                                    | 9                  |