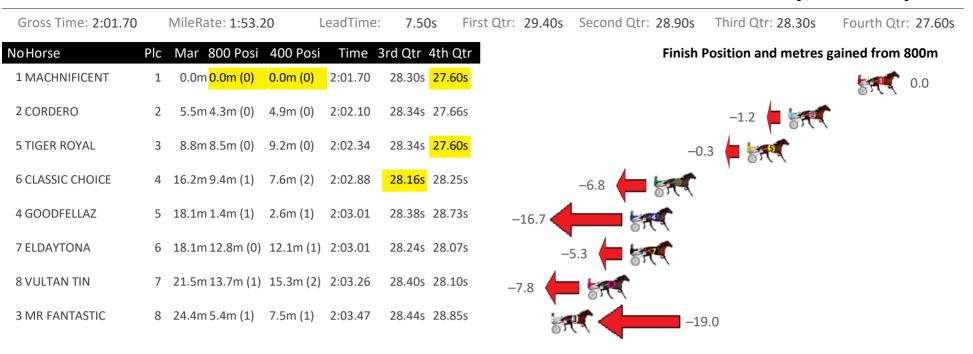

## Gloucester Park Race 5 Distance 1730m

Friday, 12 January 2024

| Gloucester          | Park Race 6 Distance                       | e 2503m                                           | Friday, 12 January 2024              |
|---------------------|--------------------------------------------|---------------------------------------------------|--------------------------------------|
| Gross Time: 3:08.80 | MileRate: 2:01.40 Lead                     | Time: 70.80s First Qtr: 30.00s Second Qtr: 30.40s | Third Qtr: 28.00s Fourth Qtr: 29.60s |
| NoHorse             | Plc Mar 800 Posi 400 Posi Ti               | ime 3rd Qtr 4th Qtr Finish Po                     | osition and metres gained from 800m  |
| 4 DEEORSE           | 1 0.0m 13.2m (0) 8.4m (1) 3:08             | 8.80 27.68s 29.00s                                | +13.2                                |
| 6 OTIS              | 2 0.8m <mark>0.0m (0) 0.0m (0)</mark> 3:08 | 8.86 28.00s 29.66s                                | -0.8 ⊨ 🧺                             |
| 1 NAVY STREET       | 3 1.1m 4.9m (0) 4.2m (0) 3:08              | 8.89 27.96s 29.39s                                | +3.8                                 |
| 8 FEELING ACES      | 4 5.2m 12.9m (1) 14.2m (2) 3:09            | 9.20 28.11s <mark>28.99s</mark>                   | +7.7                                 |
| 9 AMERICAN BULLITT  | 5 6.4m 17.8m (0) 14.0m (0) 3:09            | 9.30 27.76s 29.10s                                | +11.4                                |
| 10 CHAL PATCH       | 6 6.6m 0.9m (1) 3.7m (1) 3:09              | 9.31 28.20s 29.85s                                | 5.7 🛑 🧖                              |
| 3 BURGHLEY SHARD    | 7 6.8m 8.9m (0) 8.1m (0) 3:09              | 9.33 27.96s 29.55s                                | +2.1                                 |
| 7 YANKEE LINCOLN    | 8 36.1m 8.9m (1) 10.4m (2) 3:1:            | 1.60 28.12s 31.66s -27.2                          | 1                                    |
| 2 HESACHARMER       | 9 74.4m 4.9m (1) 17.6m (1) 3:14            | 4.57 28.92s 34.11s 67.                            | 5                                    |