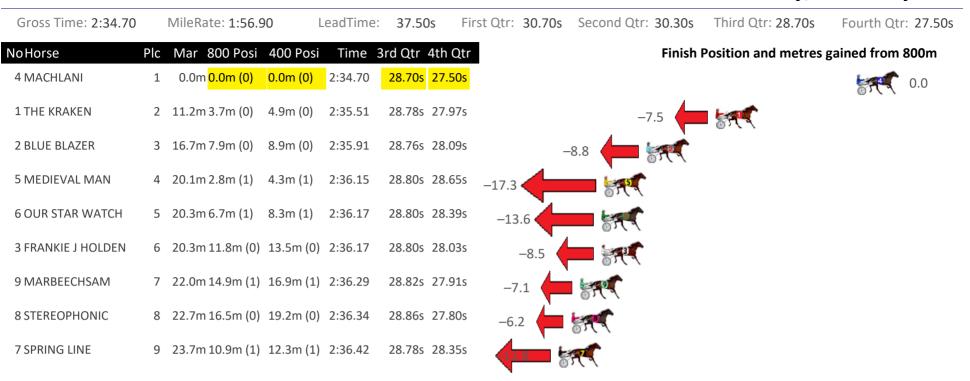

## Gloucester Park Race 1 Distance 2130m

#### Friday, 12 January 2024





## Gloucester Park Race 2 Distance 2130m

Friday, 12 January 2024





## Gloucester Park Race 3 Distance 2130m

Friday, 12 January 2024

| Gross Time: 2:34.30 |     | MileRate: 1:56.6           | 50       | LeadTime: | 35.70s                | First Qt           | r: 31.70s | Second Qtr: 29.7 | Os Third Qtr: 27.80s   | Fourth Qtr: 29.40s |
|---------------------|-----|----------------------------|----------|-----------|-----------------------|--------------------|-----------|------------------|------------------------|--------------------|
| NoHorse             | Plc | Mar 800 Posi               | 400 Pos  | i Time 3  | 3rd Qtr 4t            | th Qtr             |           | Fini             | sh Position and metres | gained from 800m   |
| 1 IFEEL SIKDARL     | 1   | 0.0m <mark>0.0m