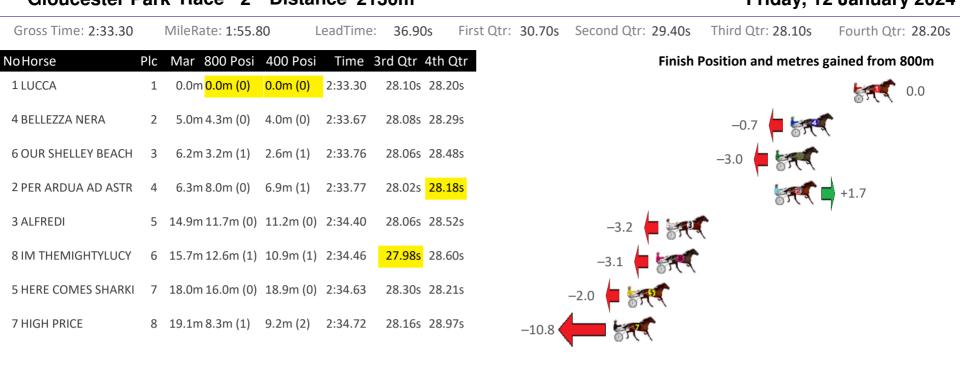

## Gloucester Park Race 1 Distance 2130m

#### Friday, 12 January 2024





## Gloucester Park Race 2 Distance 2130m

Friday, 12 January 2024





## Gloucester Park Race 3 Distance 2130m

Friday, 12 January 2024

| Gross Time: 2:34.30 |     | MileRate: 1:56.6           | 50       | LeadTime: | 35.70s                | First Qt           | r: 31.70s | Second Qtr: 29.7 | Os Third Qtr: 27.80s   | Fourth Qtr: 29.40s |
|---------------------|-----|----------------------------|----------|-----------|-----------------------|--------------------|-----------|------------------|------------------------|--------------------|
| NoHorse             | Plc | Mar 800 Posi               | 400 Pos  | i Time 3  | 3rd Qtr 4t            | th Qtr             |           | Fini             | sh Position and metres | gained from 800m   |
| 1 IFEEL SIKDARL     | 1   | 0.0m <mark>0.0m (0)</mark> | 0.0m (0) | 2:34.30   | 27.80s 2              | 9.40s