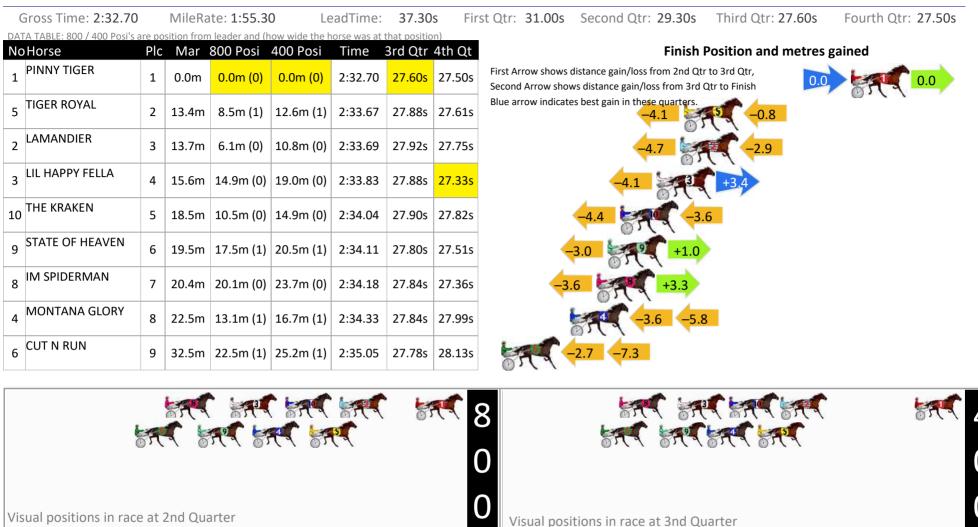

# Gloucester Park Race 8 Distance 2503m

### Friday, 2 February 2024

Friday, 2 February 2024