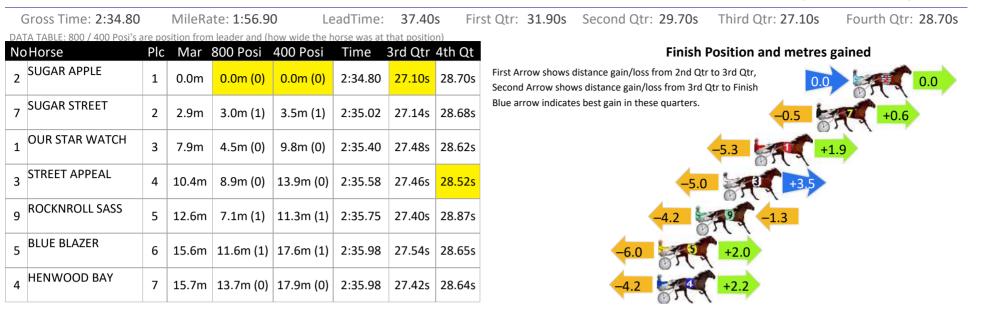

#### First Qtr: 30.00s Second Qtr: 30.00s Third Qtr: 28.10s Fourth Qtr: 28.50s Gross Time: 2:33.40 MileRate: 1:55.90 LeadTime: 36.80s DATA TABLE: 800 / 400 Posi's are position from leader and (how wide the horse was at that position) NoHorse Plc Mar 800 Posi 400 Posi Time 3rd Qtr 4th Qt **Finish Position and metres gained** FLYING RUMOUR First Arrow shows distance gain/loss from 2nd Qtr to 3rd Qtr. 28.20s 28.02s 1 0.0m 5.4m (1) 6.8m (1) 2:33.40 +6.8Second Arrow shows distance gain/loss from 3rd Qtr to Finish Blue arrow indicates best gain in these guarters. THE MIKI TAKER 5 2 28.20s 28.32s 0.2m 1.4m (1) 2.8m (1) 2:33.41 HIGH PRICE 10 3 4.8m 7.8m (0) 12.2m (0) 2:33.76 28.41s 27.98s ILLAWONG 6 4 5.5m 9.6m (1) 10.8m (1) 2:33.81 28.19s 28.12s MUSTANG 2 BEE JAYS BOY 5 7.7m | 13.4m (1) | 16.4m (1) | 2:33.98 28.32s 27.88s JOEY JAMES 11 6 10.5m 12.0m (0) 16.6m (0) 2:34.19 28.43s 28.07s OUR SHELLEY BEACH 7 0.0m (0) 28.09s 29.65s 16.3m 0.0m (0) 2:34.62 PATRIKIAR 3 17.3m 16.4m (0) 20.6m (0) 2:34.69 8 28.40s 28.27s POST GAME 8 9 17.9m 21.2m (0) 24.6m (2) 2:34.74 28.34s 28.03s MISTA EDITORIAL q 10 21.2m 17.6m (1) 20.4m (2) 2:34.99 28.30s 28.56s IDEAL SECRET 1 11 46.5m 4.0m (0) 7.8m (0) 2:36.88 28.35s 31.24s m m m 8