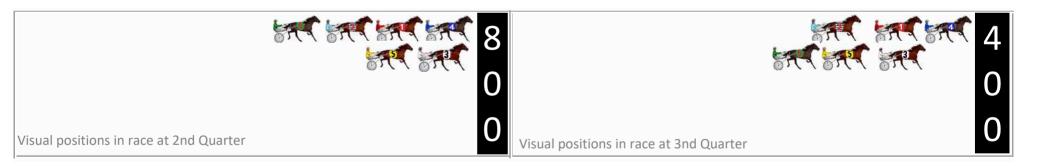

Visual positions in race at 2nd Quarter

Gloucester Park Race 2 Distance 2130m

Visual positions in race at 3nd Quarter

RISE Digital, Harness Racing Australia nor the provider accepts any responsibility for the completeness or accuracy of any of the information contained herein, and makes no representations about its suitability for any particular purpose. Users should make their own judgements about those matters and/or seek independent advice. You assume all risks associated with use of data provided on this page