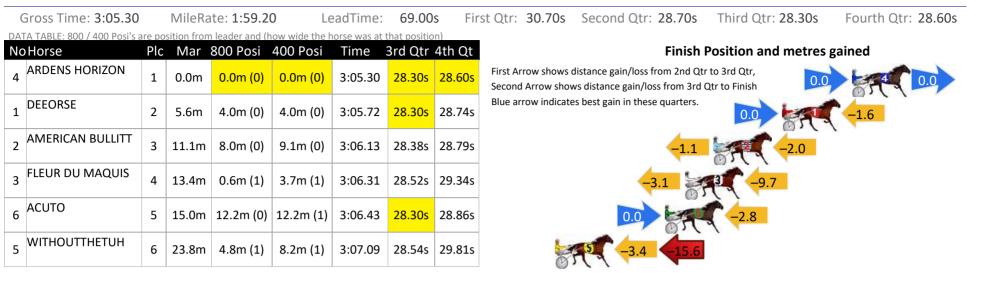

#### First Qtr: 30.00s Second Qtr: 30.00s Third Qtr: 28.10s Fourth Qtr: 28.50s Gross Time: 2:33.40 MileRate: 1:55.90 LeadTime: 36.80s DATA TABLE: 800 / 400 Posi's are position from leader and (how wide the horse was at that position) NoHorse Plc Mar 800 Posi 400 Posi Time 3rd Qtr 4th Qt **Finish Position and metres gained** FLYING RUMOUR First Arrow shows distance gain/loss from 2nd Qtr to 3rd Qtr. 28.20s 28.02s 1 0.0m 5.4m (1) 6.8m (1) 2:33.40 +6.8Second Arrow shows distance gain/loss from 3rd Qtr to Finish Blue arrow indicates best gain in these guarters. THE MIKI TAKER 5 2 28.20s 28.32s 0.2m 1.4m (1) 2.8m (1) 2:33.41 HIGH PRICE 10 3 4.8m 7.8m (0) 12.2m (0) 2:33.76 28.41s 27.98s ILLAWONG 6 4 5.5m 9.6m (1) 10.8m (1) 2:33.81 28.19s 28.12s MUSTANG 2 BEE JAYS BOY 5 7.7m | 13.4m (1) | 16.4m (1) | 2:33.98 28.32s 27.88s JOEY JAMES 11 6 10.5m 12.0m (0) 16.6m (0) 2:34.19 28.43s 28.07s OUR SHELLEY BEACH 7 0.0m (0) 28.09s 29.65s 16.3m 0.0m (0) 2:34.62 PATRIKIAR 3 17.3m 16.4m (0) 20.6m (0) 2:34.69 8 28.40s 28.27s POST GAME 8 9 17.9m 21.2m (0) 24.6m (2) 2:34.74 28.34s 28.03s MISTA EDITORIAL q 10 21.2m 17.6m (1) 20.4m (2) 2:34.99 28.30s 28.56s IDEAL SECRET 1 11 46.5m 4.0m (0) 7.8m (0) 2:36.88 28.35s 31.24s m m m 8