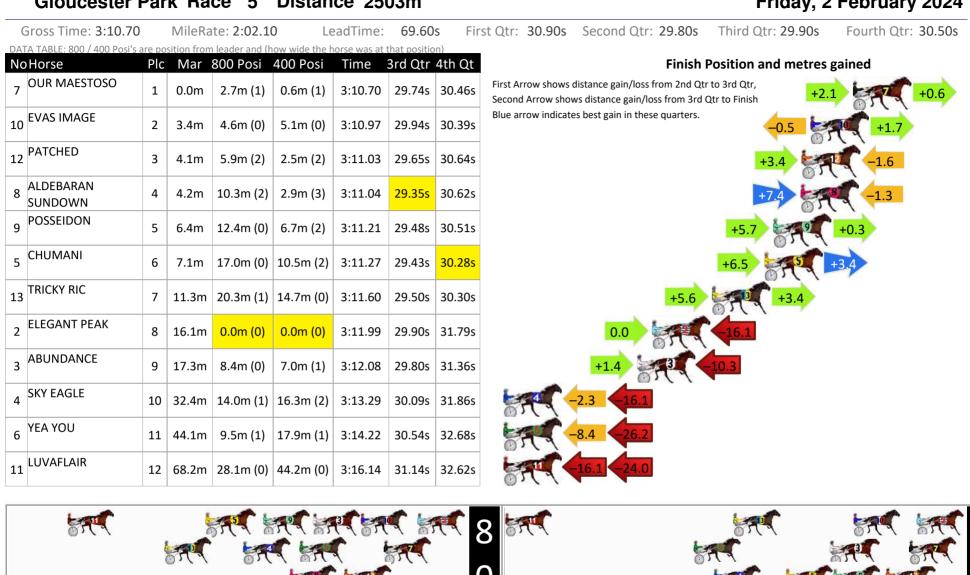

# Gloucester Park Race 5 Distance 2503m

#### Friday, 2 February 2024

Visual positions in race at 2nd Quarter

Visual positions in race at 3nd Quarter

Sectional Analysis Software Not just form www.facebook.com/PJHarnessRacing

RISE Digital, Harness Racing Australia nor the provider accepts any responsibility for the completeness or accuracy of any of the information contained herein, and makes no representations about its suitability for any particular purpose. Users should make their own judgements about those matters and/or seek independent advice. You assume all risks associated with use of data provided on this page