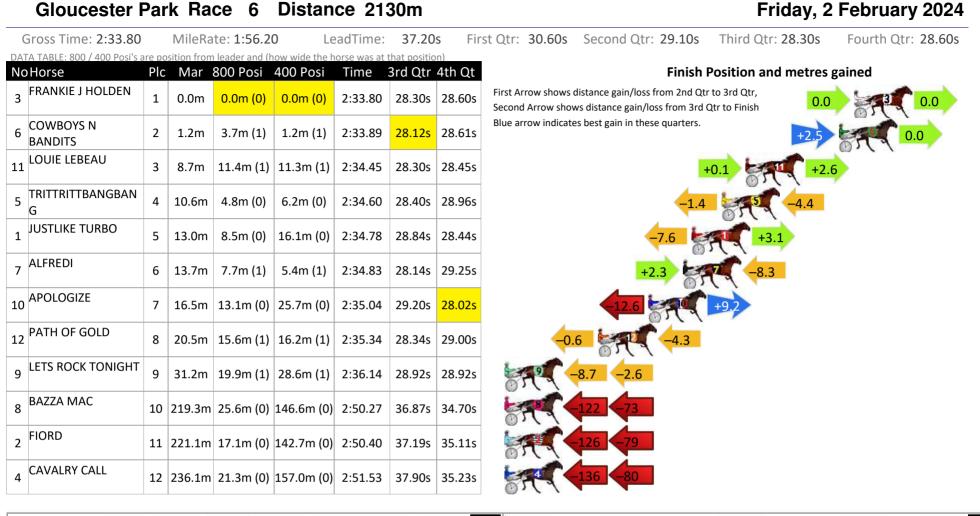

()

Sectional Analysis Software Not just form | Free Trial

Visual positions in race at 2nd Quarter

Gloucester Park Race 7 Distance 2130m

Visual positions in race at 3nd Quarter

RISE Digital, Harness Racing Australia nor the provider accepts any responsibility for the completeness or accuracy of any of the information contained herein, and makes no representations about its suitability for any particular purpose. Users should make their own judgements about those matters and/or seek independent advice. You assume all risks associated with use of data provided on this page