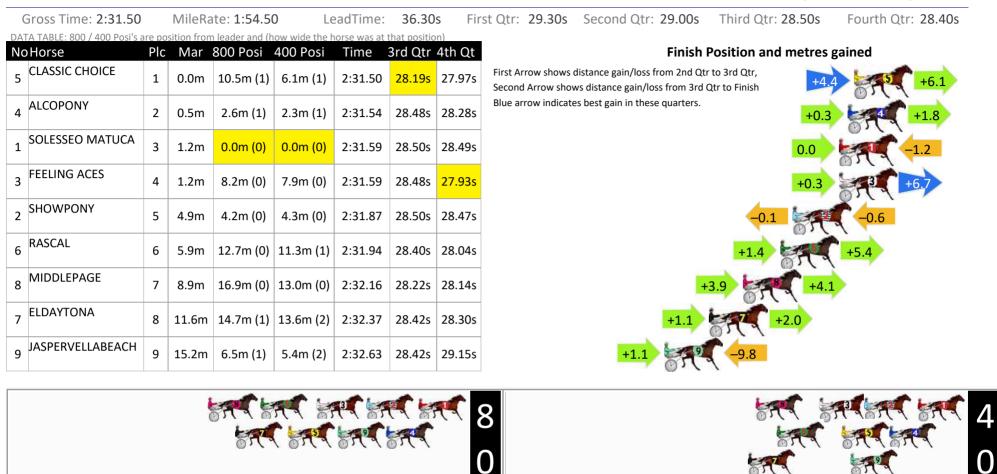

#### Gloucester Park Race 1 Distance 2130m Friday, 2 February 2024 Gross Time: 2:31.80 First Qtr: 29.90s Second Qtr: 29.40s Third Qtr: 27.50s Fourth Qtr: 28.70s MileRate: 1:54.70 LeadTime: 36.30s DATA TABLE: 800 / 400 Posi's are position from leader and (how wide the horse was at that position) NoHorse Plc Mar 800 Posi 400 Posi Time 3rd Qtr 4th Qt **Finish Position and metres gained** 9 ALL IS WELL First Arrow shows distance gain/loss from 2nd Qtr to 3rd Qtr. 2:31.80 27.32s 28.56s 1 4.7m (2) 2.1m (1) 0.0m +2.1Second Arrow shows distance gain/loss from 3rd Qtr to Finish Blue arrow indicates best gain in these guarters. LUCAPELO 8 2 12.6m (0) 10.9m (0) 2:31.97 27.40s 28.11s 2.3m 7 FLY TO FAME 3 5.8m 8.5m (0) 7.2m (1) 2:32.24 27.42s 28.64s

27.80s 28.68s

27.54s 29.46s

28.16s 29.33s

30.00s

27.50s

CHACO EAGLE

10 SWEET LUCIFER

TRAVELBAN

MARBEECHSAM

HEEZ GOOD AS GOLD

4

5

6

7

8

13.8m

14.9m

17.3m

19.6m

7.0m (1) 13.3m (2) 2:32.84 27.95s 28.81s

2:32.92

2:33.10

14.1m 11.4m (1) 15.5m (0) 2:32.86

5.2m (0)

0.0m (0)

2.6m (1) 12.1m (1) 2:33.28

4.7m (0)

0.0m (0)

3

5

2

6