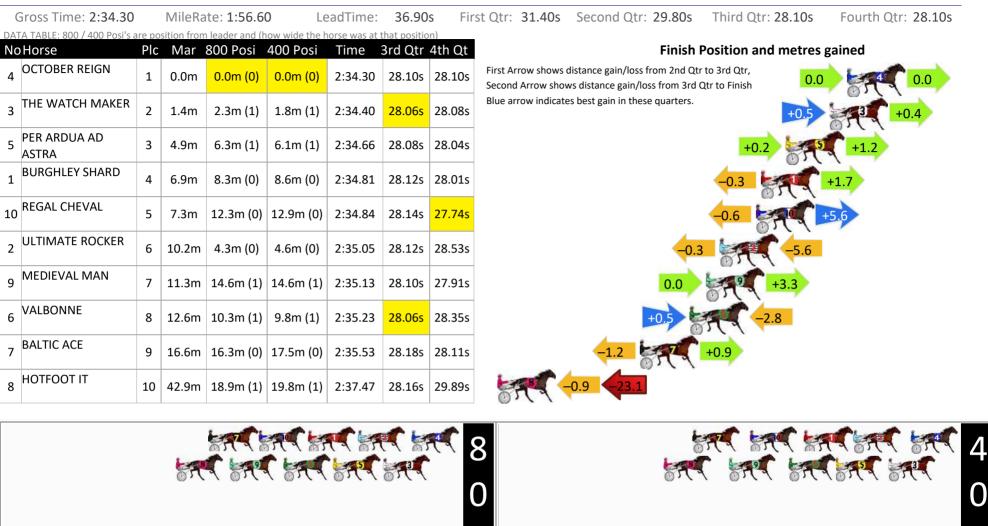

# Gloucester Park Race 8 Distance 2503m

### Friday, 2 February 2024

Friday, 2 February 2024