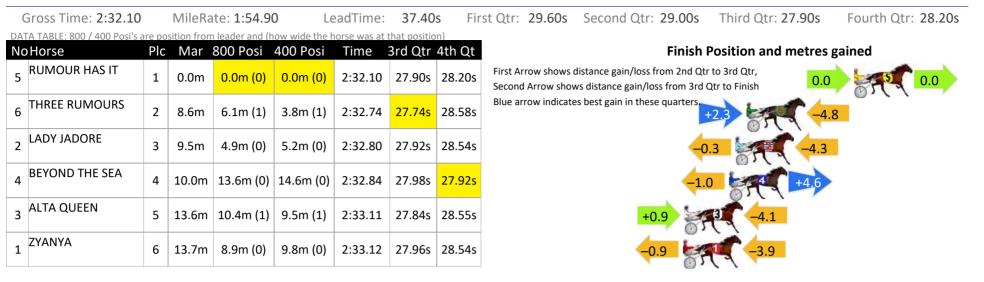

Sectional Analysis Software Not just form | Free Trial





Visual positions in race at 2nd Quarter

Gloucester Park Race 7 Distance 2130m





Visual positions in race at 3nd Quarter

RISE Digital, Harness Racing Australia nor the provider accepts any responsibility for the completeness or accuracy of any of the information contained herein, and makes no representations about its suitability for any particular purpose. Users should make their own judgements about those matters and/or seek independent advice. You assume all risks associated with use of data provided on this page

Friday, 2 February 2024

# Gloucester Park Race 8 Distance 2503m

### Friday, 2 February 2024













Friday, 2 February 2024





# Gloucester Park Race 10 Distance 2130m

## Friday, 2 February 2024