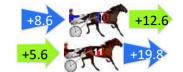

# Finish Position and metres gained First Arrow shows distance gain/loss from 2nd Qtr to 3rd Qtr, Second Arrow shows distance gain/loss from 3rd Qtr to Finish Blue arrow indicates best gain in these quarters. -1.0 -9.6 -1.0 9 -15.8 3 +6.4 -20.0 -1.0 -1.8 -3.0 -1.8 -3.0 -1.8