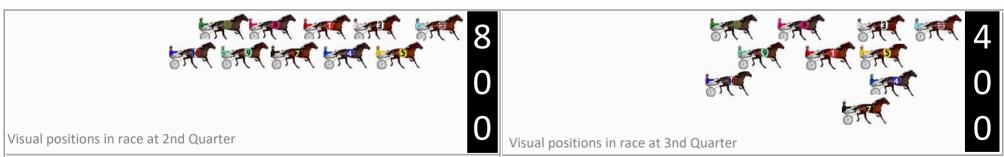

# Narrogin Race 4 Distance 2242m

# Tuesday, 6 February 2024

Gross Time: 2:47.10 MileRate: 2:00.00 LeadTime: 48.20s First Qtr: 30.80s Second Qtr: 29.20s Third Qtr: 29.40s Fourth Qtr: 29.50s

DATA TABLE: 800 / 400 Posi's are position from leader and (how wide the horse was at that position)

|    | Horse                | Plc | Mar    | 800 Posi  | 400 Posi  | Time    | 3rd Qtr | 4th Qt |
|----|----------------------|-----|--------|-----------|-----------|---------|---------|--------|
| 1  | CAVALRY CALL         | 1   | 0.0m   | 0.0m (0)  | 0.0m (0)  | 2:47.10 | 29.40s  | 29.50s |
| 7  | THE DARK NIGHT       | 2   | 12.1m  | 4.2m (0)  | 4.0m (0)  | 2:48.04 | 29.38s  | 30.09s |
| 8  | FLYNSCOTSMAN         | 3   | 18.8m  | 8.2m (0)  | 9.2m (0)  | 2:48.55 | 29.47s  | 30.20s |
| 9  | LETS ROCK TONIGHT    | 4   | 19.8m  | 3.0m (1)  | 4.0m (1)  | 2:48.63 | 29.47s  | 30.66s |
| 3  | SPORTING GRACE       | 5   | 24.6m  | 11.0m (1) | 4.6m (2)  | 2:49.00 | 28.93s  | 30.97s |
| 4  | EASTON QUALITY       | 6   | 27.2m  | 12.4m (0) | 13.4m (0) | 2:49.20 | 29.47s  | 30.51s |
| 10 | FRANCESCO            | 7   | 32.0m  | 16.2m (1) | 19.2m (1) | 2:49.57 | 29.62s  | 30.44s |
| 5  | MINNENOOKA           | 8   | 36.0m  | 24.0m (0) | 26.6m (0) | 2:49.88 | 29.59s  | 30.19s |
| 6  | WHERESTHETOWRO<br>PE | 9   | 100.5m | 7.0m (1)  | 21.2m (0) | 2:54.87 | 30.43s  | 35.32s |