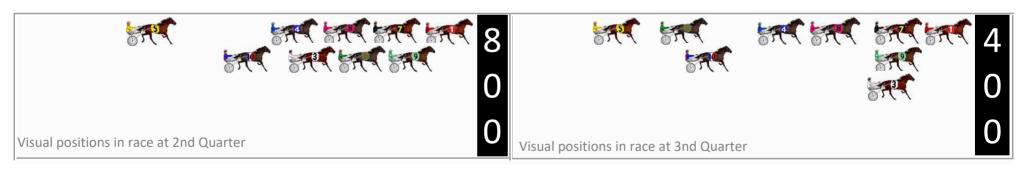

# Tuesday, 6 February 2024

Gross Time: 2:15.80 MileRate: 1:59.80 LeadTime: 15.70s First Qtr: 31.40s Second Qtr: 28.80s Third Qtr: 29.20s Fourth Qtr: 30.70s

| No | Horse                  | Plc | Mar    | 800 Posi  | 400 Posi  | Time    | 3rd Qtr | 4th Qt |
|----|------------------------|-----|--------|-----------|-----------|---------|---------|--------|
| 3  | BETTAGETONPIP          | 1   | 0.0m   | 3.4m (1)  | 3.8m (1)  | 2:15.80 | 29.24s  | 30.41s |
| 4  | STELLA DELIZIOSA       | 2   | 3.9m   | 7.4m (1)  | 7.0m (2)  | 2:16.11 | 29.18s  | 30.46s |
| 5  | DIAMONDSAREFORE<br>VER | 3   | 10.7m  | 11.6m (1) | 11.4m (2) | 2:16.66 | 29.19s  | 30.65s |
| 6  | GELSOMINO AMAL         | 4   | 11.0m  | 15.4m (0) | 9.2m (1)  | 2:16.68 | 28.74s  | 30.84s |
| 1  | REPOSSESSION           | 5   | 71.9m  | 5.2m (0)  | 5.6m (0)  | 2:21.58 | 29.11s  | 35.76s |
| 2  | JAXS IDEAL             | 6   | 209.0m | 0.0m (0)  | 0.0m (0)  | 2:32.59 | 28.81s  | 46.65s |