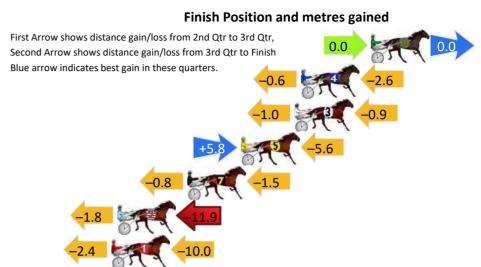

#### **Finish Position and metres gained**

First Arrow shows distance gain/loss from 2nd Qtr to 3rd Qtr, Second Arrow shows distance gain/loss from 3rd Qtr to Finish

|               |                 | . 0. ,                      |
|---------------|-----------------|-----------------------------|
| Blue arrow in | -6.0            | in these quarters.<br>-14.9 |
| 05 (0)        | -4.0            | -24.7                       |
| ST.           | -4.6            | -22.8                       |
| of s          | <b>-5.8</b>     | -16.0                       |
| ST.           | -3.4            | -18.6                       |
| 857           | <del>-7.2</del> | -28.0                       |
| केत्र         | -9.2            | -22.6                       |
| ST(           | -8.6            | -20.5                       |