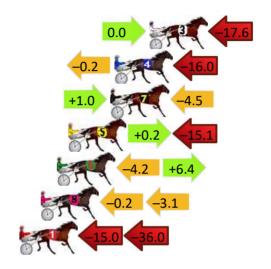

#### Finish Position and metres gained

First Arrow shows distance gain/loss from 2nd Qtr to 3rd Qtr, Second Arrow shows distance gain/loss from 3rd Qtr to Finish Blue arrow indicates best gain in these quarters.

#### **Finish Position and metres gained**

First Arrow shows distance gain/loss from 2nd Qtr to 3rd Qtr, Second Arrow shows distance gain/loss from 3rd Qtr to Finish

|               |                 | . 0. ,                      |
|---------------|-----------------|-----------------------------|
| Blue arrow in | -6.0            | in these quarters.<br>-14.9 |
| 05 (0)        | -4.0            | -24.7                       |
| ST.           | -4.6            | -22.8                       |
| of s          | <b>-5.8</b>     | -16.0                       |
| ST.           | -3.4            | -18.6                       |
| 857           | <del>-7.2</del> | -28.0                       |
| केत्र         | -9.2            | -22.6                       |
| ST(           | -8.6            | -20.5                       |