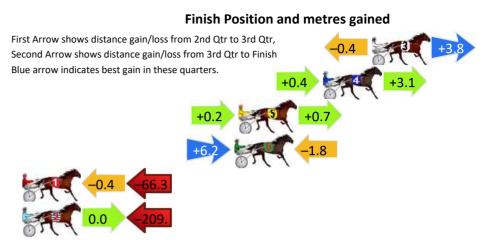

# Finish Position and metres gained First Arrow shows distance gain/loss from 2nd Qtr to 3rd Qtr, Second Arrow shows distance gain/loss from 3rd Qtr to Finish Blue arrow indicates best gain in these quarters. -1.0 -9.6 -1.0 9 -15.8 3 +6.4 -20.0 -1.0 -1.8 -3.0 -1.8 -3.0 -1.8