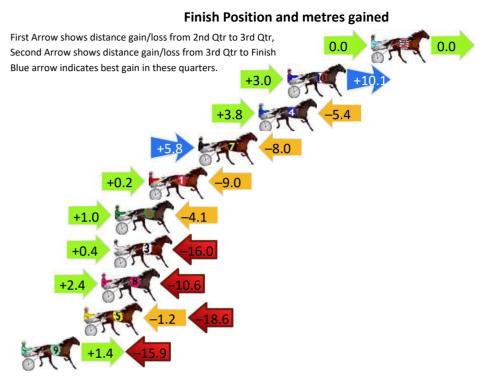

#### Finish Position and metres gained

First Arrow shows distance gain/loss from 2nd Qtr to 3rd Qtr, Second Arrow shows distance gain/loss from 3rd Qtr to Finish Blue arrow indicates best gain in these quarters.

#### **Finish Position and metres gained**

First Arrow shows distance gain/loss from 2nd Qtr to 3rd Qtr, Second Arrow shows distance gain/loss from 3rd Qtr to Finish

|               |                 | . 0. ,                      |
|---------------|-----------------|-----------------------------|
| Blue arrow in | -6.0            | in these quarters.<br>-14.9 |
| 05 (0)        | -4.0            | -24.7                       |
| ST.           | -4.6            | -22.8                       |
| of s          | <b>-5.8</b>     | -16.0                       |
| ST.           | -3.4            | -18.6                       |
| 857           | <del>-7.2</del> | -28.0                       |
| केत्र         | -9.2            | -22.6                       |
| ST(           | -8.6            | -20.5                       |