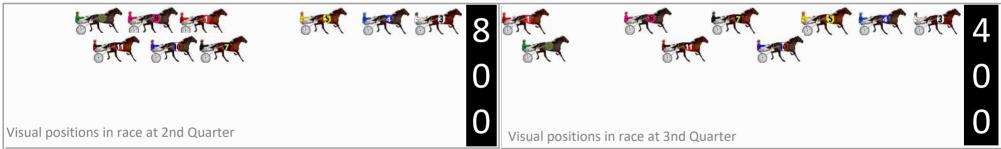

Gross Time: 3:24.00 MileRate: 2:01.80 LeadTime: 81.10s First Qtr: 32.50s Second Qtr: 29.60s Third Qtr: 29.90s Fourth Qtr: 30.90s

DATA TABLE: 800 / 400 Posi's are position from leader and (how wide the horse was at that position)