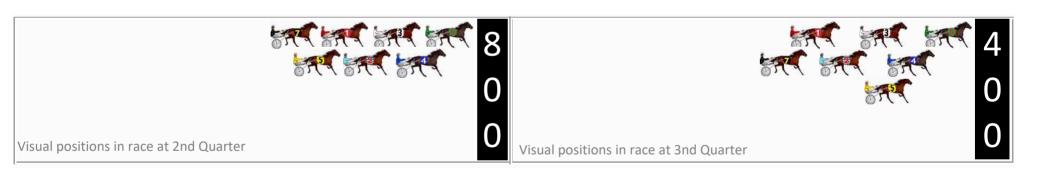

# Narrogin Race 3 Distance 2242m

## Tuesday, 6 February 2024

Gross Time: 2:48.40 MileRate: 2:00.90 LeadTime: 46.30s First Qtr: 32.60s Second Qtr: 30.60s Third Qtr: 28.80s Fourth Qtr: 30.10s

|    | TA TABLE: 800 / 400 Posi's a | are po |       |           |           | orse was at t | that positio | n)     |
|----|------------------------------|--------|-------|-----------|-----------|---------------|--------------|--------|
| No | Horse                        | Plc    | Mar   | 800 Posi  | 400 Posi  | Time          | 3rd Qtr      | 4th Qt |
| 2  | FLAMING CULLEN               | 1      | 0.0m  | 0.0m (0)  | 0.0m (0)  | 2:48.40       | 28.80s       | 30.10s |
| 10 | RECOVER LOVER                | 2      | 6.7m  | 19.8m (1) | 16.8m (2) | 2:48.93       | 28.60s       | 29.34s |
| 4  | LUKES MISTAKE                | 3      | 9.0m  | 7.4m (1)  | 3.6m (2)  | 2:49.11       | 28.51s       | 30.50s |
| 7  | EUSTON FLYER                 | 4      | 13.8m | 11.6m (1) | 5.8m (3)  | 2:49.49       | 28.36s       | 30.70s |
| 1  | MILITARY STAR                | 5      | 17.8m | 9.0m (0)  | 8.8m (1)  | 2:49.80       | 28.77s       | 30.77s |
| 6  | LIL DELIGHT                  | 6      | 20.5m | 17.4m (0) | 16.4m (0) | 2:50.02       | 28.72s       | 30.41s |
| 3  | SLEEK AND SWEET              | 7      | 20.6m | 5.0m (0)  | 4.6m (0)  | 2:50.02       | 28.74s       | 31.30s |
| 8  | FIRST AIRBORNE               | 8      | 21.6m | 13.4m (0) | 11.0m (0) | 2:50.10       | 28.61s       | 30.89s |
| 5  | JAMIE KIM                    | 9      | 23.0m | 3.2m (1)  | 4.4m (1)  | 2:50.21       | 28.86s       | 31.49s |
| 9  | SWANBOURNE<br>SPUNK          | 10     | 30.1m | 15.6m (1) | 14.2m (1) | 2:50.77       | 28.67s       | 31.29s |