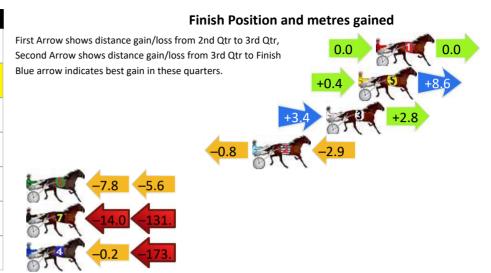

# Finish Position and metres gained First Arrow shows distance gain/loss from 2nd Qtr to 3rd Qtr, Second Arrow shows distance gain/loss from 3rd Qtr to Finish Blue arrow indicates best gain in these quarters. -1.0 -9.6 -1.0 9 -15.8 3 +6.4 -20.0 -1.0 -1.8 -3.0 -1.8 -3.0 -1.8