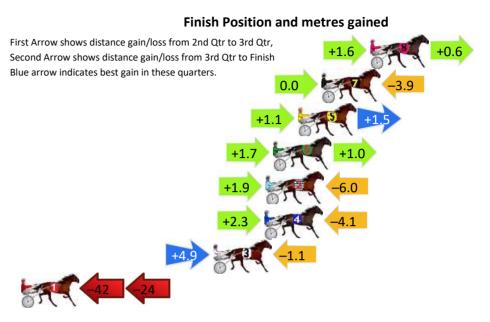

----------|-----|-------|-----------|-----------|---------|---------|--------|
| 8 | ADDA LOMBO     | 1   | 0.0m  | 2.2m (2)  | 0.6m (2)  | 2:40.10 | 30.38s  | 31.36s |
| 7 | CUTTING ROSES  | 2   | 3.9m  | 0.0m (1)  | 0.0m (0)  | 2:40.42 | 30.50s  | 31.72s |
| 5 | JACKY DARLING  | 3   | 5.8m  | 8.4m (1)  | 7.3m (1)  | 2:40.58 | 30.44s  | 31.31s |
| 6 | SHES A DACTYL  | 4   | 7.8m  | 10.5m (0) | 8.8m (0)  | 2:40.74 | 30.40s  | 31.36s |
| 2 | IDEAL IVANA    | 5   | 8.4m  | 4.3m (1)  | 2.4m (1)  | 2:40.79 | 30.36s  | 31.91s |
| 4 | SWEETEST THING | 6   | 8.5m  | 6.7m (0)  | 4.4m (0)  | 2:40.80 | 30.34s  | 31.76s |
| 3 | THE PROTOTYPE  | 7   | 12.6m | 16.4m (0) | 11.5m (1) | 2:41.13 | 30.16s  | 31.55s |
| 1 | VALHALLA ANGEL | 8   | 68.0m | 2.4m (0)  | 44.2m (0) | 2:45.68 | 33.72s  | 33.58s |









## Gloucester Park Race 8 Distance 2130m

## Tuesday, 5 March 2024

Gross Time: 2:40.40 MileRate: 2:01.20 LeadTime: 38.70s First Qtr: 32.40s Second Qtr: 30.00s Third Qtr: 29.30s Fourth Qtr: 30.00s

DATA TABLE: 800 / 400 Posi's are position from leader and (how wide the horse was at that position)

| No | Horse            | Plc | Mar  | 800 Posi  | 400 Posi  | Time    | 3rd Qtr | 4th Qt |
|----|------------------|-----|------|-----------|-----------|---------|---------|--------|
| 1  | RODGER JAMES     | 1   | 0.0m | 8.2m (0)  | 9.2m (0)  | 2:40.40 | 29.38s  | 29.32s |
| 3  | GEARSINAWHIRL    | 2   | 1.6m | 0.0m (0)  | 0.0m (0)  | 2:40.53 | 29.30s  | 30.13s |
| 8  | JESSE ALLWOOD    | 3   | 1.8m | 10.2m (1) | 11.4m (1) | 2:40.54 | 29.40s  | 29.30s |
| 2  | THE BATMOBILE    | 4   | 2