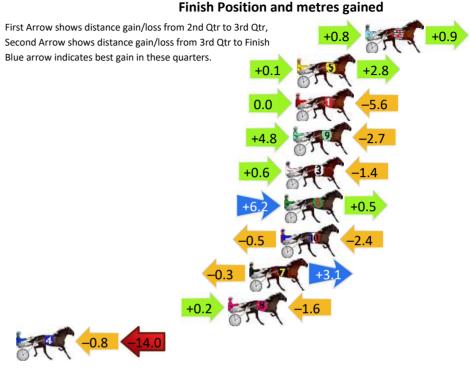

1  | LUKES MISTAKE           | 3   | 5.6m  | 0.0m (0)  | 0.0m (0)  | 2:36.54 | 28.60s  | 30.24s |
| 9  | LUKE ATTACK             | 4   | 5.8m  | 7.9m (2)  | 3.1m (2)  | 2:36.55 | 28.26s  | 30.03s |
| 3  | JOHNNY LOMBO            | 5   | 6.4m  | 5.6m (1)  | 5.0m (1)  | 2:36.60 | 28.56s  | 29.94s |
| 6  | SHOOT THROUGH           | 6   | 6.5m  | 13.2m (2) | 7.0m (2)  | 2:36.61 | 28.16s  | 29.80s |
| 10 | THE LIGHTNING<br>STRIKE | 7   | 6.8m  | 3.9m (0)  | 4.4m (0)  | 2:36.63 | 28.64s  | 30.01s |
| 7  | BAZZA MAC               | 8   | 9.3m  | 12.1m (0) | 12.4m (0) | 2:36.83 | 28.64s  | 29.63s |
| 8  | HERE COMES<br>SHARKIE   | 9   | 11.0m | 9.6m (1)  | 9.4m (1)  | 2:36.96 | 28.60s  | 29.98s |
| 4  | CRACKA TINNY            | 10  | 31.4m | 16.6m (0) | 17.4m (0) | 2:38.55 | 28.68s  | 30.99s |









## Gloucester Park Race 4 Distance 2130m

## Tuesday, 5 March 2024

First Qtr: 31.10s Second Qtr: 31.20s Third Qtr: 28.80s Gross Time: 2:37.10 MileRate: 1:58.70 Fourth Qtr: 29.10s LeadTime: 36.90s

DATA TABLE: 800 / 400 Posi's are position from leader and (how wide the horse was at that position)

| No | Horse             | Plc | Mar   | 800 Posi  | 400 Posi  | Time    | 3rd Qtr | 4th Qt |
|----|-------------------|-----|-------|-----------|-----------|---------|---------|--------|
| 2  | HENWOOD BAY       | 1   | 0.0m  | 0.0m (0)  | 0.0m (0)  | 2:37.10 | 28.80s  | 29.10s |
| 8  | ALL AUSSIE MACH   | 2   | 1.7m  | 3.4m (2)  | 4.0m (2)  | 2:37.23 | 28.84s  | 28.95s |
| 7  | LOUIE LEBEAU      | 3   | 3.5m  | 7.8m (2)  | 7.6m (2)  | 2:37.37 | 28.78s  | 28.82s |
| 4  | JOE WITH THE FLO