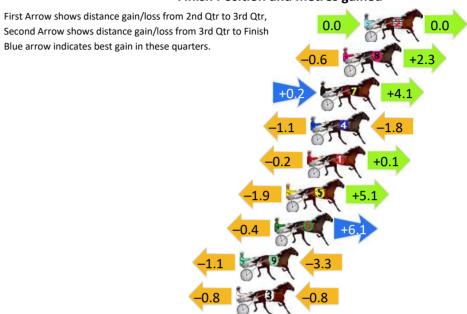

#### Finish Position and metres gained

4

Visual positions in race at 3nd Quarter