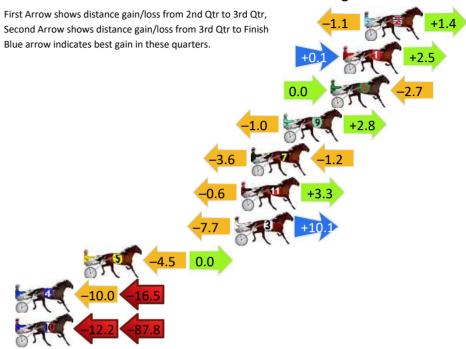

#### Finish Position and metres gained

4

Visual positions in race at 3nd Quarter

## Gloucester Park Race 5 Distance 2130m

## Tuesday, 5 March 2024

Gross Time: 2:34.70 MileRate: 1:56.90 LeadTime: 36.60s First Qtr: 30.80s Second Qtr: 30.40s Third Qtr: 27.80s Fourth Qtr: 29.10s

DATA TABLE: 800 / 400 Posi's are position from leader and (how wide the horse was at that position)