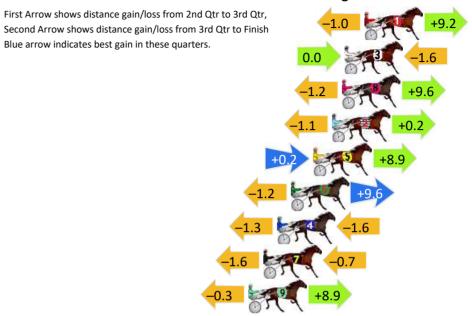

#### Finish Position and metres gained

4

Visual positions in race at 3nd Quarter