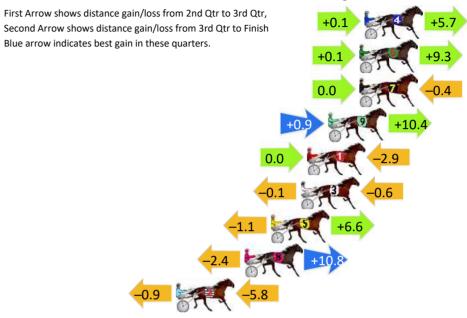

0s  | 28.70s |
| 6  | GEE SMITH        | 2   | 0.4m  | 9.8m (1)  | 9.7m (1)  | 2:34.73 | 27.80s  | 28.45s |
| 7  | ALTA RHETT       | 2   | 0.4m  | 0.0m (0)  | 0.0m (0)  | 2:34.73 | 27.80s  | 29.13s |
| 9  | LITTLE BITOF FUN | 4   | 2.9m  | 14.2m (1) | 13.3m (1) | 2:34.92 | 27.76s  | 28.38s |
| 1  | ROCKABALL        | 5   | 4.6m  | 1.7m (1)  | 1.7m (1)  | 2:35.05 | 27.80s  | 29.33s |
| 3  | YANKEE LINCOLN   | 6   | 5.1m  | 4.4m (0)  | 4.5m (0)  | 2:35.09 | 27.82s  | 29.17s |
| 5  | BALTIC ACE       | 7   | 7.5m  | 13.0m (0) | 14.1m (0) | 2:35.27 | 27.90s  | 28.67s |
| 8  | AMAZING AMERICAN | 8   | 9.6m  | 18.0m (0) | 20.4m (0) | 2:35.43 | 28.00s  | 28.39s |
| 2  | HOTFOOT IT       | 9   | 15.1m | 8.4m (0)  | 9.3m (0)  | 2:35.85 | 27.88s  | 29.59s |

#### Finish Position and metres gained





4

Visual positions in race at 3nd Quarter





## Gloucester Park Race 6 Distance 2130m

## Tuesday, 5 March 2024

Gross Time: 2:36.30 MileRate: 1:58.10 LeadTime: 36.60s First Qtr: 28.80s Second Qtr: 31.20s Third Qtr: 29.50s Fourth Qtr: 30.20s

|   | Horse                  | Plc |       | 800 Posi  |           | Time    | 3rd Qtr |        |
|---|------------------------|-----|-------|-----------|-----------|---------|---------|--------|
| 3 | HES NEVER BEEN<br>BETA | 1   | 0.0m  | 0.0m (0)  | 0.0m (0)  | 2:36.30 | 29.50s  | 30.20s |
| 1 | ALFA PRINCESS          | 2   | 4.4m  | 8.7m (0)  | 10.5m (1) | 2:36.65 | 29.64s  | 29.77s |
| 4 | LETS ROCK TONIGHT      | 3   | 5.7m  | 1.4m (1)  | 6.5m (1)  | 2:36.75 | 29.88s  | 30.17s |
| 7 | ZUEDE                  | 4   | 6.5m  | 16.9m (0) | 17.