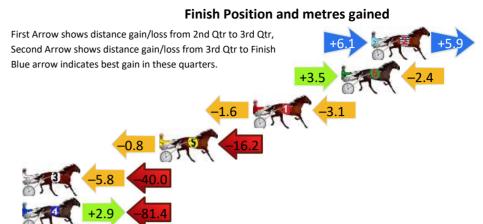

: 30.30s Third Qtr: 30.30s Fourth Qtr: 30.20s

| No | Horse             | Plc | Mar   | 800 Posi  | 400 Posi  | Time    | 3rd Qtr | 4th Qt |
|----|-------------------|-----|-------|-----------|-----------|---------|---------|--------|
| 2  | NICKYS SON        | 1   | 0.0m  | 12.0m (1) | 5.9m (2)  | 3:17.80 | 29.84s  | 29.76s |
| 6  | THATS NOT MY GAIT | 2   | 2.4m  | 3.5m (1)  | 0.0m (1)  | 3:17.99 | 30.04s  | 30.39s |
| 1  | SELLUNE           | 3   | 9.5m  | 4.8m (0)  | 6.4m (0)  | 3:18.55 | 30.42s  | 30.47s |
| 5  | ELEGANT PEAK      | 4   | 17.0m | 0.0m (0)  | 0.8m (0)  | 3:19.14 | 30.36s  | 31.49s |
| 3  | TENNERSON         | 5   | 57.5m | 11.7m (0) | 17.5m (0) | 3:22.35 | 30.74s  | 33.43s |
| 4  | ABUNDANCE         | 6   | 85.9m | 7.4m (1)  | 4.5m (1)  | 3:24.59 | 30.08s  | 36.65s |