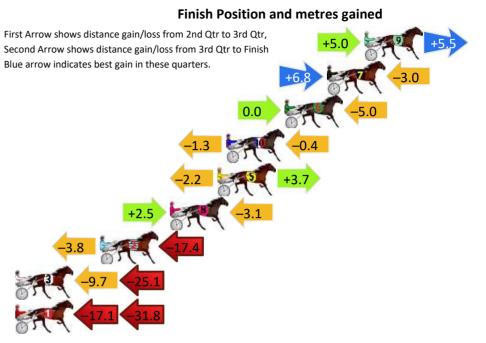

# Finish Position and metres gained

### Gloucester Park Race 1 Distance 2130m

## Tuesday, 5 March 2024

Gross Time: 2:35.60 MileRate: 1:57.60 LeadTime: 36.00s First Qtr: 31.10s Second Qtr: 30.60s Third Qtr: 28.40s Fourth Qtr: 29.50s

| Nc | Horse                 | Plc | Mar   | 800 Posi  | 400 Posi  | Time    | 3rd Qtr | 4th Qt |
|----|-----------------------|-----|-------|-----------|-----------|---------|---------|--------|
| 9  | TUX AND TAILS         | 1   | 0.0m  | 10.5m (1) | 5.5m (1)  | 2:35.60 | 28.06s  | 29.10s |
| 7  | SIDSTREPO             | 2   | 3.0m  | 6.8m (2)  | 0.0m (2)  | 2:35.83 | 27.92s  | 29.73s |
| 6  | FOLLOW THE MUSIC      | 3   | 6.4m  | 1.4m (1)  | 1.4m (1)  | 2:36.09 | 28.40s  | 29.90s |
| 10 | FIREPLAY              | 4   | 11.1m | 9.4m (0)  | 10.7m (1) | 2:36.46 | 28.51s  | 29.59s |
| 5  | SEEKNYOUSHALLFIN<br>D | 5   | 11.8m | 13.3m (0) | 15.5m (1) | 2:36.51 | 28.58s  | 29.29s |
| 8  | HES A COOL MACH       | 6   | 15.6m | 15.0m (1) | 12.5m (2) | 2:36.81 | 28.24s  | 29.81s |
| 2  | HES ROYAL BLUE        | 7   | 21.2m | 0.0m (0)  | 3.8m (0)  | 2:37.24 | 28.68s  | 30.86s |
| 3  | TENACIOUS GEORGE      | 8   | 39.6m | 4.8m (0)  | 14.5m (0) | 2:38.66 | 29.11s  | 31.52s |
| 1  | THE DARK NIGHT        | 9   | 55.4m | 6.5m (1)  | 23.6m (0) | 2:39.88 | 29.64s  | 32.09s |