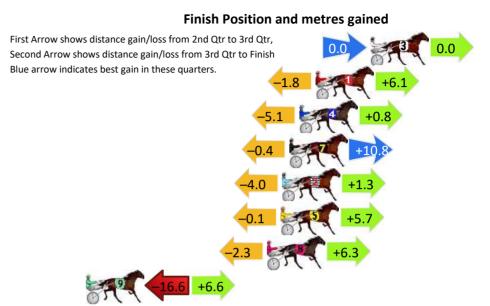

#### Finish Position and metres gained

4

Visual positions in race at 3nd Quarter