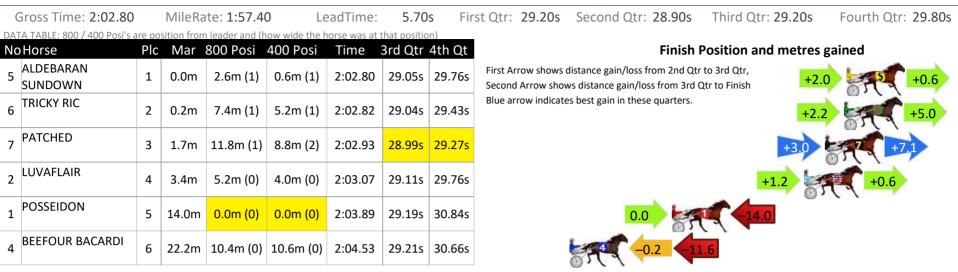

Monday, 4 March 2024

Monday, 4 March 2024

Pinjarra Race 7 Distance 1684m

Sectional Analysis Software Not just form | Free Trial

Sectional Analysis Software Not just form | Free Trial