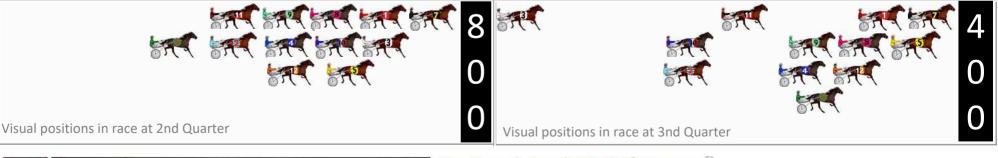

Monday, 4 March 2024

Pinjarra Race 5 Distance 2185m

Sectional Analysis Software Not just form | Free Trial RISE Digital, Harness Racing Australia nor the provider accepts any responsibility for the completeness or accuracy of any of the information contained herein, and makes no representations about its suitability for any particular purpose. Users should make their own judgements about those matters and/or seek independent advice. You assume all risks associated with use of data provided on this page