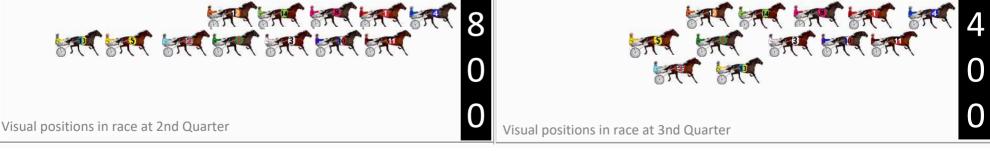

Monday, 4 March 2024

Pinjarra Race 5 Distance 2185m

Sectional Analysis Software Not just form | Free Trial RISE Digital, Harness Racing Australia nor the provider accepts any responsibility for the completeness or accuracy of any of the information contained herein, and makes no representations about its suitability for any particular purpose. Users should make their own judgements about those matters and/or seek independent advice. You assume all risks associated with use of data provided on this page