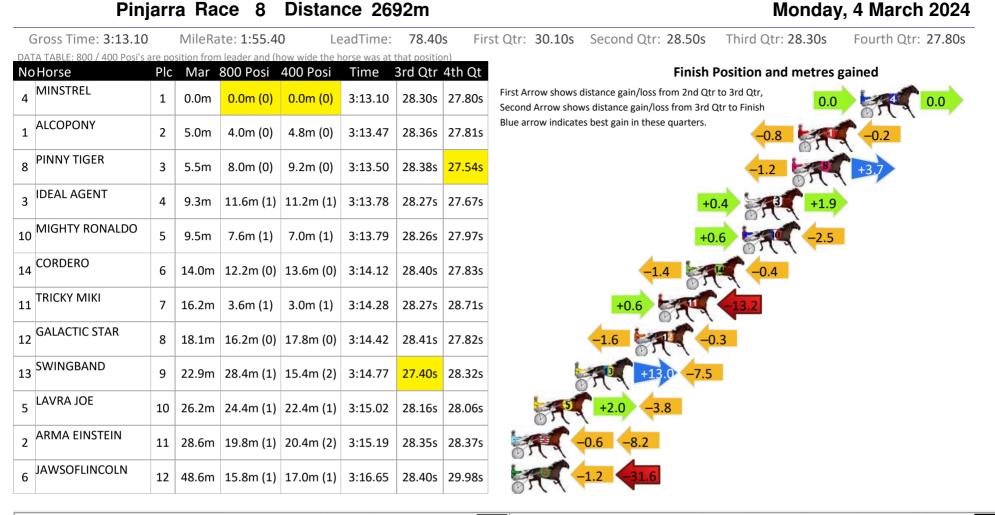

Pinjarra Race 4 Distance 1684m

RISE Digital, Harness Racing Australia nor the provider accepts any responsibility for the completeness or accuracy of any of the information contained herein, and makes no representations about its suitability for any particular purpose. Users should make their own judgements about those matters and/or seek independent advice. You assume all risks associated with use of data provided on this page