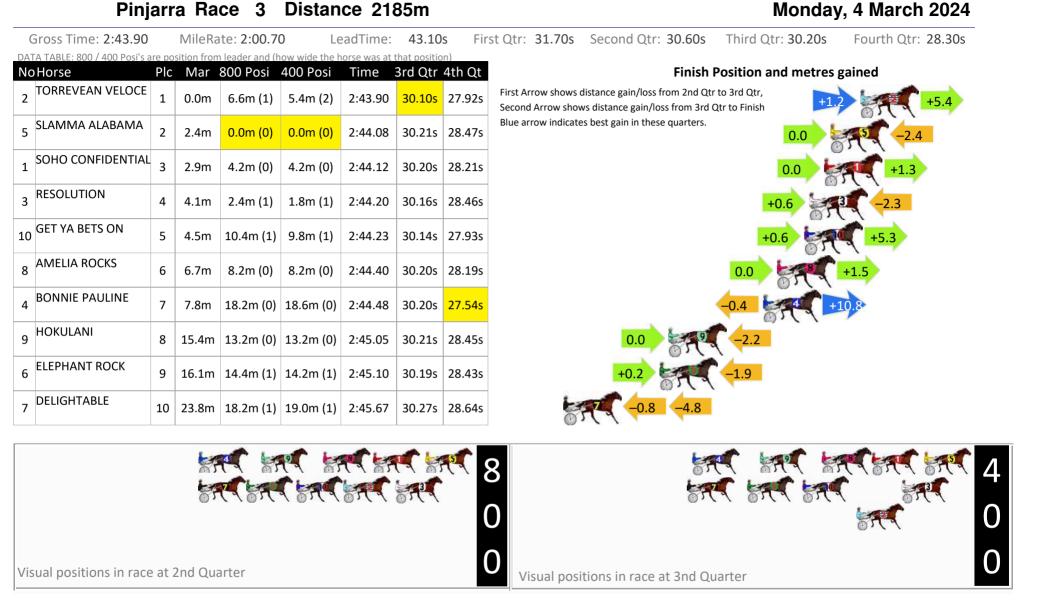

Monday, 4 March 2024

Monday, 4 March 2024

Pinjarra Race 7 Distance 1684m

Sectional Analysis Software Not just form | Free Trial

Sectional Analysis Software Not just form | Free Trial