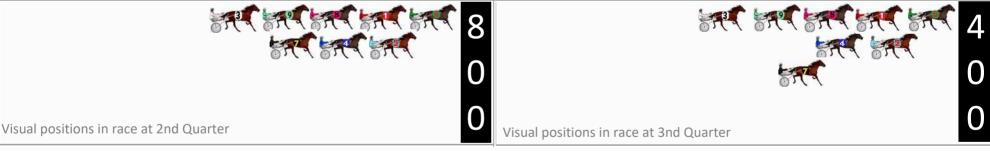

Monday, 4 March 2024

Monday, 4 March 2024

Pinjarra Race 7 Distance 1684m

Sectional Analysis Software Not just form | Free Trial

Sectional Analysis Software Not just form | Free Trial