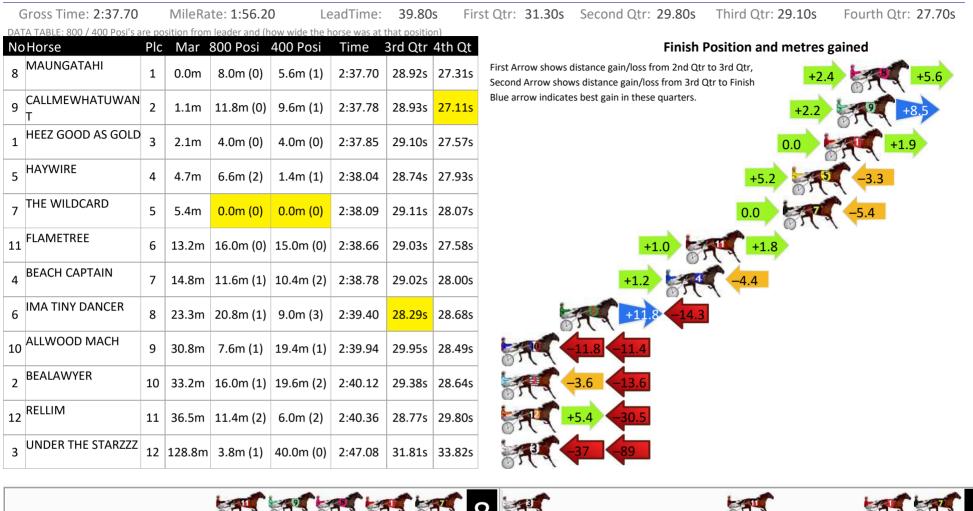

Monday, 4 March 2024

Pinjarra Race 5 Distance 2185m

Sectional Analysis Software Not just form | Free Trial RISE Digital, Harness Racing Australia nor the provider accepts any responsibility for the completeness or accuracy of any of the information contained herein, and makes no representations about its suitability for any particular purpose. Users should make their own judgements about those matters and/or seek independent advice. You assume all risks associated with use of data provided on this page