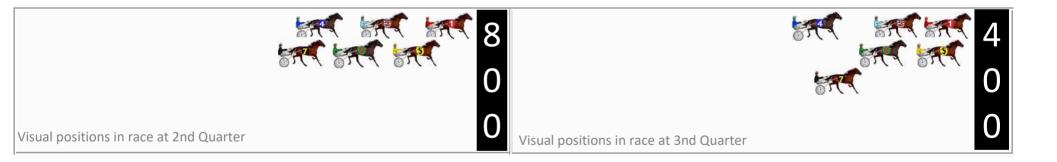

Pinjarra Race 4 Distance 1684m

RISE Digital, Harness Racing Australia nor the provider accepts any responsibility for the completeness or accuracy of any of the information contained herein, and makes no representations about its suitability for any particular purpose. Users should make their own judgements about those matters and/or seek independent advice. You assume all risks associated with use of data provided on this page