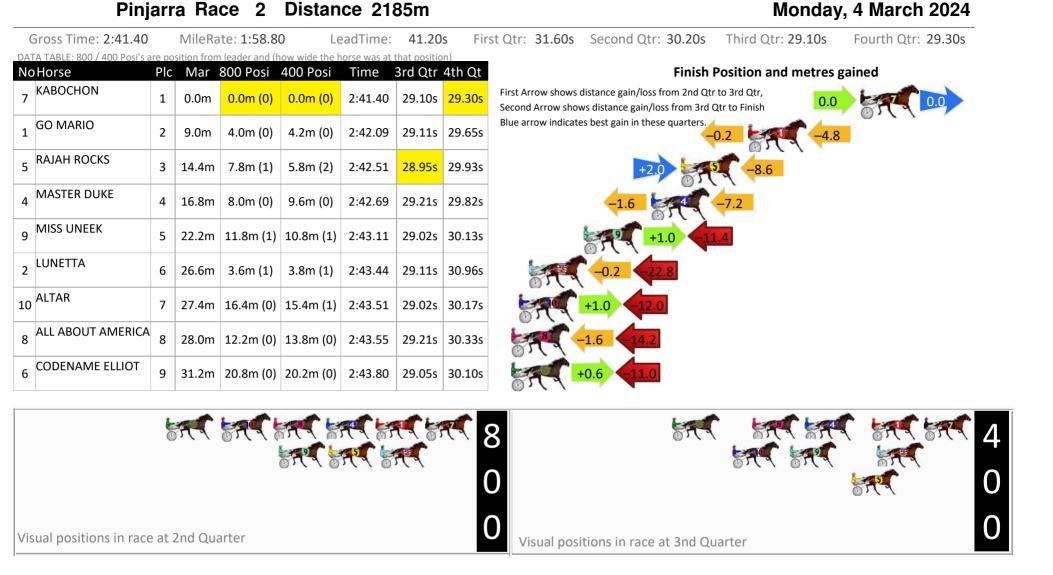

Monday, 4 March 2024

Pinjarra Race 6 Distance 2185m

RISE Digital, Harness Racing Australia nor the provider accepts any responsibility for the completeness or accuracy of any of the information contained herein, and makes no representations about its suitability for any particular purpose. Users should make their own judgements about those matters and/or seek independent advice. You assume all risks associated with use of data provided on this page