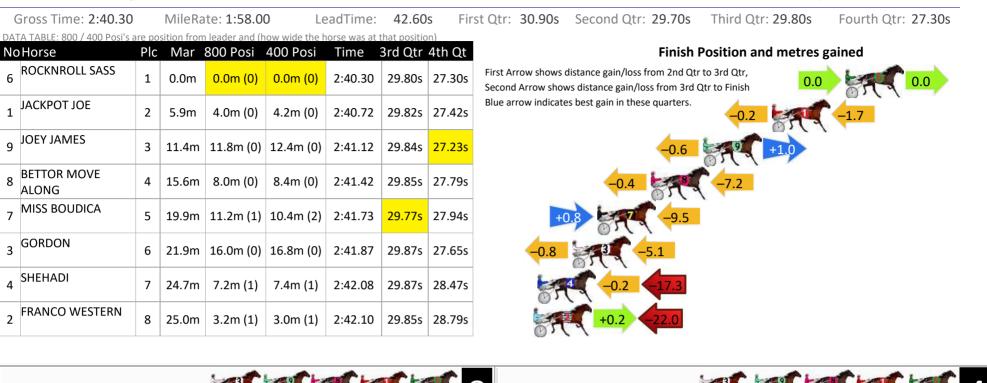

Monday, 4 March 2024

Pinjarra Race 5 Distance 2185m

Sectional Analysis Software Not just form | Free Trial RISE Digital, Harness Racing Australia nor the provider accepts any responsibility for the completeness or accuracy of any of the information contained herein, and makes no representations about its suitability for any particular purpose. Users should make their own judgements about those matters and/or seek independent advice. You assume all risks associated with use of data provided on this page