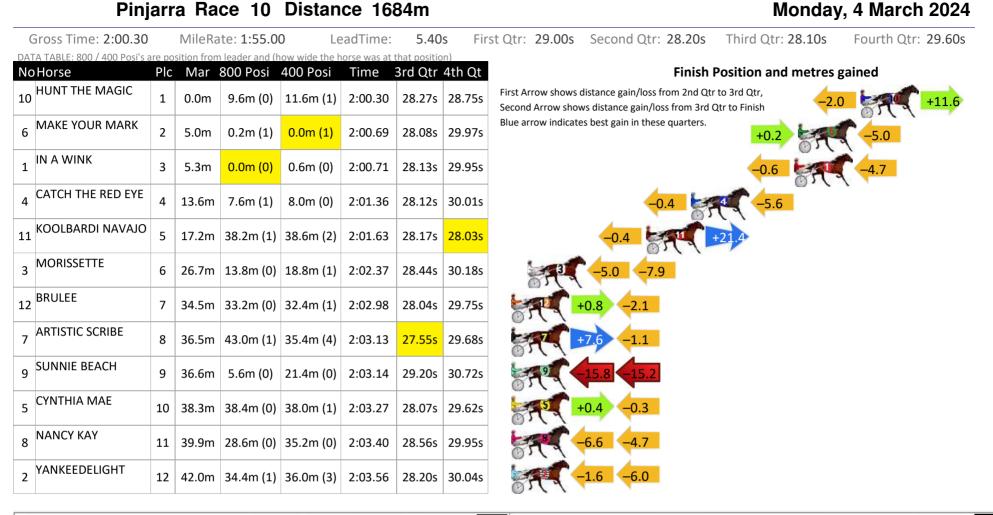

particular purpose. Users should make their own judgements about those matters and/or seek independent advice. You assume all risks associated with use of data provided on this page

Monday, 4 March 2024







Pinjarra Race 6 Distance 2185m



RISE Digital, Harness Racing Australia nor the provider accepts any responsibility for the completeness or accuracy of any of the information contained herein, and makes no representations about its suitability for any particular purpose. Users should make their own judgements about those matters and/or seek independent advice. You assume all risks associated with use of data provided on this page

Monday, 4 March 2024









Monday, 4 March 2024

Pinjarra Race 7 Distance 1684m







Sectional Analysis Software Not just form | Free Trial













Sectional Analysis Software Not just form | Free Trial