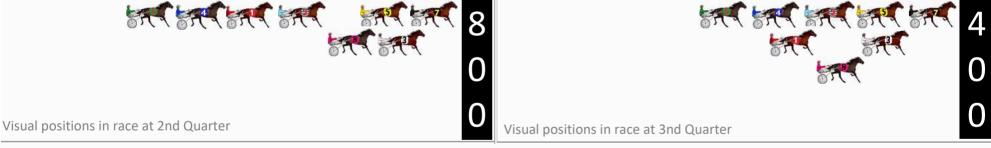

Pinjarra Race 4 Distance 1684m

RISE Digital, Harness Racing Australia nor the provider accepts any responsibility for the completeness or accuracy of any of the information contained herein, and makes no representations about its suitability for any particular purpose. Users should make their own judgements about those matters and/or seek independent advice. You assume all risks associated with use of data provided on this page