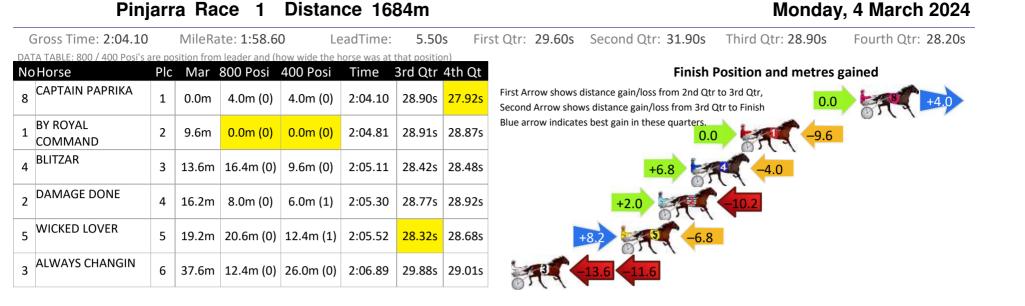

Pinjarra Race 4 Distance 1684m

RISE Digital, Harness Racing Australia nor the provider accepts any responsibility for the completeness or accuracy of any of the information contained herein, and makes no representations about its suitability for any particular purpose. Users should make their own judgements about those matters and/or seek independent advice. You assume all risks associated with use of data provided on this page