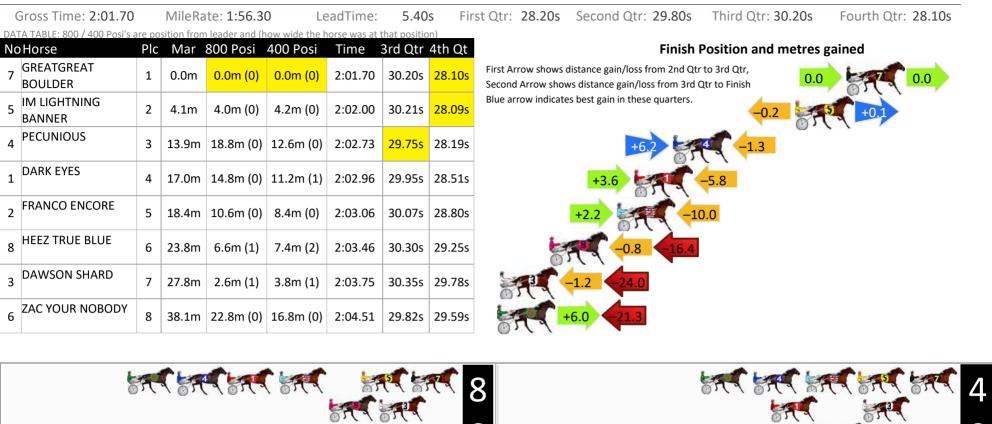

Pinjarra Race 4 Distance 1684m

RISE Digital, Harness Racing Australia nor the provider accepts any responsibility for the completeness or accuracy of any of the information contained herein, and makes no representations about its suitability for any particular purpose. Users should make their own judgements about those matters and/or seek independent advice. You assume all risks associated with use of data provided on this page