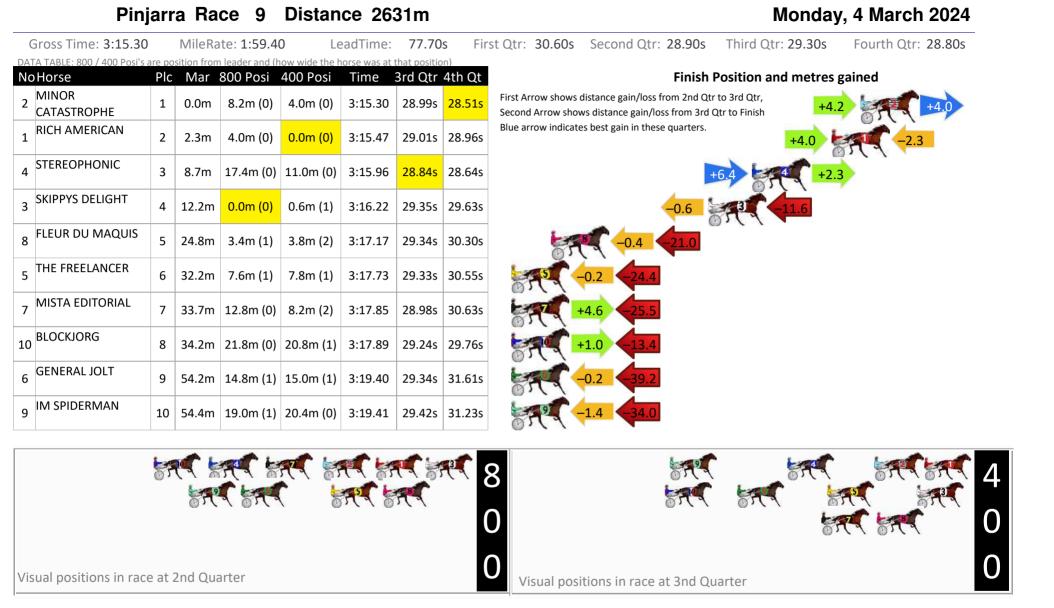

Monday, 4 March 2024

Pinjarra Race 6 Distance 2185m

RISE Digital, Harness Racing Australia nor the provider accepts any responsibility for the completeness or accuracy of any of the information contained herein, and makes no representations about its suitability for any particular purpose. Users should make their own judgements about those matters and/or seek independent advice. You assume all risks associated with use of data provided on this page