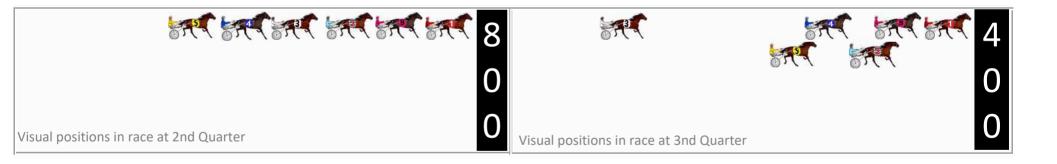

Monday, 4 March 2024

Pinjarra Race 5 Distance 2185m

Sectional Analysis Software Not just form | Free Trial RISE Digital, Harness Racing Australia nor the provider accepts any responsibility for the completeness or accuracy of any of the information contained herein, and makes no representations about its suitability for any particular purpose. Users should make their own judgements about those matters and/or seek independent advice. You assume all risks associated with use of data provided on this page