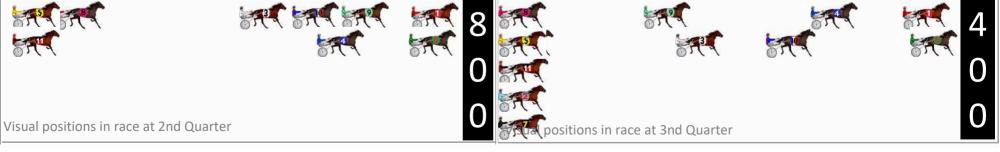

articular purpose. Users should make their own judgements about those matters and/or seek independent advice. You assume all risks associated with use of data provided on this page

Monday, 4 March 2024







Pinjarra Race 6 Distance 2185m



RISE Digital, Harness Racing Australia nor the provider accepts any responsibility for the completeness or accuracy of any of the information contained herein, and makes no representations about its suitability for any particular purpose. Users should make their own judgements about those matters and/or seek independent advice. You assume all risks associated with use of data provided on this page

Monday, 4 March 2024









Monday, 4 March 2024

Pinjarra Race 7 Distance 1684m







Sectional Analysis Software Not just form | Free Trial













Sectional Analysis Software Not just form | Free Trial