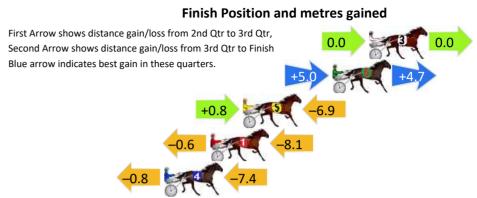

#### **Finish Position and metres gained**

First Arrow shows distance gain/loss from 2nd Qtr to 3rd Qtr, Second Arrow shows distance gain/loss from 3rd Qtr to Finish Blue arrow indicates best gain in these quarters.

|   | Horse           | Plc |       | 800 Posi  | 400 Posi  |         | 3rd Qtr |        |
|---|-----------------|-----|-------|-----------|-----------|---------|---------|--------|
| 1 | THE FREELANCER  | 1   | 0.0m  | 0.0m (0)  | 0.0m (0)  | 2:37.90 | 29.00s  | 28.70s |
| 6 | THE WILDCARD    | 2   | 0.8m  | 8.2m (0)  | 7.6m (1)  | 2:37.96 | 28.95s  | 28.21s |
| 3 | TROUBLE SUPREME | 3   | 2.7m  | 4.0m (0)  | 4.0m (0)  | 2:38.10 | 29.00s  | 28.61s |
| 7 | HES ROYAL BLUE  | 4   | 15.5m | 17.0m (0) | 14.6m (1) | 2:39.07 | 28.83s  | 28.76s |
| 2 | CYNTHIA MAE     | 5   | 47.4m | 20.8m (0) | 22.6m (1) | 2:41.47 | 29.14s  | 30.47s |
| 4 | НІ ТОММҮ        | 6   | 71.3m | 12.8m (0) | 19.4m (0) | 2:43.27 | 29.49s  | 32.40s |