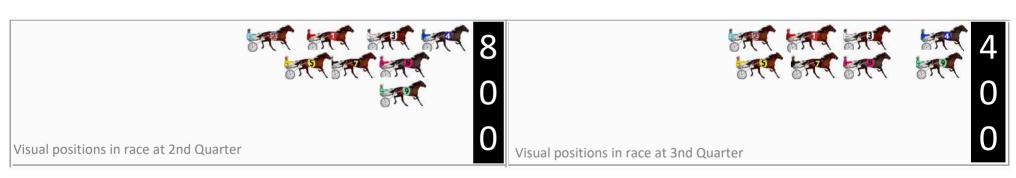

#### **Finish Position and metres gained**

First Arrow shows distance gain/loss from 2nd Qtr to 3rd Qtr, Second Arrow shows distance gain/loss from 3rd Qtr to Finish Blue arrow indicates best gain in these quarters.