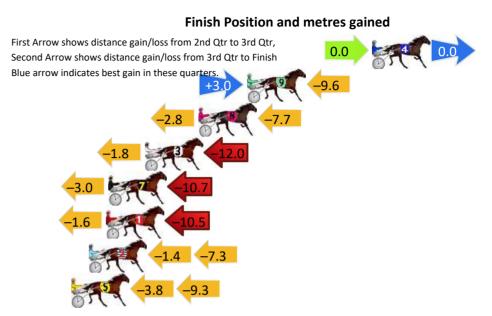

#### **Finish Position and metres gained**

First Arrow shows distance gain/loss from 2nd Qtr to 3rd Qtr, Second Arrow shows distance gain/loss from 3rd Qtr to Finish Blue arrow indicates best gain in these quarters.