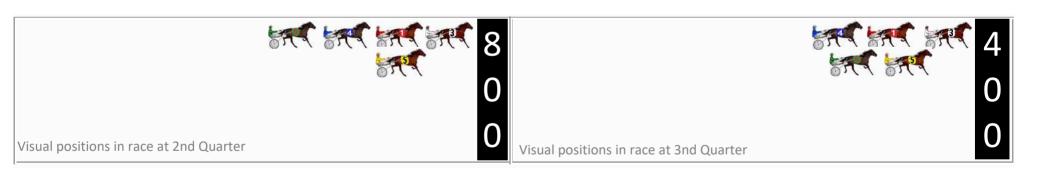

|   | Horse           | Plc |       | 800 Posi  | 400 Posi  |         | 3rd Qtr |        |
|---|-----------------|-----|-------|-----------|-----------|---------|---------|--------|
| 1 | THE FREELANCER  | 1   | 0.0m  | 0.0m (0)  | 0.0m (0)  | 2:37.90 | 29.00s  | 28.70s |
| 6 | THE WILDCARD    | 2   | 0.8m  | 8.2m (0)  | 7.6m (1)  | 2:37.96 | 28.95s  | 28.21s |
| 3 | TROUBLE SUPREME | 3   | 2.7m  | 4.0m (0)  | 4.0m (0)  | 2:38.10 | 29.00s  | 28.61s |
| 7 | HES ROYAL BLUE  | 4   | 15.5m | 17.0m (0) | 14.6m (1) | 2:39.07 | 28.83s  | 28.76s |
| 2 | CYNTHIA MAE     | 5   | 47.4m | 20.8m (0) | 22.6m (1) | 2:41.47 | 29.14s  | 30.47s |
| 4 | НІ ТОММҮ        | 6   | 71.3m | 12.8m (0) | 19.4m (0) | 2:43.27 | 29.49s  | 32.40s |