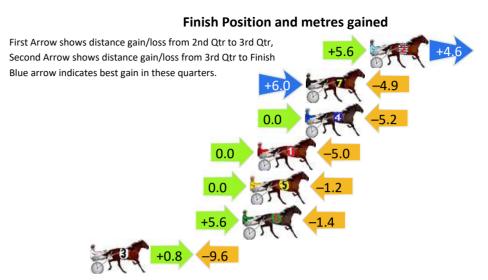

#### **Finish Position and metres gained**

First Arrow shows distance gain/loss from 2nd Qtr to 3rd Qtr, Second Arrow shows distance gain/loss from 3rd Qtr to Finish Blue arrow indicates best gain in these quarters.