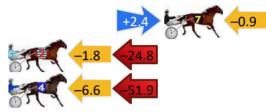

--|---------|---------|--------|
| 1 | THE FREELANCER  | 1   | 0.0m  | 0.0m (0)  | 0.0m (0)  | 2:37.90 | 29.00s  | 28.70s |
| 6 | THE WILDCARD    | 2   | 0.8m  | 8.2m (0)  | 7.6m (1)  | 2:37.96 | 28.95s  | 28.21s |
| 3 | TROUBLE SUPREME | 3   | 2.7m  | 4.0m (0)  | 4.0m (0)  | 2:38.10 | 29.00s  | 28.61s |
| 7 | HES ROYAL BLUE  | 4   | 15.5m | 17.0m (0) | 14.6m (1) | 2:39.07 | 28.83s  | 28.76s |
| 2 | CYNTHIA MAE     | 5   | 47.4m | 20.8m (0) | 22.6m (1) | 2:41.47 | 29.14s  | 30.47s |
| 4 | НІ ТОММҮ        | 6   | 71.3m | 12.8m (0) | 19.4m (0) | 2:43.27 | 29.49s  | 32.40s |

#### **Finish Position and metres gained**

First Arrow shows distance gain/loss from 2nd Qtr to 3rd Qtr, Second Arrow shows distance gain/loss from 3rd Qtr to Finish Blue arrow indicates best gain in these quarters.











# Pinjarra Race 8 Distance 1177m

### Monday, 11 March 2024

Gross Time: 1:22.50 MileRate: 1:52.80 LeadTime: 25.90s First Qtr: 0.00s Second Qtr: 0.00s Third Qtr: 28.90s Fourth Qtr: 27.70s

| No | Horse           | Plc | Mar   | 800 Posi  | 400 Posi  | Time    | 3rd Qtr | 4th Qt |
|----|-----------------|-----|-------|-----------|-----------|---------|---------|--------|
| 2  | LETS GET ROCKIN | 1   | 0.0m  | 10.2m (1) | 4.6m (1)  | 1:22.50 | 28.50s  | 27.38s |
| 7  | ROCKNROLL SASS  | 2   | 5.1m  | 6.2m (1)  | 0.2m (1)  | 1:22.87 | 28.49s  | 28.04s |
| 4  | HAYWIRE         | 3   | 5.2m  | 0.0m (0)  | 0.0m (0)  | 1:22.88 | 28.91s  | 28.06s |
| 1  | HOTFOOT IT      | 4   | 9.0m  | 4.0m (0)  | 4.0m (0)  | 1:23.16 | 28.91s  | 28.04s |
| 5  | ROCKIN RUFUS    | 5   | 9.6m  | 8.4m (0)  |