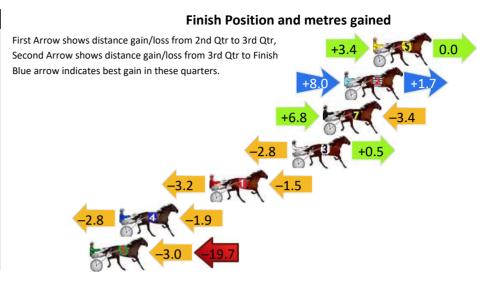

# Finish Position and metres gained

#### **Finish Position and metres gained**

First Arrow shows distance gain/loss from 2nd Qtr to 3rd Qtr, Second Arrow shows distance gain/loss from 3rd Qtr to Finish Blue arrow indicates best gain in these quarters.