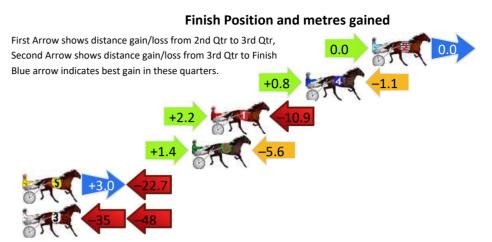

# Finish Position and metres gained

| No | Horse                 | Plc | Mar    | 800 Posi  | 400 Posi  | Time    | 3rd Qtr | 4th Qt |
|----|-----------------------|-----|--------|-----------|-----------|---------|---------|--------|
| 2  | THE ESPLANADE         | 1   | 0.0m   | 0.0m (0)  | 0.0m (0)  | 2:04.30 | 29.10s  | 29.60s |
| 4  | CASSINI BELLE         | 2   | 5.3m   | 5.0m (0)  | 4.2m (0)  | 2:04.71 | 29.04s  | 29.68s |
| 1  | STELLA DELIZIOSA      | 3   | 12.9m  | 4.2m (1)  | 2.0m (1)  | 2:05.30 | 28.93s  | 30.40s |
| 6  | LUNAR MISS            | 4   | 14.4m  | 10.2m (0) | 8.8m (0)  | 2:05.42 | 28.99s  | 30.01s |
| 5  | SUKHOVEY<br>WINDCHIME | 5   | 37.3m  | 17.6m (0) | 14.6m (0) | 2:07.19 | 28.87s  | 31.27s |
| 3  | LUNA GODDESS          | 6   | 127.7m | 45.0m (0) | 80.0m (0) | 2:14.21 | 31.62s  | 33.11s |