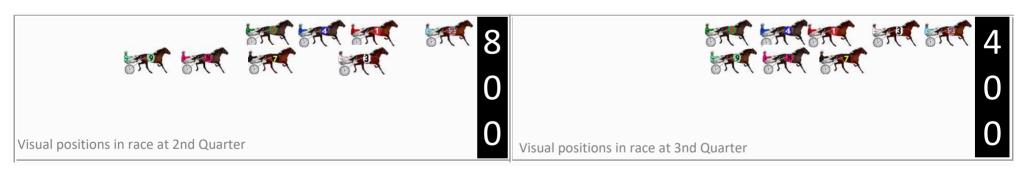

# Pinjarra Race 7 Distance 2116m

#### Monday, 11 March 2024

Gross Time: 2:37.90 MileRate: 2:00.10 LeadTime: 39.30s First Qtr: 31.40s Second Qtr: 29.50s Third Qtr: 29.00s Fourth Qtr: 28.70s

DATA TABLE: 800 / 400 Posi's are position from leader and (how wide the horse was at that position)