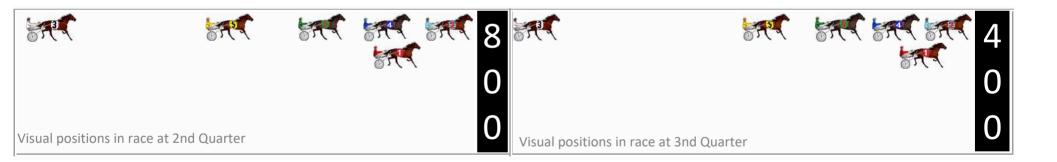

| No | Horse                 | Plc | Mar    | 800 Posi  | 400 Posi  | Time    | 3rd Qtr | 4th Qt |
|----|-----------------------|-----|--------|-----------|-----------|---------|---------|--------|
| 2  | THE ESPLANADE         | 1   | 0.0m   | 0.0m (0)  | 0.0m (0)  | 2:04.30 | 29.10s  | 29.60s |
| 4  | CASSINI BELLE         | 2   | 5.3m   | 5.0m (0)  | 4.2m (0)  | 2:04.71 | 29.04s  | 29.68s |
| 1  | STELLA DELIZIOSA      | 3   | 12.9m  | 4.2m (1)  | 2.0m (1)  | 2:05.30 | 28.93s  | 30.40s |
| 6  | LUNAR MISS            | 4   | 14.4m  | 10.2m (0) | 8.8m (0)  | 2:05.42 | 28.99s  | 30.01s |
| 5  | SUKHOVEY<br>WINDCHIME | 5   | 37.3m  | 17.6m (0) | 14.6m (0) | 2:07.19 | 28.87s  | 31.27s |
| 3  | LUNA GODDESS          | 6   | 127.7m | 45.0m (0) | 80.0m (0) | 2:14.21 | 31.62s  | 33.11s |