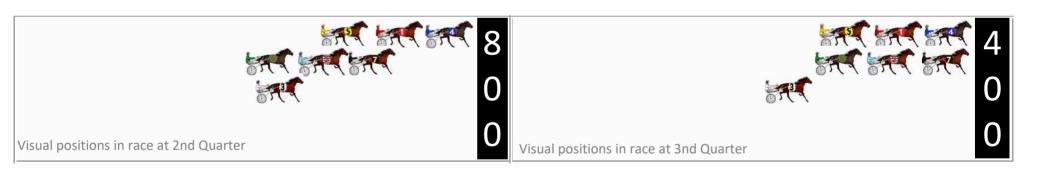

# Pinjarra Race 3 Distance 2116m

### Monday, 11 March 2024

Gross Time: 2:46.40 MileRate: 2:04.80 LeadTime: 40.20s First Qtr: 31.50s Second Qtr: 30.50s Third Qtr: 31.90s Fourth Qtr: 32.30s

|   | Horse           | Plc | Mar   | 800 Posi  | 400 Posi  | Time    | 3rd Qtr |        |
|---|-----------------|-----|-------|-----------|-----------|---------|---------|--------|
| 5 | BONNIE RAE      | 1   | 0.0m  | 61.1m (0) | 29.0m (1) | 2:46.40 | 29.58s  | 29.99s |
| 3 | MAJESTIC MARION | 2   | 3.4m  | 51.3m (0) | 23.4m (1) | 2:46.69 | 29.88s  | 30.72s |
| 6 | TENNERSON       | 3   | 6.5m  | 64.9m (0) | 26.5m (0) | 2:46.95 | 29.09s  | 30.74s |
| 1 | THE HONOURS     | 4   | 7.0m  | 45.5m (0) | 21.6m (0) | 2:46.99 | 30.17s  | 31.17s |
| 4 | SELLUNE         | 5   | 8.4m  | 56.5m (0) | 24.7m (2) | 2:47.11 | 29.59s  | 31.04s |
| 2 | IM GAVOCHE      | 6   | 9.5m  | 0.0m (0)  | 0.0m (0)  | 2:47.20 | 31.90s  | 33.10s |
| 8 | SON OF A WHIZ   | 7   | 35.4m | 74.7m (0) | 40.6m (1) | 2:49.38 | 29.48s  | 32.04s |
| 7 | SKY EAGLE       | 8   | 37.2m | 70.2m (0) | 40.6m (0) | 2:49.54 | 29.82s  | 32.20s |