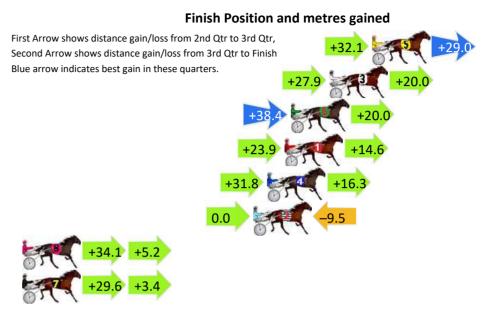

--|-----|-------|-----------|-----------|---------|---------|--------|
| 5 | BONNIE RAE      | 1   | 0.0m  | 61.1m (0) | 29.0m (1) | 2:46.40 | 29.58s  | 29.99s |
| 3 | MAJESTIC MARION | 2   | 3.4m  | 51.3m (0) | 23.4m (1) | 2:46.69 | 29.88s  | 30.72s |
| 6 | TENNERSON       | 3   | 6.5m  | 64.9m (0) | 26.5m (0) | 2:46.95 | 29.09s  | 30.74s |
| 1 | THE HONOURS     | 4   | 7.0m  | 45.5m (0) | 21.6m (0) | 2:46.99 | 30.17s  | 31.17s |
| 4 | SELLUNE         | 5   | 8.4m  | 56.5m (0) | 24.7m (2) | 2:47.11 | 29.59s  | 31.04s |
| 2 | IM GAVOCHE      | 6   | 9.5m  | 0.0m (0)  | 0.0m (0)  | 2:47.20 | 31.90s  | 33.10s |
| 8 | SON OF A WHIZ   | 7   | 35.4m | 74.7m (0) | 40.6m (1) | 2:49.38 | 29.48s  | 32.04s |
| 7 | SKY EAGLE       | 8   | 37.2m | 70.2m (0) | 40.6m (0) | 2:49.54 | 29.82s  | 32.20s |









# Pinjarra Race 4 Distance 1177m

#### Monday, 11 March 2024

Third Qtr: 28.30s Gross Time: 1:22.80 MileRate: 1:53.20 First Qtr: 0.00s Second Qtr: 0.00s Fourth Qtr: 28.80s LeadTime: 25.70s

DATA TARLE: 800 / 400 Posi's are position from leader and (how wide the horse was at that position)

| No | Horse                 | Plc | Mar   | 800 Posi  | 400 Posi  | Time    | 3rd Qtr | 4th Qt |
|----|-----------------------|-----|-------|-----------|-----------|---------|---------|--------|
| 2  | ADORE ME SOME<br>MORE | 1   | 0.0m  | 0.0m (0)  | 0.0m (0)  | 1:22.80 | 28.30s  | 28.80s |
| 9  | IN A WINK             | 2   | 2.3m  | 24.2m (1) | 17.2m (1) | 1:22.97 | 27.81s  | 27.73s |
| 8  | PECUNIOUS             | 3   | 7.0m  | 19.6m (1) | 13.0m (1) | 1:23.33 | 27.84s  | 28.37s |
| 7  | JUST