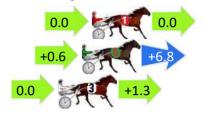

----|---------|---------|--------|
| 1 | THE FREELANCER  | 1   | 0.0m  | 0.0m (0)  | 0.0m (0)  | 2:37.90 | 29.00s  | 28.70s |
| 6 | THE WILDCARD    | 2   | 0.8m  | 8.2m (0)  | 7.6m (1)  | 2:37.96 | 28.95s  | 28.21s |
| 3 | TROUBLE SUPREME | 3   | 2.7m  | 4.0m (0)  | 4.0m (0)  | 2:38.10 | 29.00s  | 28.61s |
| 7 | HES ROYAL BLUE  | 4   | 15.5m | 17.0m (0) | 14.6m (1) | 2:39.07 | 28.83s  | 28.76s |
| 2 | CYNTHIA MAE     | 5   | 47.4m | 20.8m (0) | 22.6m (1) | 2:41.47 | 29.14s  | 30.47s |
| 4 | НІ ТОММҮ        | 6   | 71.3m | 12.8m (0) | 19.4m (0) | 2:43.27 | 29.49s  | 32.40s |

#### **Finish Position and metres gained**

First Arrow shows distance gain/loss from 2nd Qtr to 3rd Qtr, Second Arrow shows distance gain/loss from 3rd Qtr to Finish Blue arrow indicates best gain in these quarters.











# Pinjarra Race 8 Distance 1177m

### Monday, 11 March 2024

Gross Time: 1:22.50 MileRate: 1:52.80 LeadTime: 25.90s First Qtr: 0.00s Second Qtr: 0.00s Third Qtr: 28.90s Fourth Qtr: 27.70s

| No | Horse           | Plc | Mar   | 800 Posi  | 400 Posi  | Time    | 3rd Qtr | 4th Qt |
|----|-----------------|-----|-------|-----------|-----------|---------|---------|--------|
| 2  | LETS GET ROCKIN | 1   | 0.0m  | 10.2m (1) | 4.6m (1)  | 1:22.50 | 28.50s  | 27.38s |
| 7  | ROCKNROLL SASS  | 2   | 5.1m  | 6.2m (1)  | 0.2m (1)  | 1:22.87 | 28.49s  | 28.04s |
| 4  | HAYWIRE         | 3   | 5.2m  | 0.0m (0)  | 0.0m (0)  | 1:22.88 | 28.91s  | 28.06s |
| 1  | HOTFOOT IT      | 4   | 9.0m  | 4.0m (0)  | 4.0m (0)  | 1:23.16 | 28.91s  | 28.04s |
| 5  | ROCKIN RUFUS    | 5   | 9.6m  | 8.4m (0)