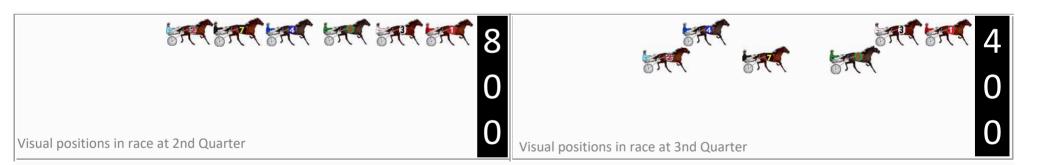

#### Monday, 11 March 2024

Third Qtr: 28.30s Gross Time: 1:22.80 MileRate: 1:53.20 First Qtr: 0.00s Second Qtr: 0.00s Fourth Qtr: 28.80s LeadTime: 25.70s

DATA TARLE: 800 / 400 Posi's are position from leader and (how wide the horse was at that position)

| No | Horse                 | Plc | Mar   | 800 Posi  | 400 Posi  | Time    | 3rd Qtr | 4th Qt |
|----|-----------------------|-----|-------|-----------|-----------|---------|---------|--------|
| 2  | ADORE ME SOME<br>MORE | 1   | 0.0m  | 0.0m (0)  | 0.0m (0)  | 1:22.80 | 28.30s  | 28.80s |
| 9  | IN A WINK             | 2   | 2.3m  | 24.2m (1) | 17.2m (1) | 1:22.97 | 27.81s  | 27.73s |
| 8  | PECUNIOUS             | 3   | 7.0m  | 19.6m (1) | 13.0m (1) | 1:23.33 | 27.84s  | 28.37s |
| 7  | JUSTMOREBLING         | 4   | 7.3m  | 14.2m (1) | 8.4m (1)  | 1:23.35 | 27.89s  | 28.72s |
| 3  | SHES A LUCKY PENNY    | 5   | 7.6m  | 7.0m (1)  | 4.2m (0)  | 1:23.37 | 28.10s  | 29.04s |
| 1  | YANKEEDELIGHT         | 6   | 8.7m  | 6.0m (0)  | 9.4m (0)  | 1:23.46 | 28.54s  | 28.75s |
| 6  | RECOVER LOVER         | 7   | 9.5m  | 14.4m (0) | 17.6m (0) | 1:23.52 | 28.53s  | 28.22s |
| 4  | MORISSETTE            | 8   | 11.1m | 10.2m (0) | 13.2m (0) | 1:23.64 | 28.51s  | 28.65s |