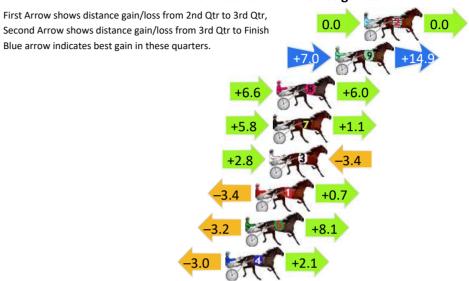

#### **Finish Position and metres gained**

First Arrow shows distance gain/loss from 2nd Qtr to 3rd Qtr, Second Arrow shows distance gain/loss from 3rd Qtr to Finish Blue arrow indicates best gain in these quarters.