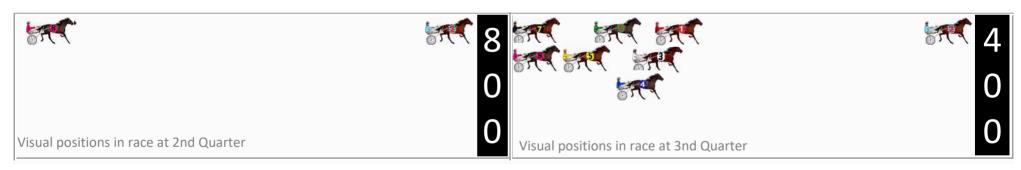

# Pinjarra Race 3 Distance 2116m

### Monday, 11 March 2024

Gross Time: 2:46.40 MileRate: 2:04.80 LeadTime: 40.20s First Qtr: 31.50s Second Qtr: 30.50s Third Qtr: 31.90s Fourth Qtr: 32.30s

|   | Horse           | Plc | Mar   | 800 Posi  | 400 Posi  | Time    | 3rd Qtr |        |
|---|-----------------|-----|-------|-----------|-----------|---------|---------|--------|
| 5 | BONNIE RAE      | 1   | 0.0m  | 61.1m (0) | 29.0m (1) | 2:46.40 | 29.58s  | 29.99s |
| 3 | MAJESTIC MARION | 2   | 3.4m  | 51.3m (0) | 23.4m (1) | 2:46.69 | 29.88s  | 30.72s |
| 6 | TENNERSON       | 3   | 6.5m  | 64.9m (0) | 26.5m (0) | 2:46.95 | 29.09s  | 30.74s |
| 1 | THE HONOURS     | 4   | 7.0m  | 45.5m (0) | 21.6m (0) | 2:46.99 | 30.17s  | 31.17s |
| 4 | SELLUNE         | 5   | 8.4m  | 56.5m (0) | 24.7m (2) | 2:47.11 | 29.59s  | 31.04s |
| 2 | IM GAVOCHE      | 6   | 9.5m  | 0.0m (0)  | 0.0m (0)  | 2:47.20 | 31.90s  | 33.10s |
| 8 | SON OF A WHIZ   | 7   | 35.4m | 74.7m (0) | 40.6m (1) | 2:49.38 | 29.48s  | 32.04s |
| 7 | SKY EAGLE       | 8   | 37.2m | 70.2m (0) | 40.6m (0) | 2:49.54 | 29.82s  | 32.20s |