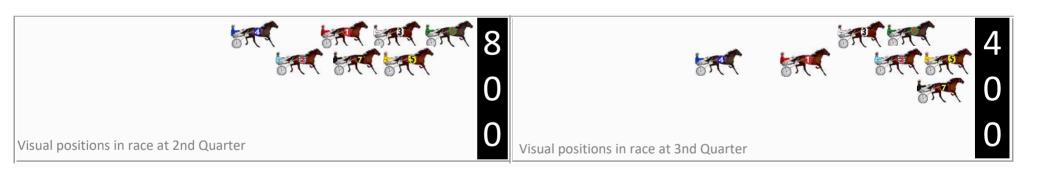

Mar   | 800 Posi  | 400 Posi  |         | 3rd Qtr |        |
|---|------------------|-----|-------|-----------|-----------|---------|---------|--------|
| 5 | FLAMETREE        | 1   | 0.0m  | 3.4m (1)  | 0.0m (1)  | 2:42.00 | 28.56s  | 28.70s |
| 2 | DOCTOR CATHERINE | 2   | 2.3m  | 12.0m (1) | 4.0m (1)  | 2:42.17 | 28.23s  | 28.58s |
| 7 | PRECOCIOUS LADY  | 3   | 4.0m  | 7.4m (1)  | 0.6m (2)  | 2:42.30 | 28.31s  | 28.94s |
| 3 | QUATTROSE        | 4   | 6.5m  | 4.2m (0)  | 7.0m (0)  | 2:42.49 | 29.00s  | 28.66s |
| 1 | STAR GLANCE      | 5   | 13.1m | 8.4m (0)  | 11.6m (1) | 2:42.99 | 29.03s  | 28.81s |
| 4 | STAR LILLY       | 6   | 20.3m | 15.6m (0) | 18.4m (1) | 2:43.53 | 29.00s  | 28.84s |
| 6 | BRULEE           | 7   | 22.7m | 0.0m (0)  | 3.0m (0)  | 2:43.71 | 29.02s  | 30.11s |









# Pinjarra Race 6 Distance 1177m

### Monday, 11 March 2024

Gross Time: 1:22.20 MileRate: 1:52.40 LeadTime: 25.00s First Qtr: 0.00s Second Qtr: 0.00s Third Qtr: 28.60s Fourth Qtr: 28.60s

| No | Horse                 | Plc | Mar   | 800 Posi  | 400 Posi  | Time    | 3rd Qtr | 4th Qt |
|----|-----------------------|-----|-------|-----------|-----------|---------|---------|--------|
| 4  | HAPPICHAPPI           | 1   | 0.0m  | 0.0m (0)  | 0.0m (0)  | 1:22.20 | 28.60s  | 28.60s |
| 9  | GREATGREAT<br>BOULDER | 2   | 10.0m | 3.4m (2)  | 0.4m (1)  | 1:22.95 | 28.39s  | 29.28s |
| 8  | SLAMMA ALABAMA        | 3   | 13.9m | 3.4m (1)  | 6.2m (1)  | 1:23.24 | 28.80s  | 29.15s |
| 3  | JAMIE KIM             | 4   | 18.2m | 4.4m (0)  | 6.2m (0)  | 1:23.57 | 28.73s  | 29.45s |
| 7  | GEARSINAWH