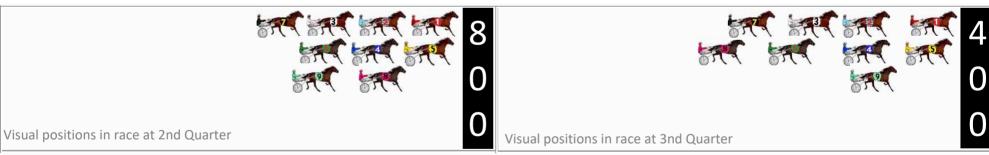

Visual positions in race at 3nd Quarter

Gross Time: 2:02.90 MileRate: 1:57.50 LeadTime: 5.80s First Qtr: 28.90s Second Qtr: 30.20s Third Qtr: 29.20s Fourth Qtr: 28.80s

| No | Horse                 | Plc | Mar   | 800 Posi  | 400 Posi  | Time    | 3rd Qtr | 4th Qt |
|----|-----------------------|-----|-------|-----------|-----------|---------|---------|--------|
| 5  | SHES A MARE           | 1   | 0.0m  | 0.0m (0)  | 0.0m (0)  | 2:02.90 | 29.20s  | 28.80s |
| 9  | RAJAH ROCKS           | 2   | 0.4m  | 15.6m (1) | 6.2m (2)  | 2:02.93 | 28.52s  | 28.38s |
| 6  | MASTER DUKE           | 3   | 2.9m  | 3.2m (1)  | 3.2m (1)  | 2:03.12 | 29.20s  | 28.78s |
| 1  | GAITCRASHER           | 4   | 7.2m  | 4.2m (0)  | 5.6m (0)  | 2:03.44 | 29.30s  | 28.91s |
| 7  | ICY COLD              | 5   | 15.6m | 7.2m (1)  | 7.2m (1)  | 2:04.08 | 29.20s  | 29.40s |
| 2  | CODENAME ELLIOT       | 6   | 19.8m | 8.4m (0)  | 10.0m (0) | 2:04.40 | 29.32s  | 29.50s |
| 8  | SONIC SEELSTER        | 7   | 20.0m | 12.8m (0) | 15.4m (0) | 2:04.41 | 29.39s  | 29.13s |
| 3  | FOLLOW<br>THEROCKSTAR | 8   | 22.7m | 11.4m (1) | 12.6m (1) | 2:04.62 | 29.29s  | 29.52s |
| 4  | BROOKVALEGIRL         | 9   | 28.6m | 18.2m (0) | 20.4m (0) | 2:05.06 | 29.36s  | 29.39s |