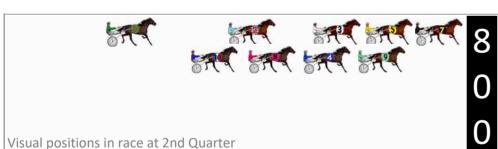

| 4   | 22.0m | 8.2m (0)  | 12.8m (0) | 2:06.32 | 29.84s  | 30.58s |
| 8  | BONNIE RAE              | 5   | 28.2m | 13.4m (1) | 12.0m (2) | 2:06.81 | 29.39s  | 31.10s |
| 6  | SKY EAGLE               | 6   | 43.8m | 24.8m (0) | 29.2m (0) | 2:08.03 | 29.82s  | 30.99s |
| 10 | MAJESTIC MARION         | 7   | 49.4m | 18.0m (1) | 21.4m (1) | 2:08.47 | 29.74s  | 31.98s |
| 9  | GRAND MAJESTIC<br>BELLS | 8   | 70.2m | 4.6m (1)  | 15.2m (1) | 2:10.10 | 30.26s  | 33.99s |
| 2  | QUIGGLEY                | 9   | 77.8m | 15.0m (0) | 22.4m (0) | 2:10.69 | 30.02s  | 34.02s |

#### Finish Position and metres gained

First Arrow shows distance gain/loss from 2nd Qtr to 3rd Qtr, Second Arrow shows distance gain/loss from 3rd Qtr to Finish Blue arrow indicates best gain in these quarters. 0.0 +4.4





Visual positions in race at 3nd Quarter





Gross Time: 2:02.90 MileRate: 1:57.50 LeadTime: 5.80s First Qtr: 28.90s Second Qtr: 30.20s Third Qtr: 29.20s Fourth Qtr: 28.80s

| No | Horse                 | Plc | Mar   | 800 Posi  | 400 Posi  | Time    | 3rd Qtr | 4th Qt |
|----|-----------------------|-----|-------|-----------|-----------|---------|---------|--------|
| 5  | SHES A MARE           | 1   | 0.0m  | 0.0m (0)  | 0.0m (0)  | 2:02.90 | 29.20s  | 28.80s |
| 9  | RAJAH ROCKS           | 2   | 0.4m  | 15.6m (1) | 6.2m (2)  | 2:02.93 | 28.52s  | 28.38s |
| 6  | MASTER DUKE           | 3   | 2.9m  | 3.2m (1)  | 3.2m (1)  | 2:03.12 | 29.20s  | 28.78s |
| 1  | GAITCRASHER           | 4   | 7.2m  | 4.2m (0)  | 5.6m (0)  | 2:03.44 | 29.30s  | 28.91s |
| 7  | ICY COLD              | 5   |