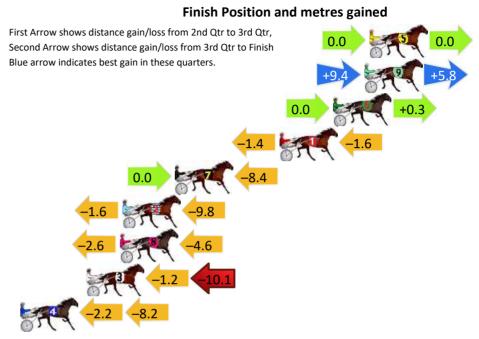

# Finish Position and metres gained First Arrow shows distance gain/loss from 2nd Qtr to 3rd Qtr, Second Arrow shows distance gain/loss from 3rd Qtr to Finish Blue arrow indicates best gain in these quarters. 0.0 -1.8 10.1 +0.6 18.6 14.0 -14.4 -13.4 -20.9