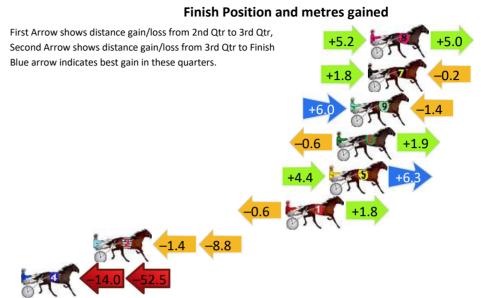

#### Finish Position and metres gained

First Arrow shows distance gain/loss from 2nd Qtr to 3rd Qtr, Second Arrow shows distance gain/loss from 3rd Qtr to Finish Blue arrow indicates best gain in these quarters.