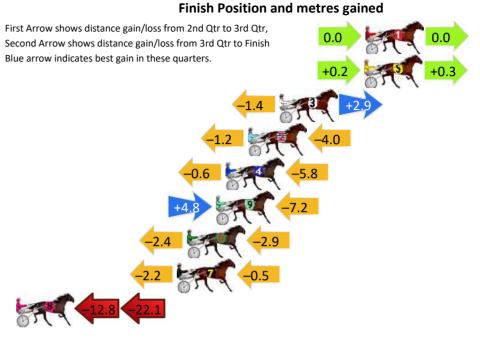

# Finish Position and metres gained First Arrow shows distance gain/loss from 2nd Qtr to 3rd Qtr, Second Arrow shows distance gain/loss from 3rd Qtr to Finish Blue arrow indicates best gain in these quarters. 0.0 -1.8 10.1 +0.6 18.6 14.0 -14.4 -13.4 -20.9