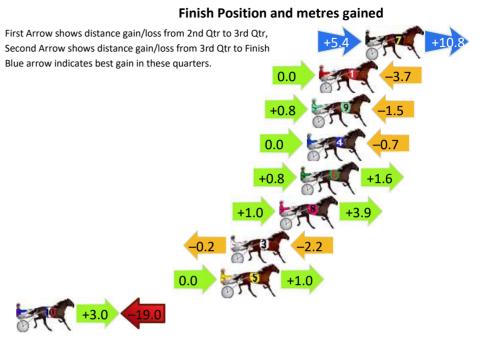

#### Finish Position and metres gained

First Arrow shows distance gain/loss from 2nd Qtr to 3rd Qtr, Second Arrow shows distance gain/loss from 3rd Qtr to Finish Blue arrow indicates best gain in these quarters.