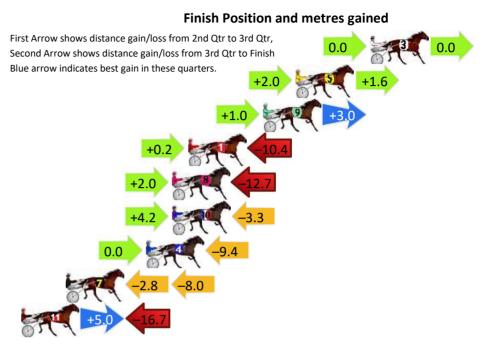

#### Finish Position and metres gained

First Arrow shows distance gain/loss from 2nd Qtr to 3rd Qtr, Second Arrow shows distance gain/loss from 3rd Qtr to Finish Blue arrow indicates best gain in these quarters. 0.0 +4.4