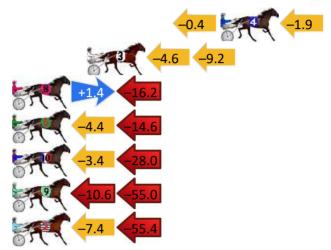

#### Finish Position and metres gained

First Arrow shows distance gain/loss from 2nd Qtr to 3rd Qtr, Second Arrow shows distance gain/loss from 3rd Qtr to Finish Blue arrow indicates best gain in these quarters. 0.0 +4.4