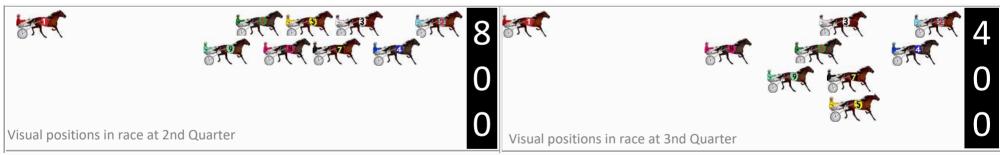

Visual positions in race at 3nd Quarter

Gross Time: 2:02.90 MileRate: 1:57.50 LeadTime: 5.80s First Qtr: 28.90s Second Qtr: 30.20s Third Qtr: 29.20s Fourth Qtr: 28.80s

| No | Horse                 | Plc | Mar   | 800 Posi  | 400 Posi  | Time    | 3rd Qtr | 4th Qt |
|----|-----------------------|-----|-------|-----------|-----------|---------|---------|--------|
| 5  | SHES A MARE           | 1   | 0.0m  | 0.0m (0)  | 0.0m (0)  | 2:02.90 | 29.20s  | 28.80s |
| 9  | RAJAH ROCKS           | 2   | 0.4m  | 15.6m (1) | 6.2m (2)  | 2:02.93 | 28.52s  | 28.38s |
| 6  | MASTER DUKE           | 3   | 2.9m  | 3.2m (1)  | 3.2m (1)  | 2:03.12 | 29.20s  | 28.78s |
| 1  | GAITCRASHER           | 4   | 7.2m  | 4.2m (0)  | 5.6m (0)  | 2:03.44 | 29.30s  | 28.91s |
| 7  | ICY COLD              | 5   | 15.6m | 7.2m (1)  | 7.2m (1)  | 2:04.08 | 29.20s  | 29.40s |
| 2  | CODENAME ELLIOT       | 6   | 19.8m | 8.4m (0)  | 10.0m (0) | 2:04.40 | 29.32s  | 29.50s |
| 8  | SONIC SEELSTER        | 7   | 20.0m | 12.8m (0) | 15.4m (0) | 2:04.41 | 29.39s  | 29.13s |
| 3  | FOLLOW<br>THEROCKSTAR | 8   | 22.7m | 11.4m (1) | 12.6m (1) | 2:04.62 | 29.29s  | 29.52s |
| 4  | BROOKVALEGIRL         | 9   | 28.6m | 18.2m (0) | 20.4m (0) | 2:05.06 | 29.36s  | 29.39s |