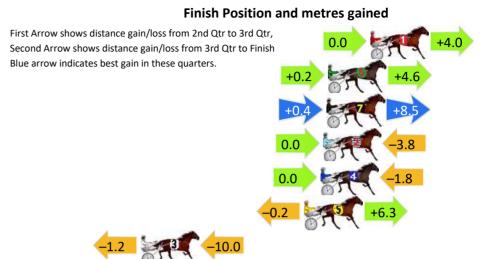

#### Finish Position and metres gained

First Arrow shows distance gain/loss from 2nd Qtr to 3rd Qtr, Second Arrow shows distance gain/loss from 3rd Qtr to Finish Blue arrow indicates best gain in these quarters. 0.0 +4.4

#### Finish Position and metres gained

First Arrow shows distance gain/loss from 2nd Qtr to 3rd Qtr, Second Arrow shows distance gain/loss from 3rd Qtr to Finish Blue arrow indicates best gain in these quarters.