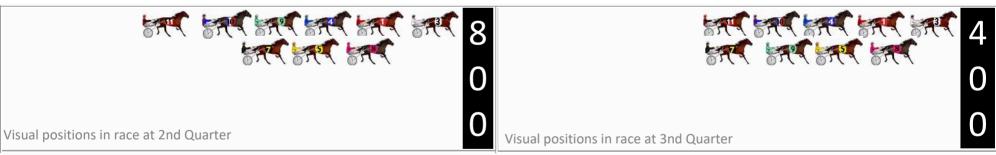

Visual positions in race at 3nd Quarter

Gross Time: 2:02.90 MileRate: 1:57.50 LeadTime: 5.80s First Qtr: 28.90s Second Qtr: 30.20s Third Qtr: 29.20s Fourth Qtr: 28.80s

| No | Horse                 | Plc | Mar   | 800 Posi  | 400 Posi  | Time    | 3rd Qtr | 4th Qt |
|----|-----------------------|-----|-------|-----------|-----------|---------|---------|--------|
| 5  | SHES A MARE           | 1   | 0.0m  | 0.0m (0)  | 0.0m (0)  | 2:02.90 | 29.20s  | 28.80s |
| 9  | RAJAH ROCKS           | 2   | 0.4m  | 15.6m (1) | 6.2m (2)  | 2:02.93 | 28.52s  | 28.38s |
| 6  | MASTER DUKE           | 3   | 2.9m  | 3.2m (1)  | 3.2m (1)  | 2:03.12 | 29.20s  | 28.78s |
| 1  | GAITCRASHER           | 4   | 7.2m  | 4.2m (0)  | 5.6m (0)  | 2:03.44 | 29.30s  | 28.91s |
| 7  | ICY COLD              | 5   | 15.6m | 7.2m (1)  | 7.2m (1)  | 2:04.08 | 29.20s  | 29.40s |
| 2  | CODENAME ELLIOT       | 6   | 19.8m | 8.4m (0)  | 10.0m (0) | 2:04.40 | 29.32s  | 29.50s |
| 8  | SONIC SEELSTER        | 7   | 20.0m | 12.8m (0) | 15.4m (0) | 2:04.41 | 29.39s  | 29.13s |
| 3  | FOLLOW<br>THEROCKSTAR | 8   | 22.7m | 11.4m (1) | 12.6m (1) | 2:04.62 | 29.29s  | 29.52s |
| 4  | BROOKVALEGIRL         | 9   | 28.6m | 18.2m (0) | 20.4m (0) | 2:05.06 | 29.36s  | 29.39s |