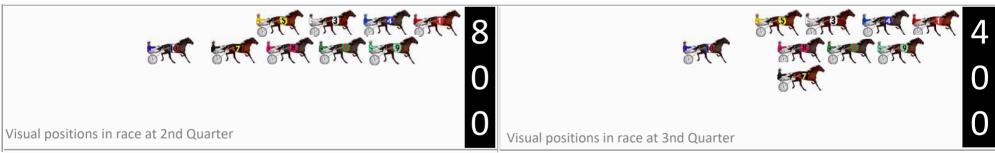

0.0m  | 16.2m (1) | 10.8m (2) | 2:01.70 | 28.32s  | 28.42s |
| 1  | RECOVER LOVER   | 2   | 3.7m  | 0.0m (0)  | 0.0m (0)  | 2:01.98 | 28.70s  | 29.47s |
| 9  | SWEET VIVIENNE  | 3   | 4.3m  | 3.6m (1)  | 2.8m (1)  | 2:02.03 | 28.64s  | 29.31s |
| 4  | SPORTING GRACE  | 4   | 4.7m  | 4.0m (0)  | 4.0m (0)  | 2:02.06 | 28.70s  | 29.25s |
| 6  | QUATTROSE       | 5   | 5.2m  | 7.6m (1)  | 6.8m (1)  | 2:02.10 | 28.64s  | 29.08s |
| 8  | HEART OF SAHARA | 6   | 6.9m  | 11.8m (1) | 10.8m (1) | 2:02.23 | 28.63s  | 28.92s |
| 3  | ADDA LOMBO      | 7   | 10.8m | 8.4m (0)  | 8.6m (0)  | 2:02.53 | 28.71s  | 29.36s |
| 5  | CYNTHIA MAE     | 8   | 11.6m | 12.6m (0) | 12.6m (0) | 2:02.59 | 28.70s  | 29.13s |
| 10 | BRULEE          | 9   | 37.4m | 21.4m (1) | 18.4m (1) | 2:04.56 | 28.47s  | 30.58s |









# Pinjarra Race 11 Distance 1684m

#### Monday, 18 March 2024

Gross Time: 2:05.80 MileRate: 2:00.20 LeadTime: 6.00s First Qtr: 30.90s Second Qtr: 30.50s Third Qtr: 29.30s Fourth Qtr: 29.10s

| No | Horse           | Plc | Mar    | 800 Posi   | 400 Posi   | Time    | 3rd Qtr | 4th Qt |
|----|-----------------|-----|--------|------------|------------|---------|---------|--------|
| 2  | YANKIE KEV      | 1   | 0.0m   | 0.0m (0)   | 0.0m (0)   | 2:05.80 | 29.30s  | 29.10s |
| 4  | CINDYS SECRET   | 2   | 3.5m   | 3.4m (1)   | 1.8m (1)   | 2:06.07 | 29.18s  | 29.22s |
| 9  | GO MARIO        | 3   | 6.2m   | 17.0m (1)  | 11.8m (2)  | 2:06.27 | 28.92s  | 28.69s |
| 5  | RIGGERS RIVER   | 4   | 9.4m   | 10.4m (0)  | 6.8m (3)   | 2:06.52 | 29.04s  | 29.29s |
| 6  | KRIPKE          | 5   | 1