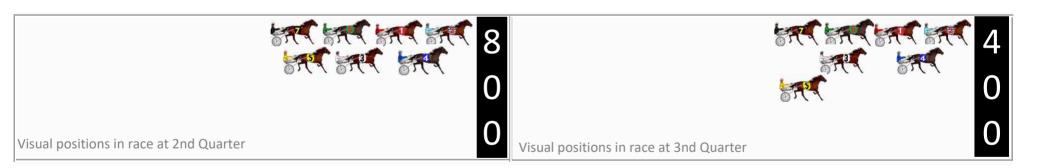

| 3rd Qtr | 4th Qt |
|----|----------------------|-----|-------|-----------|-----------|---------|---------|--------|
| 1  | ADVANTAGE            | 1   | 0.0m  | 4.0m (0)  | 4.0m (0)  | 1:59.50 | 28.50s  | 27.42s |
| 6  | BETTOR MOVE<br>ALONG | 2   | 3.4m  | 8.2m (0)  | 8.0m (0)  | 1:59.75 | 28.48s  | 27.38s |
| 7  | ROCKNROLL SASS       | 3   | 3.5m  | 12.4m (0) | 12.0m (0) | 1:59.76 | 28.46s  | 27.11s |
| 2  | THE WILDCARD         | 4   | 3.8m  | 0.0m (0)  | 0.0m (0)  | 1:59.78 | 28.50s  | 27.96s |
| 4  | SKYLORD              | 5   | 4.0m  | 2.2m (1)  | 2.2m (1)  | 1:59.79 | 28.50s  | 27.82s |
| 5  | LETS GET ROCKIN      | 6   | 5.3m  | 11.4m (1) | 11.6m (2) | 1:59.89 | 28.51s  | 27.27s |
| 3  | JACKPOT JOE          | 7   | 18.4m | 7.2m (1)  | 8.4m (1)  | 2:00.84 | 28.59s  | 28.39s |









## Pinjarra Race 7 Distance 1684m

## Monday, 18 March 2024

Gross Time: 1:58.90 MileRate: 1:53.60 LeadTime: 5.30s First Qtr: 29.50s Second Qtr: 29.40s Third Qtr: 27.80s Fourth Qtr: 26.90s

|    | Horse                | Plc | Mar   | 800 Posi  | 400 Posi  | Time    | 3rd Qtr | 4th Qt |
|----|----------------------|-----|-------|-----------|-----------|---------|---------|--------|
| 3  | STENO                | 1   | 0.0m  | 0.0m (0)  | 0.0m (0)  | 1:58.90 | 27.80s  | 26.90s |
| 1  | MACHS LEGACY         | 2   | 5.7m  | 4.2m (0)  | 5.0m (0)  | 1:59.30 | 27.86s  | 26.95s |
| 4  | CYCLONE<br>CHARLOTTE | 3   | 6.9m  | 12.6m (0) | 12.6m (2) | 1:59.39 | 27.79s  | 26.52s |
| 2  | MIGHTHAVTIME         | 4   | 7.5m  | 8.4m (0)  | 9.6m (0)  | 1:59.43 | 27.88s  | 26.76s |
| 7  | THREE RUMOURS