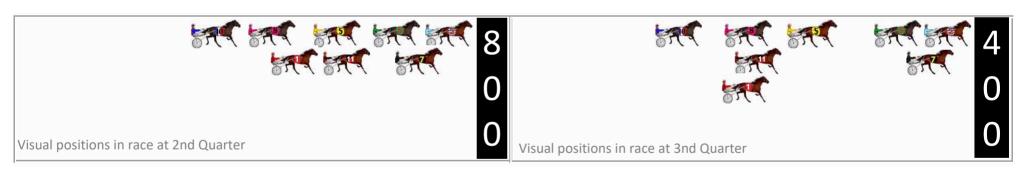

Visual positions in race at 3nd Quarter

Gross Time: 2:02.90 MileRate: 1:57.50 LeadTime: 5.80s First Qtr: 28.90s Second Qtr: 30.20s Third Qtr: 29.20s Fourth Qtr: 28.80s

| No | Horse                 | Plc | Mar   | 800 Posi  | 400 Posi  | Time    | 3rd Qtr | 4th Qt |
|----|-----------------------|-----|-------|-----------|-----------|---------|---------|--------|
| 5  | SHES A MARE           | 1   | 0.0m  | 0.0m (0)  | 0.0m (0)  | 2:02.90 | 29.20s  | 28.80s |
| 9  | RAJAH ROCKS           | 2   | 0.4m  | 15.6m (1) | 6.2m (2)  | 2:02.93 | 28.52s  | 28.38s |
| 6  | MASTER DUKE           | 3   | 2.9m  | 3.2m (1)  | 3.2m (1)  | 2:03.12 | 29.20s  | 28.78s |
| 1  | GAITCRASHER           | 4   | 7.2m  | 4.2m (0)  | 5.6m (0)  | 2:03.44 | 29.30s  | 28.91s |
| 7  | ICY COLD              | 5   | 15.6m | 7.2m (1)  | 7.2m (1)  | 2:04.08 | 29.20s  | 29.40s |
| 2  | CODENAME ELLIOT       | 6   | 19.8m | 8.4m (0)  | 10.0m (0) | 2:04.40 | 29.32s  | 29.50s |
| 8  | SONIC SEELSTER        | 7   | 20.0m | 12.8m (0) | 15.4m (0) | 2:04.41 | 29.39s  | 29.13s |
| 3  | FOLLOW<br>THEROCKSTAR | 8   | 22.7m | 11.4m (1) | 12.6m (1) | 2:04.62 | 29.29s  | 29.52s |
| 4  | BROOKVALEGIRL         | 9   | 28.6m | 18.2m (0) | 20.4m (0) | 2:05.06 | 29.36s  | 29.39s |