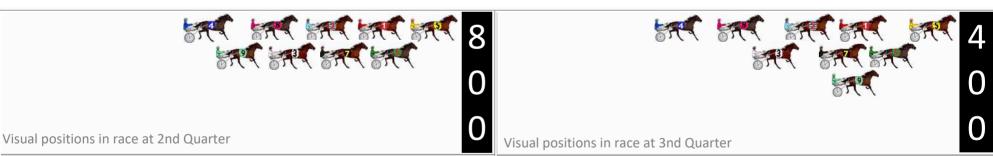

Visual positions in race at 3nd Quarter

Gross Time: 2:02.90 MileRate: 1:57.50 LeadTime: 5.80s First Qtr: 28.90s Second Qtr: 30.20s Third Qtr: 29.20s Fourth Qtr: 28.80s

| No | Horse                 | Plc | Mar   | 800 Posi  | 400 Posi  | Time    | 3rd Qtr | 4th Qt |
|----|-----------------------|-----|-------|-----------|-----------|---------|---------|--------|
| 5  | SHES A MARE           | 1   | 0.0m  | 0.0m (0)  | 0.0m (0)  | 2:02.90 | 29.20s  | 28.80s |
| 9  | RAJAH ROCKS           | 2   | 0.4m  | 15.6m (1) | 6.2m (2)  | 2:02.93 | 28.52s  | 28.38s |
| 6  | MASTER DUKE           | 3   | 2.9m  | 3.2m (1)  | 3.2m (1)  | 2:03.12 | 29.20s  | 28.78s |
| 1  | GAITCRASHER           | 4   | 7.2m  | 4.2m (0)  | 5.6m (0)  | 2:03.44 | 29.30s  | 28.91s |
| 7  | ICY COLD              | 5   | 15.6m | 7.2m (1)  | 7.2m (1)  | 2:04.08 | 29.20s  | 29.40s |
| 2  | CODENAME ELLIOT       | 6   | 19.8m | 8.4m (0)  | 10.0m (0) | 2:04.40 | 29.32s  | 29.50s |
| 8  | SONIC SEELSTER        | 7   | 20.0m | 12.8m (0) | 15.4m (0) | 2:04.41 | 29.39s  | 29.13s |
| 3  | FOLLOW<br>THEROCKSTAR | 8   | 22.7m | 11.4m (1) | 12.6m (1) | 2:04.62 | 29.29s  | 29.52s |
| 4  | BROOKVALEGIRL         | 9   | 28.6m | 18.2m (0) | 20.4m (0) | 2:05.06 | 29.36s  | 29.39s |