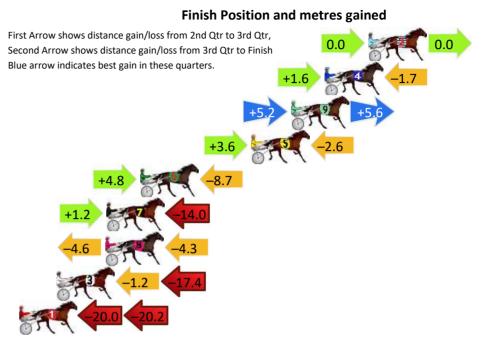

# Finish Position and metres gained First Arrow shows distance gain/loss from 2nd Qtr to 3rd Qtr, Second Arrow shows distance gain/loss from 3rd Qtr to Finish Blue arrow indicates best gain in these quarters. 0.0 -1.8 10.1 +0.6 18.6 14.0 -14.4 -13.4 -20.9