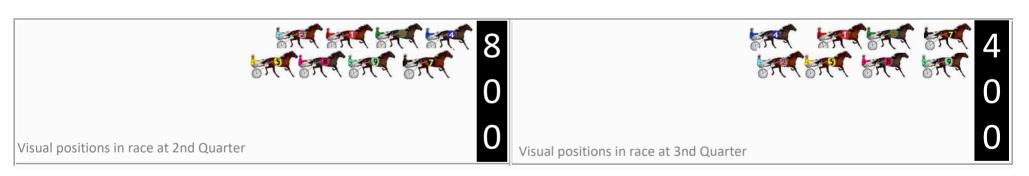

#### Finish Position and metres gained

First Arrow shows distance gain/loss from 2nd Qtr to 3rd Qtr, Second Arrow shows distance gain/loss from 3rd Qtr to Finish Blue arrow indicates best gain in these quarters.