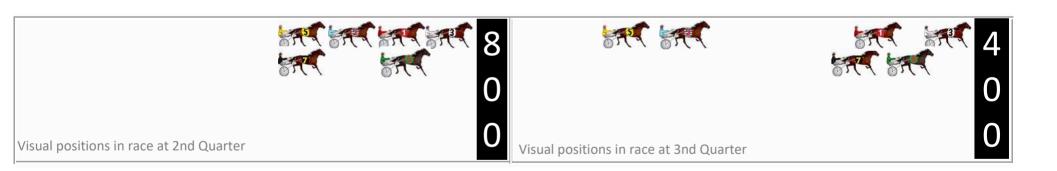

Visual positions in race at 3nd Quarter

Gross Time: 2:02.90 MileRate: 1:57.50 LeadTime: 5.80s First Qtr: 28.90s Second Qtr: 30.20s Third Qtr: 29.20s Fourth Qtr: 28.80s

| No | Horse                 | Plc | Mar   | 800 Posi  | 400 Posi  | Time    | 3rd Qtr | 4th Qt |
|----|-----------------------|-----|-------|-----------|-----------|---------|---------|--------|
| 5  | SHES A MARE           | 1   | 0.0m  | 0.0m (0)  | 0.0m (0)  | 2:02.90 | 29.20s  | 28.80s |
| 9  | RAJAH ROCKS           | 2   | 0.4m  | 15.6m (1) | 6.2m (2)  | 2:02.93 | 28.52s  | 28.38s |
| 6  | MASTER DUKE           | 3   | 2.9m  | 3.2m (1)  | 3.2m (1)  | 2:03.12 | 29.20s  | 28.78s |
| 1  | GAITCRASHER           | 4   | 7.2m  | 4.2m (0)  | 5.6m (0)  | 2:03.44 | 29.30s  | 28.91s |
| 7  | ICY COLD              | 5   | 15.6m | 7.2m (1)  | 7.2m (1)  | 2:04.08 | 29.20s  | 29.40s |
| 2  | CODENAME ELLIOT       | 6   | 19.8m | 8.4m (0)  | 10.0m (0) | 2:04.40 | 29.32s  | 29.50s |
| 8  | SONIC SEELSTER        | 7   | 20.0m | 12.8m (0) | 15.4m (0) | 2:04.41 | 29.39s  | 29.13s |
| 3  | FOLLOW<br>THEROCKSTAR | 8   | 22.7m | 11.4m (1) | 12.6m (1) | 2:04.62 | 29.29s  | 29.52s |
| 4  | BROOKVALEGIRL         | 9   | 28.6m | 18.2m (0) | 20.4m (0) | 2:05.06 | 29.36s  | 29.39s |