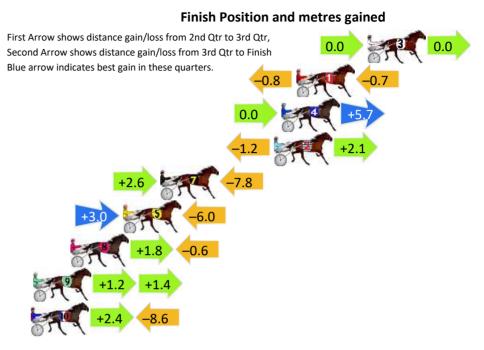

#### Finish Position and metres gained

First Arrow shows distance gain/loss from 2nd Qtr to 3rd Qtr, Second Arrow shows distance gain/loss from 3rd Qtr to Finish Blue arrow indicates best gain in these quarters. 0.0 +4.4

Visual positions in race at 3nd Quarter

Gross Time: 2:02.90 MileRate: 1:57.50 LeadTime: 5.80s First Qtr: 28.90s Second Qtr: 30.20s Third Qtr: 29.20s Fourth Qtr: 28.80s

| No | Horse                 | Plc | Mar   | 800 Posi  | 400 Posi  | Time    | 3rd Qtr | 4th Qt |
|----|-----------------------|-----|-------|-----------|-----------|---------|---------|--------|
| 5  | SHES A MARE           | 1   | 0.0m  | 0.0m (0)  | 0.0m (0)  | 2:02.90 | 29.20s  | 28.80s |
| 9  | RAJAH ROCKS           | 2   | 0.4m  | 15.6m (1) | 6.2m (2)  | 2:02.93 | 28.52s  | 28.38s |
| 6  | MASTER DUKE           | 3   | 2.9m  | 3.2m (1)  | 3.2m (1)  | 2:03.12 | 29.20s  | 28.78s |
| 1  | GAITCRASHER           | 4   | 7.2m  | 4.2m (0)  | 5.6m (0)  | 2:03.44 | 29.30s  | 28.91s |
| 7  | ICY COLD              | 5   | 15.6m | 7.2m (1)  | 7.2m (1)  | 2:04.08 | 29.20s  | 29.40s |
| 2  | CODENAME ELLIOT       | 6   | 19.8m | 8.4m (0)  | 10.0m (0) | 2:04.40 | 29.32s  | 29.50s |
| 8  | SONIC SEELSTER        | 7   | 20.0m | 12.8m (0) | 15.4m (0) | 2:04.41 | 29.39s  | 29.13s |
| 3  | FOLLOW<br>THEROCKSTAR | 8   | 22.7m | 11.4m (1) | 12.6m (1) | 2:04.62 | 29.29s  | 29.52s |
| 4  | BROOKVALEGIRL         | 9   | 28.6m | 18.2m (0) | 20.4m (0) | 2:05.06 | 29.36s  | 29.39s |