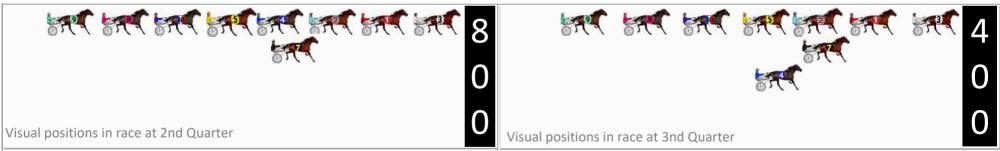

Visual positions in race at 3nd Quarter

Gross Time: 2:02.90 MileRate: 1:57.50 LeadTime: 5.80s First Qtr: 28.90s Second Qtr: 30.20s Third Qtr: 29.20s Fourth Qtr: 28.80s

| No | Horse                 | Plc | Mar   | 800 Posi  | 400 Posi  | Time    | 3rd Qtr | 4th Qt |
|----|-----------------------|-----|-------|-----------|-----------|---------|---------|--------|
| 5  | SHES A MARE           | 1   | 0.0m  | 0.0m (0)  | 0.0m (0)  | 2:02.90 | 29.20s  | 28.80s |
| 9  | RAJAH ROCKS           | 2   | 0.4m  | 15.6m (1) | 6.2m (2)  | 2:02.93 | 28.52s  | 28.38s |
| 6  | MASTER DUKE           | 3   | 2.9m  | 3.2m (1)  | 3.2m (1)  | 2:03.12 | 29.20s  | 28.78s |
| 1  | GAITCRASHER           | 4   | 7.2m  | 4.2m (0)  | 5.6m (0)  | 2:03.44 | 29.30s  | 28.91s |
| 7  | ICY COLD              | 5   | 15.6m | 7.2m (1)  | 7.2m (1)  | 2:04.08 | 29.20s  | 29.40s |
| 2  | CODENAME ELLIOT       | 6   | 19.8m | 8.4m (0)  | 10.0m (0) | 2:04.40 | 29.32s  | 29.50s |
| 8  | SONIC SEELSTER        | 7   | 20.0m | 12.8m (0) | 15.4m (0) | 2:04.41 | 29.39s  | 29.13s |
| 3  | FOLLOW<br>THEROCKSTAR | 8   | 22.7m | 11.4m (1) | 12.6m (1) | 2:04.62 | 29.29s  | 29.52s |
| 4  | BROOKVALEGIRL         | 9   | 28.6m | 18.2m (0) | 20.4m (0) | 2:05.06 | 29.36s  | 29.39s |