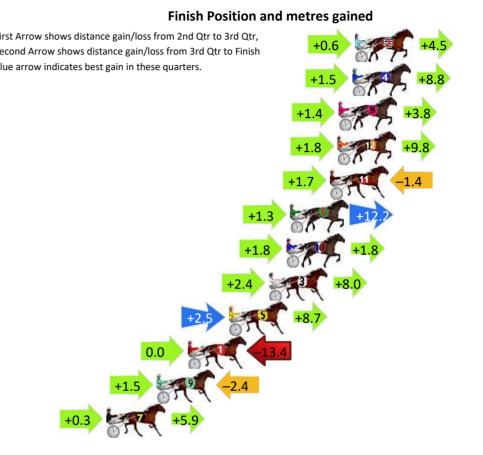

#### Gloucester Park Race 1 Distance 1730m

## Friday, 26 April 2024

Gross Time: 2:02.40 MileRate: 1:53.80 LeadTime: 7.60s First Qtr: 28.30s Second Qtr: 29.10s Third Qtr: 28.40s Fourth Qtr: 29.00s

| No | Horse                  | Plc | Mar   | 800 Posi  | 400 Posi  | Time    | 3rd Qtr | 4th Qt |
|----|------------------------|-----|-------|-----------|-----------|---------|---------|--------|
| 2  | JOEY JAMES             | 1   | 0.0m  | 5.1m (0)  | 4.5m (1)  | 2:02.40 | 28.36s  | 28.68s |
| 4  | BRICKIES DREAM         | 2   | 0.2m  | 10.5m (1) | 9.0m (1)  | 2:02.42 | 28.30s  | 28.37s |
| 8  | LOUCID DREAMS          | 3   | 1.3m  | 6.5m (1)  | 5.1m (2)  | 2:02.50 | 28.30s  | 28.73s |
| 12 | BELLEZZA NERA          | 4   | 1.4m  | 13.0m (0) | 11.2m (0) | 2:02.51 | 28.28s  | 28.31s |
| 11 | MAGNUS VICTOR          | 5   | 2.0m  | 2.3m (1)  | 0.6m (1)  | 2:02.55 | 28.28s  | 29.11s |
| 6  | BETTOR MOVE<br>ALONG   | 6   | 5.2m  | 18.7m (1) | 17.4m (1) | 2:02.80 | 28.32s  | 28.15s |
| 10 | HES NEVER BEEN<br>BETA | 7   | 5.5m  | 9.1m (0)  | 7.3m (0)  | 2:02.82 | 28.28s  | 28.90s |
| 3  | YOU FLY WITH ME        | 8   | 6.9m  | 17.3m (0) | 14.9m (0) | 2:02.93 | 28.24s  | 28.47s |
| 5  | FRANCO WESTERN         | 9   | 10.1m | 21.3m (0) | 18.8m (0) | 2:03.17 | 28.24s  | 28.43s |
| 1  | MACHS BETTOR           | 10  | 13.4m | 0.0m (0)  | 0.0m (0)  | 2:03.42 | 28.40s  | 30.02s |
| 9  | BEE JAYS BOY           | 11  | 15.9m | 15.0m (1) | 13.5m (1) | 2:03.61 | 28.30s  | 29.25s |
| 7  | CALL TO ARMS           | 12  | 19.9m | 26.1m (0) | 25.8m (0) | 2:03.91 | 28.40s  | 28.67s |
|    | 1                      |     |       | 1         | 1         |         |         |        |