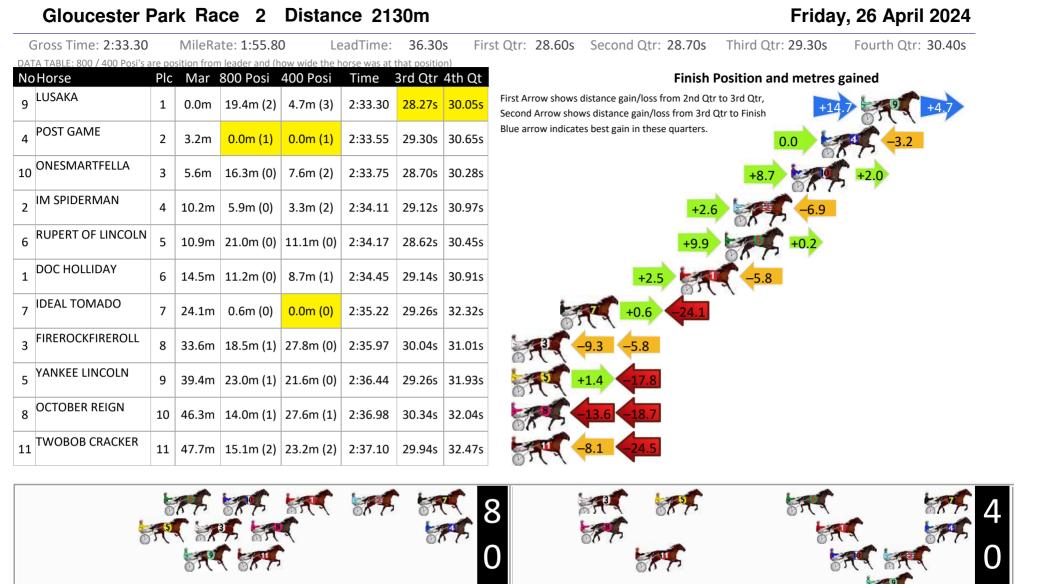

## Gloucester Park Race 3 Distance 2130m

## Friday, 26 April 2024

Visual positions in race at 2nd Quarter

Visual positions in race at 3nd Quarter

Sectional Analysis Software Not just form | Free Trial