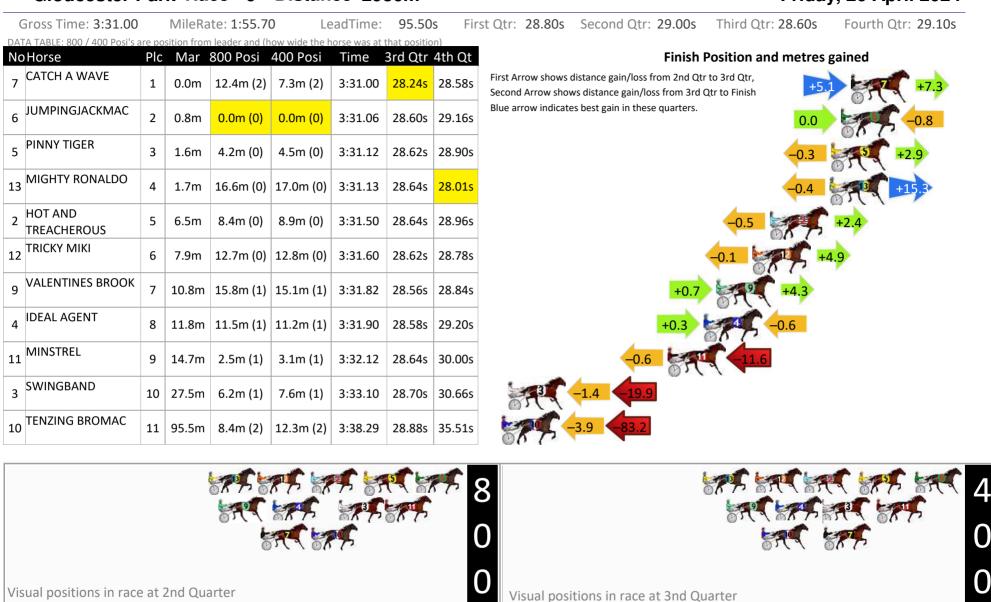

## Gloucester Park Race 3 Distance 2130m

## Friday, 26 April 2024

Visual positions in race at 2nd Quarter

Visual positions in race at 3nd Quarter

Sectional Analysis Software Not just form | Free Trial