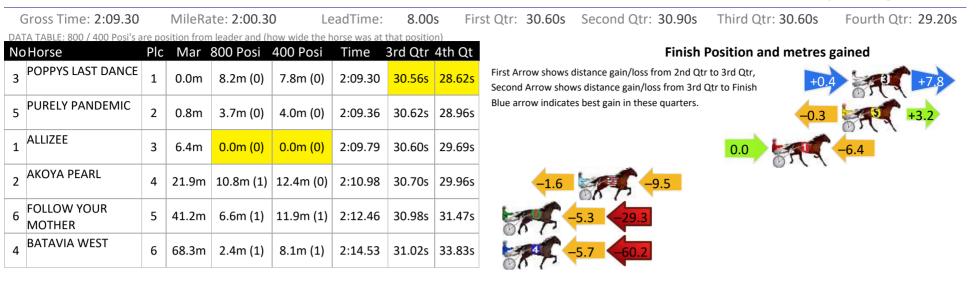

## Gloucester Park Race 3 Distance 2130m

## Friday, 26 April 2024

Visual positions in race at 2nd Quarter

Visual positions in race at 3nd Quarter

Sectional Analysis Software Not just form | Free Trial