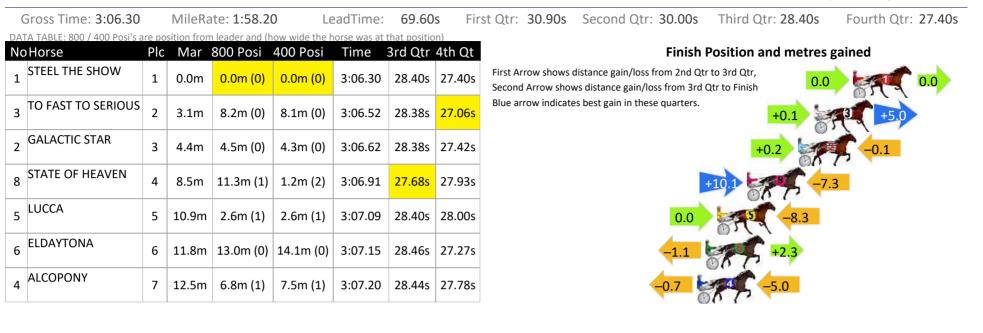

## Gloucester Park Race 4 Distance 2536m

## Friday, 26 April 2024

Sectional Analysis Software Not just form | Free Trial