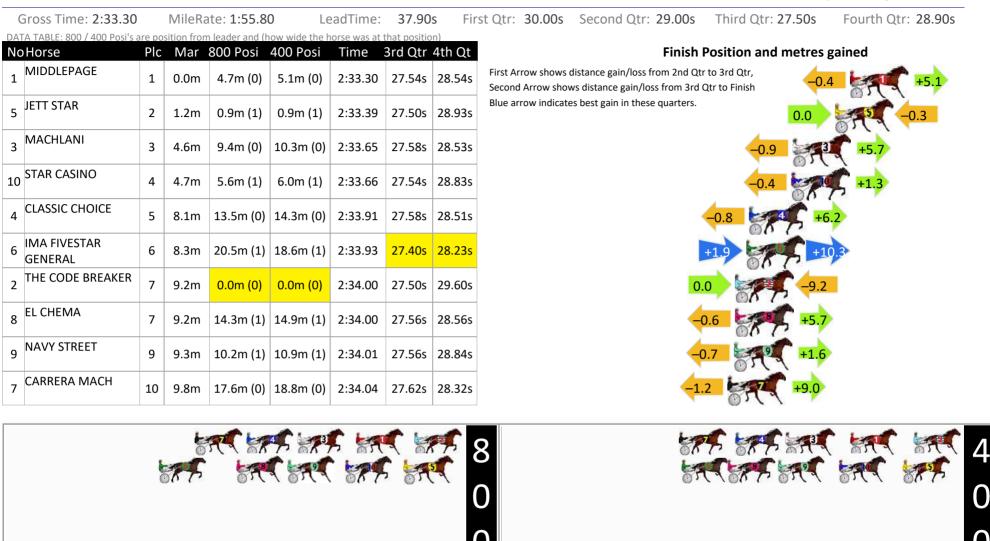

## Gloucester Park Race 3 Distance 2130m

## Friday, 26 April 2024

Visual positions in race at 2nd Quarter

Visual positions in race at 3nd Quarter

Sectional Analysis Software Not just form | Free Trial