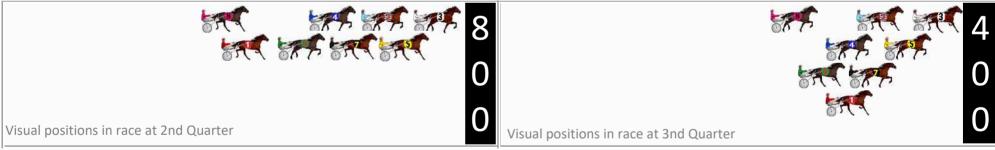

## Friday, 26 April 2024

Visual positions in race at 2nd Quarter

Visual positions in race at 3nd Quarter

Sectional Analysis Software Not just form | Free Trial