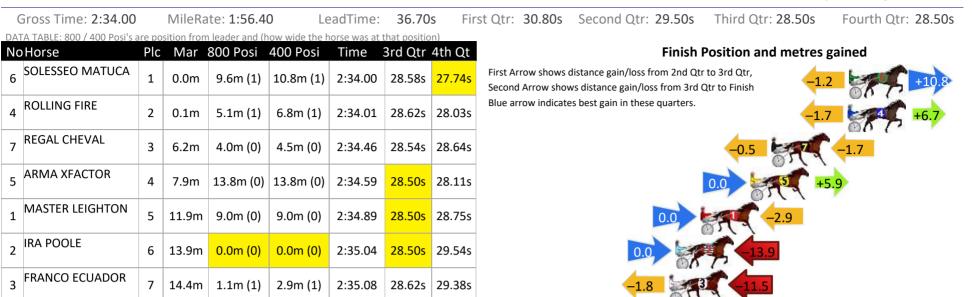

|        |







Sectional Analysis Software Not just form Free Trial



Visual positions in race at 2nd Quarter





Visual positions in race at 3nd Quarter

## Gloucester Park Race 3 Distance 2130m

## Friday, 26 April 2024



Visual positions in race at 2nd Quarter

Visual positions in race at 3nd Quarter



Sectional Analysis Software Not just form | Free Trial

## Gloucester Park Race 4 Distance 2536m

## Friday, 26 April 2024















Sectional Analysis Software Not just form | Free Trial

# Gloucester Park Race 6 Distance 2936m

## Friday, 26 April 2024





Sectional Analysis Software Not just form | Free Trial



Visual positions in race at 2nd Quarter

Visual positions in race at 3nd Quarter





### Gloucester Park Race 8 Distance 2130m

#### Friday, 26 April 2024









## Gloucester Park Race 9 Distance 1730m

#### Friday, 26 April 2024









## Gloucester Park Race 10 Distance 1730m

## Friday, 26 April 2024