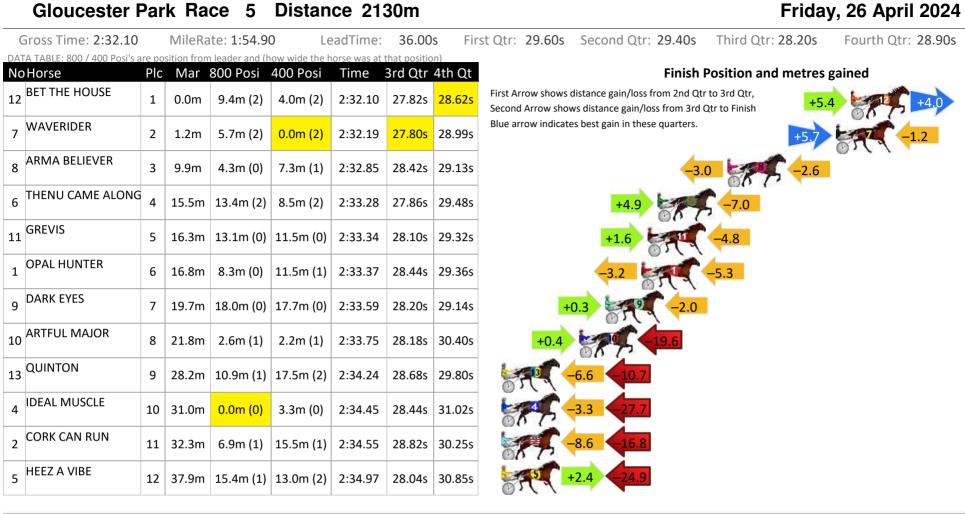

10  | 13.4m | 0.0m (0)  | 0.0m (0)  | 2:03.42 | 28.40s  | 30.02s |
| 9  | BEE JAYS BOY           | 11  | 15.9m | 15.0m (1) | 13.5m (1) | 2:03.61 | 28.30s  | 29.25s |
| 7  | CALL TO ARMS           | 12  | 19.9m | 26.1m (0) | 25.8m (0) | 2:03.91 | 28.40s  | 28.67s |
|    | 1                      |     |       | 1         | 1         |         |         |        |







Sectional Analysis Software Not just form Free Trial



Visual positions in race at 2nd Quarter





Visual positions in race at 3nd Quarter

## Gloucester Park Race 3 Distance 2130m

## Friday, 26 April 2024



Visual positions in race at 2nd Quarter

Visual positions in race at 3nd Quarter



Sectional Analysis Software Not just form | Free Trial

## Gloucester Park Race 4 Distance 2536m

## Friday, 26 April 2024















Sectional Analysis Software Not just form | Free Trial

# Gloucester Park Race 6 Distance 2936m

## Friday, 26 April 2024





Sectional Analysis Software Not just form | Free Trial



Visual positions in race at 2nd Quarter

Visual positions in race at 3nd Quarter





### Gloucester Park Race 8 Distance 2130m

#### Friday, 26 April 2024









## Gloucester Park Race 9 Distance 1730m

#### Friday, 26 April 2024









## Gloucester Park Race 10 Distance 1730m

## Friday, 26 April 2024