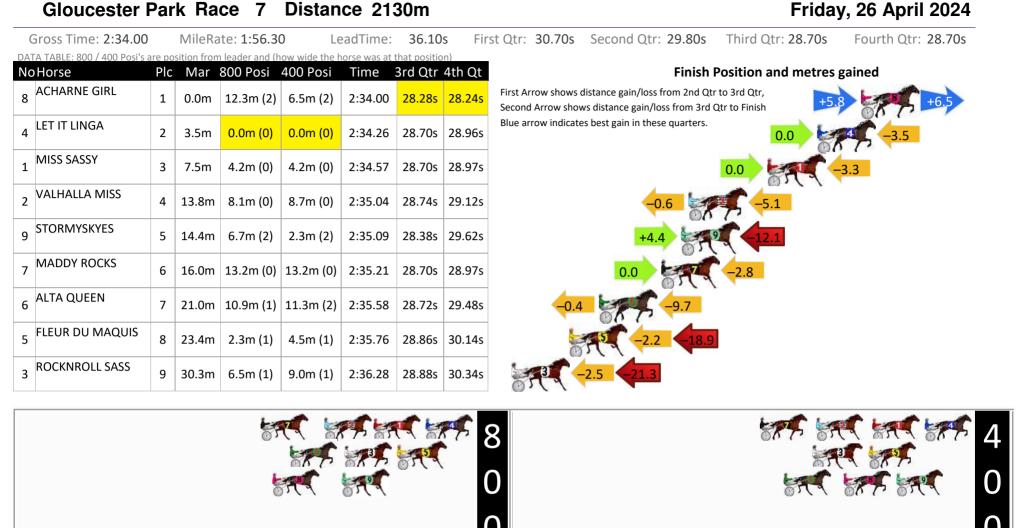

# Gloucester Park Race 6 Distance 2936m

## Friday, 26 April 2024

Sectional Analysis Software Not just form | Free Trial

Visual positions in race at 2nd Quarter

Visual positions in race at 3nd Quarter