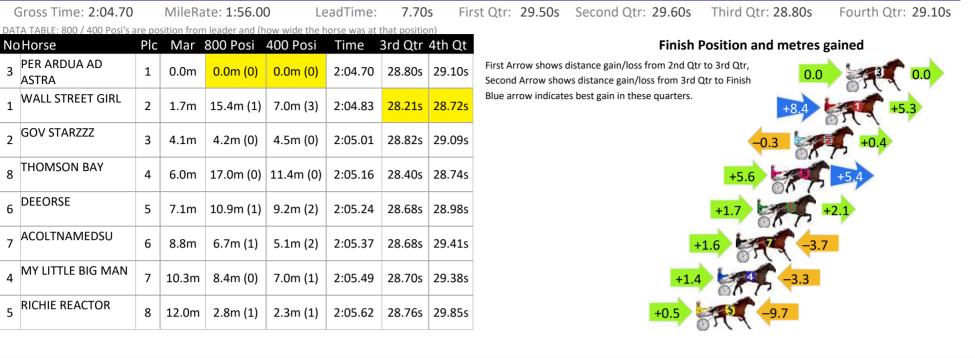

## Gloucester Park Race 3 Distance 2130m

## Friday, 26 April 2024

Visual positions in race at 2nd Quarter

Visual positions in race at 3nd Quarter

Sectional Analysis Software Not just form | Free Trial