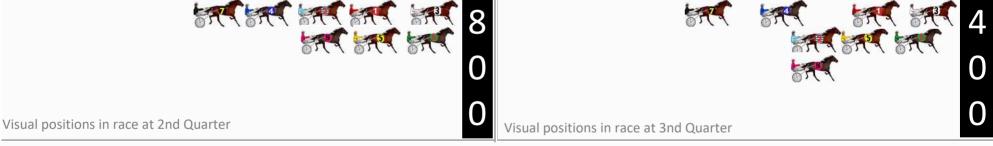

First Arrow shows distance gain/loss from 2nd Qtr to 3rd Qtr, Second Arrow shows distance gain/loss from 3rd Qtr to Finish Blue arrow indicates best gain in these quarters.

|                                         | 8                                       | 4 |
|-----------------------------------------|-----------------------------------------|---|
|                                         | 0                                       | 0 |
| Visual positions in race at 2nd Quarter | Visual positions in race at 3nd Quarter | 0 |