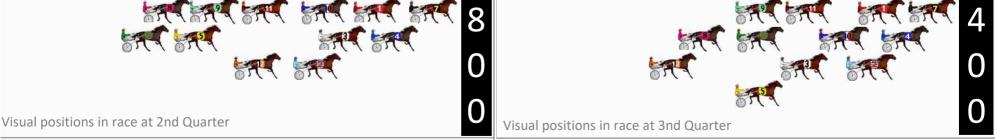

First Arrow shows distance gain/loss from 2nd Qtr to 3rd Qtr, Second Arrow shows distance gain/loss from 3rd Qtr to Finish Blue arrow indicates best gain in these quarters.

|                                         | 8                                       | 4 |
|-----------------------------------------|-----------------------------------------|---|
|                                         | 0                                       | 0 |
| Visual positions in race at 2nd Quarter | Visual positions in race at 3nd Quarter | 0 |