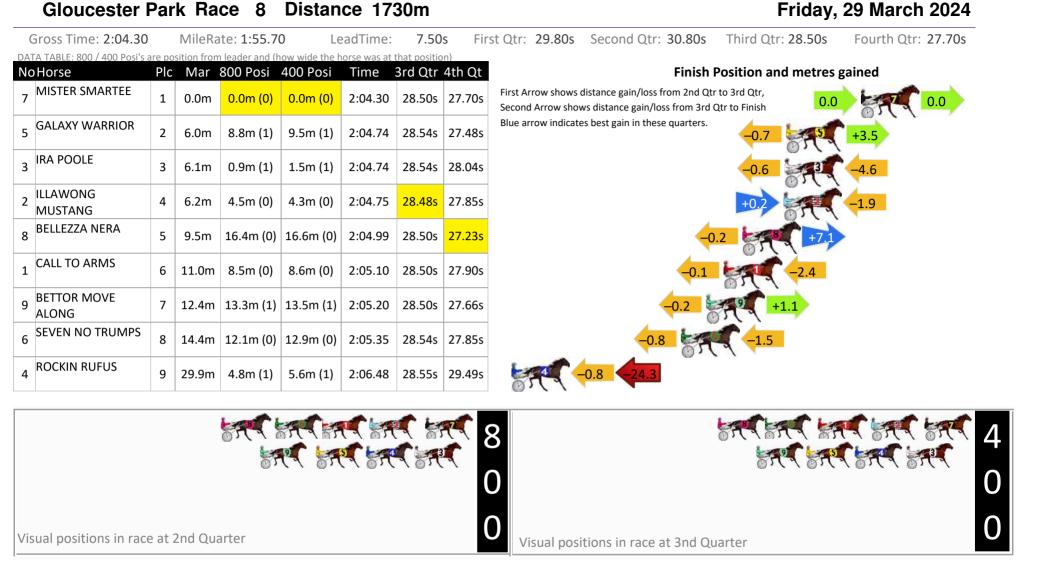

# Gloucester Park Race 9 Distance 2130m

## Friday, 29 March 2024

Visual positions in race at 3nd Quarter