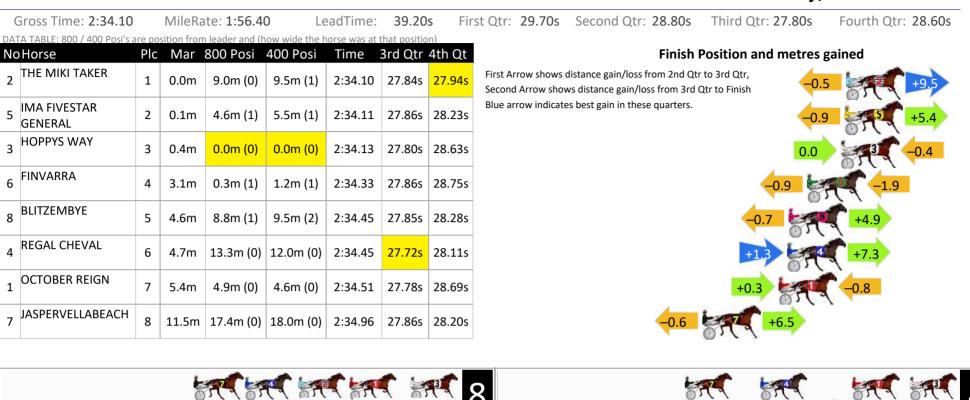

| Gross Time: 2:36.70                                                                                 | MileRate: 1:58.40 | LeadTime: | 37.90s | First Qtr: 31.40s                 | Second Qtr: 30.70s | Third Qtr: 28.20s | Fourth Qtr: 28.50s |
|-----------------------------------------------------------------------------------------------------|-------------------|-----------|--------|-----------------------------------|--------------------|-------------------|--------------------|
| DATA TABLE: 800 / 400 Posi's are position from leader and (how wide the horse was at that position) |                   |           |        |                                   |                    |                   |                    |
|                                                                                                     |                   |           |        | Finish Position and metres gained |                    |                   |                    |

First Arrow shows distance gain/loss from 2nd Qtr to 3rd Qtr, Second Arrow shows distance gain/loss from 3rd Qtr to Finish Blue arrow indicates best gain in these quarters.

|                                         | 8                                       | 4 |
|-----------------------------------------|-----------------------------------------|---|
|                                         | 0                                       | 0 |
| Visual positions in race at 2nd Quarter | Visual positions in race at 3nd Quarter | 0 |