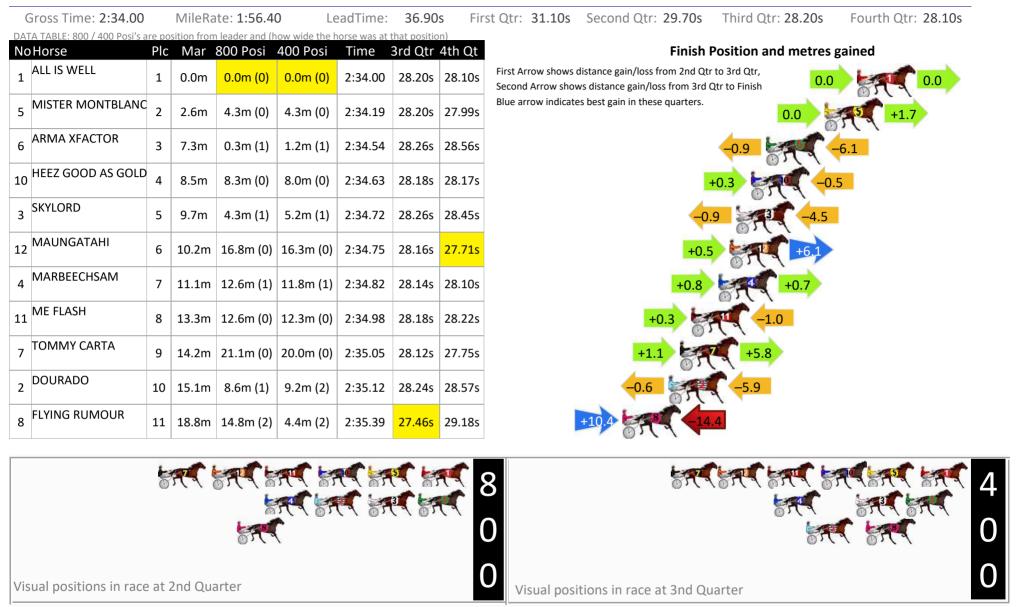

| Gross Time: 2:36.70                                                                                 | MileRate: 1:58.40 | LeadTime: | 37.90s | First Qtr: 31.40s                 | Second Qtr: 30.70s | Third Qtr: 28.20s | Fourth Qtr: 28.50s |
|-----------------------------------------------------------------------------------------------------|-------------------|-----------|--------|-----------------------------------|--------------------|-------------------|--------------------|
| DATA TABLE: 800 / 400 Posi's are position from leader and (how wide the horse was at that position) |                   |           |        |                                   |                    |                   |                    |
|                                                                                                     |                   |           |        | Finish Position and metres gained |                    |                   |                    |

First Arrow shows distance gain/loss from 2nd Qtr to 3rd Qtr, Second Arrow shows distance gain/loss from 3rd Qtr to Finish Blue arrow indicates best gain in these quarters.

|                                         | 8                                       | 4 |
|-----------------------------------------|-----------------------------------------|---|
|                                         | 0                                       | 0 |
| Visual positions in race at 2nd Quarter | Visual positions in race at 3nd Quarter | 0 |