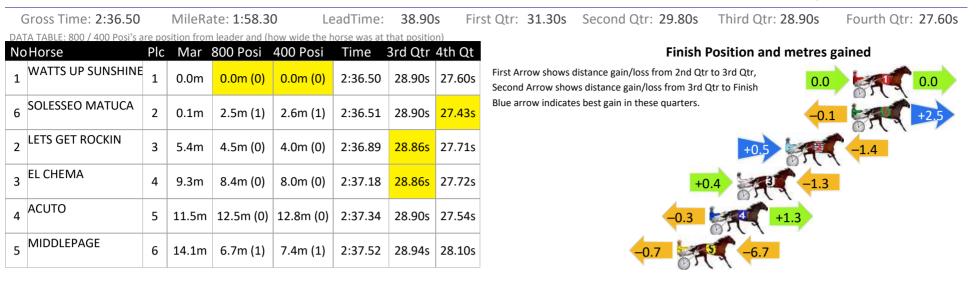

| Gross Time: 2:36.70                                                                                 | MileRate: 1:58.40 | LeadTime: | 37.90s | First Qtr: 31.40s                 | Second Qtr: 30.70s | Third Qtr: 28.20s | Fourth Qtr: 28.50s |
|-----------------------------------------------------------------------------------------------------|-------------------|-----------|--------|-----------------------------------|--------------------|-------------------|--------------------|
| DATA TABLE: 800 / 400 Posi's are position from leader and (how wide the horse was at that position) |                   |           |        |                                   |                    |                   |                    |
|                                                                                                     |                   |           |        | Finish Position and metres gained |                    |                   |                    |

First Arrow shows distance gain/loss from 2nd Qtr to 3rd Qtr, Second Arrow shows distance gain/loss from 3rd Qtr to Finish Blue arrow indicates best gain in these quarters.

|                                         | 8                                       | 4 |
|-----------------------------------------|-----------------------------------------|---|
|                                         | 0                                       | 0 |
| Visual positions in race at 2nd Quarter | Visual positions in race at 3nd Quarter | 0 |