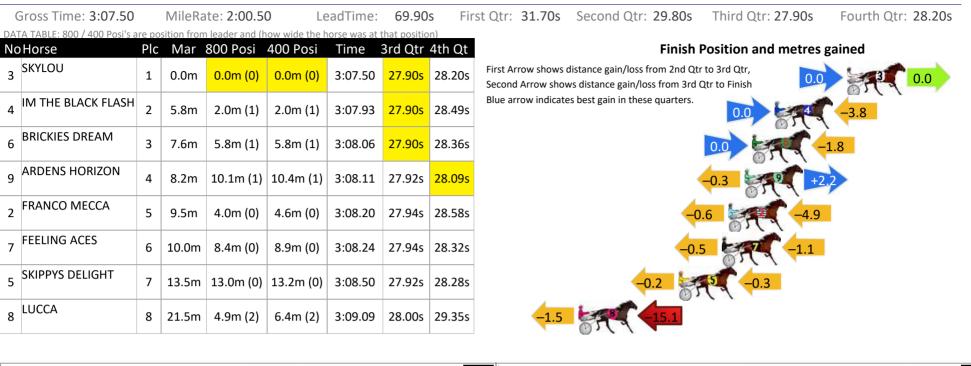

| Gross Time: 2:36.70                                                                                 | MileRate: 1:58.40 | LeadTime: | 37.90s | First Qtr: 31.40s                 | Second Qtr: 30.70s | Third Qtr: 28.20s | Fourth Qtr: 28.50s |
|-----------------------------------------------------------------------------------------------------|-------------------|-----------|--------|-----------------------------------|--------------------|-------------------|--------------------|
| DATA TABLE: 800 / 400 Posi's are position from leader and (how wide the horse was at that position) |                   |           |        |                                   |                    |                   |                    |
|                                                                                                     |                   |           |        | Finish Position and metres gained |                    |                   |                    |

First Arrow shows distance gain/loss from 2nd Qtr to 3rd Qtr, Second Arrow shows distance gain/loss from 3rd Qtr to Finish Blue arrow indicates best gain in these quarters.

|                                         | 8                                       | 4 |
|-----------------------------------------|-----------------------------------------|---|
|                                         | 0                                       | 0 |
| Visual positions in race at 2nd Quarter | Visual positions in race at 3nd Quarter | 0 |