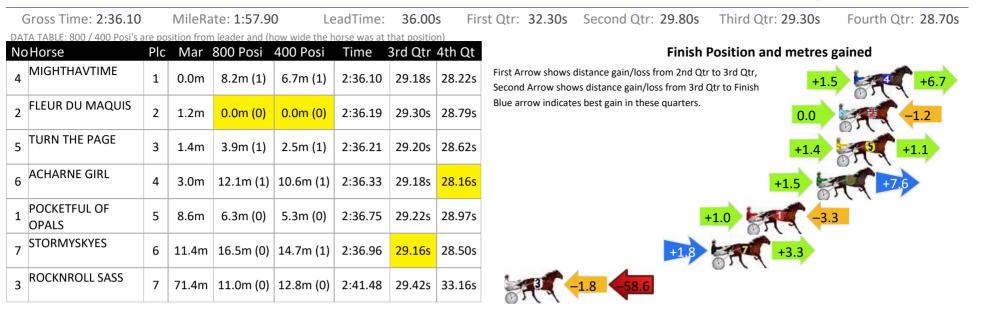

| Gross Time: 2:36.70                                                                                 | MileRate: 1:58.40 | LeadTime: | 37.90s | First Qtr: 31.40s                 | Second Qtr: 30.70s | Third Qtr: 28.20s | Fourth Qtr: 28.50s |
|-----------------------------------------------------------------------------------------------------|-------------------|-----------|--------|-----------------------------------|--------------------|-------------------|--------------------|
| DATA TABLE: 800 / 400 Posi's are position from leader and (how wide the horse was at that position) |                   |           |        |                                   |                    |                   |                    |
|                                                                                                     |                   |           |        | Finish Position and metres gained |                    |                   |                    |

First Arrow shows distance gain/loss from 2nd Qtr to 3rd Qtr, Second Arrow shows distance gain/loss from 3rd Qtr to Finish Blue arrow indicates best gain in these quarters.

|                                         | 8                                       | 4 |
|-----------------------------------------|-----------------------------------------|---|
|                                         | 0                                       | 0 |
| Visual positions in race at 2nd Quarter | Visual positions in race at 3nd Quarter | 0 |