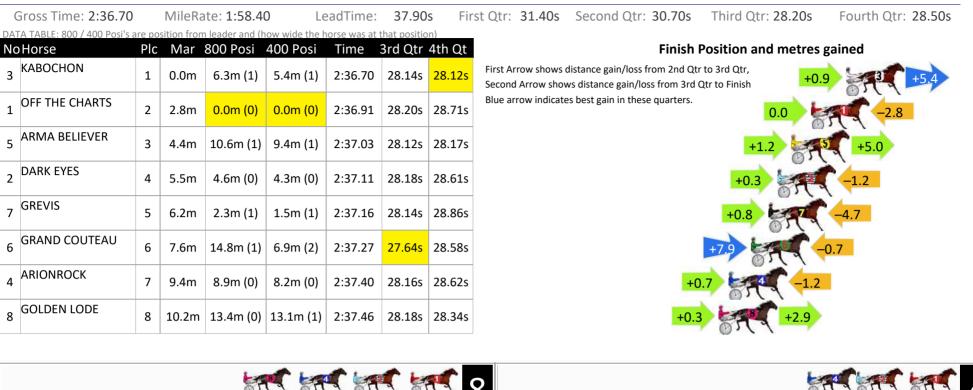

| Gross Time: 2:36.70                                                                                 | MileRate: 1:58.40 | LeadTime: | 37.90s | First Qtr: 31.40s                 | Second Qtr: 30.70s | Third Qtr: 28.20s | Fourth Qtr: 28.50s |
|-----------------------------------------------------------------------------------------------------|-------------------|-----------|--------|-----------------------------------|--------------------|-------------------|--------------------|
| DATA TABLE: 800 / 400 Posi's are position from leader and (how wide the horse was at that position) |                   |           |        |                                   |                    |                   |                    |
|                                                                                                     |                   |           |        | Finish Position and metres gained |                    |                   |                    |

First Arrow shows distance gain/loss from 2nd Qtr to 3rd Qtr, Second Arrow shows distance gain/loss from 3rd Qtr to Finish Blue arrow indicates best gain in these quarters.

|                                         | 8                                       | 4 |
|-----------------------------------------|-----------------------------------------|---|
|                                         | 0                                       | 0 |
| Visual positions in race at 2nd Quarter | Visual positions in race at 3nd Quarter | 0 |