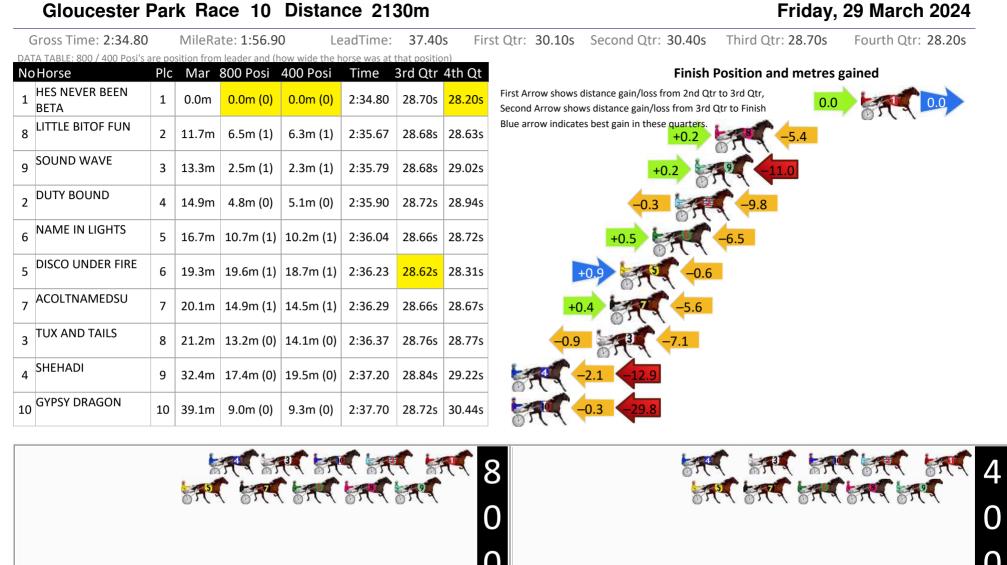

# Gloucester Park Race 9 Distance 2130m

## Friday, 29 March 2024

Visual positions in race at 3nd Quarter

First Arrow shows distance gain/loss from 2nd Qtr to 3rd Qtr, Second Arrow shows distance gain/loss from 3rd Qtr to Finish Blue arrow indicates best gain in these quarters.

|                                         | 8                                       | 4 |
|-----------------------------------------|-----------------------------------------|---|
|                                         | 0                                       | 0 |
| Visual positions in race at 2nd Quarter | Visual positions in race at 3nd Quarter | 0 |